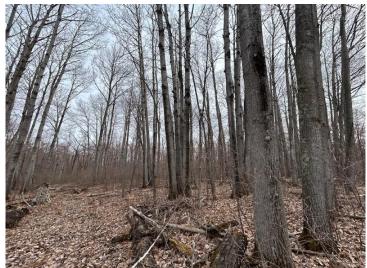

## **Description:**

Amazing opportunity to own a heavily wooded 51.42 acre piece that butts up to the Chippewa National Forest and 1,000s of acres of state and federal lands. This property has a great access off of the SW corner that runs along the South edge of property and features large mature Pine, Oaks, Poplar, and Maple. This would make a great base camp for your hunting or camping party. Some of the largest trees I have ever seen in the northwoods.