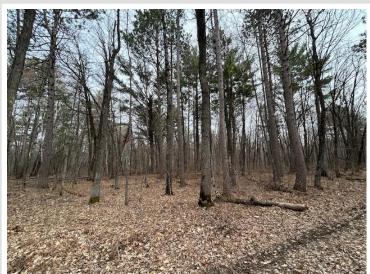

## **Description:**

Amazing opportunity to own a heavily wooded 51.42 acre piece that butts up to the Chippewa National Forest and 1,000s of acres of state and federal lands. This property has a great access off of the SW corner that runs along the South edge of property and features large mature Pine, Oaks, Poplar, and Maple. This would make a great base camp for your hunting or camping party. Some of the largest trees I have ever seen in the northwoods.