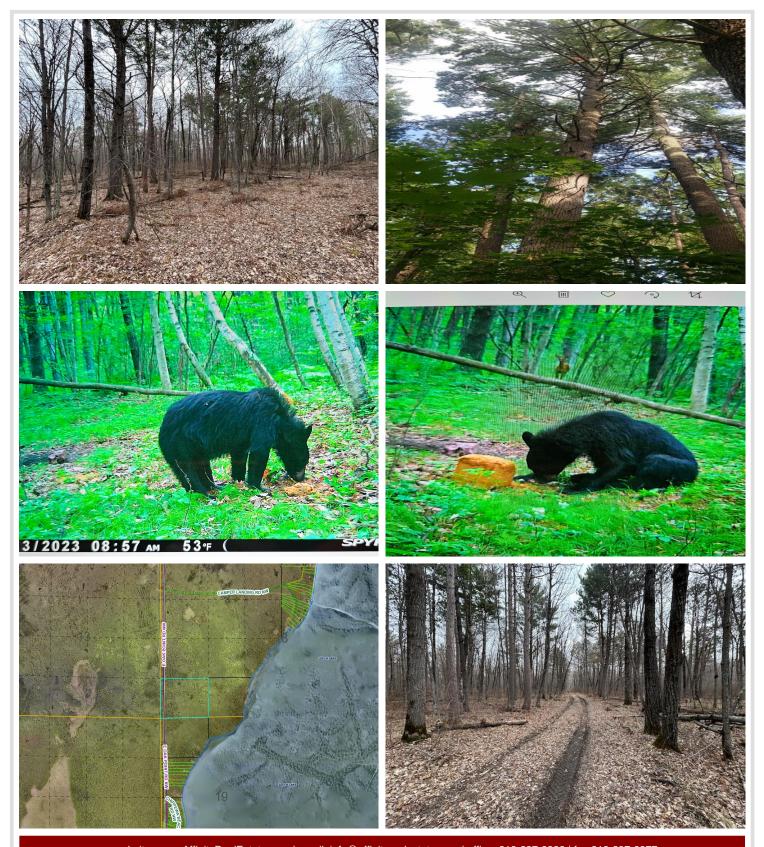

## **Description:**

Amazing opportunity to own a heavily wooded 51.42 acre piece that butts up to the Chippewa National Forest and 1,000s of acres of state and federal lands. This property has a great access off of the SW corner that runs along the South edge of property and features large mature Pine, Oaks, Poplar, and Maple. This would make a great base camp for your hunting or camping party. Some of the largest trees I have ever seen in the northwoods.