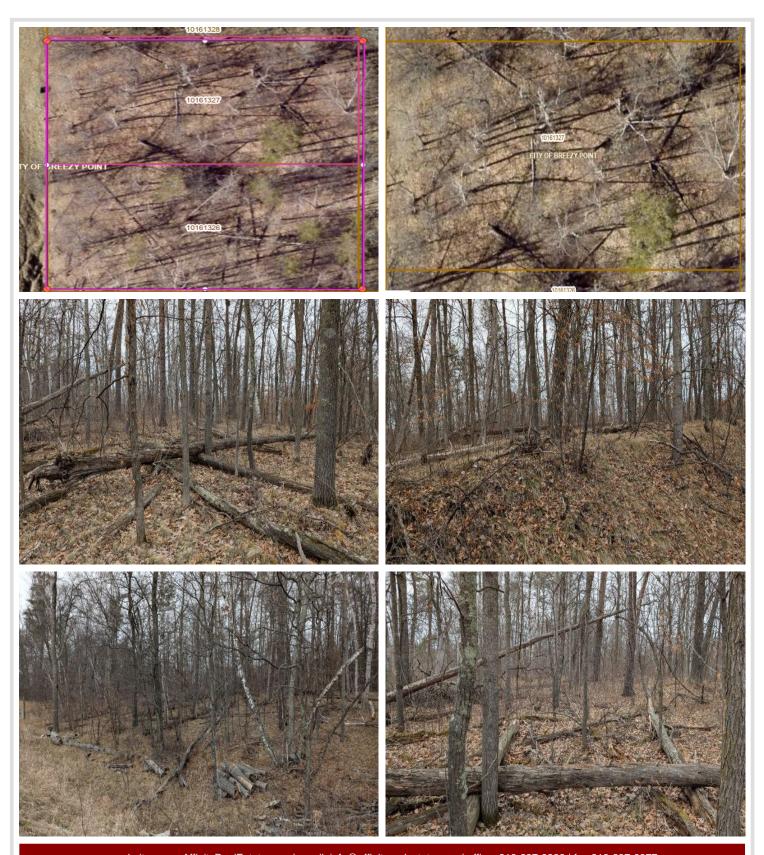

## **Description:**

Great opportunity to own side by side lots in Breezy Point. Great places for home building possibilities where the only thing to be heard is nature. Experience all that Breezy Point has to offer; Shopping, recreation, and great restaurants. This property is close to Deacon's Lodge Golf Course. This untouched .38 acres has electric available along with other utilities. Don't pass this up.

## **Additional Details:**

Lot Acres0.38Lot Dimensions130x130School District186Taxes\$132Taxes with Assessments\$132Tax Year2025