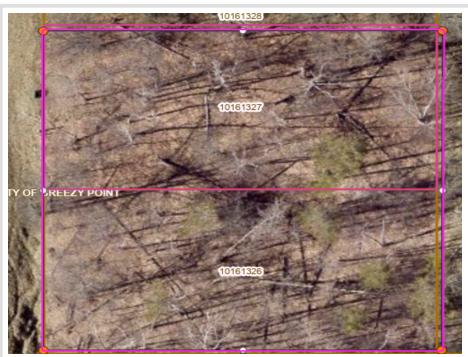

## **Description:**

Great opportunity to own side by side lots in Breezy Point. Great places for home building possibilities where the only thing to be heard is nature. Experience all that Breezy Point has to offer; Shopping, recreation, and great restaurants. This property is close to Deacon's Lodge Golf Course. This untouched .38 acres has electric available along with other utilities. Don't pass this up.

## **Additional Details:**

Lot Acres0.38Lot Dimensions130x130School District186Taxes\$132Taxes with Assessments\$132Tax Year2025