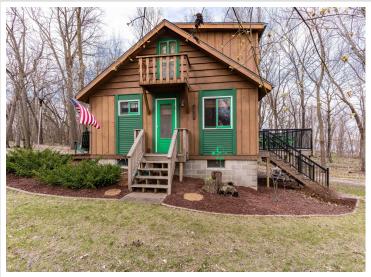

## **Description:**

Welcome to this charming, pristine three season "cabin" on West Battle Lake. It will be hard to decide if you love the inside or the outside of this property more! Inside has the ultimate cabin feel with a cute kitchen, dining and living area. A main floor bedroom and a full bath complete this level. The upper level has another bedroom and a cozy reading nook. The lower level has an additional dining area and a family room for playing games or watching movies. Another bedroom and 3/4 bath with laundry are also on the lower level. Now the outside! A large lakeside deck allows for relaxing and extra eating space. The roadside deck is a great shaded place to eat, relax or read a book. Enjoy 110 feet of lake frontage and almost an acre of land with many mature trees on a dead end road. Tons of space to play yard games and then enjoy bonfires around the huge fire ring overlooking the lake. The paver patio at the lake allows you to watch the lake activities and the sunsets. The storage building has space for all your lake toys and tools. When you catch your limit, the fish shack is the place to clean them up. Welcome to West Battle lake!