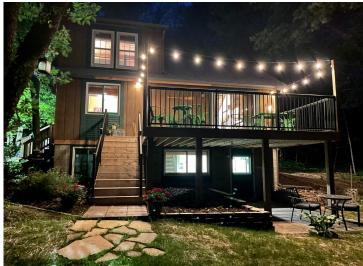

## **Description:**

Welcome to this charming, pristine three season "cabin" on West Battle Lake. It will be hard to decide if you love the inside or the outside of this property more! Inside has the ultimate cabin feel with a cute kitchen, dining and living area. A main floor bedroom and a full bath complete this level. The upper level has another bedroom and a cozy reading nook. The lower level has an additional dining area and a family room for playing games or watching movies. Another bedroom and 3/4 bath with laundry are also on the lower level. Now the outside! A large lakeside deck allows for relaxing and extra eating space. The roadside deck is a great shaded place to eat, relax or read a book. Enjoy 110 feet of lake frontage and almost an acre of land with many mature trees on a dead end road. Tons of space to play yard games and then enjoy bonfires around the huge fire ring overlooking the lake. The paver patio at the lake allows you to watch the lake activities and the sunsets. The storage building has space for all your lake toys and tools. When you catch your limit, the fish shack is the place to clean them up. Welcome to West Battle lake!