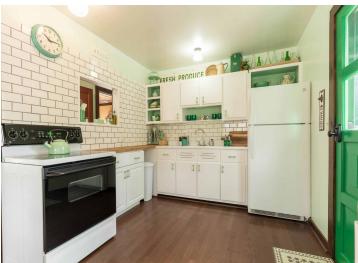

## **Description:**

Welcome to this charming, pristine three season "cabin" on West Battle Lake. It will be hard to decide if you love the inside or the outside of this property more! Inside has the ultimate cabin feel with a cute kitchen, dining and living area. A main floor bedroom and a full bath complete this level. The upper level has another bedroom and a cozy reading nook. The lower level has an additional dining area and a family room for playing games or watching movies. Another bedroom and 3/4 bath with laundry are also on the lower level. Now the outside! A large lakeside deck allows for relaxing and extra eating space. The roadside deck is a great shaded place to eat, relax or read a book. Enjoy 110 feet of lake frontage and almost an acre of land with many mature trees on a dead end road. Tons of space to play yard games and then enjoy bonfires around the huge fire ring overlooking the lake. The paver patio at the lake allows you to watch the lake activities and the sunsets. The storage building has space for all your lake toys and tools. When you catch your limit, the fish shack is the place to clean them up. Welcome to West Battle lake!