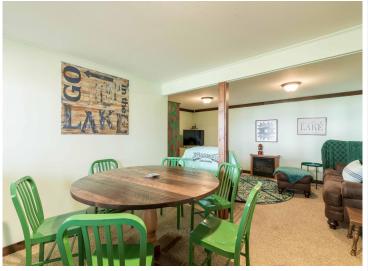

## **Description:**

Welcome to this charming, pristine three season "cabin" on West Battle Lake. It will be hard to decide if you love the inside or the outside of this property more! Inside has the ultimate cabin feel with a cute kitchen, dining and living area. A main floor bedroom and a full bath complete this level. The upper level has another bedroom and a cozy reading nook. The lower level has an additional dining area and a family room for playing games or watching movies. Another bedroom and 3/4 bath with laundry are also on the lower level. Now the outside! A large lakeside deck allows for relaxing and extra eating space. The roadside deck is a great shaded place to eat, relax or read a book. Enjoy 110 feet of lake frontage and almost an acre of land with many mature trees on a dead end road. Tons of space to play yard games and then enjoy bonfires around the huge fire ring overlooking the lake. The paver patio at the lake allows you to watch the lake activities and the sunsets. The storage building has space for all your lake toys and tools. When you catch your limit, the fish shack is the place to clean them up. Welcome to West Battle lake!