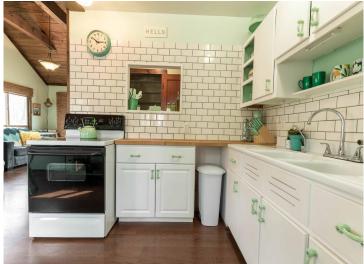

## **Description:**

Welcome to this charming, pristine three season "cabin" on West Battle Lake. It will be hard to decide if you love the inside or the outside of this property more! Inside has the ultimate cabin feel with a cute kitchen, dining and living area. A main floor bedroom and a full bath complete this level. The upper level has another bedroom and a cozy reading nook. The lower level has an additional dining area and a family room for playing games or watching movies. Another bedroom and 3/4 bath with laundry are also on the lower level. Now the outside! A large lakeside deck allows for relaxing and extra eating space. The roadside deck is a great shaded place to eat, relax or read a book. Enjoy 110 feet of lake frontage and almost an acre of land with many mature trees on a dead end road. Tons of space to play yard games and then enjoy bonfires around the huge fire ring overlooking the lake. The paver patio at the lake allows you to watch the lake activities and the sunsets. The storage building has space for all your lake toys and tools. When you catch your limit, the fish shack is the place to clean them up. Welcome to West Battle lake!