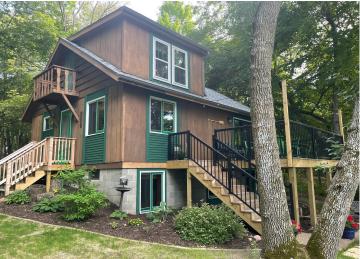

## **Description:**

Welcome to this charming, pristine three season "cabin" on West Battle Lake. It will be hard to decide if you love the inside or the outside of this property more! Inside has the ultimate cabin feel with a cute kitchen, dining and living area. A main floor bedroom and a full bath complete this level. The upper level has another bedroom and a cozy reading nook. The lower level has an additional dining area and a family room for playing games or watching movies. Another bedroom and 3/4 bath with laundry are also on the lower level. Now the outside! A large lakeside deck allows for relaxing and extra eating space. The roadside deck is a great shaded place to eat, relax or read a book. Enjoy 110 feet of lake frontage and almost an acre of land with many mature trees on a dead end road. Tons of space to play yard games and then enjoy bonfires around the huge fire ring overlooking the lake. The paver patio at the lake allows you to watch the lake activities and the sunsets. The storage building has space for all your lake toys and tools. When you catch your limit, the fish shack is the place to clean them up. Welcome to West Battle lake!