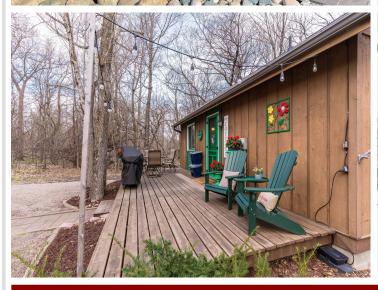

## **Description:**

Welcome to this charming, pristine three season "cabin" on West Battle Lake. It will be hard to decide if you love the inside or the outside of this property more! Inside has the ultimate cabin feel with a cute kitchen, dining and living area. A main floor bedroom and a full bath complete this level. The upper level has another bedroom and a cozy reading nook. The lower level has an additional dining area and a family room for playing games or watching movies. Another bedroom and 3/4 bath with laundry are also on the lower level. Now the outside! A large lakeside deck allows for relaxing and extra eating space. The roadside deck is a great shaded place to eat, relax or read a book. Enjoy 110 feet of lake frontage and almost an acre of land with many mature trees on a dead end road. Tons of space to play yard games and then enjoy bonfires around the huge fire ring overlooking the lake. The paver patio at the lake allows you to watch the lake activities and the sunsets. The storage building has space for all your lake toys and tools. When you catch your limit, the fish shack is the place to clean them up. Welcome to West Battle lake!