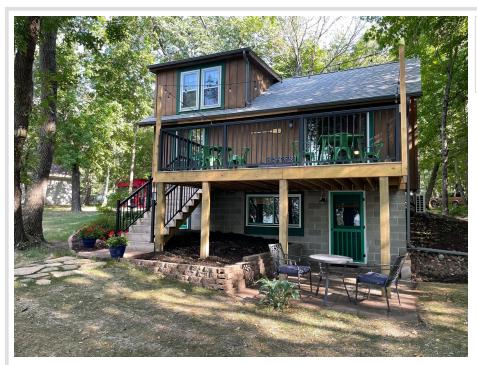

## **Description:**

Welcome to this charming, pristine three season "cabin" on West Battle Lake. It will be hard to decide if you love the inside or the outside of this property more! Inside has the ultimate cabin feel with a cute kitchen, dining and living area. A main floor bedroom and a full bath complete this level. The upper level has another bedroom and a cozy reading nook. The lower level has an additional dining area and a family room for playing games or watching movies. Another bedroom and 3/4 bath with laundry are also on the lower level. Now the outside! A large lakeside deck allows for relaxing and extra eating space. The roadside deck is a great shaded place to eat, relax or read a book. Enjoy 110 feet of lake frontage and almost an acre of land with many mature trees on a dead end road. Tons of space to play yard games and then enjoy bonfires around the huge fire ring overlooking the lake. The paver patio at the lake allows you to watch the lake activities and the sunsets. The storage building has space for all your lake toys and tools. When you catch your limit, the fish shack is the place to clean them up. Welcome to West Battle lake!