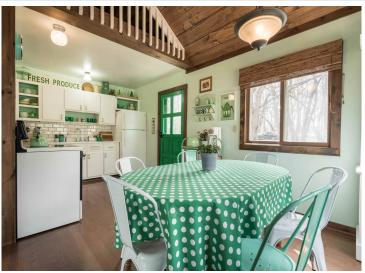

## **Description:**

Welcome to this charming, pristine three season "cabin" on West Battle Lake. It will be hard to decide if you love the inside or the outside of this property more! Inside has the ultimate cabin feel with a cute kitchen, dining and living area. A main floor bedroom and a full bath complete this level. The upper level has another bedroom and a cozy reading nook. The lower level has an additional dining area and a family room for playing games or watching movies. Another bedroom and 3/4 bath with laundry are also on the lower level. Now the outside! A large lakeside deck allows for relaxing and extra eating space. The roadside deck is a great shaded place to eat, relax or read a book. Enjoy 110 feet of lake frontage and almost an acre of land with many mature trees on a dead end road. Tons of space to play yard games and then enjoy bonfires around the huge fire ring overlooking the lake. The paver patio at the lake allows you to watch the lake activities and the sunsets. The storage building has space for all your lake toys and tools. When you catch your limit, the fish shack is the place to clean them up. Welcome to West Battle lake!