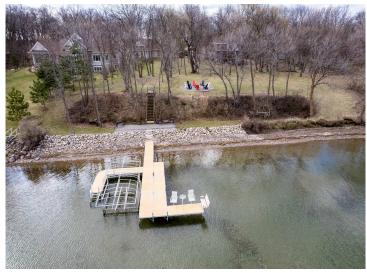

## **Description:**

Welcome to this charming, pristine three season "cabin" on West Battle Lake. It will be hard to decide if you love the inside or the outside of this property more! Inside has the ultimate cabin feel with a cute kitchen, dining and living area. A main floor bedroom and a full bath complete this level. The upper level has another bedroom and a cozy reading nook. The lower level has an additional dining area and a family room for playing games or watching movies. Another bedroom and 3/4 bath with laundry are also on the lower level. Now the outside! A large lakeside deck allows for relaxing and extra eating space. The roadside deck is a great shaded place to eat, relax or read a book. Enjoy 110 feet of lake frontage and almost an acre of land with many mature trees on a dead end road. Tons of space to play yard games and then enjoy bonfires around the huge fire ring overlooking the lake. The paver patio at the lake allows you to watch the lake activities and the sunsets. The storage building has space for all your lake toys and tools. When you catch your limit, the fish shack is the place to clean them up. Welcome to West Battle lake!