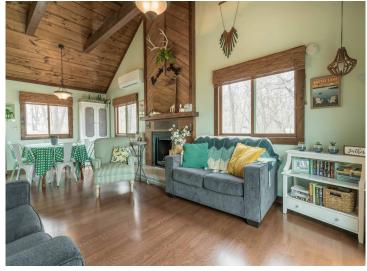

## **Description:**

Welcome to this charming, pristine three season "cabin" on West Battle Lake. It will be hard to decide if you love the inside or the outside of this property more! Inside has the ultimate cabin feel with a cute kitchen, dining and living area. A main floor bedroom and a full bath complete this level. The upper level has another bedroom and a cozy reading nook. The lower level has an additional dining area and a family room for playing games or watching movies. Another bedroom and 3/4 bath with laundry are also on the lower level. Now the outside! A large lakeside deck allows for relaxing and extra eating space. The roadside deck is a great shaded place to eat, relax or read a book. Enjoy 110 feet of lake frontage and almost an acre of land with many mature trees on a dead end road. Tons of space to play yard games and then enjoy bonfires around the huge fire ring overlooking the lake. The paver patio at the lake allows you to watch the lake activities and the sunsets. The storage building has space for all your lake toys and tools. When you catch your limit, the fish shack is the place to clean them up. Welcome to West Battle lake!