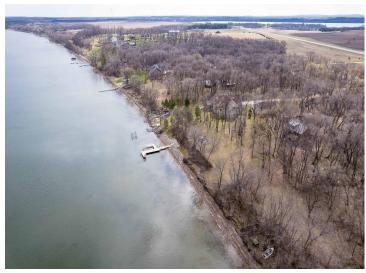

## **Description:**

Welcome to this charming, pristine three season "cabin" on West Battle Lake. It will be hard to decide if you love the inside or the outside of this property more! Inside has the ultimate cabin feel with a cute kitchen, dining and living area. A main floor bedroom and a full bath complete this level. The upper level has another bedroom and a cozy reading nook. The lower level has an additional dining area and a family room for playing games or watching movies. Another bedroom and 3/4 bath with laundry are also on the lower level. Now the outside! A large lakeside deck allows for relaxing and extra eating space. The roadside deck is a great shaded place to eat, relax or read a book. Enjoy 110 feet of lake frontage and almost an acre of land with many mature trees on a dead end road. Tons of space to play yard games and then enjoy bonfires around the huge fire ring overlooking the lake. The paver patio at the lake allows you to watch the lake activities and the sunsets. The storage building has space for all your lake toys and tools. When you catch your limit, the fish shack is the place to clean them up. Welcome to West Battle lake!