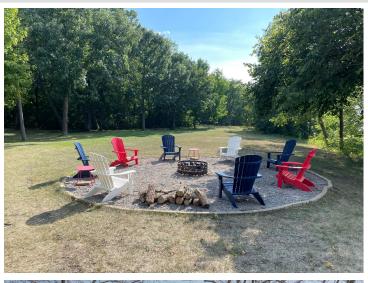

## **Description:**

Welcome to this charming, pristine three season "cabin" on West Battle Lake. It will be hard to decide if you love the inside or the outside of this property more! Inside has the ultimate cabin feel with a cute kitchen, dining and living area. A main floor bedroom and a full bath complete this level. The upper level has another bedroom and a cozy reading nook. The lower level has an additional dining area and a family room for playing games or watching movies. Another bedroom and 3/4 bath with laundry are also on the lower level. Now the outside! A large lakeside deck allows for relaxing and extra eating space. The roadside deck is a great shaded place to eat, relax or read a book. Enjoy 110 feet of lake frontage and almost an acre of land with many mature trees on a dead end road. Tons of space to play yard games and then enjoy bonfires around the huge fire ring overlooking the lake. The paver patio at the lake allows you to watch the lake activities and the sunsets. The storage building has space for all your lake toys and tools. When you catch your limit, the fish shack is the place to clean them up. Welcome to West Battle lake!