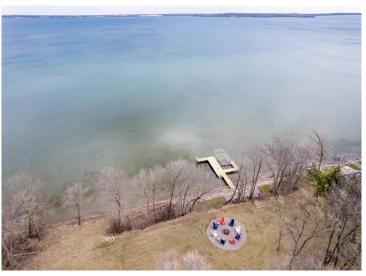

## **Description:**

Welcome to this charming, pristine three season "cabin" on West Battle Lake. It will be hard to decide if you love the inside or the outside of this property more! Inside has the ultimate cabin feel with a cute kitchen, dining and living area. A main floor bedroom and a full bath complete this level. The upper level has another bedroom and a cozy reading nook. The lower level has an additional dining area and a family room for playing games or watching movies. Another bedroom and 3/4 bath with laundry are also on the lower level. Now the outside! A large lakeside deck allows for relaxing and extra eating space. The roadside deck is a great shaded place to eat, relax or read a book. Enjoy 110 feet of lake frontage and almost an acre of land with many mature trees on a dead end road. Tons of space to play yard games and then enjoy bonfires around the huge fire ring overlooking the lake. The paver patio at the lake allows you to watch the lake activities and the sunsets. The storage building has space for all your lake toys and tools. When you catch your limit, the fish shack is the place to clean them up. Welcome to West Battle lake!