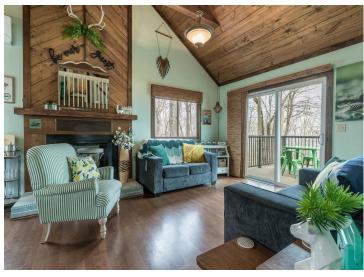

## **Description:**

Welcome to this charming, pristine three season "cabin" on West Battle Lake. It will be hard to decide if you love the inside or the outside of this property more! Inside has the ultimate cabin feel with a cute kitchen, dining and living area. A main floor bedroom and a full bath complete this level. The upper level has another bedroom and a cozy reading nook. The lower level has an additional dining area and a family room for playing games or watching movies. Another bedroom and 3/4 bath with laundry are also on the lower level. Now the outside! A large lakeside deck allows for relaxing and extra eating space. The roadside deck is a great shaded place to eat, relax or read a book. Enjoy 110 feet of lake frontage and almost an acre of land with many mature trees on a dead end road. Tons of space to play yard games and then enjoy bonfires around the huge fire ring overlooking the lake. The paver patio at the lake allows you to watch the lake activities and the sunsets. The storage building has space for all your lake toys and tools. When you catch your limit, the fish shack is the place to clean them up. Welcome to West Battle lake!