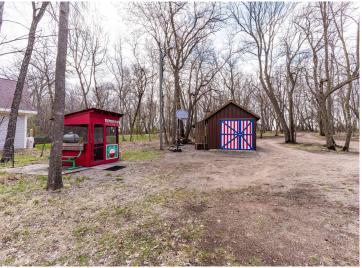

## **Description:**

Welcome to this charming, pristine three season "cabin" on West Battle Lake. It will be hard to decide if you love the inside or the outside of this property more! Inside has the ultimate cabin feel with a cute kitchen, dining and living area. A main floor bedroom and a full bath complete this level. The upper level has another bedroom and a cozy reading nook. The lower level has an additional dining area and a family room for playing games or watching movies. Another bedroom and 3/4 bath with laundry are also on the lower level. Now the outside! A large lakeside deck allows for relaxing and extra eating space. The roadside deck is a great shaded place to eat, relax or read a book. Enjoy 110 feet of lake frontage and almost an acre of land with many mature trees on a dead end road. Tons of space to play yard games and then enjoy bonfires around the huge fire ring overlooking the lake. The paver patio at the lake allows you to watch the lake activities and the sunsets. The storage building has space for all your lake toys and tools. When you catch your limit, the fish shack is the place to clean them up. Welcome to West Battle lake!