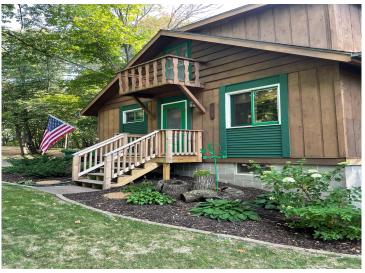

## **Description:**

Welcome to this charming, pristine three season "cabin" on West Battle Lake. It will be hard to decide if you love the inside or the outside of this property more! Inside has the ultimate cabin feel with a cute kitchen, dining and living area. A main floor bedroom and a full bath complete this level. The upper level has another bedroom and a cozy reading nook. The lower level has an additional dining area and a family room for playing games or watching movies. Another bedroom and 3/4 bath with laundry are also on the lower level. Now the outside! A large lakeside deck allows for relaxing and extra eating space. The roadside deck is a great shaded place to eat, relax or read a book. Enjoy 110 feet of lake frontage and almost an acre of land with many mature trees on a dead end road. Tons of space to play yard games and then enjoy bonfires around the huge fire ring overlooking the lake. The paver patio at the lake allows you to watch the lake activities and the sunsets. The storage building has space for all your lake toys and tools. When you catch your limit, the fish shack is the place to clean them up. Welcome to West Battle lake!