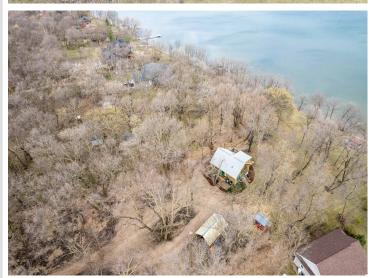

## **Description:**

Welcome to this charming, pristine three season "cabin" on West Battle Lake. It will be hard to decide if you love the inside or the outside of this property more! Inside has the ultimate cabin feel with a cute kitchen, dining and living area. A main floor bedroom and a full bath complete this level. The upper level has another bedroom and a cozy reading nook. The lower level has an additional dining area and a family room for playing games or watching movies. Another bedroom and 3/4 bath with laundry are also on the lower level. Now the outside! A large lakeside deck allows for relaxing and extra eating space. The roadside deck is a great shaded place to eat, relax or read a book. Enjoy 110 feet of lake frontage and almost an acre of land with many mature trees on a dead end road. Tons of space to play yard games and then enjoy bonfires around the huge fire ring overlooking the lake. The paver patio at the lake allows you to watch the lake activities and the sunsets. The storage building has space for all your lake toys and tools. When you catch your limit, the fish shack is the place to clean them up. Welcome to West Battle lake!