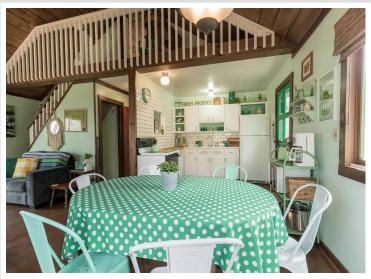

## **Description:**

Welcome to this charming, pristine three season "cabin" on West Battle Lake. It will be hard to decide if you love the inside or the outside of this property more! Inside has the ultimate cabin feel with a cute kitchen, dining and living area. A main floor bedroom and a full bath complete this level. The upper level has another bedroom and a cozy reading nook. The lower level has an additional dining area and a family room for playing games or watching movies. Another bedroom and 3/4 bath with laundry are also on the lower level. Now the outside! A large lakeside deck allows for relaxing and extra eating space. The roadside deck is a great shaded place to eat, relax or read a book. Enjoy 110 feet of lake frontage and almost an acre of land with many mature trees on a dead end road. Tons of space to play yard games and then enjoy bonfires around the huge fire ring overlooking the lake. The paver patio at the lake allows you to watch the lake activities and the sunsets. The storage building has space for all your lake toys and tools. When you catch your limit, the fish shack is the place to clean them up. Welcome to West Battle lake!