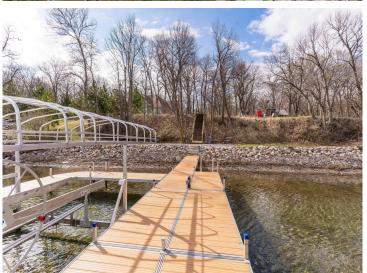

## **Description:**

Welcome to this charming, pristine three season "cabin" on West Battle Lake. It will be hard to decide if you love the inside or the outside of this property more! Inside has the ultimate cabin feel with a cute kitchen, dining and living area. A main floor bedroom and a full bath complete this level. The upper level has another bedroom and a cozy reading nook. The lower level has an additional dining area and a family room for playing games or watching movies. Another bedroom and 3/4 bath with laundry are also on the lower level. Now the outside! A large lakeside deck allows for relaxing and extra eating space. The roadside deck is a great shaded place to eat, relax or read a book. Enjoy 110 feet of lake frontage and almost an acre of land with many mature trees on a dead end road. Tons of space to play yard games and then enjoy bonfires around the huge fire ring overlooking the lake. The paver patio at the lake allows you to watch the lake activities and the sunsets. The storage building has space for all your lake toys and tools. When you catch your limit, the fish shack is the place to clean them up. Welcome to West Battle lake!