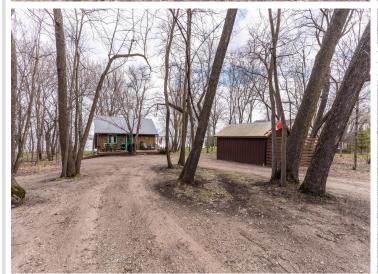

## **Description:**

Welcome to this charming, pristine three season "cabin" on West Battle Lake. It will be hard to decide if you love the inside or the outside of this property more! Inside has the ultimate cabin feel with a cute kitchen, dining and living area. A main floor bedroom and a full bath complete this level. The upper level has another bedroom and a cozy reading nook. The lower level has an additional dining area and a family room for playing games or watching movies. Another bedroom and 3/4 bath with laundry are also on the lower level. Now the outside! A large lakeside deck allows for relaxing and extra eating space. The roadside deck is a great shaded place to eat, relax or read a book. Enjoy 110 feet of lake frontage and almost an acre of land with many mature trees on a dead end road. Tons of space to play yard games and then enjoy bonfires around the huge fire ring overlooking the lake. The paver patio at the lake allows you to watch the lake activities and the sunsets. The storage building has space for all your lake toys and tools. When you catch your limit, the fish shack is the place to clean them up. Welcome to West Battle lake!