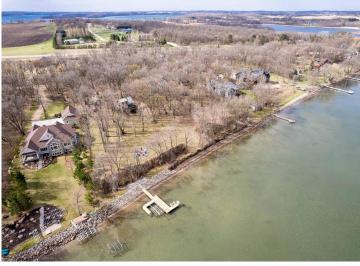

MLS 6709434 Lake Home

\$765,000

1,522 sq ft 3 bedrooms 2 baths

39315 Little Mo Road Clitherall MN 56524

Waterfront: West Battle

Status: Active

## **Description:**

Welcome to this charming, pristine three season "cabin" on West Battle Lake. It will be hard to decide if you love the inside or the outside of this property more! Inside has the ultimate cabin feel with a cute kitchen, dining and living area. A main floor bedroom and a full bath complete this level. The upper level has another bedroom and a cozy reading nook. The lower level has an additional dining area and a family room for playing games or watching movies. Another bedroom and 3/4 bath with laundry are also on the lower level. Now the outside! A large lakeside deck allows for relaxing and extra eating space. The roadside deck is a great shaded place to eat, relax or read a book. Enjoy 110 feet of lake frontage and almost an acre of land with many mature trees on a dead end road. Tons of space to play yard games and then enjoy bonfires around the huge fire ring overlooking the lake. The paver patio at the lake allows you to watch the lake activities and the sunsets. The storage building has space for all your lake toys and tools. When you catch your limit, the fish shack is the place to clean them up. Welcome to West Battle lake!