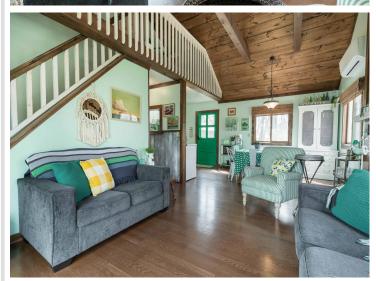

## **Description:**

Welcome to this charming, pristine three season "cabin" on West Battle Lake. It will be hard to decide if you love the inside or the outside of this property more! Inside has the ultimate cabin feel with a cute kitchen, dining and living area. A main floor bedroom and a full bath complete this level. The upper level has another bedroom and a cozy reading nook. The lower level has an additional dining area and a family room for playing games or watching movies. Another bedroom and 3/4 bath with laundry are also on the lower level. Now the outside! A large lakeside deck allows for relaxing and extra eating space. The roadside deck is a great shaded place to eat, relax or read a book. Enjoy 110 feet of lake frontage and almost an acre of land with many mature trees on a dead end road. Tons of space to play yard games and then enjoy bonfires around the huge fire ring overlooking the lake. The paver patio at the lake allows you to watch the lake activities and the sunsets. The storage building has space for all your lake toys and tools. When you catch your limit, the fish shack is the place to clean them up. Welcome to West Battle lake!