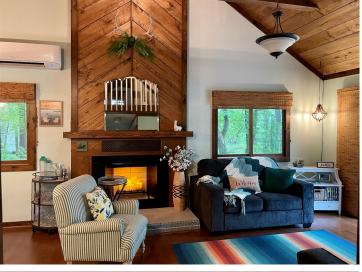

## **Description:**

Welcome to this charming, pristine three season "cabin" on West Battle Lake. It will be hard to decide if you love the inside or the outside of this property more! Inside has the ultimate cabin feel with a cute kitchen, dining and living area. A main floor bedroom and a full bath complete this level. The upper level has another bedroom and a cozy reading nook. The lower level has an additional dining area and a family room for playing games or watching movies. Another bedroom and 3/4 bath with laundry are also on the lower level. Now the outside! A large lakeside deck allows for relaxing and extra eating space. The roadside deck is a great shaded place to eat, relax or read a book. Enjoy 110 feet of lake frontage and almost an acre of land with many mature trees on a dead end road. Tons of space to play yard games and then enjoy bonfires around the huge fire ring overlooking the lake. The paver patio at the lake allows you to watch the lake activities and the sunsets. The storage building has space for all your lake toys and tools. When you catch your limit, the fish shack is the place to clean them up. Welcome to West Battle lake!