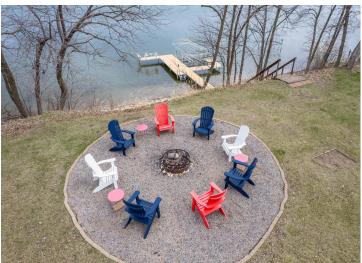

## **Description:**

Welcome to this charming, pristine three season "cabin" on West Battle Lake. It will be hard to decide if you love the inside or the outside of this property more! Inside has the ultimate cabin feel with a cute kitchen, dining and living area. A main floor bedroom and a full bath complete this level. The upper level has another bedroom and a cozy reading nook. The lower level has an additional dining area and a family room for playing games or watching movies. Another bedroom and 3/4 bath with laundry are also on the lower level. Now the outside! A large lakeside deck allows for relaxing and extra eating space. The roadside deck is a great shaded place to eat, relax or read a book. Enjoy 110 feet of lake frontage and almost an acre of land with many mature trees on a dead end road. Tons of space to play yard games and then enjoy bonfires around the huge fire ring overlooking the lake. The paver patio at the lake allows you to watch the lake activities and the sunsets. The storage building has space for all your lake toys and tools. When you catch your limit, the fish shack is the place to clean them up. Welcome to West Battle lake!