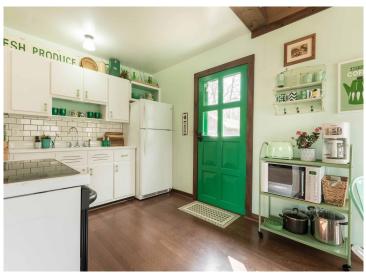

## **Description:**

Welcome to this charming, pristine three season "cabin" on West Battle Lake. It will be hard to decide if you love the inside or the outside of this property more! Inside has the ultimate cabin feel with a cute kitchen, dining and living area. A main floor bedroom and a full bath complete this level. The upper level has another bedroom and a cozy reading nook. The lower level has an additional dining area and a family room for playing games or watching movies. Another bedroom and 3/4 bath with laundry are also on the lower level. Now the outside! A large lakeside deck allows for relaxing and extra eating space. The roadside deck is a great shaded place to eat, relax or read a book. Enjoy 110 feet of lake frontage and almost an acre of land with many mature trees on a dead end road. Tons of space to play yard games and then enjoy bonfires around the huge fire ring overlooking the lake. The paver patio at the lake allows you to watch the lake activities and the sunsets. The storage building has space for all your lake toys and tools. When you catch your limit, the fish shack is the place to clean them up. Welcome to West Battle lake!