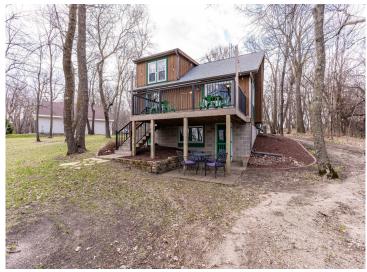

## **Description:**

Welcome to this charming, pristine three season "cabin" on West Battle Lake. It will be hard to decide if you love the inside or the outside of this property more! Inside has the ultimate cabin feel with a cute kitchen, dining and living area. A main floor bedroom and a full bath complete this level. The upper level has another bedroom and a cozy reading nook. The lower level has an additional dining area and a family room for playing games or watching movies. Another bedroom and 3/4 bath with laundry are also on the lower level. Now the outside! A large lakeside deck allows for relaxing and extra eating space. The roadside deck is a great shaded place to eat, relax or read a book. Enjoy 110 feet of lake frontage and almost an acre of land with many mature trees on a dead end road. Tons of space to play yard games and then enjoy bonfires around the huge fire ring overlooking the lake. The paver patio at the lake allows you to watch the lake activities and the sunsets. The storage building has space for all your lake toys and tools. When you catch your limit, the fish shack is the place to clean them up. Welcome to West Battle lake!