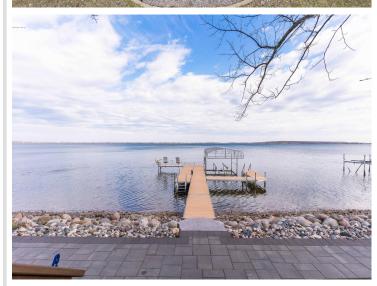

## **Description:**

Welcome to this charming, pristine three season "cabin" on West Battle Lake. It will be hard to decide if you love the inside or the outside of this property more! Inside has the ultimate cabin feel with a cute kitchen, dining and living area. A main floor bedroom and a full bath complete this level. The upper level has another bedroom and a cozy reading nook. The lower level has an additional dining area and a family room for playing games or watching movies. Another bedroom and 3/4 bath with laundry are also on the lower level. Now the outside! A large lakeside deck allows for relaxing and extra eating space. The roadside deck is a great shaded place to eat, relax or read a book. Enjoy 110 feet of lake frontage and almost an acre of land with many mature trees on a dead end road. Tons of space to play yard games and then enjoy bonfires around the huge fire ring overlooking the lake. The paver patio at the lake allows you to watch the lake activities and the sunsets. The storage building has space for all your lake toys and tools. When you catch your limit, the fish shack is the place to clean them up. Welcome to West Battle lake!