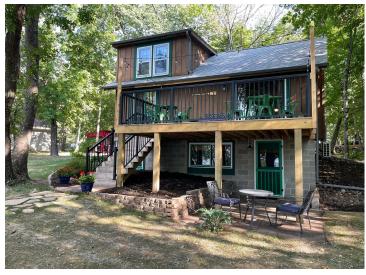

## **Description:**

Welcome to this charming, pristine three season "cabin" on West Battle Lake. It will be hard to decide if you love the inside or the outside of this property more! Inside has the ultimate cabin feel with a cute kitchen, dining and living area. A main floor bedroom and a full bath complete this level. The upper level has another bedroom and a cozy reading nook. The lower level has an additional dining area and a family room for playing games or watching movies. Another bedroom and 3/4 bath with laundry are also on the lower level. Now the outside! A large lakeside deck allows for relaxing and extra eating space. The roadside deck is a great shaded place to eat, relax or read a book. Enjoy 110 feet of lake frontage and almost an acre of land with many mature trees on a dead end road. Tons of space to play yard games and then enjoy bonfires around the huge fire ring overlooking the lake. The paver patio at the lake allows you to watch the lake activities and the sunsets. The storage building has space for all your lake toys and tools. When you catch your limit, the fish shack is the place to clean them up. Welcome to West Battle lake!