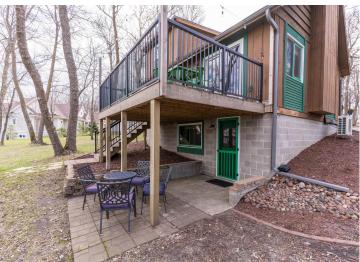

## **Description:**

Welcome to this charming, pristine three season "cabin" on West Battle Lake. It will be hard to decide if you love the inside or the outside of this property more! Inside has the ultimate cabin feel with a cute kitchen, dining and living area. A main floor bedroom and a full bath complete this level. The upper level has another bedroom and a cozy reading nook. The lower level has an additional dining area and a family room for playing games or watching movies. Another bedroom and 3/4 bath with laundry are also on the lower level. Now the outside! A large lakeside deck allows for relaxing and extra eating space. The roadside deck is a great shaded place to eat, relax or read a book. Enjoy 110 feet of lake frontage and almost an acre of land with many mature trees on a dead end road. Tons of space to play yard games and then enjoy bonfires around the huge fire ring overlooking the lake. The paver patio at the lake allows you to watch the lake activities and the sunsets. The storage building has space for all your lake toys and tools. When you catch your limit, the fish shack is the place to clean them up. Welcome to West Battle lake!