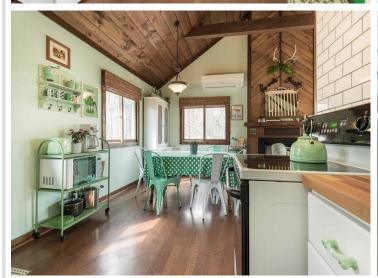

## **Description:**

Welcome to this charming, pristine three season "cabin" on West Battle Lake. It will be hard to decide if you love the inside or the outside of this property more! Inside has the ultimate cabin feel with a cute kitchen, dining and living area. A main floor bedroom and a full bath complete this level. The upper level has another bedroom and a cozy reading nook. The lower level has an additional dining area and a family room for playing games or watching movies. Another bedroom and 3/4 bath with laundry are also on the lower level. Now the outside! A large lakeside deck allows for relaxing and extra eating space. The roadside deck is a great shaded place to eat, relax or read a book. Enjoy 110 feet of lake frontage and almost an acre of land with many mature trees on a dead end road. Tons of space to play yard games and then enjoy bonfires around the huge fire ring overlooking the lake. The paver patio at the lake allows you to watch the lake activities and the sunsets. The storage building has space for all your lake toys and tools. When you catch your limit, the fish shack is the place to clean them up. Welcome to West Battle lake!