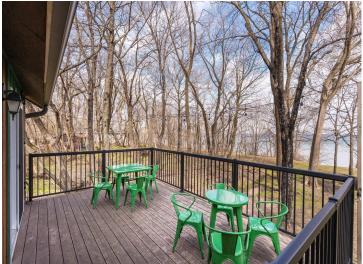

## **Description:**

Welcome to this charming, pristine three season "cabin" on West Battle Lake. It will be hard to decide if you love the inside or the outside of this property more! Inside has the ultimate cabin feel with a cute kitchen, dining and living area. A main floor bedroom and a full bath complete this level. The upper level has another bedroom and a cozy reading nook. The lower level has an additional dining area and a family room for playing games or watching movies. Another bedroom and 3/4 bath with laundry are also on the lower level. Now the outside! A large lakeside deck allows for relaxing and extra eating space. The roadside deck is a great shaded place to eat, relax or read a book. Enjoy 110 feet of lake frontage and almost an acre of land with many mature trees on a dead end road. Tons of space to play yard games and then enjoy bonfires around the huge fire ring overlooking the lake. The paver patio at the lake allows you to watch the lake activities and the sunsets. The storage building has space for all your lake toys and tools. When you catch your limit, the fish shack is the place to clean them up. Welcome to West Battle lake!