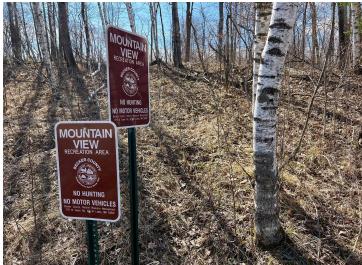

## **Description:**

!!RARE DETROIT LAKES RAW LAND!! Creative liberty is yours with this untouched 21.25 acre beautiful piece of rolling mature timber. Just minutes to Detroit Mountain and Detroit Lake. Land suited for hunting, recreation, or residential development. Land sits adjacent the Mountain View Recreation Area trail system. This land is ripe with options and opportunity.