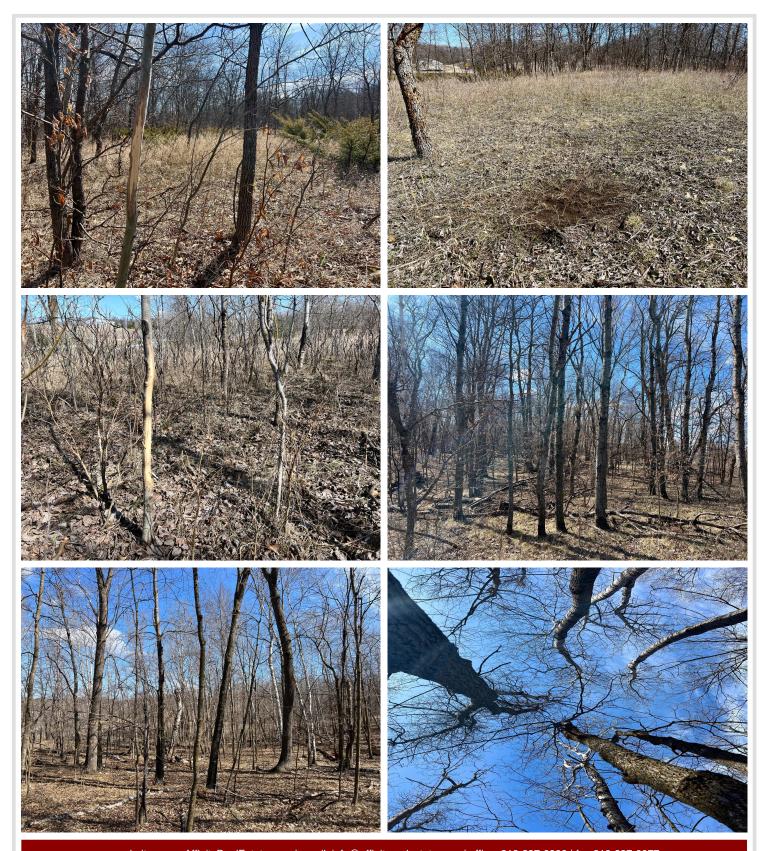

## **Description:**

!!RARE DETROIT LAKES RAW LAND!! Creative liberty is yours with this untouched 21.25 acre beautiful piece of rolling mature timber. Just minutes to Detroit Mountain and Detroit Lake. Land suited for hunting, recreation, or residential development. Land sits adjacent the Mountain View Recreation Area trail system. This land is ripe with options and opportunity.