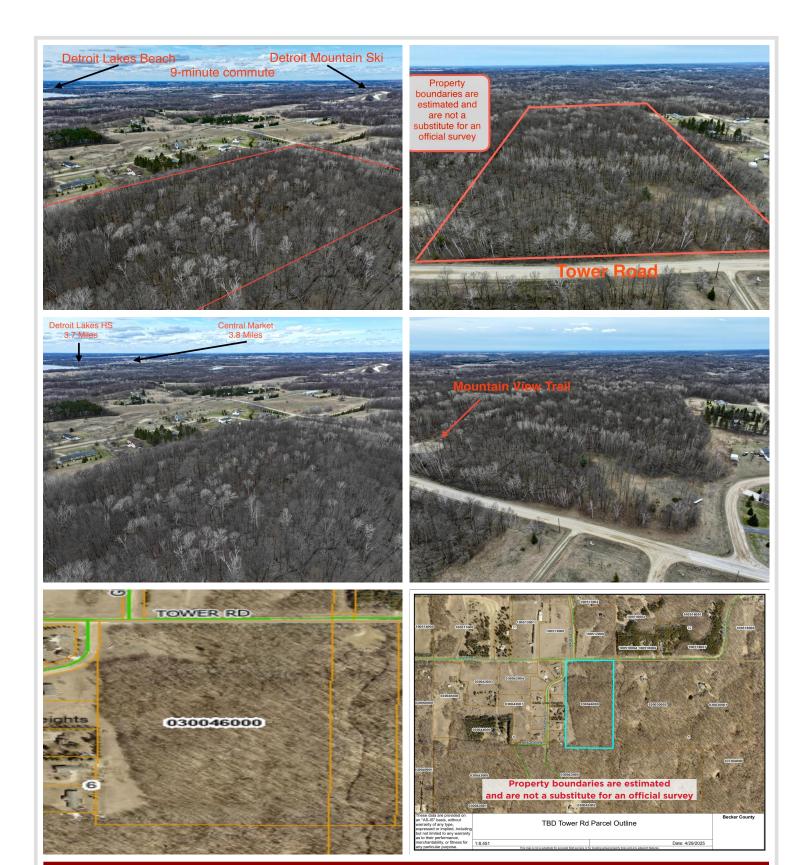

## **Description:**

!!RARE DETROIT LAKES RAW LAND!! Creative liberty is yours with this untouched 21.25 acre beautiful piece of rolling mature timber. Just minutes to Detroit Mountain and Detroit Lake. Land suited for hunting, recreation, or residential development. Land sits adjacent the Mountain View Recreation Area trail system. This land is ripe with options and opportunity.

## **Additional Details:**

21.25 Lot Acres

Lot Dimensions 1352x706x1355x703

School District 22 Taxes \$386 Taxes with Assessments \$406 Tax Year 2025

## **Driving Directions:**

From Detroit Lakes on US-10 E, heading East for 2.3 miles. Turn left onto Co Hwy 54. Turn left onto Tower Road for 1.5 miles. Property will be on the right.

Listed By: RE/MAX Advantage Plus