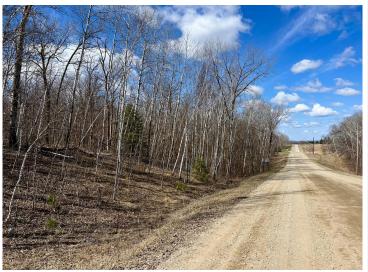

## **Description:**

!!RARE DETROIT LAKES RAW LAND!! Creative liberty is yours with this untouched 21.25 acre beautiful piece of rolling mature timber. Just minutes to Detroit Mountain and Detroit Lake. Land suited for hunting, recreation, or residential development. Land sits adjacent the Mountain View Recreation Area trail system. This land is ripe with options and opportunity.

## **Driving Directions:**

From Detroit Lakes on US-10 E, heading East for 2.3 miles. Turn left onto Co Hwy 54. Turn left onto Tower Road for 1.5 miles. Property will be on the right.

Listed By: RE/MAX Advantage Plus