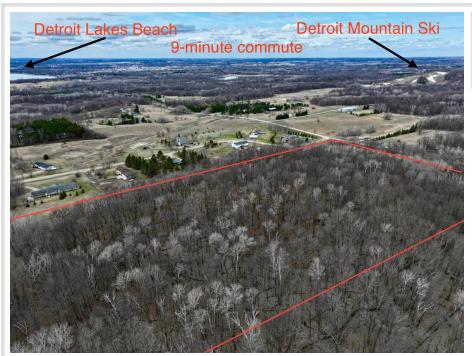

## **Description:**

!!RARE DETROIT LAKES RAW LAND!! Creative liberty is yours with this untouched 21.25 acre beautiful piece of rolling mature timber. Just minutes to Detroit Mountain and Detroit Lake. Land suited for hunting, recreation, or residential development. Land sits adjacent the Mountain View Recreation Area trail system. This land is ripe with options and opportunity.

## **Additional Details:**

21.25 Lot Acres

Lot Dimensions 1352x706x1355x703

School District 22 Taxes \$386 Taxes with Assessments \$406 Tax Year 2025