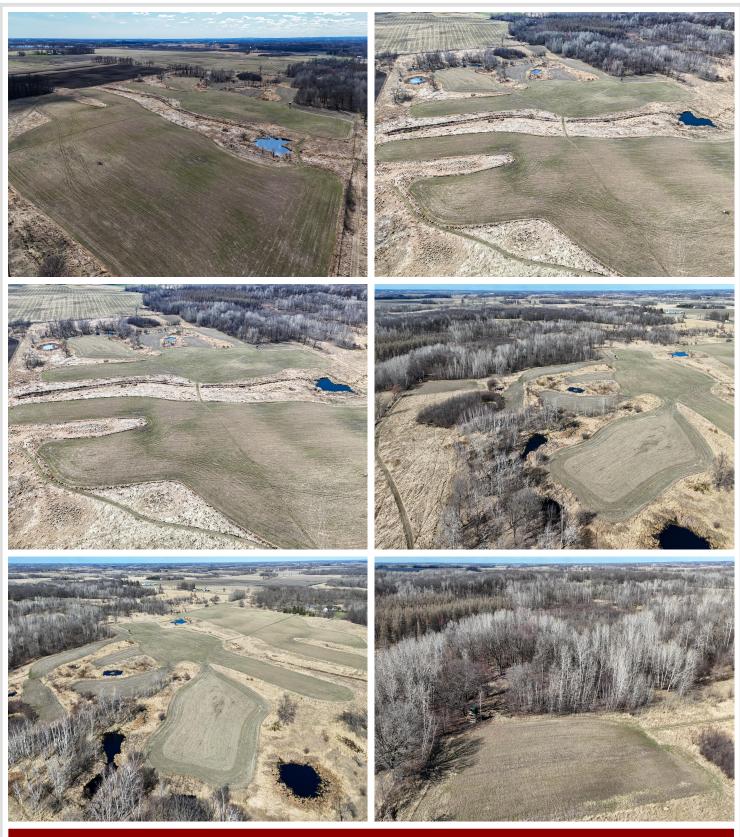

### **Description:**

A Hunter's Dream Come True! Experience world-class deer, turkey, waterfowl, and coyote hunting—all on one exceptional property. This rare piece of land offers a perfect blend of farm fields, open pasture, and mature woods, creating an ideal environment for wildlife. Two enclosed deer blinds are already in place and ready for the season, so you can hit the ground running. Whether you're a seasoned sportsman or looking for your private hunting retreat, this property delivers. Don't miss your chance to own one of the most incredible hunting properties on the market today.

#### Additional Details:

| Lot Acres              | 60        |
|------------------------|-----------|
| Lot Dimensions         | Irregular |
| School District        | 2759      |
| Taxes                  | \$1,506   |
| Taxes with Assessments | \$1,506   |
| Tax Year               | 2025      |