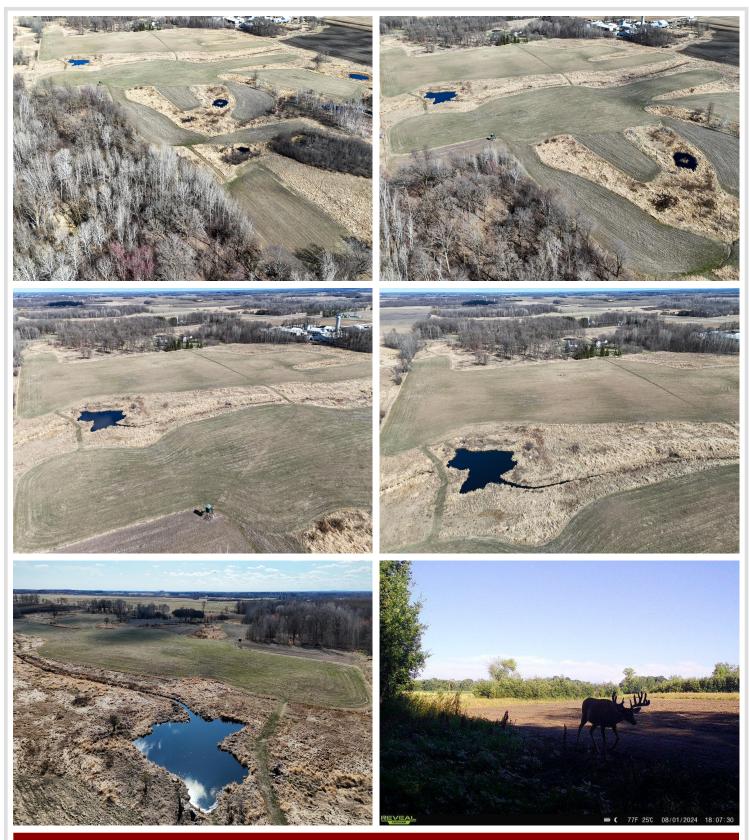

### **Description:**

A Hunter's Dream Come True! Experience world-class deer, turkey, waterfowl, and coyote hunting—all on one exceptional property. This rare piece of land offers a perfect blend of farm fields, open pasture, and mature woods, creating an ideal environment for wildlife. Two enclosed deer blinds are already in place and ready for the season, so you can hit the ground running. Whether you're a seasoned sportsman or looking for your private hunting retreat, this property delivers. Don't miss your chance to own one of the most incredible hunting properties on the market today.

#### Additional Details:

| Lot Acres              | 60        |
|------------------------|-----------|
| Lot Dimensions         | Irregular |
| School District        | 2759      |
| Taxes                  | \$1,506   |
| Taxes with Assessments | \$1,506   |
| Tax Year               | 2025      |