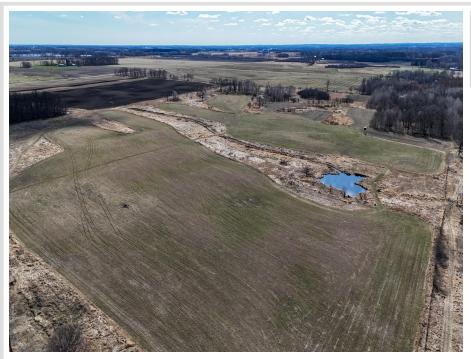

### **Description:**

A Hunter's Dream Come True! Experience world-class deer, turkey, waterfowl, and coyote hunting—all on one exceptional property. This rare piece of land offers a perfect blend of farm fields, open pasture, and mature woods, creating an ideal environment for wildlife. Two enclosed deer blinds are already in place and ready for the season, so you can hit the ground running. Whether you're a seasoned sportsman or looking for your private hunting retreat, this property delivers. Don't miss your chance to own one of the most incredible hunting properties on the market today.

#### Additional Details:

| Lot Acres              | 60        |
|------------------------|-----------|
| Lot Dimensions         | Irregular |
| School District        | 2759      |
| Taxes                  | \$1,506   |
| Taxes with Assessments | \$1,506   |
| Tax Year               | 2025      |