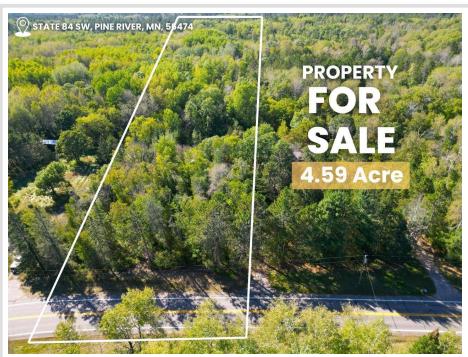

MLS 6709517 Land

\$34,900

4.59 Acres Raw Land

XXX Highway 84 Pine River MN 56474

Status: Active

## **Description:**

Welcome to this beautiful north woods property! Property is wooded with an open area in the back awaiting your ideas! Great access to Highway 84 with the road approach to the property being on the North East side. Seller financing available!! Seller would like a minimum of \$5,000 down. Hunting or building this property has it all! Conveniently located close to the town of Pine River for necessities and entertainment. Come with your ideas, new opportunities await!

## **Additional Details:**

Lot Acres 4.59

Lot Dimensions 150x1330x150x1330

School District 2174 Taxes \$76 Taxes with Assessments \$76 Tax Year 2024