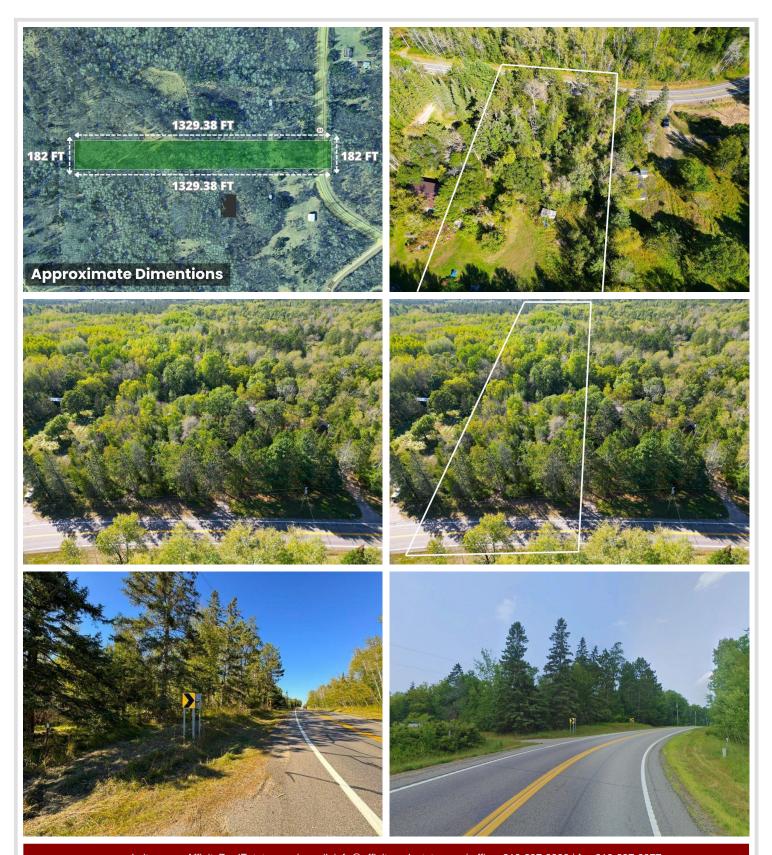

## **Description:**

Welcome to this beautiful north woods property! Property is wooded with an open area in the back awaiting your ideas! Great access to Highway 84 with the road approach to the property being on the North East side. Seller financing available!! Seller would like a minimum of \$5,000 down. Hunting or building this property has it all! Conveniently located close to the town of Pine River for necessities and entertainment. Come with your ideas, new opportunities await!

## **Additional Details:**

Lot Acres 4.59

Lot Dimensions 150x1330x150x1330

School District 2174 Taxes \$76 Taxes with Assessments \$76 Tax Year 2024

## **Driving Directions:**

Property is off of Highway 84. West side of the road.

Listed By: Timber Ghost Realty, LLC

Affinity Real Estate Inc. participates in the Regional Multiple Listing Service of Minnesota, Inc Broker Reciprocity (sm) program, allowing us to display other broker's listings on our website. All properties are subject to prior sale, change or withdrawal.