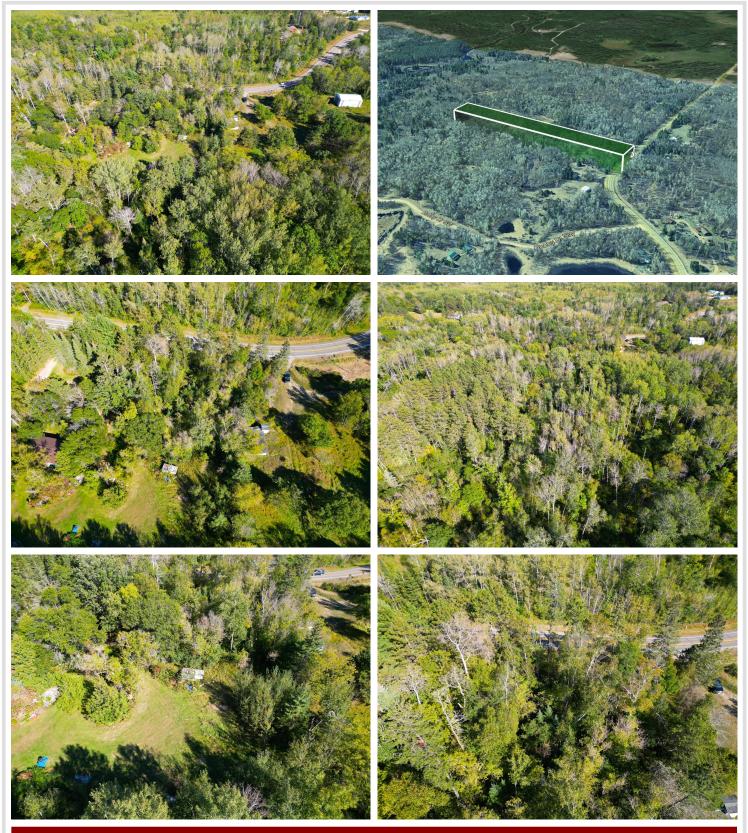

## **Description:**

Welcome to this beautiful north woods property! Property is wooded with an open area in the back awaiting your ideas! Great access to Highway 84 with the road approach to the property being on the North East side. Seller financing available!! Seller would like a minimum of \$5,000 down. Hunting or building this property has it all! Conveniently located close to the town of Pine River for necessities and entertainment. Come with your ideas, new opportunities await!

## **Additional Details:**

Lot Acres 4.59

Lot Dimensions 150x1330x150x1330

School District 2174 Taxes \$76 Taxes with Assessments \$76 Tax Year 2024