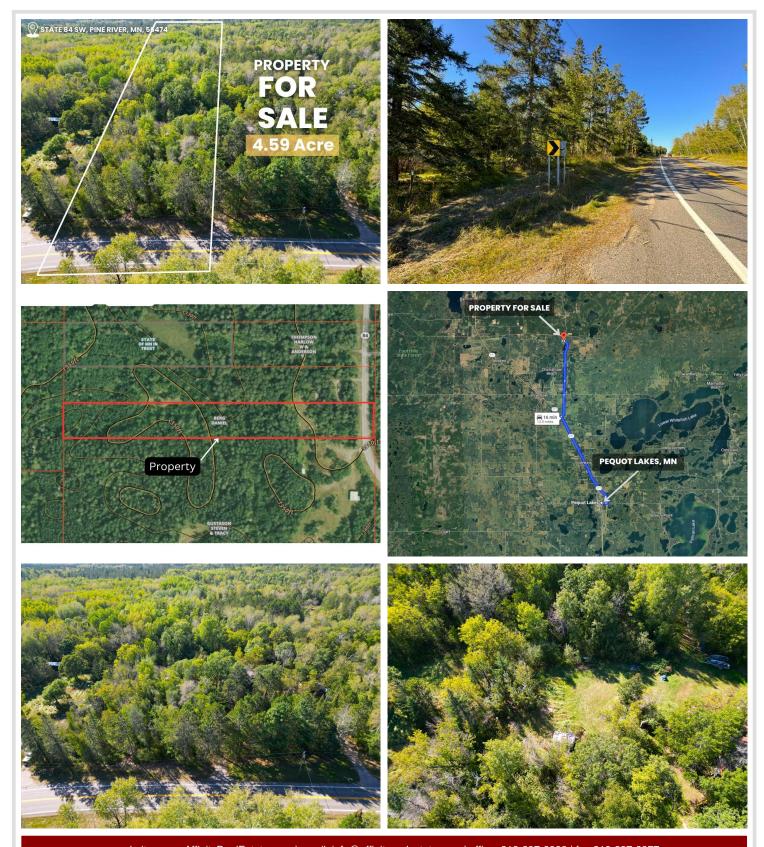

## **Description:**

Welcome to this beautiful north woods property! Property is wooded with an open area in the back awaiting your ideas! Great access to Highway 84 with the road approach to the property being on the North East side. Seller financing available!! Seller would like a minimum of \$5,000 down. Hunting or building this property has it all! Conveniently located close to the town of Pine River for necessities and entertainment. Come with your ideas, new opportunities await!

## **Additional Details:**

Lot Acres 4.59

Lot Dimensions 150x1330x150x1330

School District 2174 Taxes \$76 Taxes with Assessments \$76 Tax Year 2024

## **Driving Directions:**

Property is off of Highway 84. West side of the road.

Listed By: Timber Ghost Realty, LLC

Affinity Real Estate Inc. participates in the Regional Multiple Listing Service of Minnesota, Inc Broker Reciprocity (sm) program, allowing us to display other broker's listings on our website. All properties are subject to prior sale, change or withdrawal.