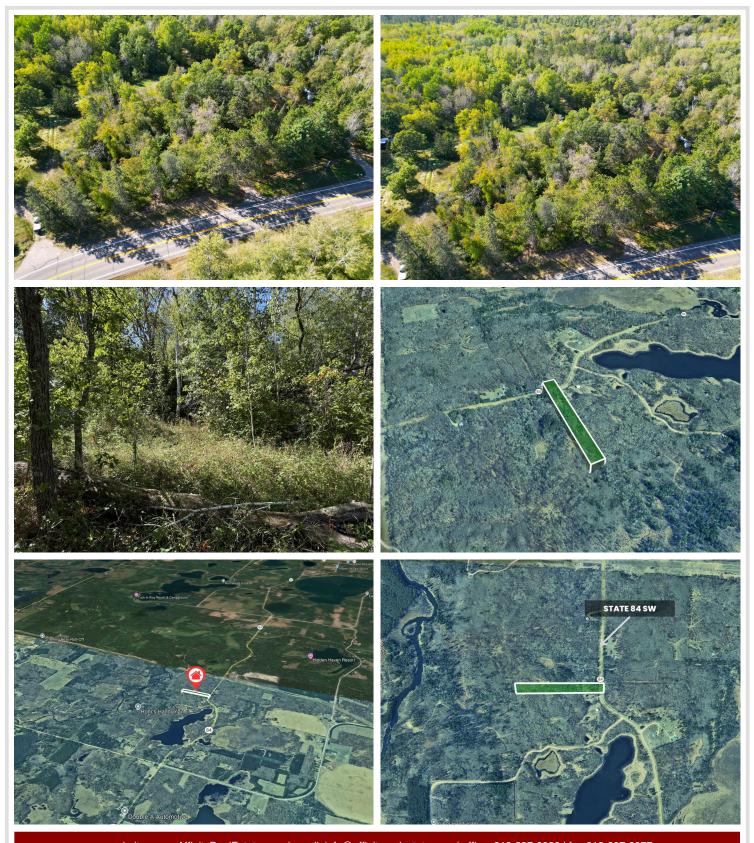

## **Description:**

Welcome to this beautiful north woods property! Property is wooded with an open area in the back awaiting your ideas! Great access to Highway 84 with the road approach to the property being on the North East side. Seller financing available!! Seller would like a minimum of \$5,000 down. Hunting or building this property has it all! Conveniently located close to the town of Pine River for necessities and entertainment. Come with your ideas, new opportunities await!

## **Additional Details:**

Lot Acres 4.59

Lot Dimensions 150x1330x150x1330

School District 2174 Taxes \$76 Taxes with Assessments \$76 Tax Year 2024

## **Driving Directions:**

Property is off of Highway 84. West side of the road.

Listed By: Timber Ghost Realty, LLC

Affinity Real Estate Inc. participates in the Regional Multiple Listing Service of Minnesota, Inc Broker Reciprocity (sm) program, allowing us to display other broker's listings on our website. All properties are subject to prior sale, change or withdrawal.