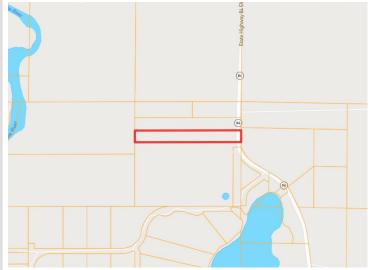

## **Driving Directions:**

Property is off of Highway 84. West side of the road.

Listed By: Timber Ghost Realty, LLC

Affinity Real Estate Inc. participates in the Regional Multiple Listing Service of Minnesota, Inc Broker Reciprocity (sm) program, allowing us to display other broker's listings on our website. All properties are subject to prior sale, change or withdrawal.