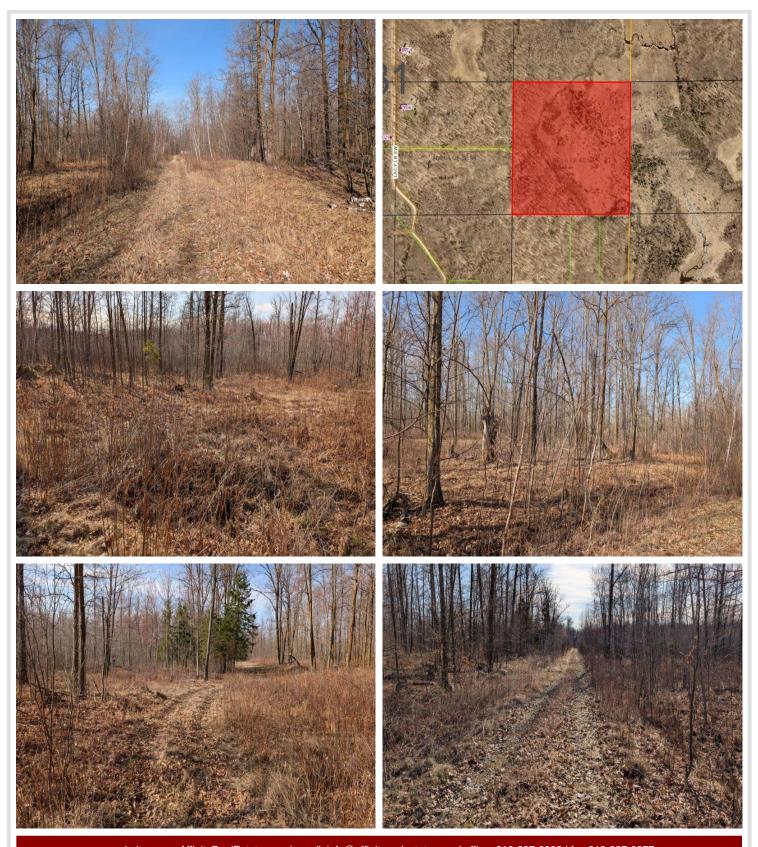

## **Description:**

Located on 40 acres, this property is a perfect spot for hunting, or just enjoying nature. This property has at least 10 acres of buildable land with 30 acres of nature to enjoy. It has a well established trail system and strategically placed deer stands making it ideal for hunting enthusiasts. With all of those features, don't let this prime opportunity slip away. Acquire your own piece of heaven and relish in the untamed beauty of this remarkable property.

## **Additional Details:**

Lot Acres 40

Lot Dimensions 1320x1320x1320x1320

School District 2174 Taxes \$396 Taxes with Assessments \$396 Tax Year 2025