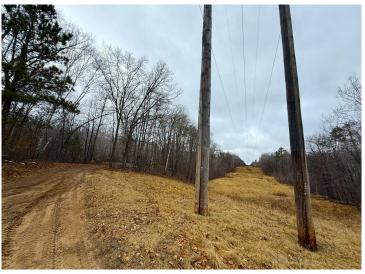

## **Description:**

Welcome to this amazing river front property with endless opportunities! Property has over 1/2 mile of shoreline on the Mississippi River!! Tax forfeited land on all sides and the entire 2 mile drive into the property. Over 1,900 acres to explore, hunt and hike! Main camp area has a beautiful view overlooking the river. Trail system throughout the property brings you near many of the deer stands situated on the property. Deer, turkey, bear and waterfowl are plentiful!! Excellent hard bottom on the river bottom which makes for great swimming and hanging out near by. Smallmouth bass, northern pike and walleye can be caught from the shoreline. Two ponds near the river edge set up perfectly for waterfowl hunting! 10x20 wood shed in the camp area stocked with fresh cut wood! Food plot near the entrance of the property is ready for planting this spring/summer. Come check out this amazing recreational property!