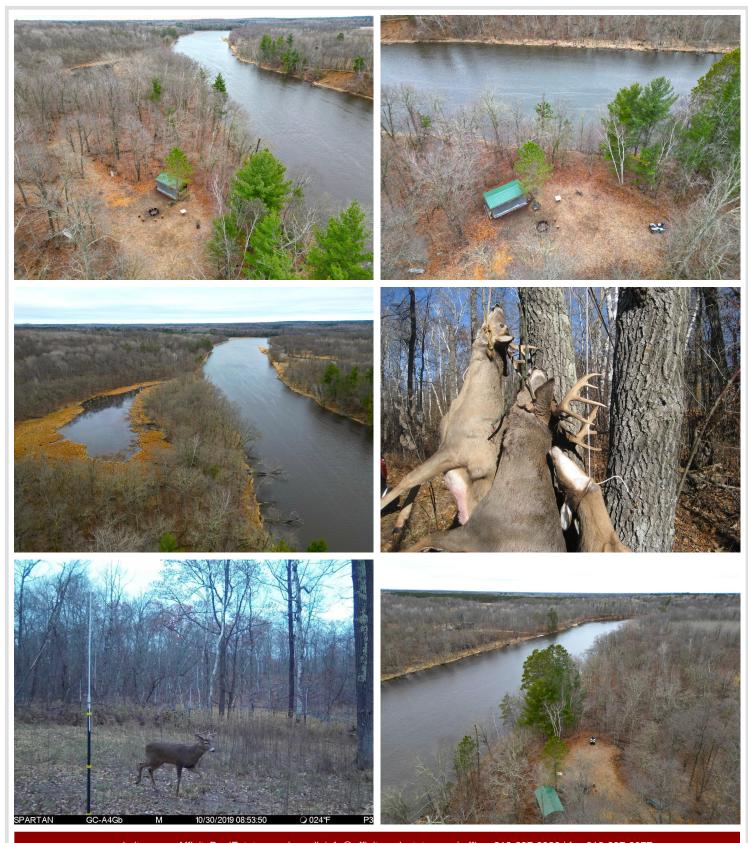

## **Description:**

Welcome to this amazing river front property with endless opportunities! Property has over 1/2 mile of shoreline on the Mississippi River!! Tax forfeited land on all sides and the entire 2 mile drive into the property. Over 1,900 acres to explore, hunt and hike! Main camp area has a beautiful view overlooking the river. Trail system throughout the property brings you near many of the deer stands situated on the property. Deer, turkey, bear and waterfowl are plentiful!! Excellent hard bottom on the river bottom which makes for great swimming and hanging out near by. Smallmouth bass, northern pike and walleye can be caught from the shoreline. Two ponds near the river edge set up perfectly for waterfowl hunting! 10x20 wood shed in the camp area stocked with fresh cut wood! Food plot near the entrance of the property is ready for planting this spring/summer. Come check out this amazing recreational property!