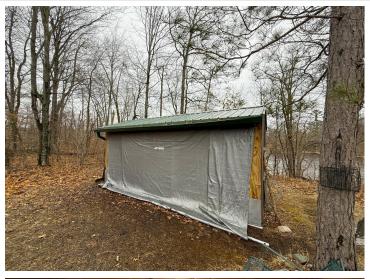

## **Description:**

Welcome to this amazing river front property with endless opportunities! Property has over 1/2 mile of shoreline on the Mississippi River!! Tax forfeited land on all sides and the entire 2 mile drive into the property. Over 1,900 acres to explore, hunt and hike! Main camp area has a beautiful view overlooking the river. Trail system throughout the property brings you near many of the deer stands situated on the property. Deer, turkey, bear and waterfowl are plentiful!! Excellent hard bottom on the river bottom which makes for great swimming and hanging out near by. Smallmouth bass, northern pike and walleye can be caught from the shoreline. Two ponds near the river edge set up perfectly for waterfowl hunting! 10x20 wood shed in the camp area stocked with fresh cut wood! Food plot near the entrance of the property is ready for planting this spring/summer. Come check out this amazing recreational property!