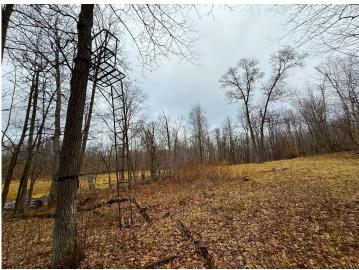

## **Description:**

Welcome to this amazing river front property with endless opportunities! Property has over 1/2 mile of shoreline on the Mississippi River!! Tax forfeited land on all sides and the entire 2 mile drive into the property. Over 1,900 acres to explore, hunt and hike! Main camp area has a beautiful view overlooking the river. Trail system throughout the property brings you near many of the deer stands situated on the property. Deer, turkey, bear and waterfowl are plentiful!! Excellent hard bottom on the river bottom which makes for great swimming and hanging out near by. Smallmouth bass, northern pike and walleye can be caught from the shoreline. Two ponds near the river edge set up perfectly for waterfowl hunting! 10x20 wood shed in the camp area stocked with fresh cut wood! Food plot near the entrance of the property is ready for planting this spring/summer. Come check out this amazing recreational property!