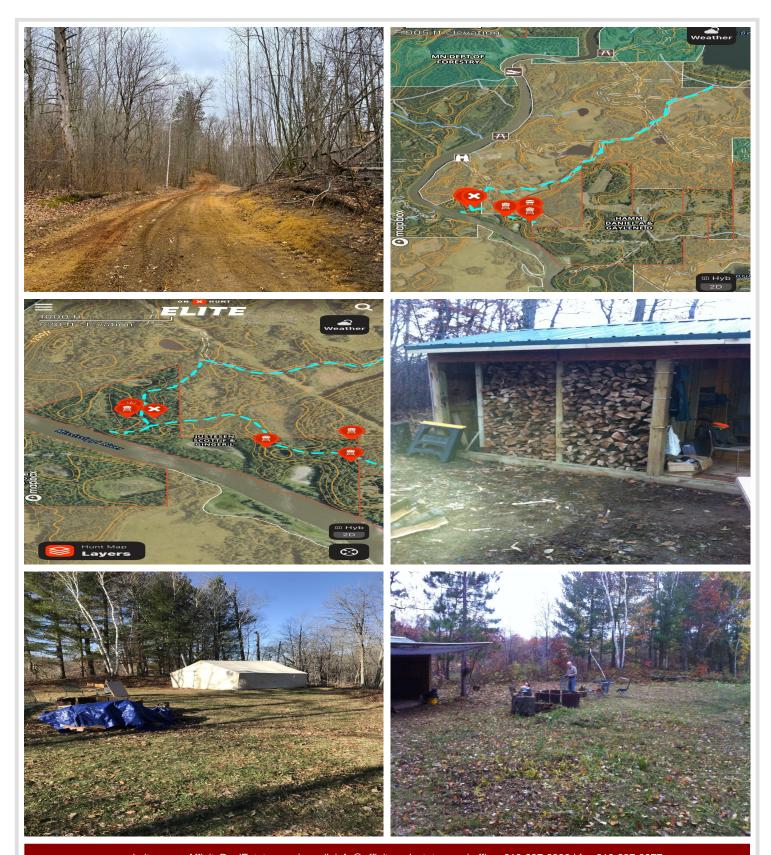

## **Description:**

Welcome to this amazing river front property with endless opportunities! Property has over 1/2 mile of shoreline on the Mississippi River!! Tax forfeited land on all sides and the entire 2 mile drive into the property. Over 1,900 acres to explore, hunt and hike! Main camp area has a beautiful view overlooking the river. Trail system throughout the property brings you near many of the deer stands situated on the property. Deer, turkey, bear and waterfowl are plentiful!! Excellent hard bottom on the river bottom which makes for great swimming and hanging out near by. Smallmouth bass, northern pike and walleye can be caught from the shoreline. Two ponds near the river edge set up perfectly for waterfowl hunting! 10x20 wood shed in the camp area stocked with fresh cut wood! Food plot near the entrance of the property is ready for planting this spring/summer. Come check out this amazing recreational property!