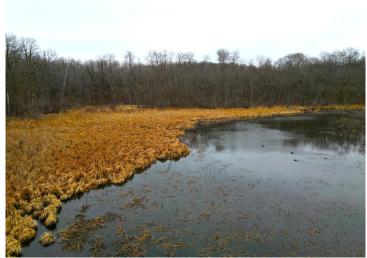

## **Description:**

Welcome to this amazing river front property with endless opportunities! Property has over 1/2 mile of shoreline on the Mississippi River!! Tax forfeited land on all sides and the entire 2 mile drive into the property. Over 1,900 acres to explore, hunt and hike! Main camp area has a beautiful view overlooking the river. Trail system throughout the property brings you near many of the deer stands situated on the property. Deer, turkey, bear and waterfowl are plentiful!! Excellent hard bottom on the river bottom which makes for great swimming and hanging out near by. Smallmouth bass, northern pike and walleye can be caught from the shoreline. Two ponds near the river edge set up perfectly for waterfowl hunting! 10x20 wood shed in the camp area stocked with fresh cut wood! Food plot near the entrance of the property is ready for planting this spring/summer. Come check out this amazing recreational property!