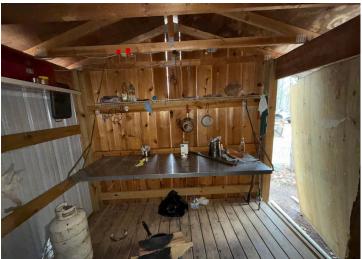

## **Description:**

Welcome to this amazing river front property with endless opportunities! Property has over 1/2 mile of shoreline on the Mississippi River!! Tax forfeited land on all sides and the entire 2 mile drive into the property. Over 1,900 acres to explore, hunt and hike! Main camp area has a beautiful view overlooking the river. Trail system throughout the property brings you near many of the deer stands situated on the property. Deer, turkey, bear and waterfowl are plentiful!! Excellent hard bottom on the river bottom which makes for great swimming and hanging out near by. Smallmouth bass, northern pike and walleye can be caught from the shoreline. Two ponds near the river edge set up perfectly for waterfowl hunting! 10x20 wood shed in the camp area stocked with fresh cut wood! Food plot near the entrance of the property is ready for planting this spring/summer. Come check out this amazing recreational property!