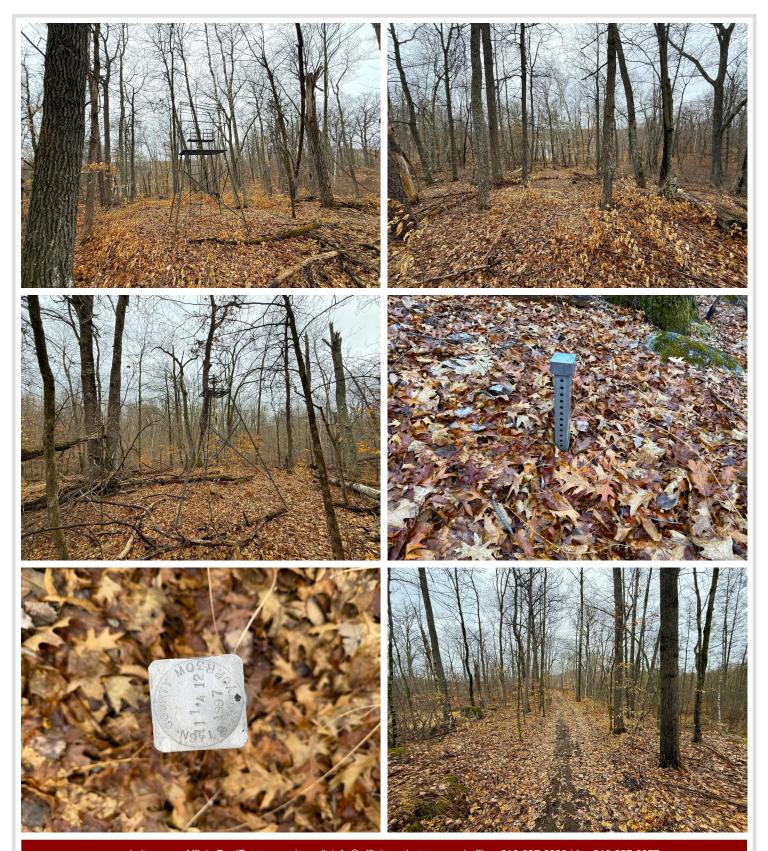

## **Description:**

Welcome to this amazing river front property with endless opportunities! Property has over 1/2 mile of shoreline on the Mississippi River!! Tax forfeited land on all sides and the entire 2 mile drive into the property. Over 1,900 acres to explore, hunt and hike! Main camp area has a beautiful view overlooking the river. Trail system throughout the property brings you near many of the deer stands situated on the property. Deer, turkey, bear and waterfowl are plentiful!! Excellent hard bottom on the river bottom which makes for great swimming and hanging out near by. Smallmouth bass, northern pike and walleye can be caught from the shoreline. Two ponds near the river edge set up perfectly for waterfowl hunting! 10x20 wood shed in the camp area stocked with fresh cut wood! Food plot near the entrance of the property is ready for planting this spring/summer. Come check out this amazing recreational property!