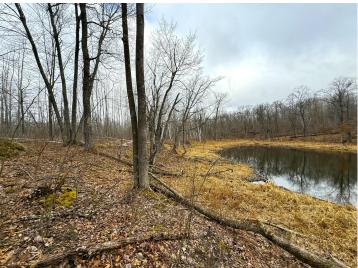

## **Description:**

Welcome to this amazing river front property with endless opportunities! Property has over 1/2 mile of shoreline on the Mississippi River!! Tax forfeited land on all sides and the entire 2 mile drive into the property. Over 1,900 acres to explore, hunt and hike! Main camp area has a beautiful view overlooking the river. Trail system throughout the property brings you near many of the deer stands situated on the property. Deer, turkey, bear and waterfowl are plentiful!! Excellent hard bottom on the river bottom which makes for great swimming and hanging out near by. Smallmouth bass, northern pike and walleye can be caught from the shoreline. Two ponds near the river edge set up perfectly for waterfowl hunting! 10x20 wood shed in the camp area stocked with fresh cut wood! Food plot near the entrance of the property is ready for planting this spring/summer. Come check out this amazing recreational property!