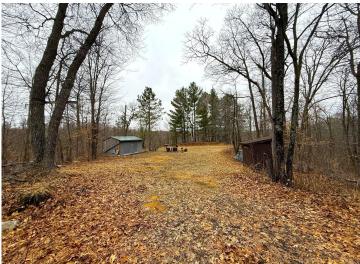

## **Description:**

Welcome to this amazing river front property with endless opportunities! Property has over 1/2 mile of shoreline on the Mississippi River!! Tax forfeited land on all sides and the entire 2 mile drive into the property. Over 1,900 acres to explore, hunt and hike! Main camp area has a beautiful view overlooking the river. Trail system throughout the property brings you near many of the deer stands situated on the property. Deer, turkey, bear and waterfowl are plentiful!! Excellent hard bottom on the river bottom which makes for great swimming and hanging out near by. Smallmouth bass, northern pike and walleye can be caught from the shoreline. Two ponds near the river edge set up perfectly for waterfowl hunting! 10x20 wood shed in the camp area stocked with fresh cut wood! Food plot near the entrance of the property is ready for planting this spring/summer. Come check out this amazing recreational property!