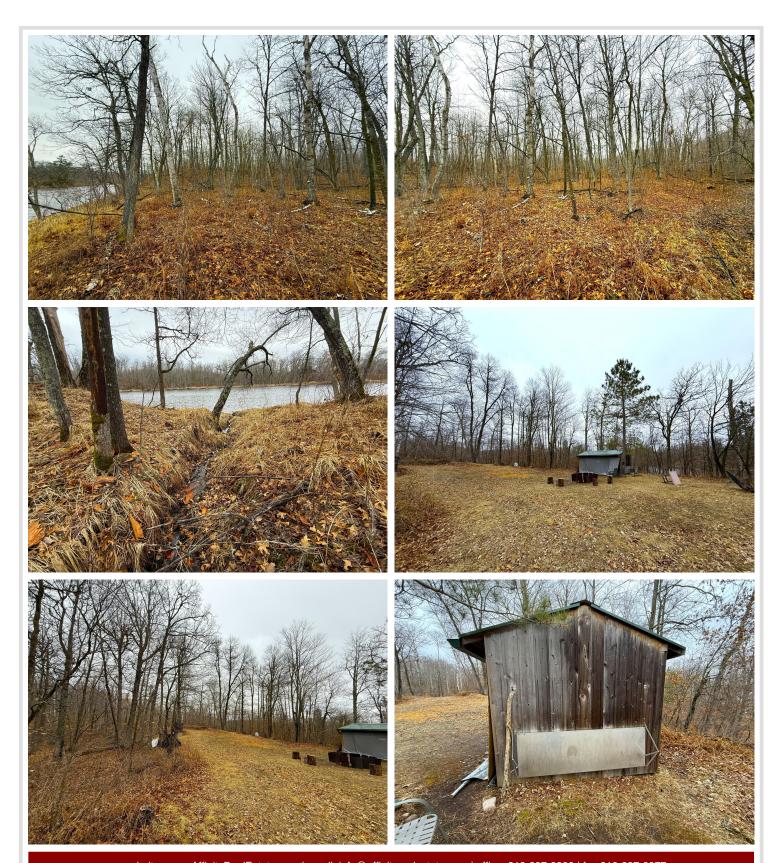

## **Description:**

Welcome to this amazing river front property with endless opportunities! Property has over 1/2 mile of shoreline on the Mississippi River!! Tax forfeited land on all sides and the entire 2 mile drive into the property. Over 1,900 acres to explore, hunt and hike! Main camp area has a beautiful view overlooking the river. Trail system throughout the property brings you near many of the deer stands situated on the property. Deer, turkey, bear and waterfowl are plentiful!! Excellent hard bottom on the river bottom which makes for great swimming and hanging out near by. Smallmouth bass, northern pike and walleye can be caught from the shoreline. Two ponds near the river edge set up perfectly for waterfowl hunting! 10x20 wood shed in the camp area stocked with fresh cut wood! Food plot near the entrance of the property is ready for planting this spring/summer. Come check out this amazing recreational property!