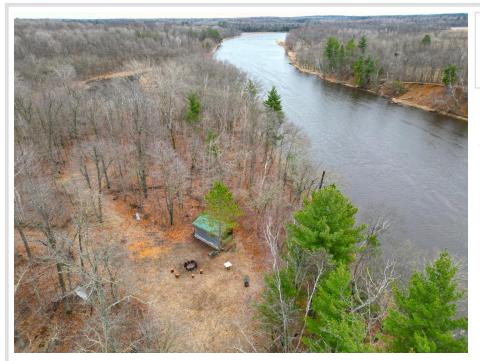

## **Description:**

Welcome to this amazing river front property with endless opportunities! Property has over 1/2 mile of shoreline on the Mississippi River!! Tax forfeited land on all sides and the entire 2 mile drive into the property. Over 1,900 acres to explore, hunt and hike! Main camp area has a beautiful view overlooking the river. Trail system throughout the property brings you near many of the deer stands situated on the property. Deer, turkey, bear and waterfowl are plentiful!! Excellent hard bottom on the river bottom which makes for great swimming and hanging out near by. Smallmouth bass, northern pike and walleye can be caught from the shoreline. Two ponds near the river edge set up perfectly for waterfowl hunting! 10x20 wood shed in the camp area stocked with fresh cut wood! Food plot near the entrance of the property is ready for planting this spring/summer. Come check out this amazing recreational property!