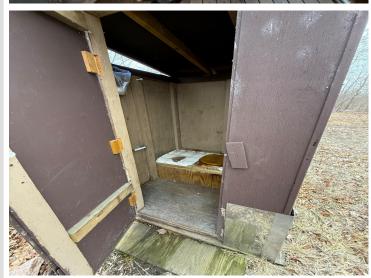

## **Description:**

Welcome to this amazing river front property with endless opportunities! Property has over 1/2 mile of shoreline on the Mississippi River!! Tax forfeited land on all sides and the entire 2 mile drive into the property. Over 1,900 acres to explore, hunt and hike! Main camp area has a beautiful view overlooking the river. Trail system throughout the property brings you near many of the deer stands situated on the property. Deer, turkey, bear and waterfowl are plentiful!! Excellent hard bottom on the river bottom which makes for great swimming and hanging out near by. Smallmouth bass, northern pike and walleye can be caught from the shoreline. Two ponds near the river edge set up perfectly for waterfowl hunting! 10x20 wood shed in the camp area stocked with fresh cut wood! Food plot near the entrance of the property is ready for planting this spring/summer. Come check out this amazing recreational property!