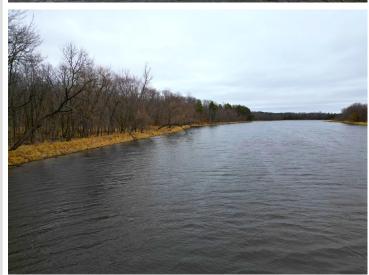

## **Description:**

Welcome to this amazing river front property with endless opportunities! Property has over 1/2 mile of shoreline on the Mississippi River!! Tax forfeited land on all sides and the entire 2 mile drive into the property. Over 1,900 acres to explore, hunt and hike! Main camp area has a beautiful view overlooking the river. Trail system throughout the property brings you near many of the deer stands situated on the property. Deer, turkey, bear and waterfowl are plentiful!! Excellent hard bottom on the river bottom which makes for great swimming and hanging out near by. Smallmouth bass, northern pike and walleye can be caught from the shoreline. Two ponds near the river edge set up perfectly for waterfowl hunting! 10x20 wood shed in the camp area stocked with fresh cut wood! Food plot near the entrance of the property is ready for planting this spring/summer. Come check out this amazing recreational property!