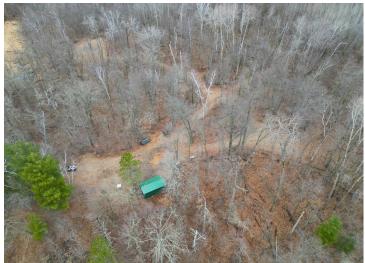

## **Description:**

Welcome to this amazing river front property with endless opportunities! Property has over 1/2 mile of shoreline on the Mississippi River!! Tax forfeited land on all sides and the entire 2 mile drive into the property. Over 1,900 acres to explore, hunt and hike! Main camp area has a beautiful view overlooking the river. Trail system throughout the property brings you near many of the deer stands situated on the property. Deer, turkey, bear and waterfowl are plentiful!! Excellent hard bottom on the river bottom which makes for great swimming and hanging out near by. Smallmouth bass, northern pike and walleye can be caught from the shoreline. Two ponds near the river edge set up perfectly for waterfowl hunting! 10x20 wood shed in the camp area stocked with fresh cut wood! Food plot near the entrance of the property is ready for planting this spring/summer. Come check out this amazing recreational property!