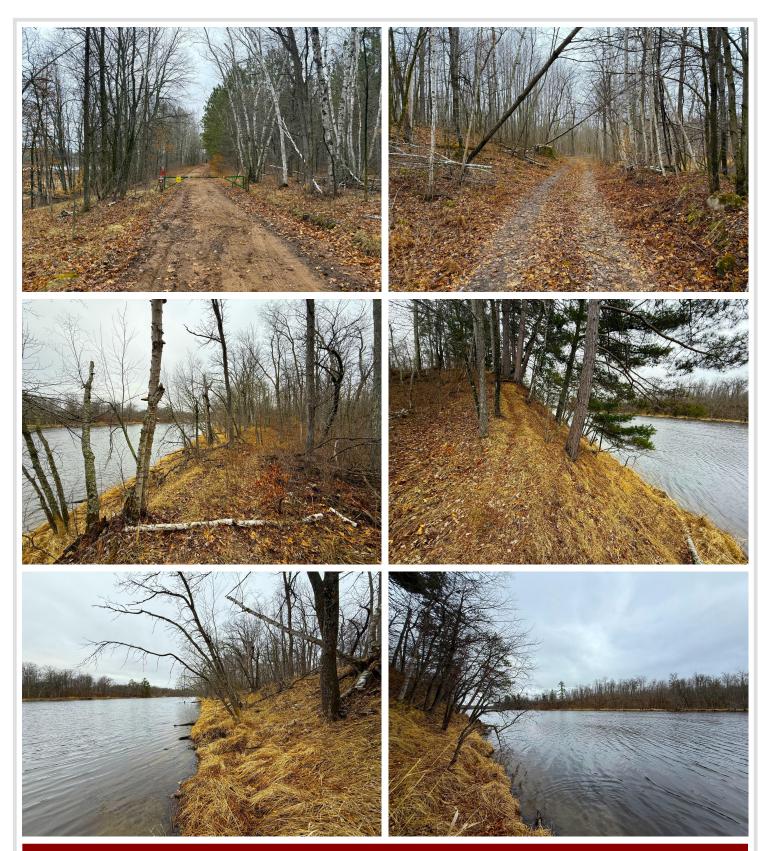

## **Description:**

Welcome to this amazing river front property with endless opportunities! Property has over 1/2 mile of shoreline on the Mississippi River!! Tax forfeited land on all sides and the entire 2 mile drive into the property. Over 1,900 acres to explore, hunt and hike! Main camp area has a beautiful view overlooking the river. Trail system throughout the property brings you near many of the deer stands situated on the property. Deer, turkey, bear and waterfowl are plentiful!! Excellent hard bottom on the river bottom which makes for great swimming and hanging out near by. Smallmouth bass, northern pike and walleye can be caught from the shoreline. Two ponds near the river edge set up perfectly for waterfowl hunting! 10x20 wood shed in the camp area stocked with fresh cut wood! Food plot near the entrance of the property is ready for planting this spring/summer. Come check out this amazing recreational property!