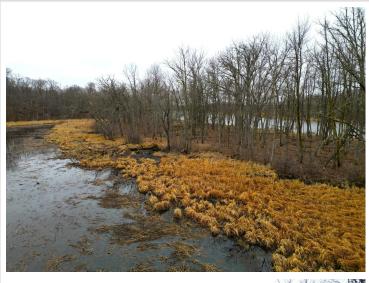

## **Description:**

Welcome to this amazing river front property with endless opportunities! Property has over 1/2 mile of shoreline on the Mississippi River!! Tax forfeited land on all sides and the entire 2 mile drive into the property. Over 1,900 acres to explore, hunt and hike! Main camp area has a beautiful view overlooking the river. Trail system throughout the property brings you near many of the deer stands situated on the property. Deer, turkey, bear and waterfowl are plentiful!! Excellent hard bottom on the river bottom which makes for great swimming and hanging out near by. Smallmouth bass, northern pike and walleye can be caught from the shoreline. Two ponds near the river edge set up perfectly for waterfowl hunting! 10x20 wood shed in the camp area stocked with fresh cut wood! Food plot near the entrance of the property is ready for planting this spring/summer. Come check out this amazing recreational property!