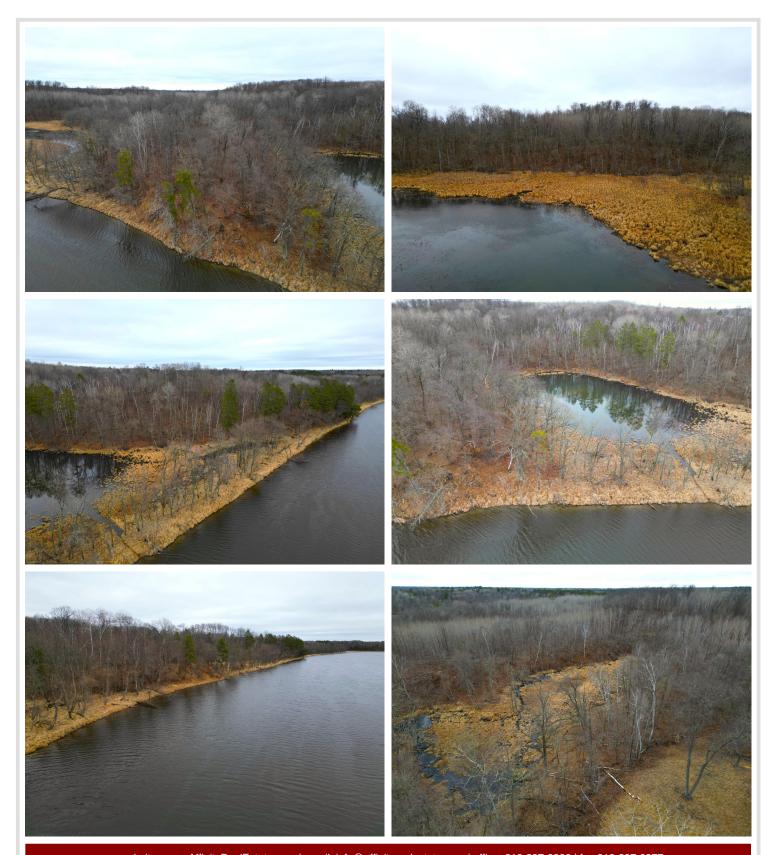

## **Description:**

Welcome to this amazing river front property with endless opportunities! Property has over 1/2 mile of shoreline on the Mississippi River!! Tax forfeited land on all sides and the entire 2 mile drive into the property. Over 1,900 acres to explore, hunt and hike! Main camp area has a beautiful view overlooking the river. Trail system throughout the property brings you near many of the deer stands situated on the property. Deer, turkey, bear and waterfowl are plentiful!! Excellent hard bottom on the river bottom which makes for great swimming and hanging out near by. Smallmouth bass, northern pike and walleye can be caught from the shoreline. Two ponds near the river edge set up perfectly for waterfowl hunting! 10x20 wood shed in the camp area stocked with fresh cut wood! Food plot near the entrance of the property is ready for planting this spring/summer. Come check out this amazing recreational property!