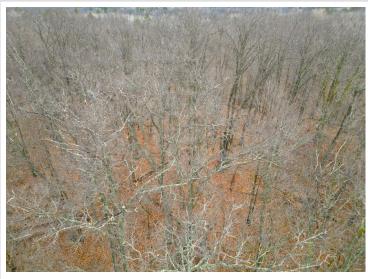

## **Description:**

Welcome to this amazing river front property with endless opportunities! Property has over 1/2 mile of shoreline on the Mississippi River!! Tax forfeited land on all sides and the entire 2 mile drive into the property. Over 1,900 acres to explore, hunt and hike! Main camp area has a beautiful view overlooking the river. Trail system throughout the property brings you near many of the deer stands situated on the property. Deer, turkey, bear and waterfowl are plentiful!! Excellent hard bottom on the river bottom which makes for great swimming and hanging out near by. Smallmouth bass, northern pike and walleye can be caught from the shoreline. Two ponds near the river edge set up perfectly for waterfowl hunting! 10x20 wood shed in the camp area stocked with fresh cut wood! Food plot near the entrance of the property is ready for planting this spring/summer. Come check out this amazing recreational property!