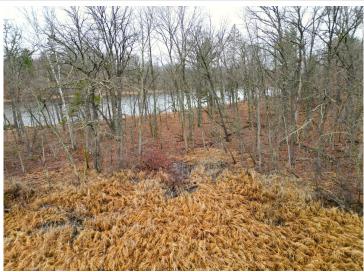

## **Description:**

Welcome to this amazing river front property with endless opportunities! Property has over 1/2 mile of shoreline on the Mississippi River!! Tax forfeited land on all sides and the entire 2 mile drive into the property. Over 1,900 acres to explore, hunt and hike! Main camp area has a beautiful view overlooking the river. Trail system throughout the property brings you near many of the deer stands situated on the property. Deer, turkey, bear and waterfowl are plentiful!! Excellent hard bottom on the river bottom which makes for great swimming and hanging out near by. Smallmouth bass, northern pike and walleye can be caught from the shoreline. Two ponds near the river edge set up perfectly for waterfowl hunting! 10x20 wood shed in the camp area stocked with fresh cut wood! Food plot near the entrance of the property is ready for planting this spring/summer. Come check out this amazing recreational property!