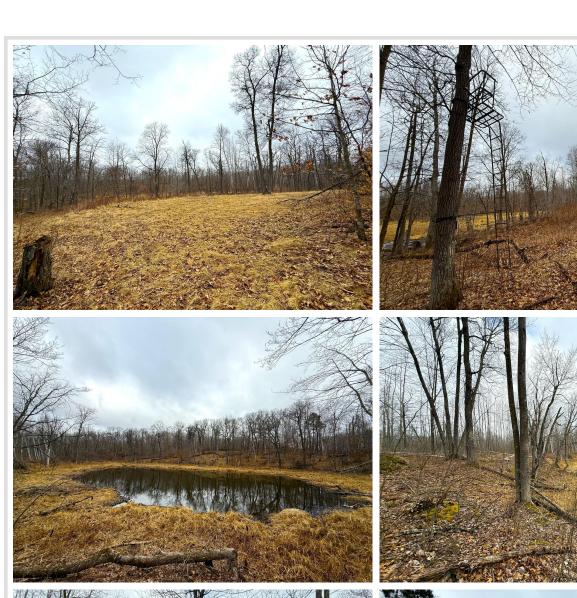

## **Description:**

Welcome to this amazing river front property with endless opportunities! Property has over 1/2 mile of shoreline on the Mississippi River!! Tax forfeited land on all sides and the entire 2 mile drive into the property. Over 1,900 acres to explore, hunt and hike! Main camp area has a beautiful view overlooking the river. Trail system throughout the property brings you near many of the deer stands situated on the property. Deer, turkey, bear and waterfowl are plentiful!! Excellent hard bottom on the river bottom which makes for great swimming and hanging out near by. Smallmouth bass, northern pike and walleye can be caught from the shoreline. Two ponds near the river edge set up perfectly for waterfowl hunting! 10x20 wood shed in the camp area stocked with fresh cut wood! Food plot near the entrance of the property is ready for planting this spring/summer. Come check out this amazing recreational property!