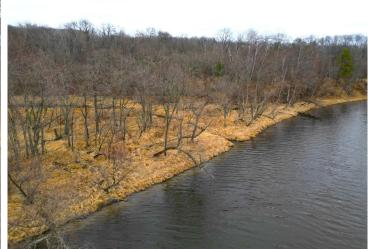

## **Description:**

Welcome to this amazing river front property with endless opportunities! Property has over 1/2 mile of shoreline on the Mississippi River!! Tax forfeited land on all sides and the entire 2 mile drive into the property. Over 1,900 acres to explore, hunt and hike! Main camp area has a beautiful view overlooking the river. Trail system throughout the property brings you near many of the deer stands situated on the property. Deer, turkey, bear and waterfowl are plentiful!! Excellent hard bottom on the river bottom which makes for great swimming and hanging out near by. Smallmouth bass, northern pike and walleye can be caught from the shoreline. Two ponds near the river edge set up perfectly for waterfowl hunting! 10x20 wood shed in the camp area stocked with fresh cut wood! Food plot near the entrance of the property is ready for planting this spring/summer. Come check out this amazing recreational property!