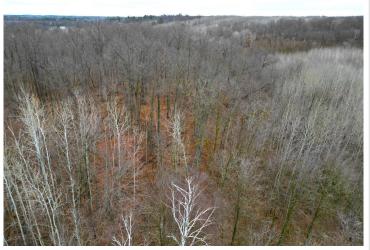

## **Description:**

Welcome to this amazing river front property with endless opportunities! Property has over 1/2 mile of shoreline on the Mississippi River!! Tax forfeited land on all sides and the entire 2 mile drive into the property. Over 1,900 acres to explore, hunt and hike! Main camp area has a beautiful view overlooking the river. Trail system throughout the property brings you near many of the deer stands situated on the property. Deer, turkey, bear and waterfowl are plentiful!! Excellent hard bottom on the river bottom which makes for great swimming and hanging out near by. Smallmouth bass, northern pike and walleye can be caught from the shoreline. Two ponds near the river edge set up perfectly for waterfowl hunting! 10x20 wood shed in the camp area stocked with fresh cut wood! Food plot near the entrance of the property is ready for planting this spring/summer. Come check out this amazing recreational property!