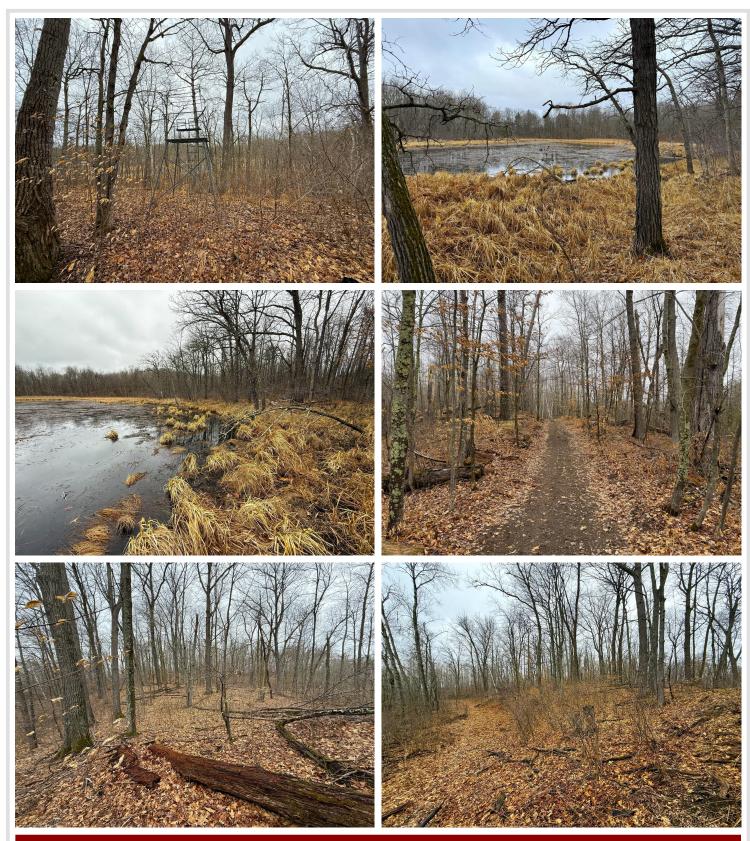

## **Description:**

Welcome to this amazing river front property with endless opportunities! Property has over 1/2 mile of shoreline on the Mississippi River!! Tax forfeited land on all sides and the entire 2 mile drive into the property. Over 1,900 acres to explore, hunt and hike! Main camp area has a beautiful view overlooking the river. Trail system throughout the property brings you near many of the deer stands situated on the property. Deer, turkey, bear and waterfowl are plentiful!! Excellent hard bottom on the river bottom which makes for great swimming and hanging out near by. Smallmouth bass, northern pike and walleye can be caught from the shoreline. Two ponds near the river edge set up perfectly for waterfowl hunting! 10x20 wood shed in the camp area stocked with fresh cut wood! Food plot near the entrance of the property is ready for planting this spring/summer. Come check out this amazing recreational property!