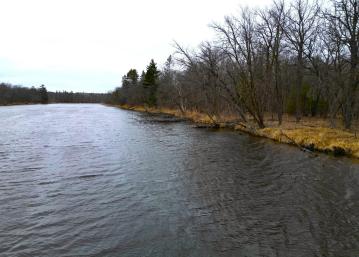

## **Description:**

Welcome to this amazing river front property with endless opportunities! Property has over 1/2 mile of shoreline on the Mississippi River!! Tax forfeited land on all sides and the entire 2 mile drive into the property. Over 1,900 acres to explore, hunt and hike! Main camp area has a beautiful view overlooking the river. Trail system throughout the property brings you near many of the deer stands situated on the property. Deer, turkey, bear and waterfowl are plentiful!! Excellent hard bottom on the river bottom which makes for great swimming and hanging out near by. Smallmouth bass, northern pike and walleye can be caught from the shoreline. Two ponds near the river edge set up perfectly for waterfowl hunting! 10x20 wood shed in the camp area stocked with fresh cut wood! Food plot near the entrance of the property is ready for planting this spring/summer. Come check out this amazing recreational property!