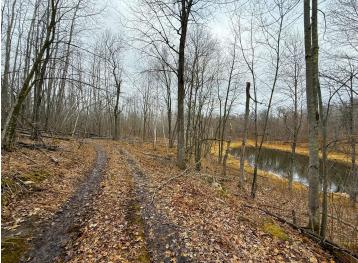

## **Description:**

Welcome to this amazing river front property with endless opportunities! Property has over 1/2 mile of shoreline on the Mississippi River!! Tax forfeited land on all sides and the entire 2 mile drive into the property. Over 1,900 acres to explore, hunt and hike! Main camp area has a beautiful view overlooking the river. Trail system throughout the property brings you near many of the deer stands situated on the property. Deer, turkey, bear and waterfowl are plentiful!! Excellent hard bottom on the river bottom which makes for great swimming and hanging out near by. Smallmouth bass, northern pike and walleye can be caught from the shoreline. Two ponds near the river edge set up perfectly for waterfowl hunting! 10x20 wood shed in the camp area stocked with fresh cut wood! Food plot near the entrance of the property is ready for planting this spring/summer. Come check out this amazing recreational property!