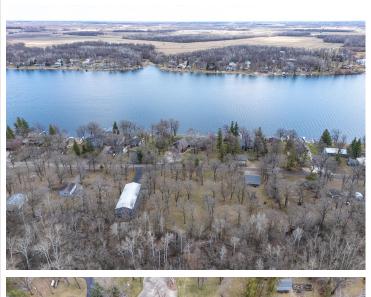

## **Description:**

Welcome to your dream lakefront retreat! This stunning custom-built home sits on over 2 beautiful acres of nice level lots with 200 feet of prime shoreline on Maple Lake. Designed for comfort, style, and entertaining, this home features a thoughtfully crafted floor plan with an open layout and numerous built-ins throughout.

This incredible property also includes a massive 275' x 200' backlot with a 30' x 76' shop complete with a concrete floor? perfect for storing boats, toys, or creating your ultimate workshop space.

Whether you're looking for year-round living or a weekend getaway, this Maple Lake gem offers the perfect blend of luxury, relaxation, and endless recreation.