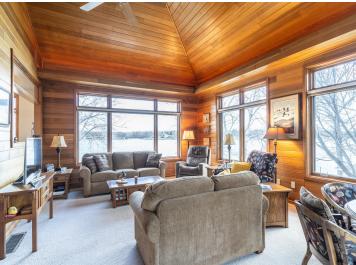

Enjoy the convenience of two main-floor primary suites, perfect for hosting guests or multi-generational living. The bright and airy sitting room with vaulted wood ceiling that offers breathtaking panoramic views of the water? the perfect spot to relax and unwind. Beautiful living-room space with gas fireplace, great views & deck access. Main floor laundry/mud room with a sink and great cabinet space & finished oversized triple garage. The lower level is an entertainer's dream, featuring a spacious terrace basement with three additional bedrooms, a full bathroom, a cozy den, and a wet bar for effortless hosting. Easy access from the lake makes it ideal for beach days and evening gatherings with nice patio area outside.