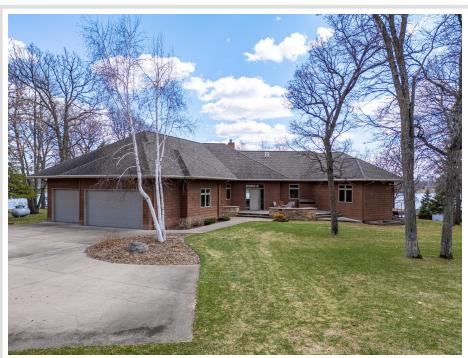

MLS 6709653 Lake Home

\$1,475,000

5,902 sq ft 5 bedrooms 4 baths

12745 Maple Lake Drive Mentor MN 56736

Waterfront: Maple

Status: Pending

## **Description:**

Welcome to your dream lakefront retreat! This stunning custom-built home sits on over 2 beautiful acres of nice level lots with 200 feet of prime shoreline on Maple Lake. Designed for comfort, style, and entertaining, this home features a thoughtfully crafted floor plan with an open layout and numerous built-ins throughout.