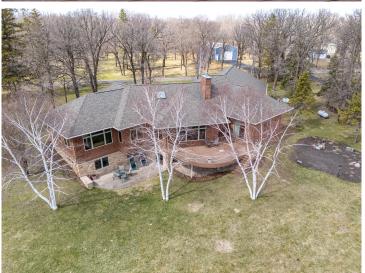

## **Description:**

Welcome to your dream lakefront retreat! This stunning custom-built home sits on over 2 beautiful acres of nice level lots with 200 feet of prime shoreline on Maple Lake. Designed for comfort, style, and entertaining, this home features a thoughtfully crafted floor plan with an open layout and numerous built-ins throughout.

This incredible property also includes a massive 275' x 200' backlot with a 30' x 76' shop complete with a concrete floor? perfect for storing boats, toys, or creating your ultimate workshop space.

Whether you're looking for year-round living or a weekend getaway, this Maple Lake gem offers the perfect blend of luxury, relaxation, and endless recreation.