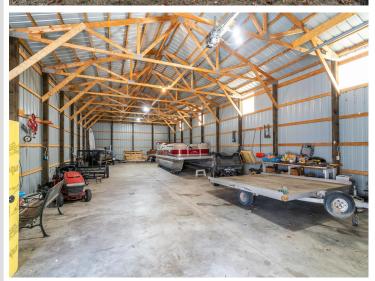

This incredible property also includes a massive 275' x 200' backlot with a 30' x 76' shop complete with a concrete floor? perfect for storing boats, toys, or creating your ultimate workshop space.

Whether you're looking for year-round living or a weekend getaway, this Maple Lake gem offers the perfect blend of luxury, relaxation, and endless recreation.