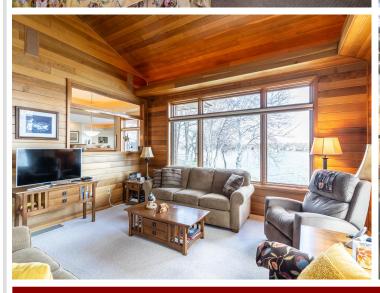

Enjoy the convenience of two main-floor primary suites, perfect for hosting guests or multi-generational living. The bright and airy sitting room with vaulted wood ceiling that offers breathtaking panoramic views of the water? the perfect spot to relax and unwind. Beautiful living-room space with gas fireplace, great views & deck access. Main floor laundry/mud room with a sink and great cabinet space & finished oversized triple garage. The lower level is an entertainer's dream, featuring a spacious terrace basement with three additional bedrooms, a full bathroom, a cozy den, and a wet bar for effortless hosting. Easy access from the lake makes it ideal for beach days and evening gatherings with nice patio area outside.