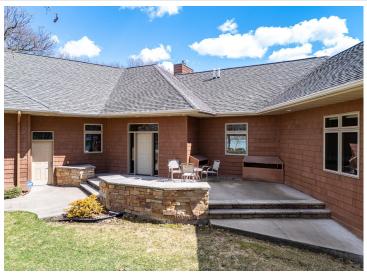

Enjoy the convenience of two main-floor primary suites, perfect for hosting guests or multi-generational living. The bright and airy sitting room with vaulted wood ceiling that offers breathtaking panoramic views of the water? the perfect spot to relax and unwind. Beautiful living-room space with gas fireplace, great views & deck access. Main floor laundry/mud room with a sink and great cabinet space & finished oversized triple garage. The lower level is an entertainer's dream, featuring a spacious terrace basement with three additional bedrooms, a full bathroom, a cozy den, and a wet bar for effortless hosting. Easy access from the lake makes it ideal for beach days and evening gatherings with nice patio area outside.