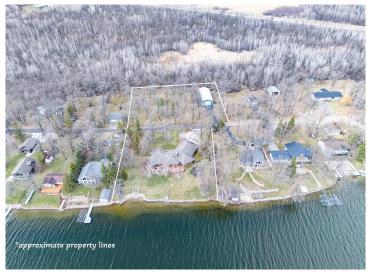

## **Description:**

Welcome to your dream lakefront retreat! This stunning custom-built home sits on over 2 beautiful acres of nice level lots with 200 feet of prime shoreline on Maple Lake. Designed for comfort, style, and entertaining, this home features a thoughtfully crafted floor plan with an open layout and numerous built-ins throughout.

This incredible property also includes a massive 275' x 200' backlot with a 30' x 76' shop complete with a concrete floor? perfect for storing boats, toys, or creating your ultimate workshop space.

Whether you're looking for year-round living or a weekend getaway, this Maple Lake gem offers the perfect blend of luxury, relaxation, and endless recreation.