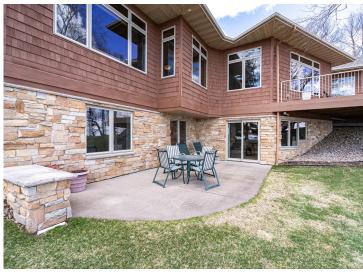

Enjoy the convenience of two main-floor primary suites, perfect for hosting guests or multi-generational living. The bright and airy sitting room with vaulted wood ceiling that offers breathtaking panoramic views of the water? the perfect spot to relax and unwind. Beautiful living-room space with gas fireplace, great views & deck access. Main floor laundry/mud room with a sink and great cabinet space & finished oversized triple garage. The lower level is an entertainer's dream, featuring a spacious terrace basement with three additional bedrooms, a full bathroom, a cozy den, and a wet bar for effortless hosting. Easy access from the lake makes it ideal for beach days and evening gatherings with nice patio area outside.