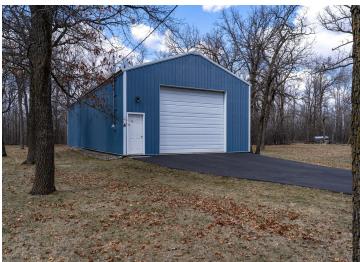

This incredible property also includes a massive 275' x 200' backlot with a 30' x 76' shop complete with a concrete floor? perfect for storing boats, toys, or creating your ultimate workshop space.

Whether you're looking for year-round living or a weekend getaway, this Maple Lake gem offers the perfect blend of luxury, relaxation, and endless recreation.