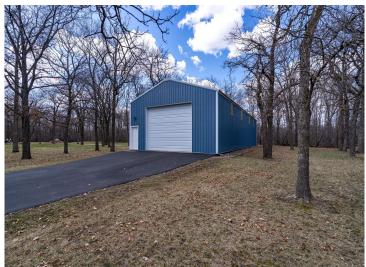

This incredible property also includes a massive 275' x 200' backlot with a 30' x 76' shop complete with a concrete floor? perfect for storing boats, toys, or creating your ultimate workshop space.

Whether you're looking for year-round living or a weekend getaway, this Maple Lake gem offers the perfect blend of luxury, relaxation, and endless recreation.