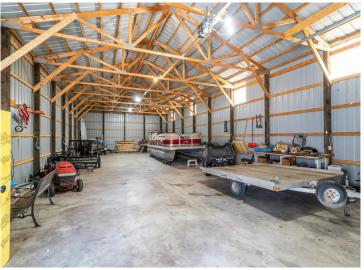

This incredible property also includes a massive 275' x 200' backlot with a 30' x 76' shop complete with a concrete floor? perfect for storing boats, toys, or creating your ultimate workshop space.

Whether you're looking for year-round living or a weekend getaway, this Maple Lake gem offers the perfect blend of luxury, relaxation, and endless recreation.