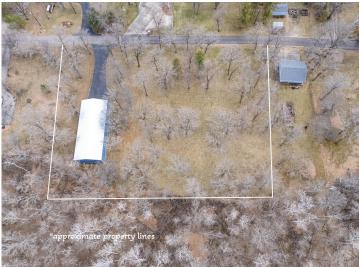

## **Description:**

Welcome to your dream lakefront retreat! This stunning custom-built home sits on over 2 beautiful acres of nice level lots with 200 feet of prime shoreline on Maple Lake. Designed for comfort, style, and entertaining, this home features a thoughtfully crafted floor plan with an open layout and numerous built-ins throughout.

This incredible property also includes a massive 275' x 200' backlot with a 30' x 76' shop complete with a concrete floor? perfect for storing boats, toys, or creating your ultimate workshop space.

Whether you're looking for year-round living or a weekend getaway, this Maple Lake gem offers the perfect blend of luxury, relaxation, and endless recreation.