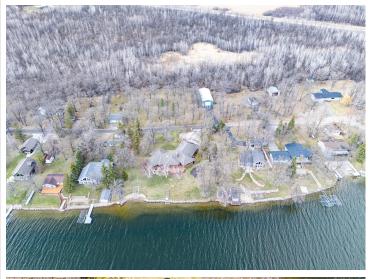

MLS 6709653 Lake Home

\$1,475,000

5,902 sq ft 5 bedrooms 4 baths

12745 Maple Lake Drive Mentor MN 56736

Waterfront: Maple

Status: Pending

## **Description:**

Welcome to your dream lakefront retreat! This stunning custom-built home sits on over 2 beautiful acres of nice level lots with 200 feet of prime shoreline on Maple Lake. Designed for comfort, style, and entertaining, this home features a thoughtfully crafted floor plan with an open layout and numerous built-ins throughout.

This incredible property also includes a massive 275' x 200' backlot with a 30' x 76' shop complete with a concrete floor? perfect for storing boats, toys, or creating your ultimate workshop space.

Whether you're looking for year-round living or a weekend getaway, this Maple Lake gem offers the perfect blend of luxury, relaxation, and endless recreation.