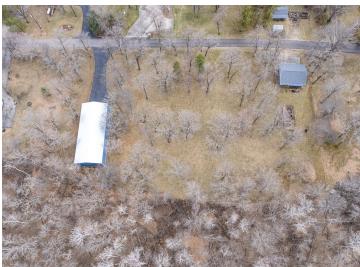

This incredible property also includes a massive 275' x 200' backlot with a 30' x 76' shop complete with a concrete floor? perfect for storing boats, toys, or creating your ultimate workshop space.

Whether you're looking for year-round living or a weekend getaway, this Maple Lake gem offers the perfect blend of luxury, relaxation, and endless recreation.