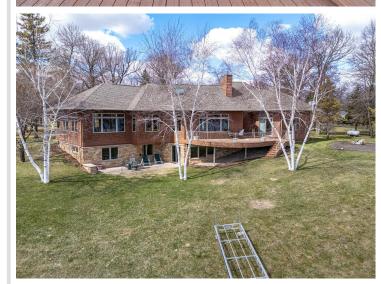

## **Description:**

Welcome to your dream lakefront retreat! This stunning custom-built home sits on over 2 beautiful acres of nice level lots with 200 feet of prime shoreline on Maple Lake. Designed for comfort, style, and entertaining, this home features a thoughtfully crafted floor plan with an open layout and numerous built-ins throughout.

This incredible property also includes a massive 275' x 200' backlot with a 30' x 76' shop complete with a concrete floor? perfect for storing boats, toys, or creating your ultimate workshop space.

Whether you're looking for year-round living or a weekend getaway, this Maple Lake gem offers the perfect blend of luxury, relaxation, and endless recreation.