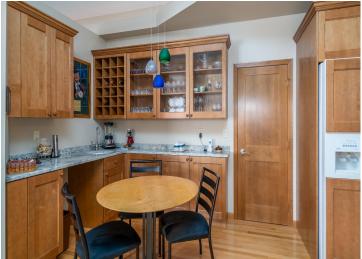

Enjoy the convenience of two main-floor primary suites, perfect for hosting guests or multi-generational living. The bright and airy sitting room with vaulted wood ceiling that offers breathtaking panoramic views of the water? the perfect spot to relax and unwind. Beautiful living-room space with gas fireplace, great views & deck access. Main floor laundry/mud room with a sink and great cabinet space & finished oversized triple garage. The lower level is an entertainer's dream, featuring a spacious terrace basement with three additional bedrooms, a full bathroom, a cozy den, and a wet bar for effortless hosting. Easy access from the lake makes it ideal for beach days and evening gatherings with nice patio area outside.