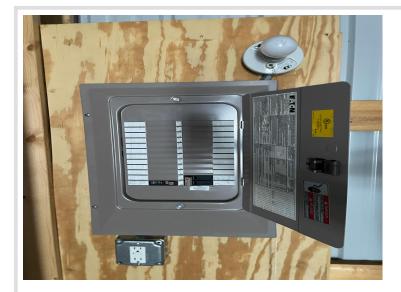

## **Description:**

Need some extra room for your lake toys, lawn equipment, and patio furniture? Conveniently located near Floyd Lake just off of Hwy # 59. This unit features a 30 x 40 space with a 16 ft door, electrical panel, and upgraded epoxy floor. These units can be finished and heated.

## Additional Features:

Fuel: Electric Garage: 2 Heat: None Sewer: None Water: None