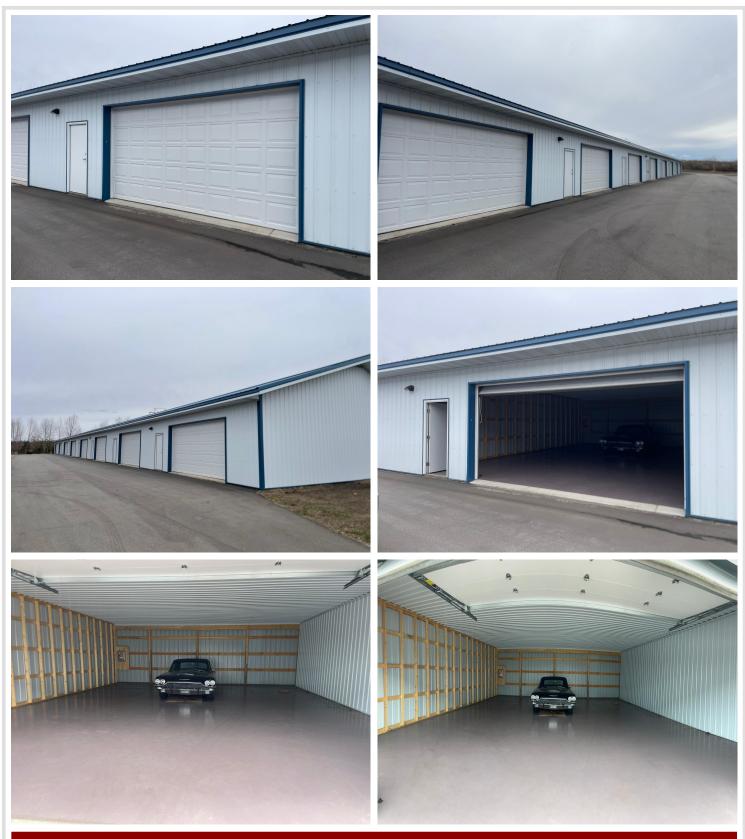

## **Description:**

Need some extra room for your lake toys, lawn equipment, and patio furniture? Conveniently located near Floyd Lake just off of Hwy # 59. This unit features a 30 x 40 space with a 16 ft door, electrical panel, and upgraded epoxy floor. These units can be finished and heated.

## Additional Features:

Fuel: Electric Garage: 2 Heat: None Sewer: None Water: None