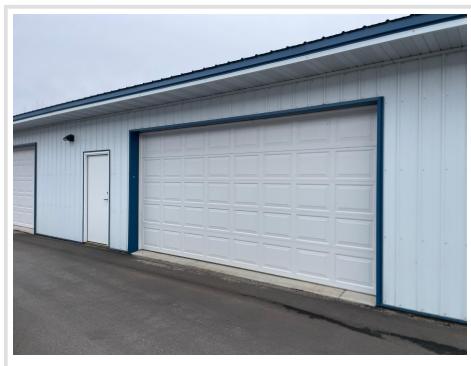

## **Description:**

Need some extra room for your lake toys, lawn equipment, and patio furniture? Conveniently located near Floyd Lake just off of Hwy # 59. This unit features a 30 x 40 space with a 16 ft door, electrical panel, and upgraded epoxy floor. These units can be finished and heated.

## Additional Features:

Fuel: Electric Garage: 2 Heat: None Sewer: None Water: None