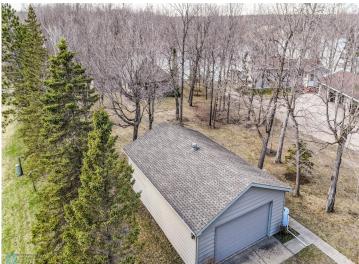

### **Description:**

\*\$20,000 PRICE DROP\* Discover this charming 3-bedroom, 2-bath year-round home situated on a 1-acre corner lot with picturesque views of Little White Earth Lake. The open-concept kitchen/dining area features a large walk-in pantry and patio access to enjoy the beautiful lake views. The living room offers a cozy gas fireplace and a skylight that fills the space with natural light. The master bedroom includes a private bath and a spacious walk-in closet. Designed for comfort and accessibility, the home is handicap accessible, features in-floor heating, and includes a washer and dryer. Exterior amenities include an oversized, finished, and heated 20x22 attached two-stall garage, plus a 24x36 detached storage shed and workshop that is insulated, heated, and powered. Fruit trees have been started on the south side of the property. Additionally, the home boasts 177 feet of frontage on Little White Earth Lake with direct boat access to the highly desirable White Earth Lake. Don't miss your opportunity to own this property offering an ideal combination of comfort, functionality, and waterfront living! Book your showing today before this one gets away!!

### **Additional Details:**

2001 Year Built Lot Acres 1.02 Lot Dimensions Irregular Garage Stalls 4

School District 435 Taxes \$2,366 Taxes with Assessments \$2,426 Tax Year 2024