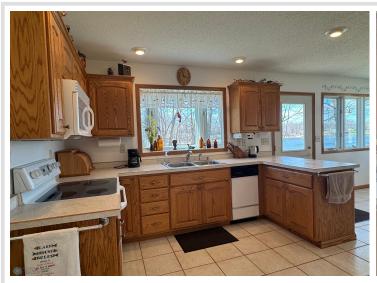

### **Description:**

\*\$20,000 PRICE DROP\* Discover this charming 3-bedroom, 2-bath year-round home situated on a 1-acre corner lot with picturesque views of Little White Earth Lake. The open-concept kitchen/dining area features a large walk-in pantry and patio access to enjoy the beautiful lake views. The living room offers a cozy gas fireplace and a skylight that fills the space with natural light. The master bedroom includes a private bath and a spacious walk-in closet. Designed for comfort and accessibility, the home is handicap accessible, features in-floor heating, and includes a washer and dryer. Exterior amenities include an oversized, finished, and heated 20x22 attached two-stall garage, plus a 24x36 detached storage shed and workshop that is insulated, heated, and powered. Fruit trees have been started on the south side of the property. Additionally, the home boasts 177 feet of frontage on Little White Earth Lake with direct boat access to the highly desirable White Earth Lake. Don't miss your opportunity to own this property offering an ideal combination of comfort, functionality, and waterfront living! Book your showing today before this one gets away!!