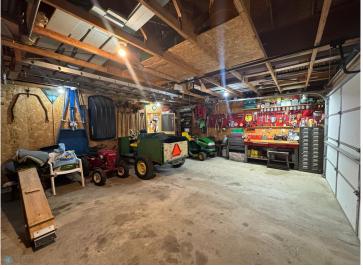

### **Description:**

\*\$20,000 PRICE DROP\* Discover this charming 3-bedroom, 2-bath year-round home situated on a 1-acre corner lot with picturesque views of Little White Earth Lake. The open-concept kitchen/dining area features a large walk-in pantry and patio access to enjoy the beautiful lake views. The living room offers a cozy gas fireplace and a skylight that fills the space with natural light. The master bedroom includes a private bath and a spacious walk-in closet. Designed for comfort and accessibility, the home is handicap accessible, features in-floor heating, and includes a washer and dryer. Exterior amenities include an oversized, finished, and heated 20x22 attached two-stall garage, plus a 24x36 detached storage shed and workshop that is insulated, heated, and powered. Fruit trees have been started on the south side of the property. Additionally, the home boasts 177 feet of frontage on Little White Earth Lake with direct boat access to the highly desirable White Earth Lake. Don't miss your opportunity to own this property offering an ideal combination of comfort, functionality, and waterfront living! Book your showing today before this one gets away!!

### **Additional Features:**

Basement: Slab Fuel: Electric Garage: 4 Heat: Radiant Floor, Radiant Sewer: Private Sewer, Septic System Compliant - Yes, Tank with Drainage Field Water: Private, Well Air Conditioning: None