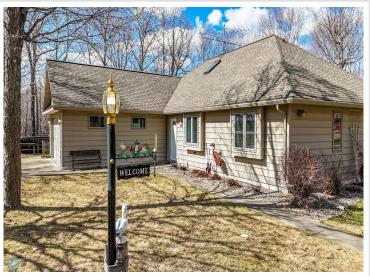

### **Description:**

\*\$20,000 PRICE DROP\* Discover this charming 3-bedroom, 2-bath year-round home situated on a 1-acre corner lot with picturesque views of Little White Earth Lake. The open-concept kitchen/dining area features a large walk-in pantry and patio access to enjoy the beautiful lake views. The living room offers a cozy gas fireplace and a skylight that fills the space with natural light. The master bedroom includes a private bath and a spacious walk-in closet. Designed for comfort and accessibility, the home is handicap accessible, features in-floor heating, and includes a washer and dryer. Exterior amenities include an oversized, finished, and heated 20x22 attached two-stall garage, plus a 24x36 detached storage shed and workshop that is insulated, heated, and powered. Fruit trees have been started on the south side of the property. Additionally, the home boasts 177 feet of frontage on Little White Earth Lake with direct boat access to the highly desirable White Earth Lake. Don't miss your opportunity to own this property offering an ideal combination of comfort, functionality, and waterfront living! Book your showing today before this one gets away!!