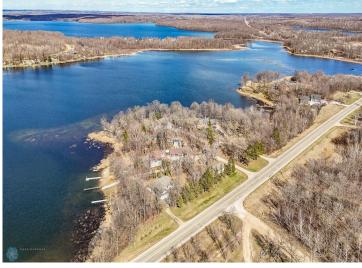

### **Description:**

\*\$20,000 PRICE DROP\* Discover this charming 3-bedroom, 2-bath year-round home situated on a 1-acre corner lot with picturesque views of Little White Earth Lake. The open-concept kitchen/dining area features a large walk-in pantry and patio access to enjoy the beautiful lake views. The living room offers a cozy gas fireplace and a skylight that fills the space with natural light. The master bedroom includes a private bath and a spacious walk-in closet. Designed for comfort and accessibility, the home is handicap accessible, features in-floor heating, and includes a washer and dryer. Exterior amenities include an oversized, finished, and heated 20x22 attached two-stall garage, plus a 24x36 detached storage shed and workshop that is insulated, heated, and powered. Fruit trees have been started on the south side of the property. Additionally, the home boasts 177 feet of frontage on Little White Earth Lake with direct boat access to the highly desirable White Earth Lake. Don't miss your opportunity to own this property offering an ideal combination of comfort, functionality, and waterfront living! Book your showing today before this one gets away!!