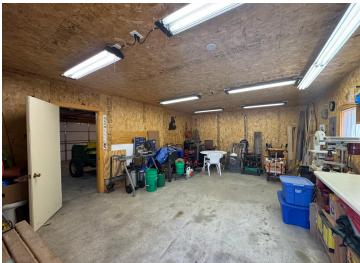

### **Description:**

\*\$20,000 PRICE DROP\* Discover this charming 3-bedroom, 2-bath year-round home situated on a 1-acre corner lot with picturesque views of Little White Earth Lake. The open-concept kitchen/dining area features a large walk-in pantry and patio access to enjoy the beautiful lake views. The living room offers a cozy gas fireplace and a skylight that fills the space with natural light. The master bedroom includes a private bath and a spacious walk-in closet. Designed for comfort and accessibility, the home is handicap accessible, features in-floor heating, and includes a washer and dryer. Exterior amenities include an oversized, finished, and heated 20x22 attached two-stall garage, plus a 24x36 detached storage shed and workshop that is insulated, heated, and powered. Fruit trees have been started on the south side of the property. Additionally, the home boasts 177 feet of frontage on Little White Earth Lake with direct boat access to the highly desirable White Earth Lake. Don't miss your opportunity to own this property offering an ideal combination of comfort, functionality, and waterfront living! Book your showing today before this one gets away!!

### **Additional Features:**

Basement: Slab Fuel: Electric Garage: 4 Heat: Radiant Floor, Radiant Sewer: Private Sewer, Septic System Compliant - Yes, Tank with Drainage Field Water: Private, Well Air Conditioning: None