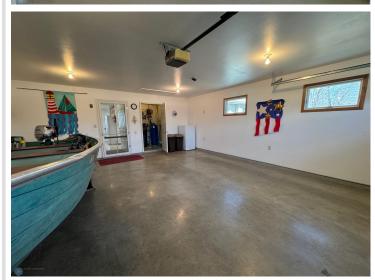

### **Description:**

\*\$20,000 PRICE DROP\* Discover this charming 3-bedroom, 2-bath year-round home situated on a 1-acre corner lot with picturesque views of Little White Earth Lake. The open-concept kitchen/dining area features a large walk-in pantry and patio access to enjoy the beautiful lake views. The living room offers a cozy gas fireplace and a skylight that fills the space with natural light. The master bedroom includes a private bath and a spacious walk-in closet. Designed for comfort and accessibility, the home is handicap accessible, features in-floor heating, and includes a washer and dryer. Exterior amenities include an oversized, finished, and heated 20x22 attached two-stall garage, plus a 24x36 detached storage shed and workshop that is insulated, heated, and powered. Fruit trees have been started on the south side of the property. Additionally, the home boasts 177 feet of frontage on Little White Earth Lake with direct boat access to the highly desirable White Earth Lake. Don't miss your opportunity to own this property offering an ideal combination of comfort, functionality, and waterfront living! Book your showing today before this one gets away!!