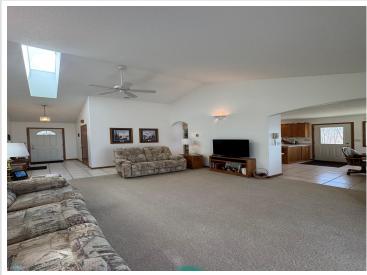

### **Description:**

\*\$20,000 PRICE DROP\* Discover this charming 3-bedroom, 2-bath year-round home situated on a 1-acre corner lot with picturesque views of Little White Earth Lake. The open-concept kitchen/dining area features a large walk-in pantry and patio access to enjoy the beautiful lake views. The living room offers a cozy gas fireplace and a skylight that fills the space with natural light. The master bedroom includes a private bath and a spacious walk-in closet. Designed for comfort and accessibility, the home is handicap accessible, features in-floor heating, and includes a washer and dryer. Exterior amenities include an oversized, finished, and heated 20x22 attached two-stall garage, plus a 24x36 detached storage shed and workshop that is insulated, heated, and powered. Fruit trees have been started on the south side of the property. Additionally, the home boasts 177 feet of frontage on Little White Earth Lake with direct boat access to the highly desirable White Earth Lake. Don't miss your opportunity to own this property offering an ideal combination of comfort, functionality, and waterfront living! Book your showing today before this one gets away!!