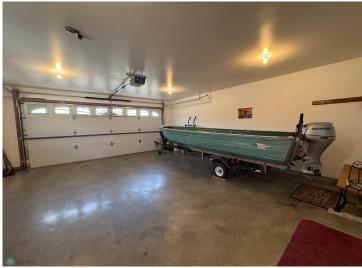

### **Description:**

\*\$20,000 PRICE DROP\* Discover this charming 3-bedroom, 2-bath year-round home situated on a 1-acre corner lot with picturesque views of Little White Earth Lake. The open-concept kitchen/dining area features a large walk-in pantry and patio access to enjoy the beautiful lake views. The living room offers a cozy gas fireplace and a skylight that fills the space with natural light. The master bedroom includes a private bath and a spacious walk-in closet. Designed for comfort and accessibility, the home is handicap accessible, features in-floor heating, and includes a washer and dryer. Exterior amenities include an oversized, finished, and heated 20x22 attached two-stall garage, plus a 24x36 detached storage shed and workshop that is insulated, heated, and powered. Fruit trees have been started on the south side of the property. Additionally, the home boasts 177 feet of frontage on Little White Earth Lake with direct boat access to the highly desirable White Earth Lake. Don't miss your opportunity to own this property offering an ideal combination of comfort, functionality, and waterfront living! Book your showing today before this one gets away!!