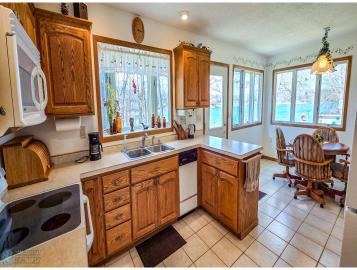

### **Description:**

\*\$20,000 PRICE DROP\* Discover this charming 3-bedroom, 2-bath year-round home situated on a 1-acre corner lot with picturesque views of Little White Earth Lake. The open-concept kitchen/dining area features a large walk-in pantry and patio access to enjoy the beautiful lake views. The living room offers a cozy gas fireplace and a skylight that fills the space with natural light. The master bedroom includes a private bath and a spacious walk-in closet. Designed for comfort and accessibility, the home is handicap accessible, features in-floor heating, and includes a washer and dryer. Exterior amenities include an oversized, finished, and heated 20x22 attached two-stall garage, plus a 24x36 detached storage shed and workshop that is insulated, heated, and powered. Fruit trees have been started on the south side of the property. Additionally, the home boasts 177 feet of frontage on Little White Earth Lake with direct boat access to the highly desirable White Earth Lake. Don't miss your opportunity to own this property offering an ideal combination of comfort, functionality, and waterfront living! Book your showing today before this one gets away!!