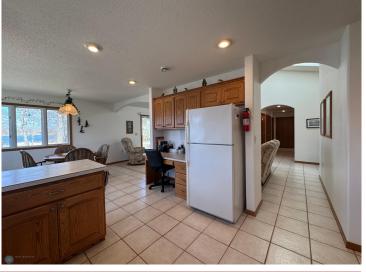

### **Description:**

\*\$20,000 PRICE DROP\* Discover this charming 3-bedroom, 2-bath year-round home situated on a 1-acre corner lot with picturesque views of Little White Earth Lake. The open-concept kitchen/dining area features a large walk-in pantry and patio access to enjoy the beautiful lake views. The living room offers a cozy gas fireplace and a skylight that fills the space with natural light. The master bedroom includes a private bath and a spacious walk-in closet. Designed for comfort and accessibility, the home is handicap accessible, features in-floor heating, and includes a washer and dryer. Exterior amenities include an oversized, finished, and heated 20x22 attached two-stall garage, plus a 24x36 detached storage shed and workshop that is insulated, heated, and powered. Fruit trees have been started on the south side of the property. Additionally, the home boasts 177 feet of frontage on Little White Earth Lake with direct boat access to the highly desirable White Earth Lake. Don't miss your opportunity to own this property offering an ideal combination of comfort, functionality, and waterfront living! Book your showing today before this one gets away!!