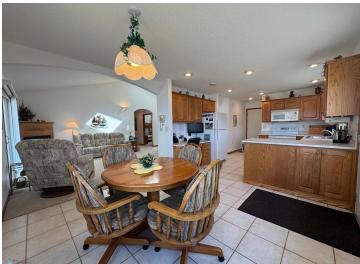

### **Description:**

\*\$20,000 PRICE DROP\* Discover this charming 3-bedroom, 2-bath year-round home situated on a 1-acre corner lot with picturesque views of Little White Earth Lake. The open-concept kitchen/dining area features a large walk-in pantry and patio access to enjoy the beautiful lake views. The living room offers a cozy gas fireplace and a skylight that fills the space with natural light. The master bedroom includes a private bath and a spacious walk-in closet. Designed for comfort and accessibility, the home is handicap accessible, features in-floor heating, and includes a washer and dryer. Exterior amenities include an oversized, finished, and heated 20x22 attached two-stall garage, plus a 24x36 detached storage shed and workshop that is insulated, heated, and powered. Fruit trees have been started on the south side of the property. Additionally, the home boasts 177 feet of frontage on Little White Earth Lake with direct boat access to the highly desirable White Earth Lake. Don't miss your opportunity to own this property offering an ideal combination of comfort, functionality, and waterfront living! Book your showing today before this one gets away!!