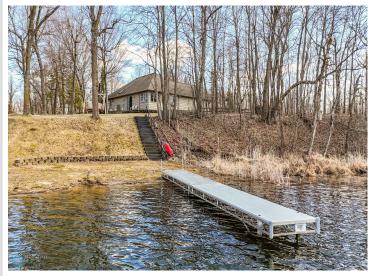

### **Description:**

\*\$20,000 PRICE DROP\* Discover this charming 3-bedroom, 2-bath year-round home situated on a 1-acre corner lot with picturesque views of Little White Earth Lake. The open-concept kitchen/dining area features a large walk-in pantry and patio access to enjoy the beautiful lake views. The living room offers a cozy gas fireplace and a skylight that fills the space with natural light. The master bedroom includes a private bath and a spacious walk-in closet. Designed for comfort and accessibility, the home is handicap accessible, features in-floor heating, and includes a washer and dryer. Exterior amenities include an oversized, finished, and heated 20x22 attached two-stall garage, plus a 24x36 detached storage shed and workshop that is insulated, heated, and powered. Fruit trees have been started on the south side of the property. Additionally, the home boasts 177 feet of frontage on Little White Earth Lake with direct boat access to the highly desirable White Earth Lake. Don't miss your opportunity to own this property offering an ideal combination of comfort, functionality, and waterfront living! Book your showing today before this one gets away!!