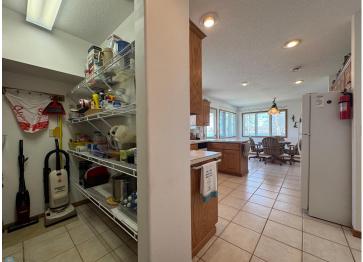

### **Description:**

\*\$20,000 PRICE DROP\* Discover this charming 3-bedroom, 2-bath year-round home situated on a 1-acre corner lot with picturesque views of Little White Earth Lake. The open-concept kitchen/dining area features a large walk-in pantry and patio access to enjoy the beautiful lake views. The living room offers a cozy gas fireplace and a skylight that fills the space with natural light. The master bedroom includes a private bath and a spacious walk-in closet. Designed for comfort and accessibility, the home is handicap accessible, features in-floor heating, and includes a washer and dryer. Exterior amenities include an oversized, finished, and heated 20x22 attached two-stall garage, plus a 24x36 detached storage shed and workshop that is insulated, heated, and powered. Fruit trees have been started on the south side of the property. Additionally, the home boasts 177 feet of frontage on Little White Earth Lake with direct boat access to the highly desirable White Earth Lake. Don't miss your opportunity to own this property offering an ideal combination of comfort, functionality, and waterfront living! Book your showing today before this one gets away!!