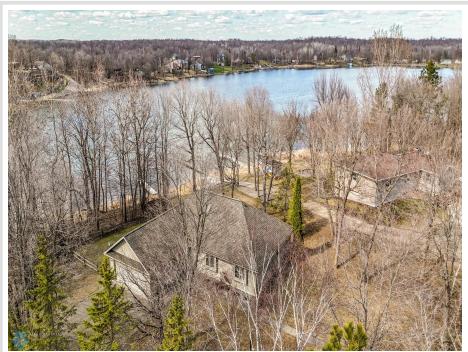

### **Description:**

\*\$20,000 PRICE DROP\* Discover this charming 3-bedroom, 2-bath year-round home situated on a 1-acre corner lot with picturesque views of Little White Earth Lake. The open-concept kitchen/dining area features a large walk-in pantry and patio access to enjoy the beautiful lake views. The living room offers a cozy gas fireplace and a skylight that fills the space with natural light. The master bedroom includes a private bath and a spacious walk-in closet. Designed for comfort and accessibility, the home is handicap accessible, features in-floor heating, and includes a washer and dryer. Exterior amenities include an oversized, finished, and heated 20x22 attached two-stall garage, plus a 24x36 detached storage shed and workshop that is insulated, heated, and powered. Fruit trees have been started on the south side of the property. Additionally, the home boasts 177 feet of frontage on Little White Earth Lake with direct boat access to the highly desirable White Earth Lake. Don't miss your opportunity to own this property offering an ideal combination of comfort, functionality, and waterfront living! Book your showing today before this one gets away!!