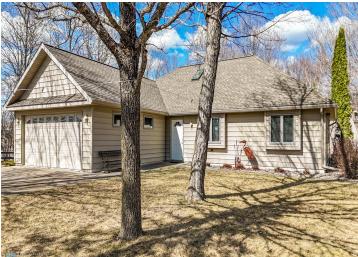

### **Description:**

\*\$20,000 PRICE DROP\* Discover this charming 3-bedroom, 2-bath year-round home situated on a 1-acre corner lot with picturesque views of Little White Earth Lake. The open-concept kitchen/dining area features a large walk-in pantry and patio access to enjoy the beautiful lake views. The living room offers a cozy gas fireplace and a skylight that fills the space with natural light. The master bedroom includes a private bath and a spacious walk-in closet. Designed for comfort and accessibility, the home is handicap accessible, features in-floor heating, and includes a washer and dryer. Exterior amenities include an oversized, finished, and heated 20x22 attached two-stall garage, plus a 24x36 detached storage shed and workshop that is insulated, heated, and powered. Fruit trees have been started on the south side of the property. Additionally, the home boasts 177 feet of frontage on Little White Earth Lake with direct boat access to the highly desirable White Earth Lake. Don't miss your opportunity to own this property offering an ideal combination of comfort, functionality, and waterfront living! Book your showing today before this one gets away!!