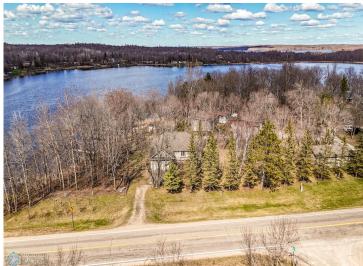

### **Description:**

\*\$20,000 PRICE DROP\* Discover this charming 3-bedroom, 2-bath year-round home situated on a 1-acre corner lot with picturesque views of Little White Earth Lake. The open-concept kitchen/dining area features a large walk-in pantry and patio access to enjoy the beautiful lake views. The living room offers a cozy gas fireplace and a skylight that fills the space with natural light. The master bedroom includes a private bath and a spacious walk-in closet. Designed for comfort and accessibility, the home is handicap accessible, features in-floor heating, and includes a washer and dryer. Exterior amenities include an oversized, finished, and heated 20x22 attached two-stall garage, plus a 24x36 detached storage shed and workshop that is insulated, heated, and powered. Fruit trees have been started on the south side of the property. Additionally, the home boasts 177 feet of frontage on Little White Earth Lake with direct boat access to the highly desirable White Earth Lake. Don't miss your opportunity to own this property offering an ideal combination of comfort, functionality, and waterfront living! Book your showing today before this one gets away!!