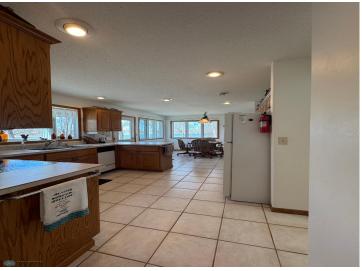

### **Description:**

\*\$20,000 PRICE DROP\* Discover this charming 3-bedroom, 2-bath year-round home situated on a 1-acre corner lot with picturesque views of Little White Earth Lake. The open-concept kitchen/dining area features a large walk-in pantry and patio access to enjoy the beautiful lake views. The living room offers a cozy gas fireplace and a skylight that fills the space with natural light. The master bedroom includes a private bath and a spacious walk-in closet. Designed for comfort and accessibility, the home is handicap accessible, features in-floor heating, and includes a washer and dryer. Exterior amenities include an oversized, finished, and heated 20x22 attached two-stall garage, plus a 24x36 detached storage shed and workshop that is insulated, heated, and powered. Fruit trees have been started on the south side of the property. Additionally, the home boasts 177 feet of frontage on Little White Earth Lake with direct boat access to the highly desirable White Earth Lake. Don't miss your opportunity to own this property offering an ideal combination of comfort, functionality, and waterfront living! Book your showing today before this one gets away!!