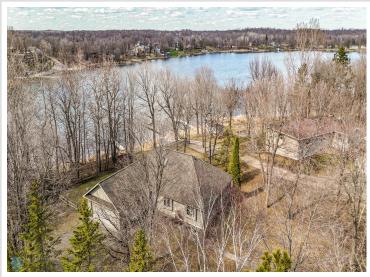

### **Description:**

\*\$20,000 PRICE DROP\* Discover this charming 3-bedroom, 2-bath year-round home situated on a 1-acre corner lot with picturesque views of Little White Earth Lake. The open-concept kitchen/dining area features a large walk-in pantry and patio access to enjoy the beautiful lake views. The living room offers a cozy gas fireplace and a skylight that fills the space with natural light. The master bedroom includes a private bath and a spacious walk-in closet. Designed for comfort and accessibility, the home is handicap accessible, features in-floor heating, and includes a washer and dryer. Exterior amenities include an oversized, finished, and heated 20x22 attached two-stall garage, plus a 24x36 detached storage shed and workshop that is insulated, heated, and powered. Fruit trees have been started on the south side of the property. Additionally, the home boasts 177 feet of frontage on Little White Earth Lake with direct boat access to the highly desirable White Earth Lake. Don't miss your opportunity to own this property offering an ideal combination of comfort, functionality, and waterfront living! Book your showing today before this one gets away!!