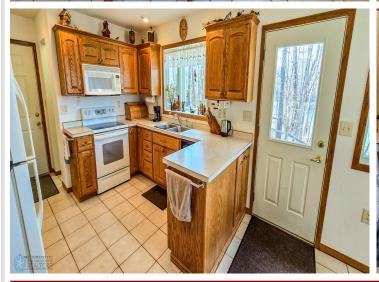

### **Description:**

\*\$20,000 PRICE DROP\* Discover this charming 3-bedroom, 2-bath year-round home situated on a 1-acre corner lot with picturesque views of Little White Earth Lake. The open-concept kitchen/dining area features a large walk-in pantry and patio access to enjoy the beautiful lake views. The living room offers a cozy gas fireplace and a skylight that fills the space with natural light. The master bedroom includes a private bath and a spacious walk-in closet. Designed for comfort and accessibility, the home is handicap accessible, features in-floor heating, and includes a washer and dryer. Exterior amenities include an oversized, finished, and heated 20x22 attached two-stall garage, plus a 24x36 detached storage shed and workshop that is insulated, heated, and powered. Fruit trees have been started on the south side of the property. Additionally, the home boasts 177 feet of frontage on Little White Earth Lake with direct boat access to the highly desirable White Earth Lake. Don't miss your opportunity to own this property offering an ideal combination of comfort, functionality, and waterfront living! Book your showing today before this one gets away!!