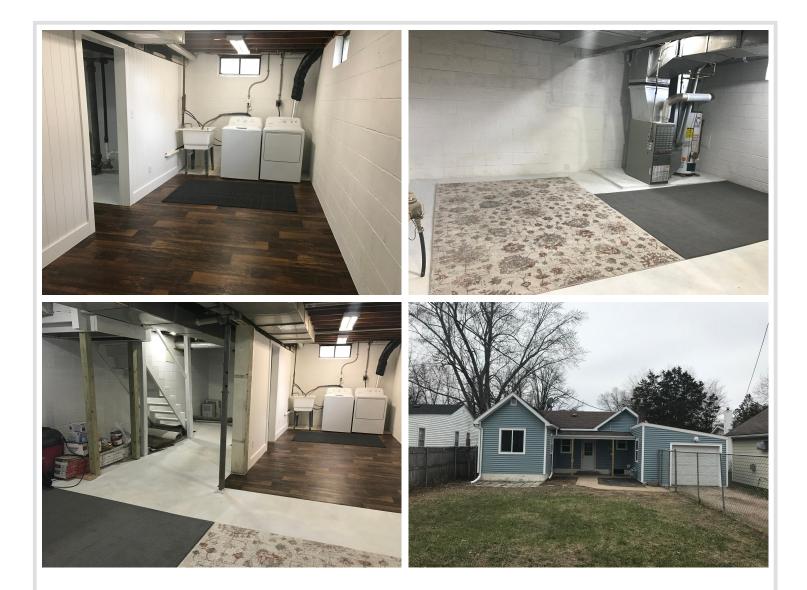

### **Description:**

Don't miss this opportunity to own a fully updated home in Brainerd! This house features a beautiful eat in kitchen with new cabinets, stainless steel appliances and butcher block counter tops. You will appreciate the new flooring throughout, as well as the built in storage in the bedrooms, modern bathroom and so many more interior updates. This home has new siding, new windows, doors as well as a new roof of the garage. The fenced in yard is great for entertaining! Schedule a showing today!