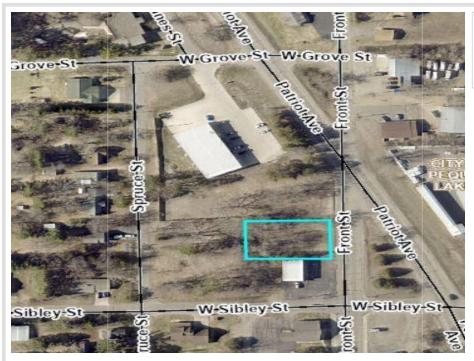

MLS 6709809 Land

\$29,900

0.34 Acres Finished Lot(s)

XX Front St Pequot Lakes MN 56472

Status: Canceled

## **Additional Details:**

Lot Acres 0.34

Lot Dimensions 100x150x100x150

School District 186
Taxes \$260
Taxes with Assessments \$260
Tax Year 2024

## **Driving Directions:**

Great commercial location by Dollar General and other businesses

Listed By: Lakes & Leisure Realty

Affinity Real Estate Inc. participates in the Regional Multiple Listing Service of Minnesota, Inc Broker Reciprocity (sm) program, allowing us to display other broker's listings on our website. All properties are subject to prior sale, change or withdrawal.