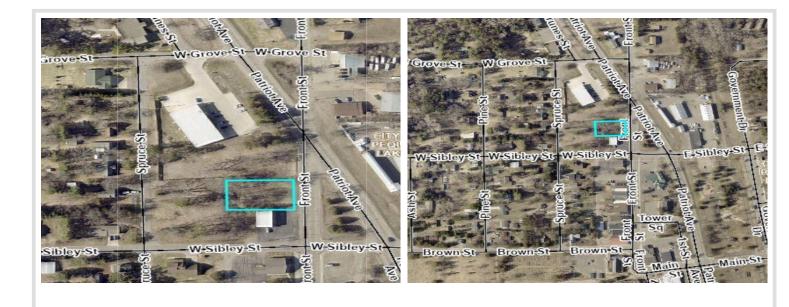

MLS 6709809 Land

\$29,900

0.34 Acres Finished Lot(s)

XX Front St Pequot Lakes MN 56472

Status: Canceled

## **Additional Details:**

Lot Acres 0.34

Lot Dimensions 100x150x100x150

School District 186
Taxes \$260
Taxes with Assessments \$260
Tax Year 2024

## **Driving Directions:**

Great commercial location by Dollar General and other businesses

Listed By: Lakes & Leisure Realty

Affinity Real Estate Inc. participates in the Regional Multiple Listing Service of Minnesota, Inc Broker Reciprocity (sm) program, allowing us to display other broker's listings on our website. All properties are subject to prior sale, change or withdrawal.