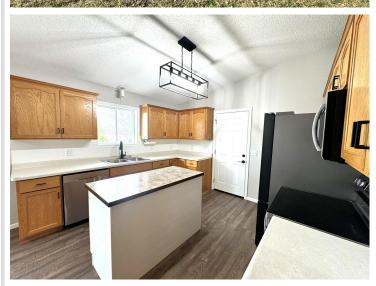

## **Description:**

This charming three-bedroom, two-bathroom home boasts elegant vinyl flooring and modern stainless steel appliances. Set on a beautifully fenced-in lot, this property offers both privacy and space for outdoor enjoyment. Completing this delightful package is a spacious two-car attached garage, perfect for vehicles or additional storage. Don't miss the opportunity to make this lovely house your new home.