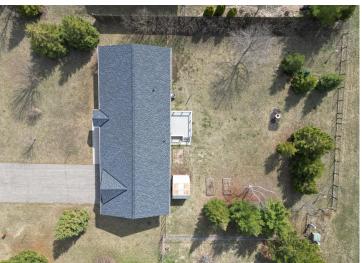

## **Description:**

This charming three-bedroom, two-bathroom home boasts elegant vinyl flooring and modern stainless steel appliances. Set on a beautifully fenced-in lot, this property offers both privacy and space for outdoor enjoyment. Completing this delightful package is a spacious two-car attached garage, perfect for vehicles or additional storage. Don't miss the opportunity to make this lovely house your new home.

## **Additional Details:**

Year Built 2005 Lot Acres 0.36 103x150 Lot Dimensions

Garage Stalls School District 309 Taxes \$2,132 Taxes with Assessments \$2,132 2024 Tax Year