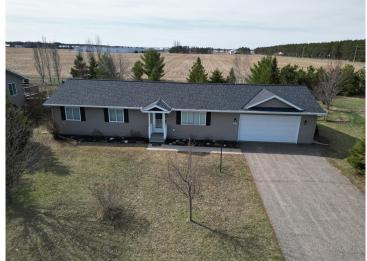

MLS 6709837 Residential

\$264,900

1,248 sq ft 3 bedrooms 2 baths

606 Tenth Street Park Rapids MN 56470

Status: Active

## **Description:**

This charming three-bedroom, two-bathroom home boasts elegant vinyl flooring and modern stainless steel appliances. Set on a beautifully fenced-in lot, this property offers both privacy and space for outdoor enjoyment. Completing this delightful package is a spacious two-car attached garage, perfect for vehicles or additional storage. Don't miss the opportunity to make this lovely house your new home.

## **Additional Details:**

Year Built 2005 Lot Acres 0.36 103x150 Lot Dimensions

Garage Stalls School District 309 Taxes \$2,132 Taxes with Assessments \$2,132 2024 Tax Year