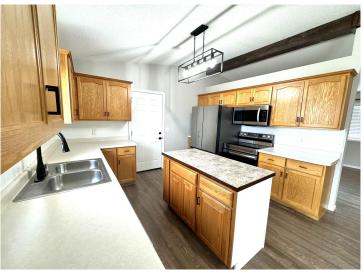

## **Description:**

This charming three-bedroom, two-bathroom home boasts elegant vinyl flooring and modern stainless steel appliances. Set on a beautifully fenced-in lot, this property offers both privacy and space for outdoor enjoyment. Completing this delightful package is a spacious two-car attached garage, perfect for vehicles or additional storage. Don't miss the opportunity to make this lovely house your new home.