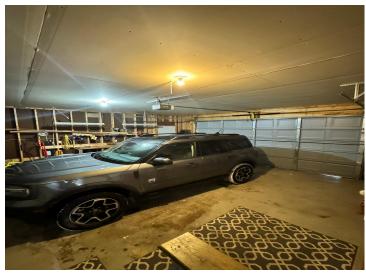

## **Description:**

This charming three-bedroom, two-bathroom home boasts elegant vinyl flooring and modern stainless steel appliances. Set on a beautifully fenced-in lot, this property offers both privacy and space for outdoor enjoyment. Completing this delightful package is a spacious two-car attached garage, perfect for vehicles or additional storage. Don't miss the opportunity to make this lovely house your new home.

## **Additional Features:**

Basement: Partial Fuel: Natural Gas Garage: 2 Heat: Forced Air Sewer: City Sewer/Connected Water: City Water/Connected Air Conditioning: Central Air