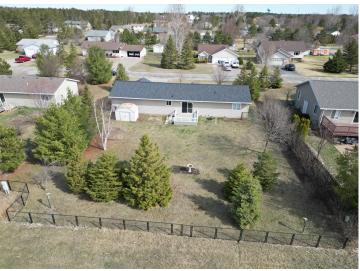

## **Description:**

This charming three-bedroom, two-bathroom home boasts elegant vinyl flooring and modern stainless steel appliances. Set on a beautifully fenced-in lot, this property offers both privacy and space for outdoor enjoyment. Completing this delightful package is a spacious two-car attached garage, perfect for vehicles or additional storage. Don't miss the opportunity to make this lovely house your new home.

## **Additional Details:**

Year Built 2005 Lot Acres 0.36 103x150 Lot Dimensions

Garage Stalls School District 309 Taxes \$2,132 Taxes with Assessments \$2,132 2024 Tax Year