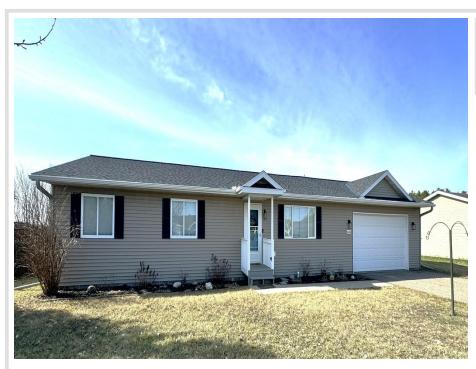

MLS 6709837 Residential

\$264,900

1,248 sq ft 3 bedrooms 2 baths

606 Tenth Street Park Rapids MN 56470

Status: Active

## **Description:**

This charming three-bedroom, two-bathroom home boasts elegant vinyl flooring and modern stainless steel appliances. Set on a beautifully fenced-in lot, this property offers both privacy and space for outdoor enjoyment. Completing this delightful package is a spacious two-car attached garage, perfect for vehicles or additional storage. Don't miss the opportunity to make this lovely house your new home.