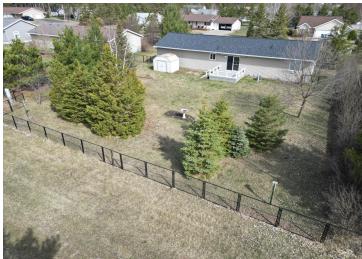

## **Description:**

This charming three-bedroom, two-bathroom home boasts elegant vinyl flooring and modern stainless steel appliances. Set on a beautifully fenced-in lot, this property offers both privacy and space for outdoor enjoyment. Completing this delightful package is a spacious two-car attached garage, perfect for vehicles or additional storage. Don't miss the opportunity to make this lovely house your new home.

## **Additional Details:**

Year Built 2005 Lot Acres 0.36 103x150 Lot Dimensions

Garage Stalls School District 309 Taxes \$2,132 Taxes with Assessments \$2,132 2024 Tax Year