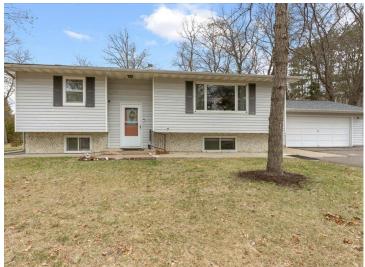

MLS 6709915 Residential

\$349,900

1,930 sq ft 5 bedrooms 2 baths

6528 Excelsior Road Baxter MN 56425

Status: Active

## **Description:**

Check out this 5-bedroom, 2-bathroom home, located in great Baxter neighborhood offers spacious living with convenience and comfort. Lower level has kitchenette with separate entrance making it ideal for an investment opportunity/rental. This residence boasts many new updates (see supplements) A 2-stall attached garage, providing ample space for vehicles and storage. The interior of the home is designed with family living in mind, the deck is accessible from the kitchen and extends the living space outdoors. Ideal for relaxation or entertaining. New privacy fence in the backyard, shed for extra storage, and large fenced garden on this corner 0.93 lot. Brand new roof in 2023, new hickory hardwood floors, lower level bathroom remodel, fresh paint throughout, and much more! Its location is a highlight offering easy access to amenities, schools, shopping, and dining. This home is a perfect blend of comfort, convenience, and community, don't wait on this one!