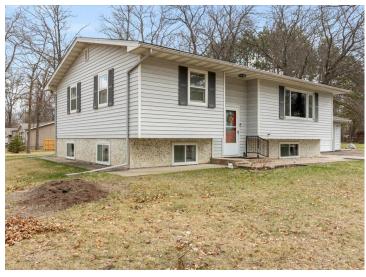

MLS 6709915 Residential

\$349,900

1,930 sq ft 5 bedrooms 2 baths

6528 Excelsior Road Baxter MN 56425

Status: Active

## **Description:**

Check out this 5-bedroom, 2-bathroom home, located in great Baxter neighborhood offers spacious living with convenience and comfort. Lower level has kitchenette with separate entrance making it ideal for an investment opportunity/rental. This residence boasts many new updates (see supplements) A 2-stall attached garage, providing ample space for vehicles and storage. The interior of the home is designed with family living in mind, the deck is accessible from the kitchen and extends the living space outdoors. Ideal for relaxation or entertaining. New privacy fence in the backyard, shed for extra storage, and large fenced garden on this corner 0.93 lot. Brand new roof in 2023, new hickory hardwood floors, lower level bathroom remodel, fresh paint throughout, and much more! Its location is a highlight offering easy access to amenities, schools, shopping, and dining. This home is a perfect blend of comfort, convenience, and community, don't wait on this one!

## **Additional Details:**

Year Built 1970 0.93 Lot Acres 200 x 204 Lot Dimensions

2 Garage Stalls School District 181 Taxes \$2,565 Taxes with Assessments \$2,590 Tax Year 2025