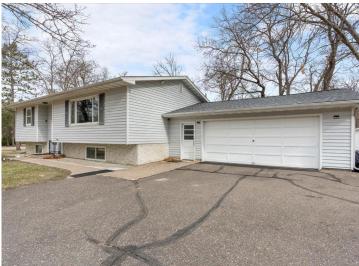

MLS 6709915 Residential

\$349,900

1,930 sq ft 5 bedrooms 2 baths

6528 Excelsior Road Baxter MN 56425

Status: Active

## **Description:**

Check out this 5-bedroom, 2-bathroom home, located in great Baxter neighborhood offers spacious living with convenience and comfort. Lower level has kitchenette with separate entrance making it ideal for an investment opportunity/rental. This residence boasts many new updates (see supplements) A 2-stall attached garage, providing ample space for vehicles and storage. The interior of the home is designed with family living in mind, the deck is accessible from the kitchen and extends the living space outdoors. Ideal for relaxation or entertaining. New privacy fence in the backyard, shed for extra storage, and large fenced garden on this corner 0.93 lot. Brand new roof in 2023, new hickory hardwood floors, lower level bathroom remodel, fresh paint throughout, and much more! Its location is a highlight offering easy access to amenities, schools, shopping, and dining. This home is a perfect blend of comfort, convenience, and community, don't wait on this one!