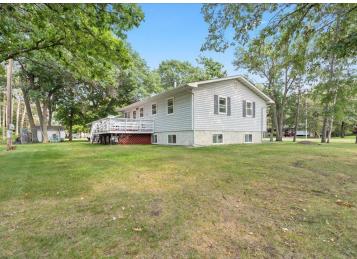

## **Description:**

Check out this 5-bedroom, 2-bathroom home, located in great Baxter neighborhood offers spacious living with convenience and comfort. Lower level has kitchenette with separate entrance making it ideal for an investment opportunity/rental. This residence boasts many new updates (see supplements) A 2-stall attached garage, providing ample space for vehicles and storage. The interior of the home is designed with family living in mind, the deck is accessible from the kitchen and extends the living space outdoors. Ideal for relaxation or entertaining. New privacy fence in the backyard, shed for extra storage, and large fenced garden on this corner 0.93 lot. Brand new roof in 2023, new hickory hardwood floors, lower level bathroom remodel, fresh paint throughout, and much more! Its location is a highlight offering easy access to amenities, schools, shopping, and dining. This home is a perfect blend of comfort, convenience, and community, don't wait on this one!

## **Additional Details:**

Year Built 1970 0.93 Lot Acres 200 x 204 Lot Dimensions

2 Garage Stalls School District 181 Taxes \$2,565 Taxes with Assessments \$2,590 Tax Year 2025