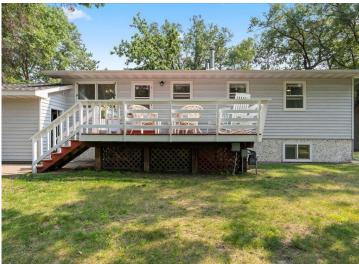

## **Description:**

Check out this 5-bedroom, 2-bathroom home, located in great Baxter neighborhood offers spacious living with convenience and comfort. Lower level has kitchenette with separate entrance making it ideal for an investment opportunity/rental. This residence boasts many new updates (see supplements) A 2-stall attached garage, providing ample space for vehicles and storage. The interior of the home is designed with family living in mind, the deck is accessible from the kitchen and extends the living space outdoors. Ideal for relaxation or entertaining. New privacy fence in the backyard, shed for extra storage, and large fenced garden on this corner 0.93 lot. Brand new roof in 2023, new hickory hardwood floors, lower level bathroom remodel, fresh paint throughout, and much more! Its location is a highlight offering easy access to amenities, schools, shopping, and dining. This home is a perfect blend of comfort, convenience, and community, don't wait on this one!

## **Additional Details:**

Year Built 1970 0.93 Lot Acres 200 x 204 Lot Dimensions

2 Garage Stalls School District 181 Taxes \$2,565 Taxes with Assessments \$2,590 Tax Year 2025