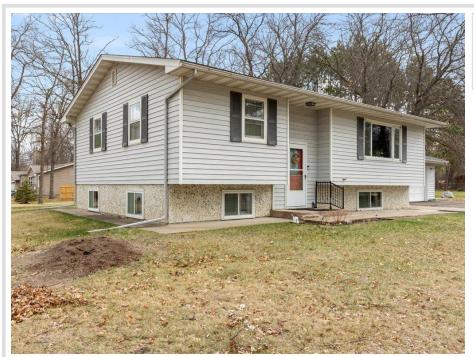

MLS 6709915 Residential

\$349,900

1,930 sq ft 5 bedrooms 2 baths

6528 Excelsior Road Baxter MN 56425

Status: Active

## **Description:**

Check out this 5-bedroom, 2-bathroom home, located in great Baxter neighborhood offers spacious living with convenience and comfort. Lower level has kitchenette with separate entrance making it ideal for an investment opportunity/rental. This residence boasts many new updates (see supplements) A 2-stall attached garage, providing ample space for vehicles and storage. The interior of the home is designed with family living in mind, the deck is accessible from the kitchen and extends the living space outdoors. Ideal for relaxation or entertaining. New privacy fence in the backyard, shed for extra storage, and large fenced garden on this corner 0.93 lot. Brand new roof in 2023, new hickory hardwood floors, lower level bathroom remodel, fresh paint throughout, and much more! Its location is a highlight offering easy access to amenities, schools, shopping, and dining. This home is a perfect blend of comfort, convenience, and community, don't wait on this one!

## **Additional Details:**

Year Built 1970 0.93 Lot Acres 200 x 204 Lot Dimensions

2 Garage Stalls School District 181 Taxes \$2,565 Taxes with Assessments \$2,590 Tax Year 2025