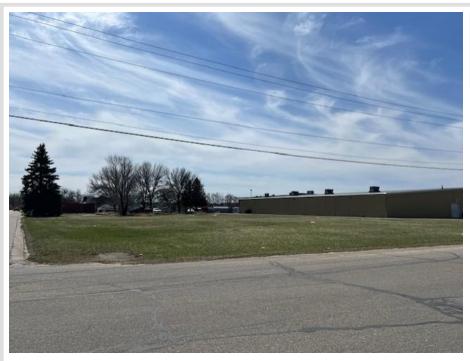

MLS 6709981 Land

\$80,000

0.67 Acres Plat Designed

TBD IRONWOOD Avenue Wadena MN 56482

Status: Active

## **Description:**

Corner lot near Walmart, Burger King, and Subway.

## **Additional Details:**

Lot Acres 0.67

Lot Dimensions 132.50 x 219.96

School District 2155 Taxes \$562 Taxes with Assessments \$562 Tax Year 2024