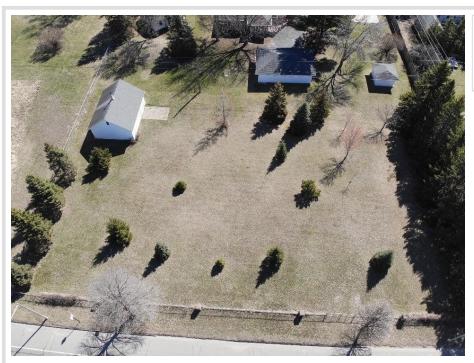

## **Description:**

Incredible opportunity to own a large double lot located across from the Staples-Motley Elementary School. This is a prime location for a large single-family home, multi-family, and more. Lot is level with clear boundaries, mature trees and even a 24x36 garage complete with concrete, two headers for 9 ft doors and storage rafters. Some great possibilities here and at an affordable price.

## **Additional Details:**

Lot Acres0.76Lot Dimensions225x150School District2170Taxes\$394Taxes with Assessments\$394Tax Year2025