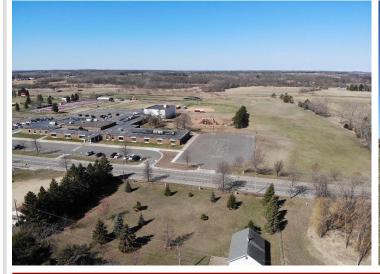

## **Description:**

Incredible opportunity to own a large double lot located across from the Staples-Motley Elementary School. This is a prime location for a large single-family home, multi-family, and more. Lot is level with clear boundaries, mature trees and even a 24x36 garage complete with concrete, two headers for 9 ft doors and storage rafters. Some great possibilities here and at an affordable price.

## **Driving Directions:**

From Highway 10, take 4th street going North--property is across from Staples-Motley Elementary School.

Listed By: Hinkle Realty

Affinity Real Estate Inc. participates in the Regional Multiple Listing Service of Minnesota, Inc Broker Reciprocity (sm) program, allowing us to display other broker's listings on our website. All properties are subject to prior sale, change or withdrawal.