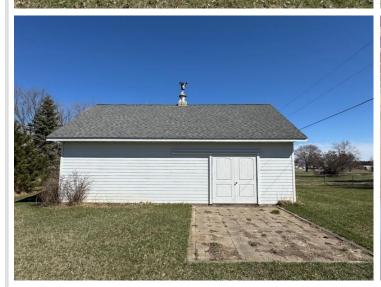

## **Description:**

Incredible opportunity to own a large double lot located across from the Staples-Motley Elementary School. This is a prime location for a large single-family home, multi-family, and more. Lot is level with clear boundaries, mature trees and even a 24x36 garage complete with concrete, two headers for 9 ft doors and storage rafters. Some great possibilities here and at an affordable price.