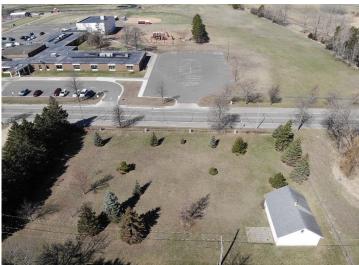

## **Description:**

Incredible opportunity to own a large double lot located across from the Staples-Motley Elementary School. This is a prime location for a large single-family home, multi-family, and more. Lot is level with clear boundaries, mature trees and even a 24x36 garage complete with concrete, two headers for 9 ft doors and storage rafters. Some great possibilities here and at an affordable price.

## **Additional Details:**

Lot Acres0.76Lot Dimensions225x150School District2170Taxes\$394Taxes with Assessments\$394Tax Year2025

## **Driving Directions:**

From Highway 10, take 4th street going North--property is across from Staples-Motley Elementary School.

Listed By: Hinkle Realty

Affinity Real Estate Inc. participates in the Regional Multiple Listing Service of Minnesota, Inc Broker Reciprocity (sm) program, allowing us to display other broker's listings on our website. All properties are subject to prior sale, change or withdrawal.