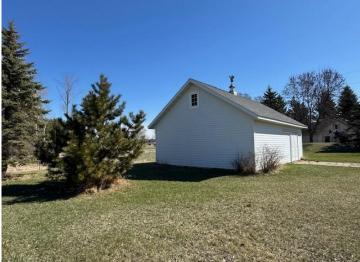

## **Description:**

Incredible opportunity to own a large double lot located across from the Staples-Motley Elementary School. This is a prime location for a large single-family home, multi-family, and more. Lot is level with clear boundaries, mature trees and even a 24x36 garage complete with concrete, two headers for 9 ft doors and storage rafters. Some great possibilities here and at an affordable price.