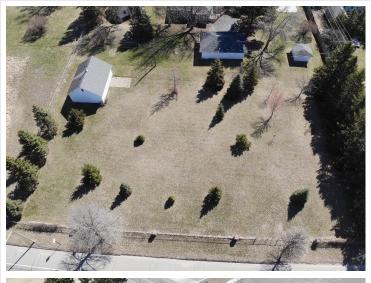

## **Description:**

Incredible opportunity to own a large double lot located across from the Staples-Motley Elementary School. This is a prime location for a large single-family home, multi-family, and more. Lot is level with clear boundaries, mature trees and even a 24x36 garage complete with concrete, two headers for 9 ft doors and storage rafters. Some great possibilities here and at an affordable price.

## **Additional Details:**

Lot Acres0.76Lot Dimensions225x150School District2170Taxes\$394Taxes with Assessments\$394Tax Year2025