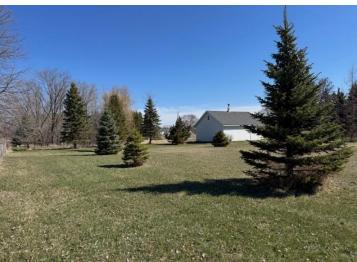

## **Description:**

Incredible opportunity to own a large double lot located across from the Staples-Motley Elementary School. This is a prime location for a large single-family home, multi-family, and more. Lot is level with clear boundaries, mature trees and even a 24x36 garage complete with concrete, two headers for 9 ft doors and storage rafters. Some great possibilities here and at an affordable price.