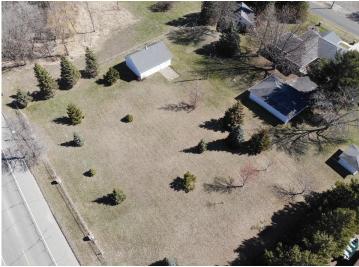

## **Description:**

Incredible opportunity to own a large double lot located across from the Staples-Motley Elementary School. This is a prime location for a large single-family home, multi-family, and more. Lot is level with clear boundaries, mature trees and even a 24x36 garage complete with concrete, two headers for 9 ft doors and storage rafters. Some great possibilities here and at an affordable price.

## **Additional Details:**

Lot Acres0.76Lot Dimensions225x150School District2170Taxes\$394Taxes with Assessments\$394Tax Year2025