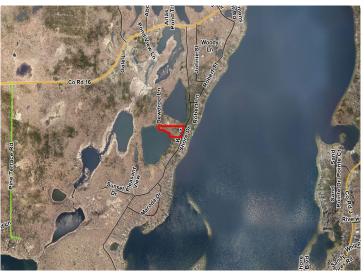

## **Driving Directions:**

From the intersection of County Road 16 and County Road 66 in Crosslake, take County Road 16 for 1.8 miles, turn left onto West Shore Drive. do 0.6 miles to the property addressed 35765. The property addressed 35765 are property addressed 35765.