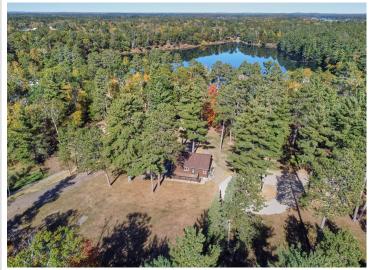

### **Description:**

Welcome to this stunning 4-bedroom, 1-bath home nestled on the picturesque shores of Pleasant Lake on West Shore Drive in Crosslake. This beautifully remodeled property offers a unique blend of modern upgrades and serene lakefront living, featuring an impressive 650-plus feet of private shoreline. The west-facing exposure ensures breathtaking sunsets over the water, providing the perfect backdrop for relaxation and entertaining. Step inside to discover a home that has been thoughtfully updated with contemporary finishes, combining comfort and style. The spacious living area is filled with natural light, creating an inviting atmosphere for family gatherings or quiet evenings by the lake. With four bedrooms, there's ample space for family and guests, while the remodeled single bathroom includes modern fixtures. Beyond the immediate living space, the property presents an exciting opportunity for future expansion. There is plenty of room to build a new structure or add to the existing home, allowing for endless customization possibilities. This property is located in the heart of Crosslake, and Pleasant Lake is renowned for its clear waters and exceptional trout fishing, making it a paradise for anglers and outdoor enthusiasts. Whether you're looking to enjoy boating, swimming, or simply relaxing by the water's edge, this property provides the perfect gateway for lakeside living. Don't miss your chance to own a slice of paradise on Pleasant Lake in Crosslake, MN.