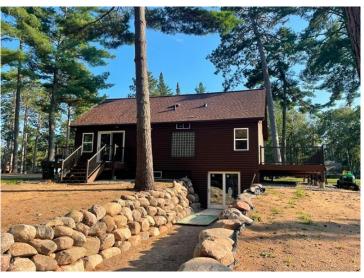

### **Description:**

Welcome to this stunning 4-bedroom, 1-bath home nestled on the picturesque shores of Pleasant Lake on West Shore Drive in Crosslake. This beautifully remodeled property offers a unique blend of modern upgrades and serene lakefront living, featuring an impressive 650-plus feet of private shoreline. The west-facing exposure ensures breathtaking sunsets over the water, providing the perfect backdrop for relaxation and entertaining. Step inside to discover a home that has been thoughtfully updated with contemporary finishes, combining comfort and style. The spacious living area is filled with natural light, creating an inviting atmosphere for family gatherings or quiet evenings by the lake. With four bedrooms, there's ample space for family and guests, while the remodeled single bathroom includes modern fixtures. Beyond the immediate living space, the property presents an exciting opportunity for future expansion. There is plenty of room to build a new structure or add to the existing home, allowing for endless customization possibilities. This property is located in the heart of Crosslake, and Pleasant Lake is renowned for its clear waters and exceptional trout fishing, making it a paradise for anglers and outdoor enthusiasts. Whether you're looking to enjoy boating, swimming, or simply relaxing by the water's edge, this property provides the perfect gateway for lakeside living. Don't miss your chance to own a slice of paradise on Pleasant Lake in Crosslake, MN.