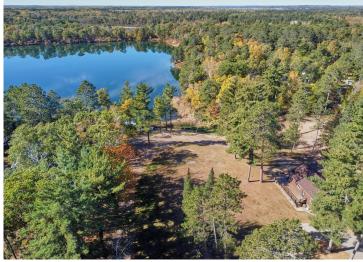

### **Description:**

Welcome to this stunning 4-bedroom, 1-bath home nestled on the picturesque shores of Pleasant Lake on West Shore Drive in Crosslake. This beautifully remodeled property offers a unique blend of modern upgrades and serene lakefront living, featuring an impressive 650-plus feet of private shoreline. The west-facing exposure ensures breathtaking sunsets over the water, providing the perfect backdrop for relaxation and entertaining. Step inside to discover a home that has been thoughtfully updated with contemporary finishes, combining comfort and style. The spacious living area is filled with natural light, creating an inviting atmosphere for family gatherings or quiet evenings by the lake. With four bedrooms, there's ample space for family and guests, while the remodeled single bathroom includes modern fixtures. Beyond the immediate living space, the property presents an exciting opportunity for future expansion. There is plenty of room to build a new structure or add to the existing home, allowing for endless customization possibilities. This property is located in the heart of Crosslake, and Pleasant Lake is renowned for its clear waters and exceptional trout fishing, making it a paradise for anglers and outdoor enthusiasts. Whether you're looking to enjoy boating, swimming, or simply relaxing by the water's edge, this property provides the perfect gateway for lakeside living. Don't miss your chance to own a slice of paradise on Pleasant Lake in Crosslake, MN.