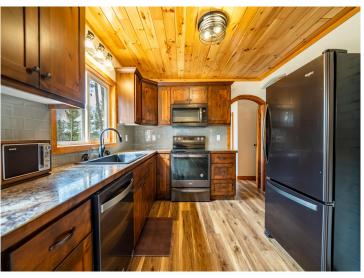

### **Description:**

Welcome to this stunning 4-bedroom, 1-bath home nestled on the picturesque shores of Pleasant Lake on West Shore Drive in Crosslake. This beautifully remodeled property offers a unique blend of modern upgrades and serene lakefront living, featuring an impressive 650-plus feet of private shoreline. The west-facing exposure ensures breathtaking sunsets over the water, providing the perfect backdrop for relaxation and entertaining. Step inside to discover a home that has been thoughtfully updated with contemporary finishes, combining comfort and style. The spacious living area is filled with natural light, creating an inviting atmosphere for family gatherings or quiet evenings by the lake. With four bedrooms, there's ample space for family and guests, while the remodeled single bathroom includes modern fixtures. Beyond the immediate living space, the property presents an exciting opportunity for future expansion. There is plenty of room to build a new structure or add to the existing home, allowing for endless customization possibilities. This property is located in the heart of Crosslake, and Pleasant Lake is renowned for its clear waters and exceptional trout fishing, making it a paradise for anglers and outdoor enthusiasts. Whether you're looking to enjoy boating, swimming, or simply relaxing by the water's edge, this property provides the perfect gateway for lakeside living. Don't miss your chance to own a slice of paradise on Pleasant Lake in Crosslake, MN.