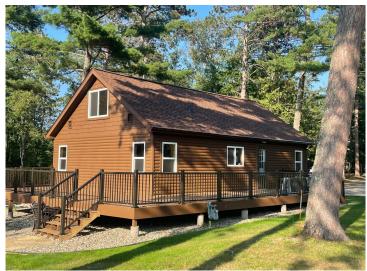

### **Description:**

Welcome to this stunning 4-bedroom, 1-bath home nestled on the picturesque shores of Pleasant Lake on West Shore Drive in Crosslake. This beautifully remodeled property offers a unique blend of modern upgrades and serene lakefront living, featuring an impressive 650-plus feet of private shoreline. The west-facing exposure ensures breathtaking sunsets over the water, providing the perfect backdrop for relaxation and entertaining. Step inside to discover a home that has been thoughtfully updated with contemporary finishes, combining comfort and style. The spacious living area is filled with natural light, creating an inviting atmosphere for family gatherings or quiet evenings by the lake. With four bedrooms, there's ample space for family and guests, while the remodeled single bathroom includes modern fixtures. Beyond the immediate living space, the property presents an exciting opportunity for future expansion. There is plenty of room to build a new structure or add to the existing home, allowing for endless customization possibilities. This property is located in the heart of Crosslake, and Pleasant Lake is renowned for its clear waters and exceptional trout fishing, making it a paradise for anglers and outdoor enthusiasts. Whether you're looking to enjoy boating, swimming, or simply relaxing by the water's edge, this property provides the perfect gateway for lakeside living. Don't miss your chance to own a slice of paradise on Pleasant Lake in Crosslake, MN.