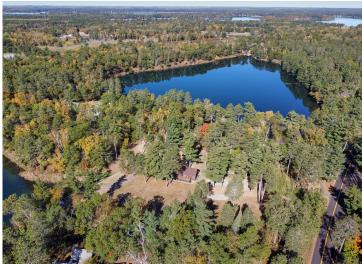

### **Description:**

Welcome to this stunning 4-bedroom, 1-bath home nestled on the picturesque shores of Pleasant Lake on West Shore Drive in Crosslake. This beautifully remodeled property offers a unique blend of modern upgrades and serene lakefront living, featuring an impressive 650-plus feet of private shoreline. The west-facing exposure ensures breathtaking sunsets over the water, providing the perfect backdrop for relaxation and entertaining. Step inside to discover a home that has been thoughtfully updated with contemporary finishes, combining comfort and style. The spacious living area is filled with natural light, creating an inviting atmosphere for family gatherings or quiet evenings by the lake. With four bedrooms, there's ample space for family and guests, while the remodeled single bathroom includes modern fixtures. Beyond the immediate living space, the property presents an exciting opportunity for future expansion. There is plenty of room to build a new structure or add to the existing home, allowing for endless customization possibilities. This property is located in the heart of Crosslake, and Pleasant Lake is renowned for its clear waters and exceptional trout fishing, making it a paradise for anglers and outdoor enthusiasts. Whether you're looking to enjoy boating, swimming, or simply relaxing by the water's edge, this property provides the perfect gateway for lakeside living. Don't miss your chance to own a slice of paradise on Pleasant Lake in Crosslake, MN.