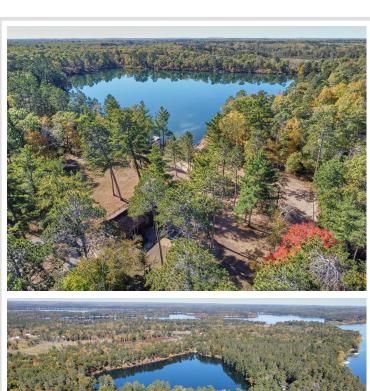

### **Description:**

Welcome to this stunning 4-bedroom, 1-bath home nestled on the picturesque shores of Pleasant Lake on West Shore Drive in Crosslake. This beautifully remodeled property offers a unique blend of modern upgrades and serene lakefront living, featuring an impressive 650-plus feet of private shoreline. The west-facing exposure ensures breathtaking sunsets over the water, providing the perfect backdrop for relaxation and entertaining. Step inside to discover a home that has been thoughtfully updated with contemporary finishes, combining comfort and style. The spacious living area is filled with natural light, creating an inviting atmosphere for family gatherings or quiet evenings by the lake. With four bedrooms, there's ample space for family and guests, while the remodeled single bathroom includes modern fixtures. Beyond the immediate living space, the property presents an exciting opportunity for future expansion. There is plenty of room to build a new structure or add to the existing home, allowing for endless customization possibilities. This property is located in the heart of Crosslake, and Pleasant Lake is renowned for its clear waters and exceptional trout fishing, making it a paradise for anglers and outdoor enthusiasts. Whether you're looking to enjoy boating, swimming, or simply relaxing by the water's edge, this property provides the perfect gateway for lakeside living. Don't miss your chance to own a slice of paradise on Pleasant Lake in Crosslake, MN.