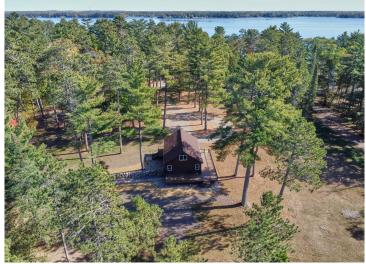

### **Description:**

Welcome to this stunning 4-bedroom, 1-bath home nestled on the picturesque shores of Pleasant Lake on West Shore Drive in Crosslake. This beautifully remodeled property offers a unique blend of modern upgrades and serene lakefront living, featuring an impressive 650-plus feet of private shoreline. The west-facing exposure ensures breathtaking sunsets over the water, providing the perfect backdrop for relaxation and entertaining. Step inside to discover a home that has been thoughtfully updated with contemporary finishes, combining comfort and style. The spacious living area is filled with natural light, creating an inviting atmosphere for family gatherings or quiet evenings by the lake. With four bedrooms, there's ample space for family and guests, while the remodeled single bathroom includes modern fixtures. Beyond the immediate living space, the property presents an exciting opportunity for future expansion. There is plenty of room to build a new structure or add to the existing home, allowing for endless customization possibilities. This property is located in the heart of Crosslake, and Pleasant Lake is renowned for its clear waters and exceptional trout fishing, making it a paradise for anglers and outdoor enthusiasts. Whether you're looking to enjoy boating, swimming, or simply relaxing by the water's edge, this property provides the perfect gateway for lakeside living. Don't miss your chance to own a slice of paradise on Pleasant Lake in Crosslake, MN.