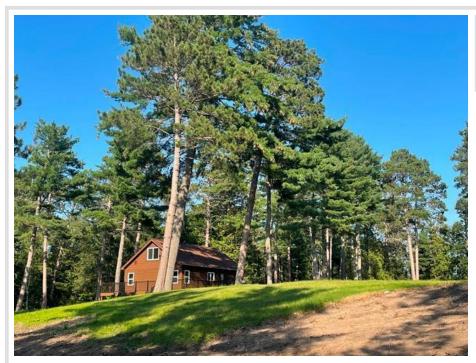

### **Description:**

Welcome to this stunning 4-bedroom, 1-bath home nestled on the picturesque shores of Pleasant Lake on West Shore Drive in Crosslake. This beautifully remodeled property offers a unique blend of modern upgrades and serene lakefront living, featuring an impressive 650-plus feet of private shoreline. The west-facing exposure ensures breathtaking sunsets over the water, providing the perfect backdrop for relaxation and entertaining. Step inside to discover a home that has been thoughtfully updated with contemporary finishes, combining comfort and style. The spacious living area is filled with natural light, creating an inviting atmosphere for family gatherings or quiet evenings by the lake. With four bedrooms, there's ample space for family and guests, while the remodeled single bathroom includes modern fixtures. Beyond the immediate living space, the property presents an exciting opportunity for future expansion. There is plenty of room to build a new structure or add to the existing home, allowing for endless customization possibilities. This property is located in the heart of Crosslake, and Pleasant Lake is renowned for its clear waters and exceptional trout fishing, making it a paradise for anglers and outdoor enthusiasts. Whether you're looking to enjoy boating, swimming, or simply relaxing by the water's edge, this property provides the perfect gateway for lakeside living. Don't miss your chance to own a slice of paradise on Pleasant Lake in Crosslake, MN.