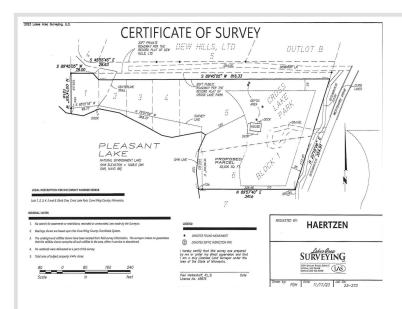

## **Additional Details:**

Year Built 1945 Lot Acres 4.3

Lot Dimensions 650x341x354x816xIRR

School District 186
Taxes \$2,475
Taxes with Assessments \$2,500
Tax Year 2025