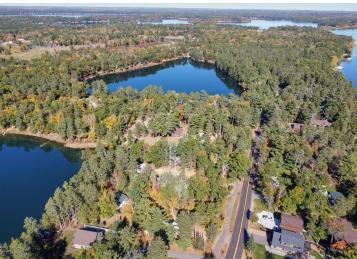

### **Description:**

Welcome to this stunning 4-bedroom, 1-bath home nestled on the picturesque shores of Pleasant Lake on West Shore Drive in Crosslake. This beautifully remodeled property offers a unique blend of modern upgrades and serene lakefront living, featuring an impressive 650-plus feet of private shoreline. The west-facing exposure ensures breathtaking sunsets over the water, providing the perfect backdrop for relaxation and entertaining. Step inside to discover a home that has been thoughtfully updated with contemporary finishes, combining comfort and style. The spacious living area is filled with natural light, creating an inviting atmosphere for family gatherings or quiet evenings by the lake. With four bedrooms, there's ample space for family and guests, while the remodeled single bathroom includes modern fixtures. Beyond the immediate living space, the property presents an exciting opportunity for future expansion. There is plenty of room to build a new structure or add to the existing home, allowing for endless customization possibilities. This property is located in the heart of Crosslake, and Pleasant Lake is renowned for its clear waters and exceptional trout fishing, making it a paradise for anglers and outdoor enthusiasts. Whether you're looking to enjoy boating, swimming, or simply relaxing by the water's edge, this property provides the perfect gateway for lakeside living. Don't miss your chance to own a slice of paradise on Pleasant Lake in Crosslake, MN.