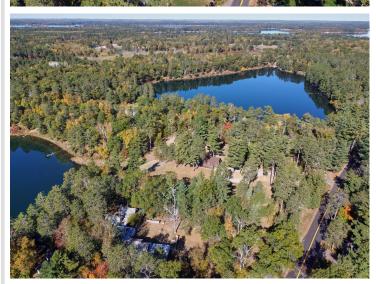

### **Description:**

Welcome to this stunning 4-bedroom, 1-bath home nestled on the picturesque shores of Pleasant Lake on West Shore Drive in Crosslake. This beautifully remodeled property offers a unique blend of modern upgrades and serene lakefront living, featuring an impressive 650-plus feet of private shoreline. The west-facing exposure ensures breathtaking sunsets over the water, providing the perfect backdrop for relaxation and entertaining. Step inside to discover a home that has been thoughtfully updated with contemporary finishes, combining comfort and style. The spacious living area is filled with natural light, creating an inviting atmosphere for family gatherings or quiet evenings by the lake. With four bedrooms, there's ample space for family and guests, while the remodeled single bathroom includes modern fixtures. Beyond the immediate living space, the property presents an exciting opportunity for future expansion. There is plenty of room to build a new structure or add to the existing home, allowing for endless customization possibilities. This property is located in the heart of Crosslake, and Pleasant Lake is renowned for its clear waters and exceptional trout fishing, making it a paradise for anglers and outdoor enthusiasts. Whether you're looking to enjoy boating, swimming, or simply relaxing by the water's edge, this property provides the perfect gateway for lakeside living. Don't miss your chance to own a slice of paradise on Pleasant Lake in Crosslake, MN.