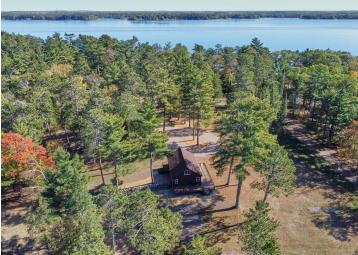

### **Description:**

Welcome to this stunning 4-bedroom, 1-bath home nestled on the picturesque shores of Pleasant Lake on West Shore Drive in Crosslake. This beautifully remodeled property offers a unique blend of modern upgrades and serene lakefront living, featuring an impressive 650-plus feet of private shoreline. The west-facing exposure ensures breathtaking sunsets over the water, providing the perfect backdrop for relaxation and entertaining. Step inside to discover a home that has been thoughtfully updated with contemporary finishes, combining comfort and style. The spacious living area is filled with natural light, creating an inviting atmosphere for family gatherings or quiet evenings by the lake. With four bedrooms, there's ample space for family and guests, while the remodeled single bathroom includes modern fixtures. Beyond the immediate living space, the property presents an exciting opportunity for future expansion. There is plenty of room to build a new structure or add to the existing home, allowing for endless customization possibilities. This property is located in the heart of Crosslake, and Pleasant Lake is renowned for its clear waters and exceptional trout fishing, making it a paradise for anglers and outdoor enthusiasts. Whether you're looking to enjoy boating, swimming, or simply relaxing by the water's edge, this property provides the perfect gateway for lakeside living. Don't miss your chance to own a slice of paradise on Pleasant Lake in Crosslake, MN.