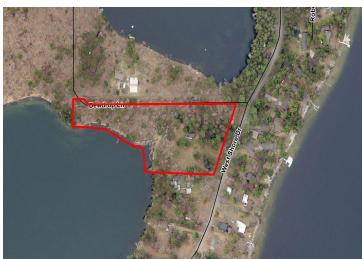

## **Additional Details:**

Year Built 1945 Lot Acres 4.3

Lot Dimensions 650x341x354x816xIRR

School District 186
Taxes \$2,475
Taxes with Assessments \$2,500
Tax Year 2025

## **Driving Directions:**

From the intersection of County Road 16 and County Road 66 in Crosslake, take County Road 16 for 1.8 miles, turn left onto West Shore Drive. do 0.6 miles to the property addressed 35765. The property addressed 35765 are property addressed 35765.