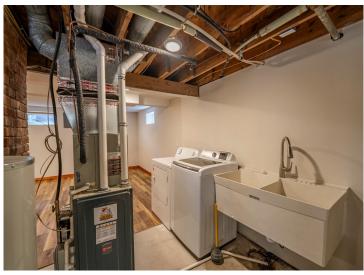

### **Description:**

Welcome to this stunning 4-bedroom, 1-bath home nestled on the picturesque shores of Pleasant Lake on West Shore Drive in Crosslake. This beautifully remodeled property offers a unique blend of modern upgrades and serene lakefront living, featuring an impressive 650-plus feet of private shoreline. The west-facing exposure ensures breathtaking sunsets over the water, providing the perfect backdrop for relaxation and entertaining. Step inside to discover a home that has been thoughtfully updated with contemporary finishes, combining comfort and style. The spacious living area is filled with natural light, creating an inviting atmosphere for family gatherings or quiet evenings by the lake. With four bedrooms, there's ample space for family and guests, while the remodeled single bathroom includes modern fixtures. Beyond the immediate living space, the property presents an exciting opportunity for future expansion. There is plenty of room to build a new structure or add to the existing home, allowing for endless customization possibilities. This property is located in the heart of Crosslake, and Pleasant Lake is renowned for its clear waters and exceptional trout fishing, making it a paradise for anglers and outdoor enthusiasts. Whether you're looking to enjoy boating, swimming, or simply relaxing by the water's edge, this property provides the perfect gateway for lakeside living. Don't miss your chance to own a slice of paradise on Pleasant Lake in Crosslake, MN.

#### **Additional Features:**

Fuel: Natural Gas Heat: Forced Air