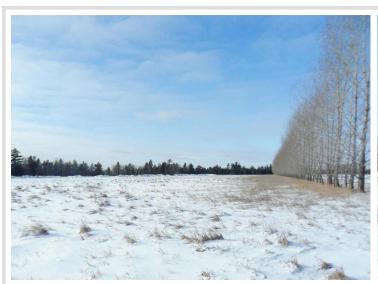

MLS 6710089 Land

\$25,000

2.07 Acres Raw Land

**TBD** Xavier Drive Bemidji MN 56601

Status: Active

## **Description:**

Pending before print, entered for statical purposes.

## **Additional Details:**

Lot Acres 2.07

Lot Dimensions 318.57x230.31

School District 31 Taxes \$162 Taxes with Assessments \$162 Tax Year 2025