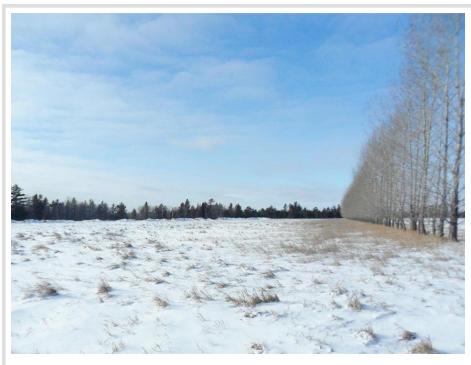

MLS 6710089 Land

\$25,000

2.07 Acres Raw Land

**TBD** Xavier Drive Bemidji MN 56601

Status: Active

## **Description:**

Pending before print, entered for statical purposes.

## **Additional Details:**

Lot Acres 2.07

Lot Dimensions 318.57x230.31

School District 31 Taxes \$162 Taxes with Assessments \$162 Tax Year 2025