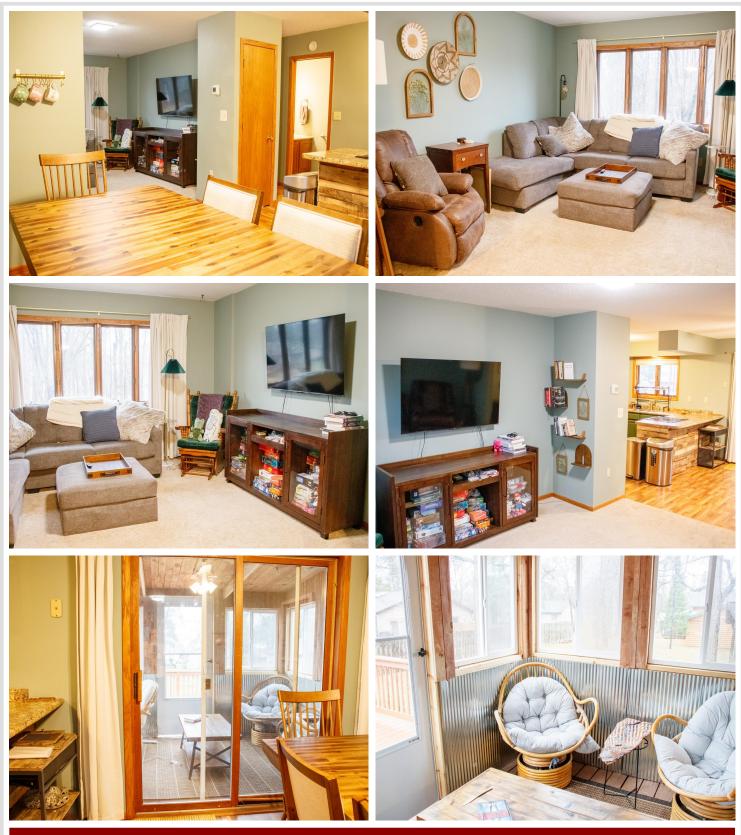

Step inside to find new paint throughout, creating a fresh feel. The updated kitchen and downstairs bathroom add a nice touch and practical upgrades, while the inviting 3-season porch provides a relaxing space to enjoy the natural surroundings nearly year-round. A one-stall garage and shed adds extra storage and convenience. Whether you're seeking a full-time residence, vacation retreat, or investment opportunity, this home is waiting for you in one of the area's most sought-after communities.