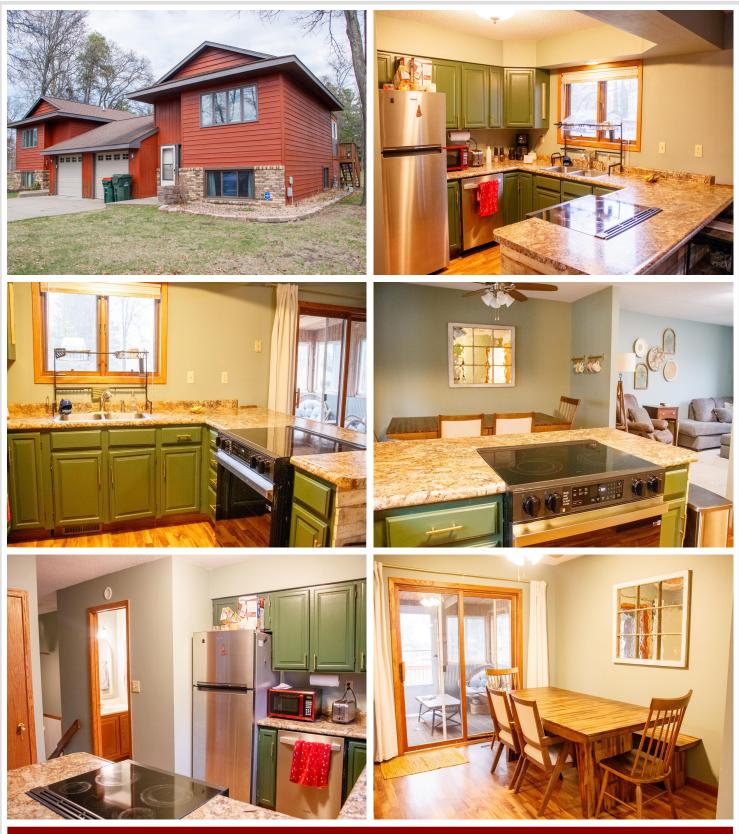

Step inside to find new paint throughout, creating a fresh feel. The updated kitchen and downstairs bathroom add a nice touch and practical upgrades, while the inviting 3-season porch provides a relaxing space to enjoy the natural surroundings nearly year-round. A one-stall garage and shed adds extra storage and convenience. Whether you're seeking a full-time residence, vacation retreat, or investment opportunity, this home is waiting for you in one of the area's most sought-after communities.