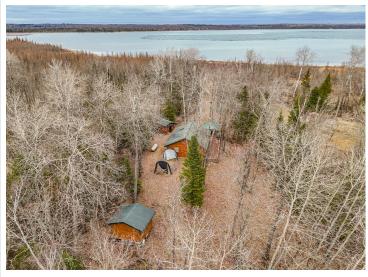

MLS 6710529 Lake Home

\$287,500

1,008 sq ft 2 bedrooms 1 baths

5168 Basswood Lane Bemidji MN 56601

Waterfront: Big

Status: Pending

### HIGHLY MOTIVATED SELLER!

Near the end of a quiet dead-end gravel road, this ideal 2-bedroom, 1-bath year-round Big Lake home offers the perfect blend of privacy, nature, and comfort. Set on 4.3 wooded acres and fully furnished, it's ready for you to move in and start making memories. Relax on the spacious deck or in the screened gazebo after a day outdoors. Enjoy affordable lakeshore — not postcard-perfect, but with very low property taxes, it's a smart buy for lake lovers. Bordering beautiful forests and just minutes from the Chippewa National Forest and acres of public land, it's a dream spot for fishing, 4-wheeling, hiking, and exploring. All offers considered — bring yours today!