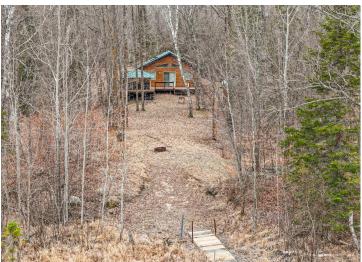

MLS 6710529 Lake Home

\$287,500

1,008 sq ft 2 bedrooms 1 baths

5168 Basswood Lane Bemidji MN 56601

Waterfront: Big

Status: Pending

### HIGHLY MOTIVATED SELLER!

Near the end of a quiet dead-end gravel road, this ideal 2-bedroom, 1-bath year-round Big Lake home offers the perfect blend of privacy, nature, and comfort. Set on 4.3 wooded acres and fully furnished, it's ready for you to move in and start making memories. Relax on the spacious deck or in the screened gazebo after a day outdoors. Enjoy affordable lakeshore — not postcard-perfect, but with very low property taxes, it's a smart buy for lake lovers. Bordering beautiful forests and just minutes from the Chippewa National Forest and acres of public land, it's a dream spot for fishing, 4-wheeling, hiking, and exploring. All offers considered — bring yours today!