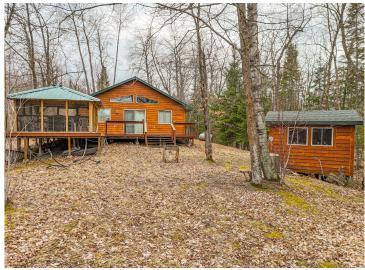

MLS 6710529 Lake Home

\$287,500

1,008 sq ft 2 bedrooms 1 baths

5168 Basswood Lane Bemidji MN 56601

Waterfront: Big

Status: Pending

### HIGHLY MOTIVATED SELLER!

Near the end of a quiet dead-end gravel road, this ideal 2-bedroom, 1-bath year-round Big Lake home offers the perfect blend of privacy, nature, and comfort. Set on 4.3 wooded acres and fully furnished, it's ready for you to move in and start making memories. Relax on the spacious deck or in the screened gazebo after a day outdoors. Enjoy affordable lakeshore — not postcard-perfect, but with very low property taxes, it's a smart buy for lake lovers. Bordering beautiful forests and just minutes from the Chippewa National Forest and acres of public land, it's a dream spot for fishing, 4-wheeling, hiking, and exploring. All offers considered — bring yours today!