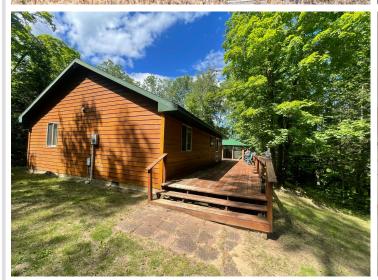

MLS 6710529 Lake Home

\$287,500

1,008 sq ft 2 bedrooms 1 baths

5168 Basswood Lane Bemidji MN 56601

Waterfront: Big

Status: Pending

### HIGHLY MOTIVATED SELLER!

Near the end of a quiet dead-end gravel road, this ideal 2-bedroom, 1-bath year-round Big Lake home offers the perfect blend of privacy, nature, and comfort. Set on 4.3 wooded acres and fully furnished, it's ready for you to move in and start making memories. Relax on the spacious deck or in the screened gazebo after a day outdoors. Enjoy affordable lakeshore — not postcard-perfect, but with very low property taxes, it's a smart buy for lake lovers. Bordering beautiful forests and just minutes from the Chippewa National Forest and acres of public land, it's a dream spot for fishing, 4-wheeling, hiking, and exploring. All offers considered — bring yours today!