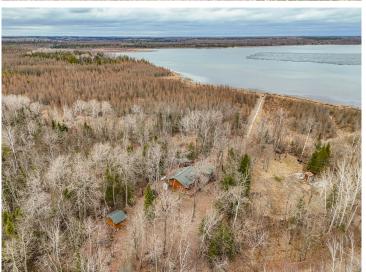

MLS 6710529 Lake Home

\$287,500

1,008 sq ft 2 bedrooms 1 baths

5168 Basswood Lane Bemidji MN 56601

Waterfront: Big

Status: Pending

### HIGHLY MOTIVATED SELLER!

Near the end of a quiet dead-end gravel road, this ideal 2-bedroom, 1-bath year-round Big Lake home offers the perfect blend of privacy, nature, and comfort. Set on 4.3 wooded acres and fully furnished, it's ready for you to move in and start making memories. Relax on the spacious deck or in the screened gazebo after a day outdoors. Enjoy affordable lakeshore — not postcard-perfect, but with very low property taxes, it's a smart buy for lake lovers. Bordering beautiful forests and just minutes from the Chippewa National Forest and acres of public land, it's a dream spot for fishing, 4-wheeling, hiking, and exploring. All offers considered — bring yours today!