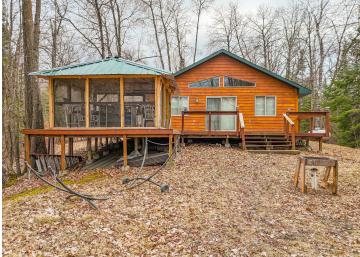

MLS 6710529 Lake Home

\$287,500

1,008 sq ft 2 bedrooms 1 baths

5168 Basswood Lane Bemidji MN 56601

Waterfront: Big

Status: Pending

### HIGHLY MOTIVATED SELLER!

Near the end of a quiet dead-end gravel road, this ideal 2-bedroom, 1-bath year-round Big Lake home offers the perfect blend of privacy, nature, and comfort. Set on 4.3 wooded acres and fully furnished, it's ready for you to move in and start making memories. Relax on the spacious deck or in the screened gazebo after a day outdoors. Enjoy affordable lakeshore — not postcard-perfect, but with very low property taxes, it's a smart buy for lake lovers. Bordering beautiful forests and just minutes from the Chippewa National Forest and acres of public land, it's a dream spot for fishing, 4-wheeling, hiking, and exploring. All offers considered — bring yours today!