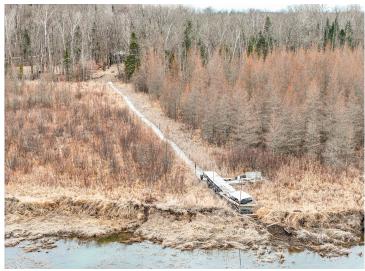

MLS 6710529 Lake Home

\$287,500

1,008 sq ft 2 bedrooms 1 baths

5168 Basswood Lane Bemidji MN 56601

Waterfront: Big

Status: Pending

### HIGHLY MOTIVATED SELLER!

Near the end of a quiet dead-end gravel road, this ideal 2-bedroom, 1-bath year-round Big Lake home offers the perfect blend of privacy, nature, and comfort. Set on 4.3 wooded acres and fully furnished, it's ready for you to move in and start making memories. Relax on the spacious deck or in the screened gazebo after a day outdoors. Enjoy affordable lakeshore — not postcard-perfect, but with very low property taxes, it's a smart buy for lake lovers. Bordering beautiful forests and just minutes from the Chippewa National Forest and acres of public land, it's a dream spot for fishing, 4-wheeling, hiking, and exploring. All offers considered — bring yours today!