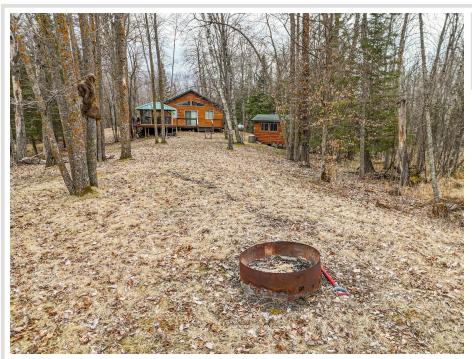

MLS 6710529 Lake Home

\$287,500

1,008 sq ft 2 bedrooms 1 baths

5168 Basswood Lane Bemidji MN 56601

Waterfront: Big

Status: Pending

### HIGHLY MOTIVATED SELLER!

Near the end of a quiet dead-end gravel road, this ideal 2-bedroom, 1-bath year-round Big Lake home offers the perfect blend of privacy, nature, and comfort. Set on 4.3 wooded acres and fully furnished, it's ready for you to move in and start making memories. Relax on the spacious deck or in the screened gazebo after a day outdoors. Enjoy affordable lakeshore — not postcard-perfect, but with very low property taxes, it's a smart buy for lake lovers. Bordering beautiful forests and just minutes from the Chippewa National Forest and acres of public land, it's a dream spot for fishing, 4-wheeling, hiking, and exploring. All offers considered — bring yours today!