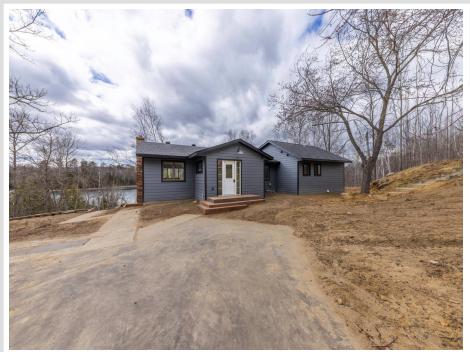

# **Description:**

Completely renovated Deer Lake home with stunning western views and premium upgrades. Welcome to your retreat on the shores of Deer Lake—the renowned Lake of Changing Colors. This fully and tastefully remodeled 3-bedroom home offers a rare combination of modern design, premium upgrades, and the tranquility of lake living. Enjoy breathtaking western exposure and spectacular sunsets from your private covered deck, located just off the brand-new primary suite and luxurious bathroom addition. The home also features a spacious walk-in pantry, a wall of windows facing the lake, and a complete exterior and interior renovation including a new septic system, fresh asphalt driveway, LP siding, new HVAC, flooring, fixtures, and a brand-new dock that extends out to the pristine sandbar-perfect for swimming, relaxing, or launching an adventure on the water.