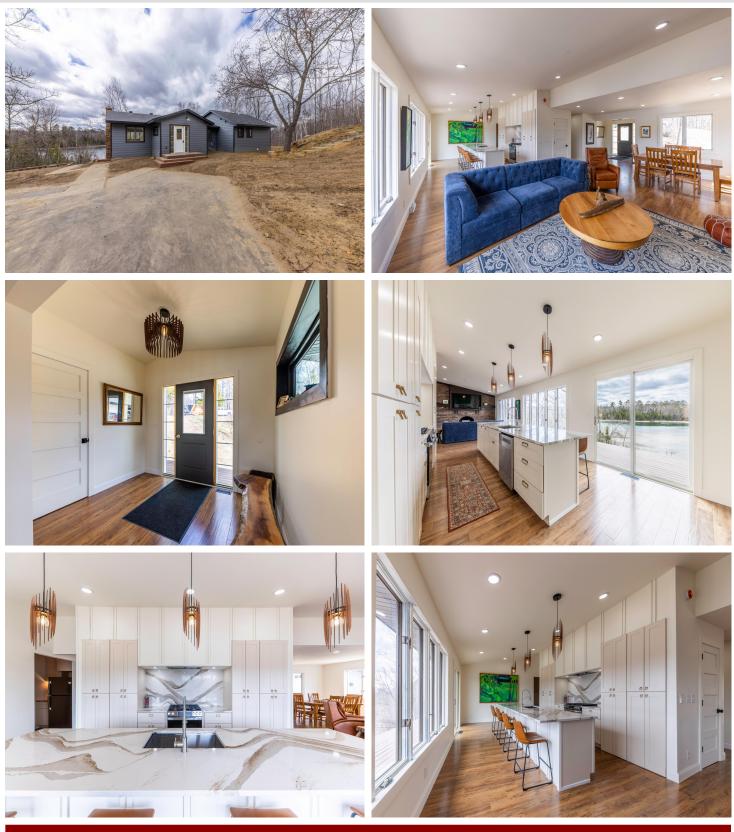

# **Description:**

Completely renovated Deer Lake home with stunning western views and premium upgrades. Welcome to your retreat on the shores of Deer Lake—the renowned Lake of Changing Colors. This fully and tastefully remodeled 3-bedroom home offers a rare combination of modern design, premium upgrades, and the tranquility of lake living. Enjoy breathtaking western exposure and spectacular sunsets from your private covered deck, located just off the brand-new primary suite and luxurious bathroom addition. The home also features a spacious walk-in pantry, a wall of windows facing the lake, and a complete exterior and interior renovation including a new septic system, fresh asphalt driveway, LP siding, new HVAC, flooring, fixtures, and a brand-new dock that extends out to the pristine sandbar-perfect for swimming, relaxing, or launching an adventure on the water.