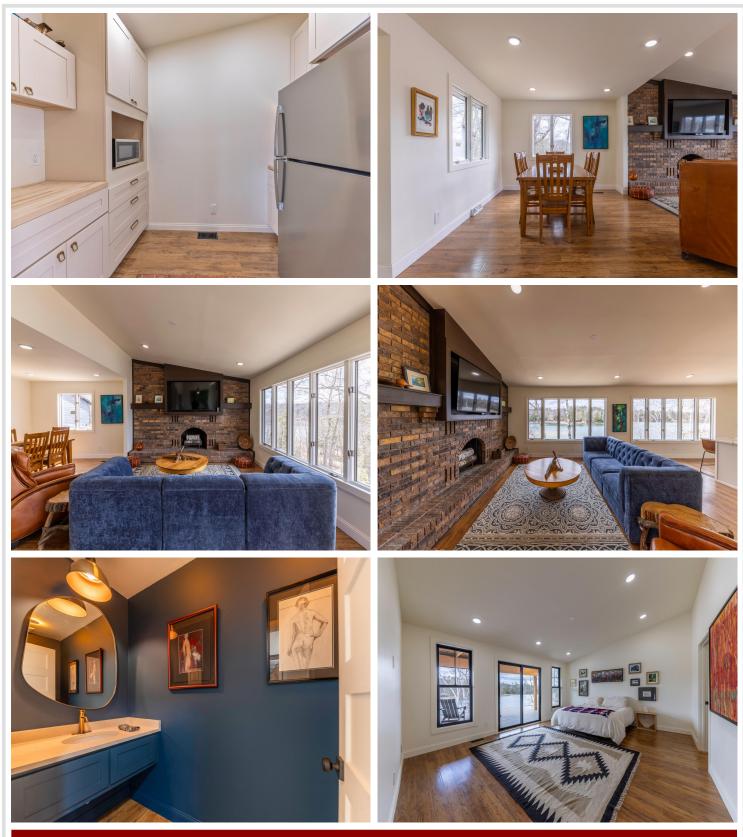

# **Description:**

Completely renovated Deer Lake home with stunning western views and premium upgrades. Welcome to your retreat on the shores of Deer Lake—the renowned Lake of Changing Colors. This fully and tastefully remodeled 3-bedroom home offers a rare combination of modern design, premium upgrades, and the tranquility of lake living. Enjoy breathtaking western exposure and spectacular sunsets from your private covered deck, located just off the brand-new primary suite and luxurious bathroom addition. The home also features a spacious walk-in pantry, a wall of windows facing the lake, and a complete exterior and interior renovation including a new septic system, fresh asphalt driveway, LP siding, new HVAC, flooring, fixtures, and a brand-new dock that extends out to the pristine sandbar-perfect for swimming, relaxing, or launching an adventure on the water.