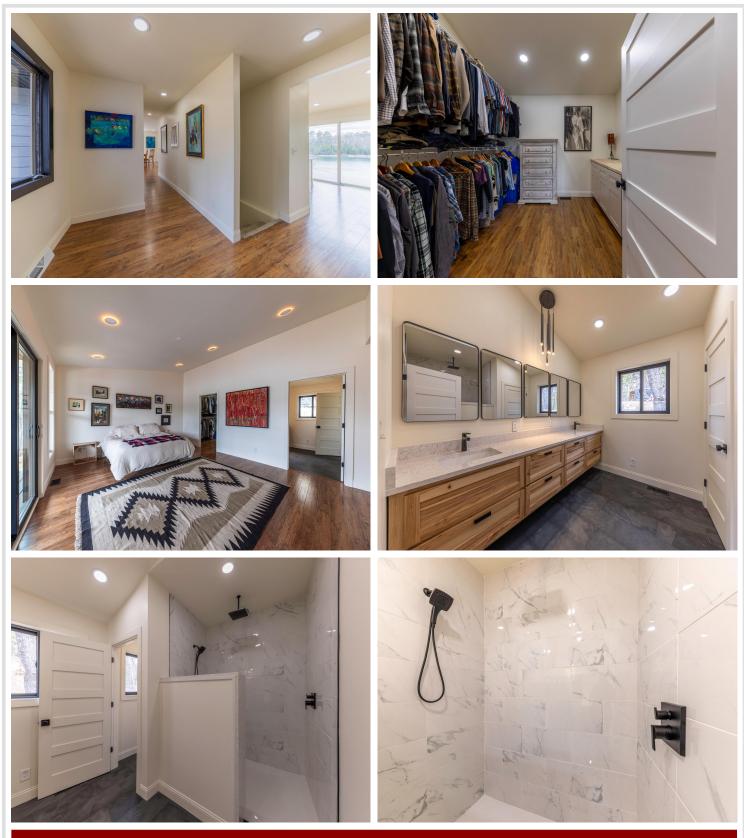

# **Description:**

Completely renovated Deer Lake home with stunning western views and premium upgrades. Welcome to your retreat on the shores of Deer Lake—the renowned Lake of Changing Colors. This fully and tastefully remodeled 3-bedroom home offers a rare combination of modern design, premium upgrades, and the tranquility of lake living. Enjoy breathtaking western exposure and spectacular sunsets from your private covered deck, located just off the brand-new primary suite and luxurious bathroom addition. The home also features a spacious walk-in pantry, a wall of windows facing the lake, and a complete exterior and interior renovation including a new septic system, fresh asphalt driveway, LP siding, new HVAC, flooring, fixtures, and a brand-new dock that extends out to the pristine sandbar-perfect for swimming, relaxing, or launching an adventure on the water.