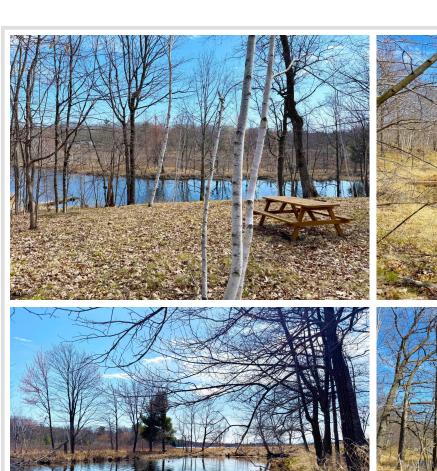

## **Description:**

Two lakes to explore, while also enjoying the benefits of fishing, boating, swimming, and lake recreation! Lovely channel lot on the Turtle/Partridge chain for that "up north getaway lot" you've dreamed of owning, or your potential future building plans! The lot borders 214 feet of Turtle Lake channel waterfrontage that leads to Turtle Lake just down the channel, which is connected (chain) to Partridge Lake. The lot is stunning, with high ground and level areas to camp or possibly build, in a serene setting with tremendous views overlooking the channel waters and also Partridge Lake views from the high spots on this lot. Overhead electric lines run along edge of lot.