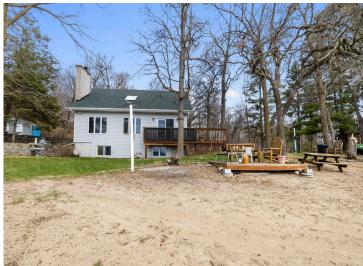

## **Description:**

Excellent rental and investment opportunity!

Stunning views and location on Clear Lake in Pequot Lakes. This property was built and resided in by one family who cherished it and made forever memories! 3 bed, 3 bath in the home and finished guest quarters with bathroom above the 36x24 heated garage. Vaulted ceilings, charming fireplace, open concept, breathtaking east facing lake views, wrap around deck and full unfinished lower level. Maintenance free siding, an acre lot with 200 ft of sand beach and level, private frontage. This home is ready for a new owner to give it a facelift and make it their own!

## **Additional Details:**

Year Built 1992 Lot Acres 0.98

Lot Dimensions 200x126x55x56xirregular

Garage Stalls 3
School District 186
Taxes \$2,170
Taxes with Assessments \$2,170
Tax Year 2024