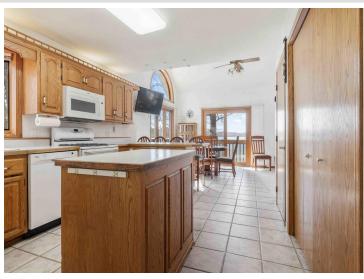

## **Description:**

Excellent rental and investment opportunity!

Stunning views and location on Clear Lake in Pequot Lakes. This property was built and resided in by one family who cherished it and made forever memories! 3 bed, 3 bath in the home and finished guest quarters with bathroom above the 36x24 heated garage. Vaulted ceilings, charming fireplace, open concept, breathtaking east facing lake views, wrap around deck and full unfinished lower level. Maintenance free siding, an acre lot with 200 ft of sand beach and level, private frontage. This home is ready for a new owner to give it a facelift and make it their own!