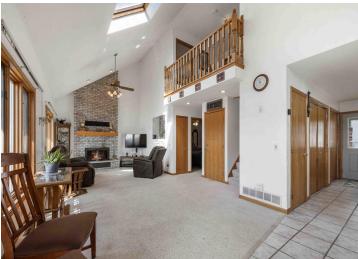

## **Description:**

Excellent rental and investment opportunity!

Stunning views and location on Clear Lake in Pequot Lakes. This property was built and resided in by one family who cherished it and made forever memories! 3 bed, 3 bath in the home and finished guest quarters with bathroom above the 36x24 heated garage. Vaulted ceilings, charming fireplace, open concept, breathtaking east facing lake views, wrap around deck and full unfinished lower level. Maintenance free siding, an acre lot with 200 ft of sand beach and level, private frontage. This home is ready for a new owner to give it a facelift and make it their own!