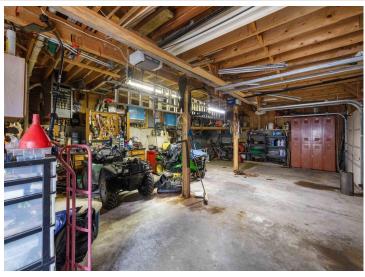

## **Description:**

Excellent rental and investment opportunity!

Stunning views and location on Clear Lake in Pequot Lakes. This property was built and resided in by one family who cherished it and made forever memories! 3 bed, 3 bath in the home and finished guest quarters with bathroom above the 36x24 heated garage. Vaulted ceilings, charming fireplace, open concept, breathtaking east facing lake views, wrap around deck and full unfinished lower level. Maintenance free siding, an acre lot with 200 ft of sand beach and level, private frontage. This home is ready for a new owner to give it a facelift and make it their own!

## **Additional Details:**

Year Built 1992 Lot Acres 0.98

Lot Dimensions 200x126x55x56xirregular

Garage Stalls 3
School District 186
Taxes \$2,170
Taxes with Assessments \$2,170
Tax Year 2024

## **Additional Features:**

**Basement:** Block, Daylight/Lookout Windows, 8 ft+ Pour, Full, Storage Space, Unfinished **Fuel:** Natural Gas **Garage:** 3 **Heat:** Forced Air, Fireplace(s) **Sewer:** Private Sewer, Septic System Compliant - Yes, Tank with Drainage Field **Water:** Drilled, Private **Air Conditioning:** Central Air