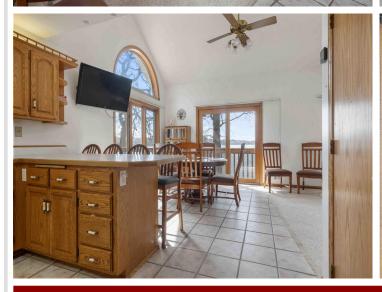

## **Description:**

Excellent rental and investment opportunity!

Stunning views and location on Clear Lake in Pequot Lakes. This property was built and resided in by one family who cherished it and made forever memories! 3 bed, 3 bath in the home and finished guest quarters with bathroom above the 36x24 heated garage. Vaulted ceilings, charming fireplace, open concept, breathtaking east facing lake views, wrap around deck and full unfinished lower level. Maintenance free siding, an acre lot with 200 ft of sand beach and level, private frontage. This home is ready for a new owner to give it a facelift and make it their own!