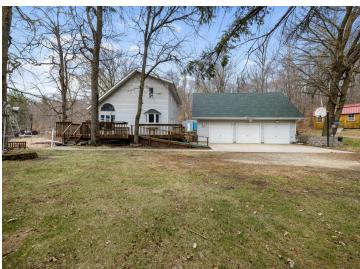

## **Description:**

Excellent rental and investment opportunity!

Stunning views and location on Clear Lake in Pequot Lakes. This property was built and resided in by one family who cherished it and made forever memories! 3 bed, 3 bath in the home and finished guest quarters with bathroom above the 36x24 heated garage. Vaulted ceilings, charming fireplace, open concept, breathtaking east facing lake views, wrap around deck and full unfinished lower level. Maintenance free siding, an acre lot with 200 ft of sand beach and level, private frontage. This home is ready for a new owner to give it a facelift and make it their own!

## **Additional Details:**

Year Built 1992 Lot Acres 0.98

Lot Dimensions 200x126x55x56xirregular

Garage Stalls 3
School District 186
Taxes \$2,170
Taxes with Assessments \$2,170
Tax Year 2024