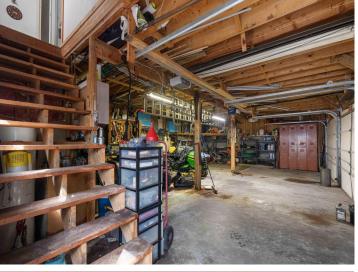

## **Description:**

Excellent rental and investment opportunity!

Stunning views and location on Clear Lake in Pequot Lakes. This property was built and resided in by one family who cherished it and made forever memories! 3 bed, 3 bath in the home and finished guest quarters with bathroom above the 36x24 heated garage. Vaulted ceilings, charming fireplace, open concept, breathtaking east facing lake views, wrap around deck and full unfinished lower level. Maintenance free siding, an acre lot with 200 ft of sand beach and level, private frontage. This home is ready for a new owner to give it a facelift and make it their own!

## **Additional Details:**

Year Built 1992 Lot Acres 0.98

Lot Dimensions 200x126x55x56xirregular

Garage Stalls 3
School District 186
Taxes \$2,170
Taxes with Assessments \$2,170
Tax Year 2024

## **Additional Features:**

**Basement:** Block, Daylight/Lookout Windows, 8 ft+ Pour, Full, Storage Space, Unfinished **Fuel:** Natural Gas **Garage:** 3 **Heat:** Forced Air, Fireplace(s) **Sewer:** Private Sewer, Septic System Compliant - Yes, Tank with Drainage Field **Water:** Drilled, Private **Air Conditioning:** Central Air