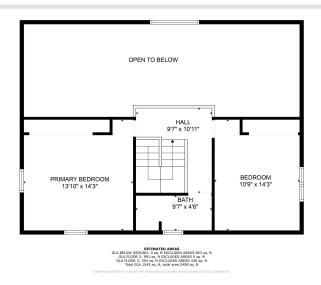

## **Description:**

Excellent rental and investment opportunity!

Stunning views and location on Clear Lake in Pequot Lakes. This property was built and resided in by one family who cherished it and made forever memories! 3 bed, 3 bath in the home and finished guest quarters with bathroom above the 36x24 heated garage. Vaulted ceilings, charming fireplace, open concept, breathtaking east facing lake views, wrap around deck and full unfinished lower level. Maintenance free siding, an acre lot with 200 ft of sand beach and level, private frontage. This home is ready for a new owner to give it a facelift and make it their own!

## **Additional Details:**

Year Built 1992 Lot Acres 0.98

Lot Dimensions 200x126x55x56xirregular

Garage Stalls 3
School District 186
Taxes \$2,170
Taxes with Assessments \$2,170
Tax Year 2024