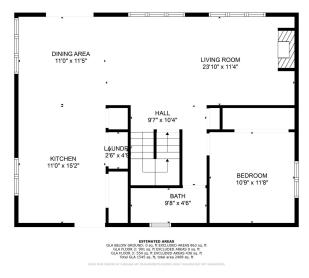

## **Description:**

Excellent rental and investment opportunity!

Stunning views and location on Clear Lake in Pequot Lakes. This property was built and resided in by one family who cherished it and made forever memories! 3 bed, 3 bath in the home and finished guest quarters with bathroom above the 36x24 heated garage. Vaulted ceilings, charming fireplace, open concept, breathtaking east facing lake views, wrap around deck and full unfinished lower level. Maintenance free siding, an acre lot with 200 ft of sand beach and level, private frontage. This home is ready for a new owner to give it a facelift and make it their own!

## **Additional Details:**

Year Built 1992 Lot Acres 0.98

Lot Dimensions 200x126x55x56xirregular

Garage Stalls 3
School District 186
Taxes \$2,170
Taxes with Assessments \$2,170
Tax Year 2024