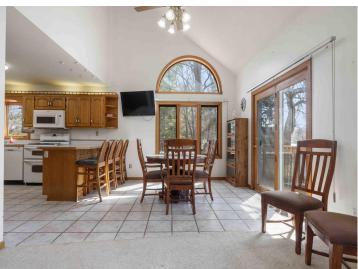

## **Description:**

Excellent rental and investment opportunity!

Stunning views and location on Clear Lake in Pequot Lakes. This property was built and resided in by one family who cherished it and made forever memories! 3 bed, 3 bath in the home and finished guest quarters with bathroom above the 36x24 heated garage. Vaulted ceilings, charming fireplace, open concept, breathtaking east facing lake views, wrap around deck and full unfinished lower level. Maintenance free siding, an acre lot with 200 ft of sand beach and level, private frontage. This home is ready for a new owner to give it a facelift and make it their own!