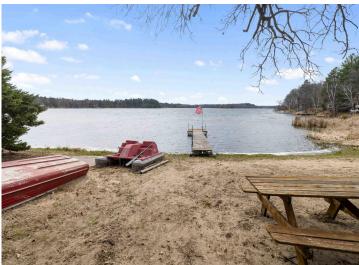

## **Description:**

Excellent rental and investment opportunity!

Stunning views and location on Clear Lake in Pequot Lakes. This property was built and resided in by one family who cherished it and made forever memories! 3 bed, 3 bath in the home and finished guest quarters with bathroom above the 36x24 heated garage. Vaulted ceilings, charming fireplace, open concept, breathtaking east facing lake views, wrap around deck and full unfinished lower level. Maintenance free siding, an acre lot with 200 ft of sand beach and level, private frontage. This home is ready for a new owner to give it a facelift and make it their own!