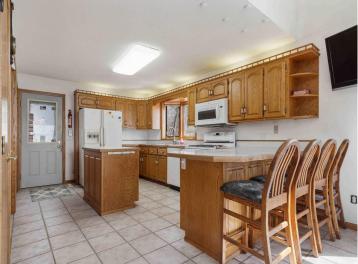

## **Description:**

Excellent rental and investment opportunity!

Stunning views and location on Clear Lake in Pequot Lakes. This property was built and resided in by one family who cherished it and made forever memories! 3 bed, 3 bath in the home and finished guest quarters with bathroom above the 36x24 heated garage. Vaulted ceilings, charming fireplace, open concept, breathtaking east facing lake views, wrap around deck and full unfinished lower level. Maintenance free siding, an acre lot with 200 ft of sand beach and level, private frontage. This home is ready for a new owner to give it a facelift and make it their own!