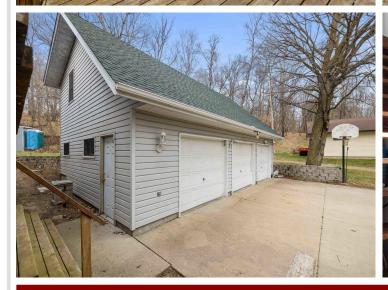

## **Description:**

Excellent rental and investment opportunity!

Stunning views and location on Clear Lake in Pequot Lakes. This property was built and resided in by one family who cherished it and made forever memories! 3 bed, 3 bath in the home and finished guest quarters with bathroom above the 36x24 heated garage. Vaulted ceilings, charming fireplace, open concept, breathtaking east facing lake views, wrap around deck and full unfinished lower level. Maintenance free siding, an acre lot with 200 ft of sand beach and level, private frontage. This home is ready for a new owner to give it a facelift and make it their own!

## **Additional Details:**

Year Built 1992 Lot Acres 0.98

Lot Dimensions 200x126x55x56xirregular

Garage Stalls 3
School District 186
Taxes \$2,170
Taxes with Assessments \$2,170
Tax Year 2024