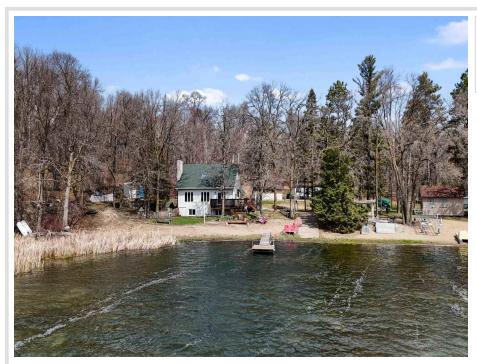

MLS 6710647 Lake Home

\$624,900

2,016 sq ft 3 bedrooms 3 baths

34470 Spruce Lane Pequot Lakes MN 56472

Waterfront: Clear

Status: Pending

## **Description:**

Excellent rental and investment opportunity!

Stunning views and location on Clear Lake in Pequot Lakes. This property was built and resided in by one family who cherished it and made forever memories! 3 bed, 3 bath in the home and finished guest quarters with bathroom above the 36x24 heated garage. Vaulted ceilings, charming fireplace, open concept, breathtaking east facing lake views, wrap around deck and full unfinished lower level. Maintenance free siding, an acre lot with 200 ft of sand beach and level, private frontage. This home is ready for a new owner to give it a facelift and make it their own!