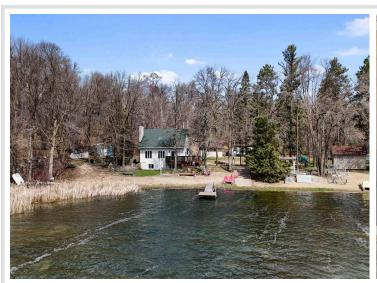

MLS 6710647 Lake Home

\$624,900

2,016 sq ft 3 bedrooms 3 baths

34470 Spruce Lane Pequot Lakes MN 56472

Waterfront: Clear

Status: Pending

## **Description:**

Excellent rental and investment opportunity!

Stunning views and location on Clear Lake in Pequot Lakes. This property was built and resided in by one family who cherished it and made forever memories! 3 bed, 3 bath in the home and finished guest quarters with bathroom above the 36x24 heated garage. Vaulted ceilings, charming fireplace, open concept, breathtaking east facing lake views, wrap around deck and full unfinished lower level. Maintenance free siding, an acre lot with 200 ft of sand beach and level, private frontage. This home is ready for a new owner to give it a facelift and make it their own!