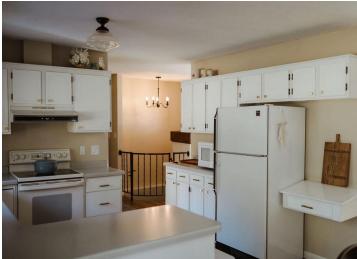

## **Description:**

HERE COMES THE SUN! Come and let the sunshine in with this big, bright, and airy rambler! Packed with upgrades, this home is one you'll have to see to believe. On the main level, enjoy new flooring, fresh paint, and a completely updated bathroom. Downstairs, you'll find new carpet in both bonus rooms, a new furnace installed in January 2025, and so much more! This spacious rambler offers possible one-level living, but with the added flexibility to spread out. There is even potential to add egress windows and create up to three additional bedrooms in the basement! Plus, the large, finished basement includes a convenient kitchenette-perfect for quests, entertaining, or a quite night at home. Don't miss this one, call for your appointment today! Agent/Seller Related