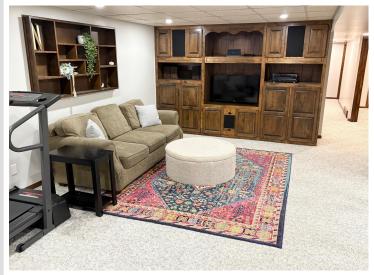

## **Description:**

HERE COMES THE SUN! Come and let the sunshine in with this big, bright, and airy rambler! Packed with upgrades, this home is one you'll have to see to believe. On the main level, enjoy new flooring, fresh paint, and a completely updated bathroom. Downstairs, you'll find new carpet in both bonus rooms, a new furnace installed in January 2025, and so much more! This spacious rambler offers possible one-level living, but with the added flexibility to spread out. There is even potential to add egress windows and create up to three additional bedrooms in the basement! Plus, the large, finished basement includes a convenient kitchenette-perfect for quests, entertaining, or a quite night at home. Don't miss this one, call for your appointment today! Agent/Seller Related