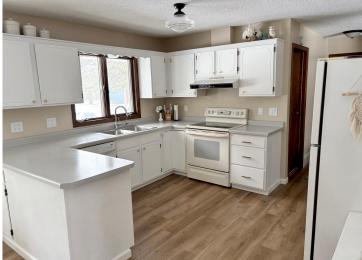

## **Description:**

HERE COMES THE SUN! Come and let the sunshine in with this big, bright, and airy rambler! Packed with upgrades, this home is one you'll have to see to believe. On the main level, enjoy new flooring, fresh paint, and a completely updated bathroom. Downstairs, you'll find new carpet in both bonus rooms, a new furnace installed in January 2025, and so much more! This spacious rambler offers possible one-level living, but with the added flexibility to spread out. There is even potential to add egress windows and create up to three additional bedrooms in the basement! Plus, the large, finished basement includes a convenient kitchenette-perfect for quests, entertaining, or a quite night at home. Don't miss this one, call for your appointment today! Agent/Seller Related