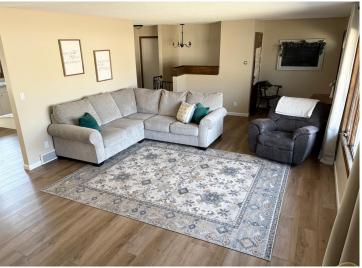

## **Description:**

HERE COMES THE SUN! Come and let the sunshine in with this big, bright, and airy rambler! Packed with upgrades, this home is one you'll have to see to believe. On the main level, enjoy new flooring, fresh paint, and a completely updated bathroom. Downstairs, you'll find new carpet in both bonus rooms, a new furnace installed in January 2025, and so much more! This spacious rambler offers possible one-level living, but with the added flexibility to spread out. There is even potential to add egress windows and create up to three additional bedrooms in the basement! Plus, the large, finished basement includes a convenient kitchenette-perfect for quests, entertaining, or a quite night at home. Don't miss this one, call for your appointment today! Agent/Seller Related