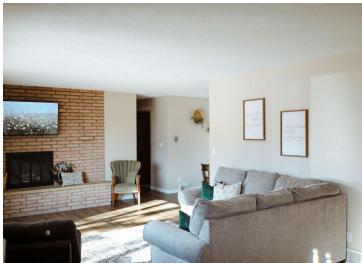

## **Description:**

HERE COMES THE SUN! Come and let the sunshine in with this big, bright, and airy rambler! Packed with upgrades, this home is one you'll have to see to believe. On the main level, enjoy new flooring, fresh paint, and a completely updated bathroom. Downstairs, you'll find new carpet in both bonus rooms, a new furnace installed in January 2025, and so much more! This spacious rambler offers possible one-level living, but with the added flexibility to spread out. There is even potential to add egress windows and create up to three additional bedrooms in the basement! Plus, the large, finished basement includes a convenient kitchenette-perfect for quests, entertaining, or a quite night at home. Don't miss this one, call for your appointment today! Agent/Seller Related