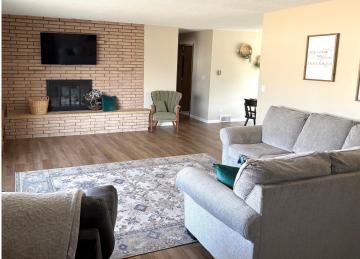

## **Description:**

HERE COMES THE SUN! Come and let the sunshine in with this big, bright, and airy rambler! Packed with upgrades, this home is one you'll have to see to believe. On the main level, enjoy new flooring, fresh paint, and a completely updated bathroom. Downstairs, you'll find new carpet in both bonus rooms, a new furnace installed in January 2025, and so much more! This spacious rambler offers possible one-level living, but with the added flexibility to spread out. There is even potential to add egress windows and create up to three additional bedrooms in the basement! Plus, the large, finished basement includes a convenient kitchenette-perfect for quests, entertaining, or a quite night at home. Don't miss this one, call for your appointment today! Agent/Seller Related