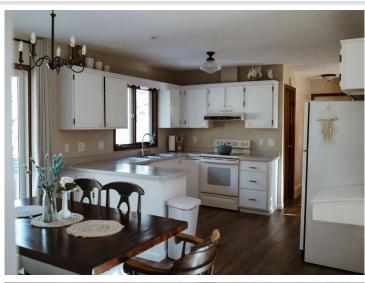

## **Description:**

HERE COMES THE SUN! Come and let the sunshine in with this big, bright, and airy rambler! Packed with upgrades, this home is one you'll have to see to believe. On the main level, enjoy new flooring, fresh paint, and a completely updated bathroom. Downstairs, you'll find new carpet in both bonus rooms, a new furnace installed in January 2025, and so much more! This spacious rambler offers possible one-level living, but with the added flexibility to spread out. There is even potential to add egress windows and create up to three additional bedrooms in the basement! Plus, the large, finished basement includes a convenient kitchenette-perfect for quests, entertaining, or a quite night at home. Don't miss this one, call for your appointment today! Agent/Seller Related