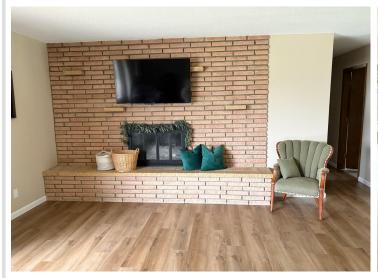

## **Description:**

HERE COMES THE SUN! Come and let the sunshine in with this big, bright, and airy rambler! Packed with upgrades, this home is one you'll have to see to believe. On the main level, enjoy new flooring, fresh paint, and a completely updated bathroom. Downstairs, you'll find new carpet in both bonus rooms, a new furnace installed in January 2025, and so much more! This spacious rambler offers possible one-level living, but with the added flexibility to spread out. There is even potential to add egress windows and create up to three additional bedrooms in the basement! Plus, the large, finished basement includes a convenient kitchenette-perfect for quests, entertaining, or a quite night at home. Don't miss this one, call for your appointment today! Agent/Seller Related