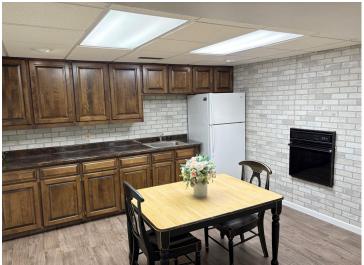

## **Description:**

HERE COMES THE SUN! Come and let the sunshine in with this big, bright, and airy rambler! Packed with upgrades, this home is one you'll have to see to believe. On the main level, enjoy new flooring, fresh paint, and a completely updated bathroom. Downstairs, you'll find new carpet in both bonus rooms, a new furnace installed in January 2025, and so much more! This spacious rambler offers possible one-level living, but with the added flexibility to spread out. There is even potential to add egress windows and create up to three additional bedrooms in the basement! Plus, the large, finished basement includes a convenient kitchenette-perfect for quests, entertaining, or a quite night at home. Don't miss this one, call for your appointment today! Agent/Seller Related