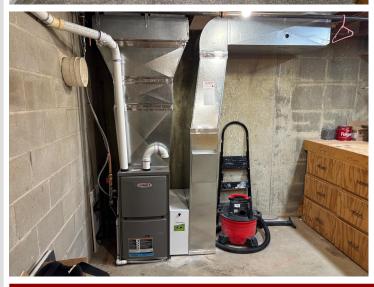

## **Description:**

HERE COMES THE SUN! Come and let the sunshine in with this big, bright, and airy rambler! Packed with upgrades, this home is one you'll have to see to believe. On the main level, enjoy new flooring, fresh paint, and a completely updated bathroom. Downstairs, you'll find new carpet in both bonus rooms, a new furnace installed in January 2025, and so much more! This spacious rambler offers possible one-level living, but with the added flexibility to spread out. There is even potential to add egress windows and create up to three additional bedrooms in the basement! Plus, the large, finished basement includes a convenient kitchenette-perfect for quests, entertaining, or a quite night at home. Don't miss this one, call for your appointment today! Agent/Seller Related