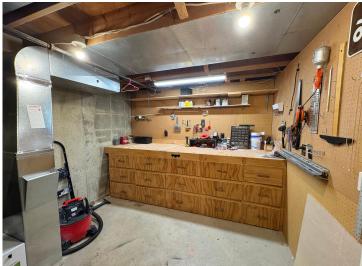

## **Description:**

HERE COMES THE SUN! Come and let the sunshine in with this big, bright, and airy rambler! Packed with upgrades, this home is one you'll have to see to believe. On the main level, enjoy new flooring, fresh paint, and a completely updated bathroom. Downstairs, you'll find new carpet in both bonus rooms, a new furnace installed in January 2025, and so much more! This spacious rambler offers possible one-level living, but with the added flexibility to spread out. There is even potential to add egress windows and create up to three additional bedrooms in the basement! Plus, the large, finished basement includes a convenient kitchenette-perfect for quests, entertaining, or a quite night at home. Don't miss this one, call for your appointment today! Agent/Seller Related