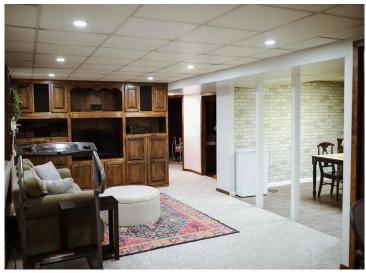

## **Description:**

HERE COMES THE SUN! Come and let the sunshine in with this big, bright, and airy rambler! Packed with upgrades, this home is one you'll have to see to believe. On the main level, enjoy new flooring, fresh paint, and a completely updated bathroom. Downstairs, you'll find new carpet in both bonus rooms, a new furnace installed in January 2025, and so much more! This spacious rambler offers possible one-level living, but with the added flexibility to spread out. There is even potential to add egress windows and create up to three additional bedrooms in the basement! Plus, the large, finished basement includes a convenient kitchenette-perfect for quests, entertaining, or a quite night at home. Don't miss this one, call for your appointment today! Agent/Seller Related