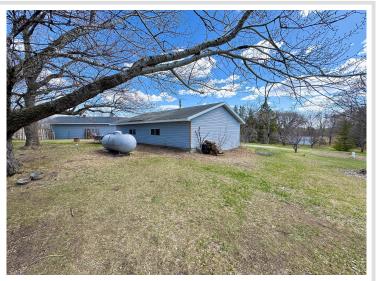

## **Description:**

Discover peaceful country living on the edge of Dent in this spacious 3 bedroom, 2 bathroom walkout rambler set on over an acre lot-featuring low-maintenance vinyl siding, central air, and an open living area that flows seamlessly to a large deck perfect for morning coffee or evening entertaining. The versatile lower level offers bonus family room or hobby space, while car enthusiasts will appreciate the triple stall insulated and heated garage plus a second storage shed ideal for ATVs, mowers or projects. Space like this at this price is hard to find. Schedule your showing today!