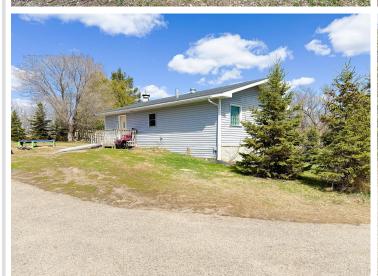

## **Description:**

Discover peaceful country living on the edge of Dent in this spacious 3 bedroom, 2 bathroom walkout rambler set on over an acre lot-featuring low-maintenance vinyl siding, central air, and an open living area that flows seamlessly to a large deck perfect for morning coffee or evening entertaining. The versatile lower level offers bonus family room or hobby space, while car enthusiasts will appreciate the triple stall insulated and heated garage plus a second storage shed ideal for ATVs, mowers or projects. Space like this at this price is hard to find. Schedule your showing today!

## **Additional Features:**

Basement: Partially Finished Fuel: Propane Garage: 3 Heat: Forced Air Sewer: City Sewer/Connected Water: Well Air Conditioning: Central