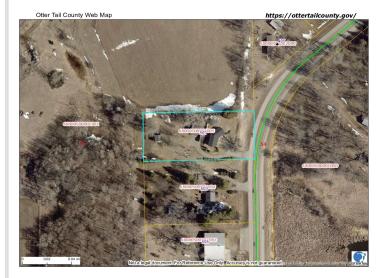

## **Additional Details:**

Year Built 1962
Lot Acres 1.14
Lot Dimensions 150x330
Garage Stalls 3

Garage Stalls 3
School District 549
Taxes \$1,853
Taxes with Assessments \$2,298
Tax Year 2025