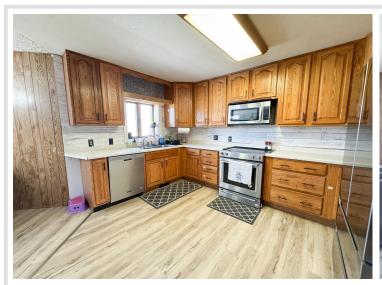

## **Description:**

Discover peaceful country living on the edge of Dent in this spacious 3 bedroom, 2 bathroom walkout rambler set on over an acre lot-featuring low-maintenance vinyl siding, central air, and an open living area that flows seamlessly to a large deck perfect for morning coffee or evening entertaining. The versatile lower level offers bonus family room or hobby space, while car enthusiasts will appreciate the triple stall insulated and heated garage plus a second storage shed ideal for ATVs, mowers or projects. Space like this at this price is hard to find. Schedule your showing today!