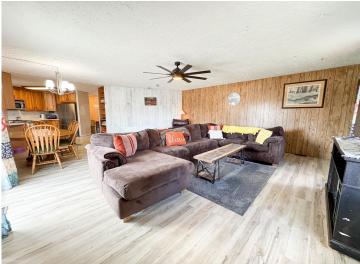

## **Description:**

Discover peaceful country living on the edge of Dent in this spacious 3 bedroom, 2 bathroom walkout rambler set on over an acre lot-featuring low-maintenance vinyl siding, central air, and an open living area that flows seamlessly to a large deck perfect for morning coffee or evening entertaining. The versatile lower level offers bonus family room or hobby space, while car enthusiasts will appreciate the triple stall insulated and heated garage plus a second storage shed ideal for ATVs, mowers or projects. Space like this at this price is hard to find. Schedule your showing today!