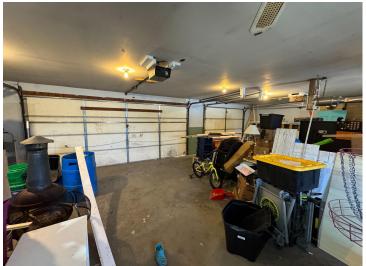

## **Description:**

Discover peaceful country living on the edge of Dent in this spacious 3 bedroom, 2 bathroom walkout rambler set on over an acre lot-featuring low-maintenance vinyl siding, central air, and an open living area that flows seamlessly to a large deck perfect for morning coffee or evening entertaining. The versatile lower level offers bonus family room or hobby space, while car enthusiasts will appreciate the triple stall insulated and heated garage plus a second storage shed ideal for ATVs, mowers or projects. Space like this at this price is hard to find. Schedule your showing today!