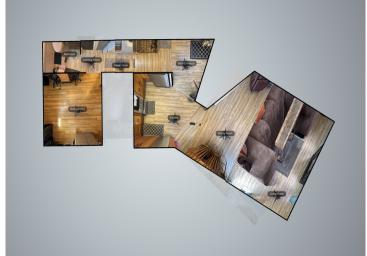

## **Description:**

Discover peaceful country living on the edge of Dent in this spacious 3 bedroom, 2 bathroom walkout rambler set on over an acre lot-featuring low-maintenance vinyl siding, central air, and an open living area that flows seamlessly to a large deck perfect for morning coffee or evening entertaining. The versatile lower level offers bonus family room or hobby space, while car enthusiasts will appreciate the triple stall insulated and heated garage plus a second storage shed ideal for ATVs, mowers or projects. Space like this at this price is hard to find. Schedule your showing today!