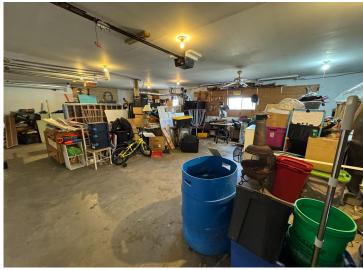

## **Description:**

Discover peaceful country living on the edge of Dent in this spacious 3 bedroom, 2 bathroom walkout rambler set on over an acre lot-featuring low-maintenance vinyl siding, central air, and an open living area that flows seamlessly to a large deck perfect for morning coffee or evening entertaining. The versatile lower level offers bonus family room or hobby space, while car enthusiasts will appreciate the triple stall insulated and heated garage plus a second storage shed ideal for ATVs, mowers or projects. Space like this at this price is hard to find. Schedule your showing today!