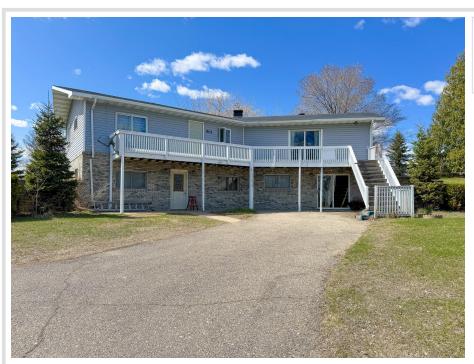

## **Description:**

Discover peaceful country living on the edge of Dent in this spacious 3 bedroom, 2 bathroom walkout rambler set on over an acre lot-featuring low-maintenance vinyl siding, central air, and an open living area that flows seamlessly to a large deck perfect for morning coffee or evening entertaining. The versatile lower level offers bonus family room or hobby space, while car enthusiasts will appreciate the triple stall insulated and heated garage plus a second storage shed ideal for ATVs, mowers or projects. Space like this at this price is hard to find. Schedule your showing today!