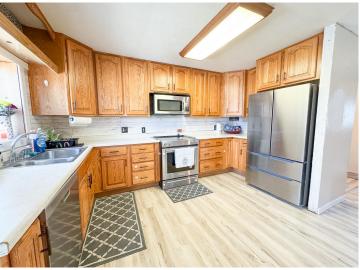

## **Description:**

Discover peaceful country living on the edge of Dent in this spacious 3 bedroom, 2 bathroom walkout rambler set on over an acre lot-featuring low-maintenance vinyl siding, central air, and an open living area that flows seamlessly to a large deck perfect for morning coffee or evening entertaining. The versatile lower level offers bonus family room or hobby space, while car enthusiasts will appreciate the triple stall insulated and heated garage plus a second storage shed ideal for ATVs, mowers or projects. Space like this at this price is hard to find. Schedule your showing today!