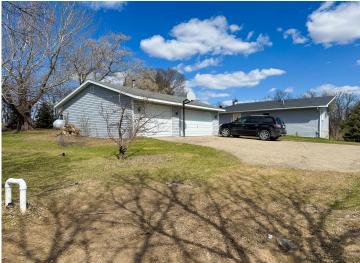

MLS 6710702 Residential

\$199,900

2,508 sq ft 3 bedrooms 2 baths

501 Main Street Dent MN 56528

Status: Active

## **Description:**

Discover peaceful country living on the edge of Dent in this spacious 3 bedroom, 2 bathroom walkout rambler set on over an acre lot-featuring low-maintenance vinyl siding, central air, and an open living area that flows seamlessly to a large deck perfect for morning coffee or evening entertaining. The versatile lower level offers bonus family room or hobby space, while car enthusiasts will appreciate the triple stall insulated and heated garage plus a second storage shed ideal for ATVs, mowers or projects. Space like this at this price is hard to find. Schedule your showing today!

## **Additional Details:**

Year Built 1962
Lot Acres 1.14
Lot Dimensions 150x330
Garage Stalls 3

Garage Stalls 3
School District 549
Taxes \$1,853
Taxes with Assessments \$2,298
Tax Year 2025