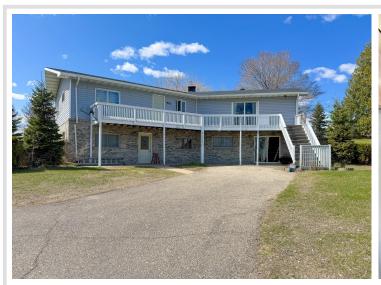

## **Description:**

Discover peaceful country living on the edge of Dent in this spacious 3 bedroom, 2 bathroom walkout rambler set on over an acre lot-featuring low-maintenance vinyl siding, central air, and an open living area that flows seamlessly to a large deck perfect for morning coffee or evening entertaining. The versatile lower level offers bonus family room or hobby space, while car enthusiasts will appreciate the triple stall insulated and heated garage plus a second storage shed ideal for ATVs, mowers or projects. Space like this at this price is hard to find. Schedule your showing today!