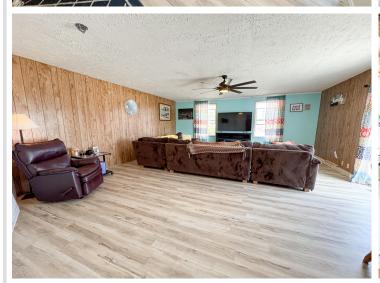

## **Description:**

Discover peaceful country living on the edge of Dent in this spacious 3 bedroom, 2 bathroom walkout rambler set on over an acre lot-featuring low-maintenance vinyl siding, central air, and an open living area that flows seamlessly to a large deck perfect for morning coffee or evening entertaining. The versatile lower level offers bonus family room or hobby space, while car enthusiasts will appreciate the triple stall insulated and heated garage plus a second storage shed ideal for ATVs, mowers or projects. Space like this at this price is hard to find. Schedule your showing today!