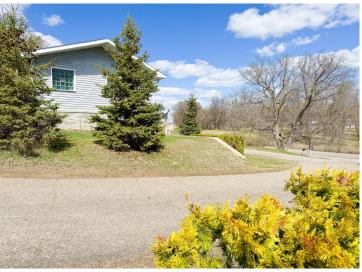

## **Description:**

Discover peaceful country living on the edge of Dent in this spacious 3 bedroom, 2 bathroom walkout rambler set on over an acre lot-featuring low-maintenance vinyl siding, central air, and an open living area that flows seamlessly to a large deck perfect for morning coffee or evening entertaining. The versatile lower level offers bonus family room or hobby space, while car enthusiasts will appreciate the triple stall insulated and heated garage plus a second storage shed ideal for ATVs, mowers or projects. Space like this at this price is hard to find. Schedule your showing today!

## **Additional Details:**

Year Built 1962
Lot Acres 1.14
Lot Dimensions 150x330
Garage Stalls 3

Garage Stalls 3
School District 549
Taxes \$1,853
Taxes with Assessments \$2,298
Tax Year 2025