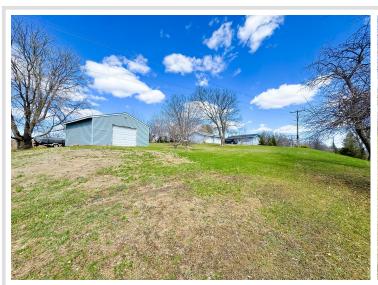

## **Description:**

Discover peaceful country living on the edge of Dent in this spacious 3 bedroom, 2 bathroom walkout rambler set on over an acre lot-featuring low-maintenance vinyl siding, central air, and an open living area that flows seamlessly to a large deck perfect for morning coffee or evening entertaining. The versatile lower level offers bonus family room or hobby space, while car enthusiasts will appreciate the triple stall insulated and heated garage plus a second storage shed ideal for ATVs, mowers or projects. Space like this at this price is hard to find. Schedule your showing today!