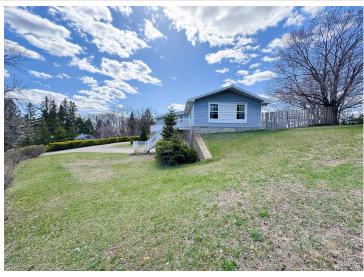

## **Description:**

Discover peaceful country living on the edge of Dent in this spacious 3 bedroom, 2 bathroom walkout rambler set on over an acre lot-featuring low-maintenance vinyl siding, central air, and an open living area that flows seamlessly to a large deck perfect for morning coffee or evening entertaining. The versatile lower level offers bonus family room or hobby space, while car enthusiasts will appreciate the triple stall insulated and heated garage plus a second storage shed ideal for ATVs, mowers or projects. Space like this at this price is hard to find. Schedule your showing today!