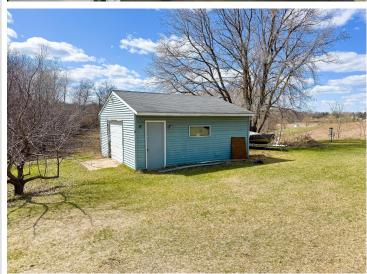

## **Description:**

Discover peaceful country living on the edge of Dent in this spacious 3 bedroom, 2 bathroom walkout rambler set on over an acre lot-featuring low-maintenance vinyl siding, central air, and an open living area that flows seamlessly to a large deck perfect for morning coffee or evening entertaining. The versatile lower level offers bonus family room or hobby space, while car enthusiasts will appreciate the triple stall insulated and heated garage plus a second storage shed ideal for ATVs, mowers or projects. Space like this at this price is hard to find. Schedule your showing today!