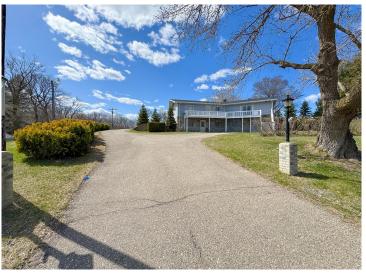

## **Description:**

Discover peaceful country living on the edge of Dent in this spacious 3 bedroom, 2 bathroom walkout rambler set on over an acre lot-featuring low-maintenance vinyl siding, central air, and an open living area that flows seamlessly to a large deck perfect for morning coffee or evening entertaining. The versatile lower level offers bonus family room or hobby space, while car enthusiasts will appreciate the triple stall insulated and heated garage plus a second storage shed ideal for ATVs, mowers or projects. Space like this at this price is hard to find. Schedule your showing today!

## **Additional Details:**

Year Built 1962
Lot Acres 1.14
Lot Dimensions 150x330
Garage Stalls 3

Garage Stalls 3
School District 549
Taxes \$1,853
Taxes with Assessments \$2,298
Tax Year 2025