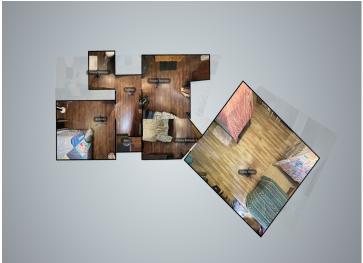

## **Description:**

Discover peaceful country living on the edge of Dent in this spacious 3 bedroom, 2 bathroom walkout rambler set on over an acre lot-featuring low-maintenance vinyl siding, central air, and an open living area that flows seamlessly to a large deck perfect for morning coffee or evening entertaining. The versatile lower level offers bonus family room or hobby space, while car enthusiasts will appreciate the triple stall insulated and heated garage plus a second storage shed ideal for ATVs, mowers or projects. Space like this at this price is hard to find. Schedule your showing today!