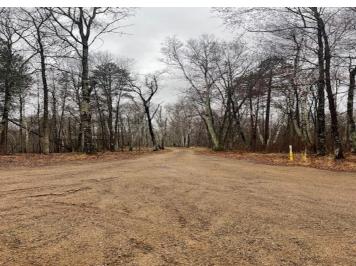

## **Description:**

4 acre private lot at the end of the road and abuting The Conservation Fund of Minnesota. Close to some great fishing lakes! Lake O'Brien, Goodrich, Velvet, Dolney and Adney Lakes. Conveniently located only 3 miles from the City of Crosslake and the Whitefish Chain of Lakes. Levi Lane is a private road off of The Bonnie Lakes Road.

## **Additional Details:**

Lot Acres

Lot Dimensions 221x660x307x669

School District 186 Taxes \$380 Taxes with Assessments \$380 Tax Year 2025