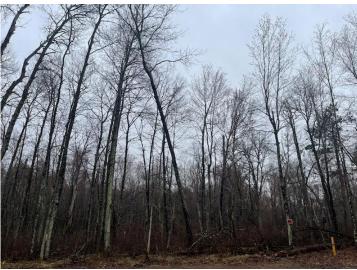

## **Description:**

4 acre private lot at the end of the road and abuting The Conservation Fund of Minnesota. Close to some great fishing lakes! Lake O'Brien, Goodrich, Velvet, Dolney and Adney Lakes. Conveniently located only 3 miles from the City of Crosslake and the Whitefish Chain of Lakes. Levi Lane is a private road off of The Bonnie Lakes Road.

## **Additional Details:**

Lot Acres

Lot Dimensions 221x660x307x669

School District 186 Taxes \$380 Taxes with Assessments \$380 Tax Year 2025