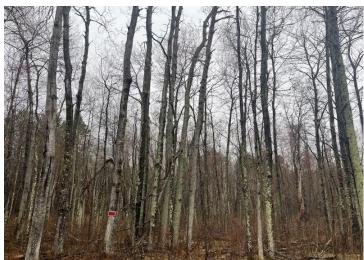

## **Description:**

4 acre private lot at the end of the road and abuting The Conservation Fund of Minnesota. Close to some great fishing lakes! Lake O'Brien, Goodrich, Velvet, Dolney and Adney Lakes. Conveniently located only 3 miles from the City of Crosslake and the Whitefish Chain of Lakes. Levi Lane is a private road off of The Bonnie Lakes Road.

## **Additional Details:**

Lot Acres

Lot Dimensions 221x660x307x669

School District 186 Taxes \$380 Taxes with Assessments \$380 Tax Year 2025