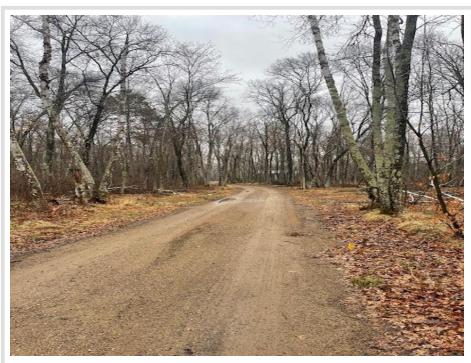

## **Description:**

4 acre private lot at the end of the road and abuting The Conservation Fund of Minnesota. Close to some great fishing lakes! Lake O'Brien, Goodrich, Velvet, Dolney and Adney Lakes. Conveniently located only 3 miles from the City of Crosslake and the Whitefish Chain of Lakes. Levi Lane is a private road off of The Bonnie Lakes Road.