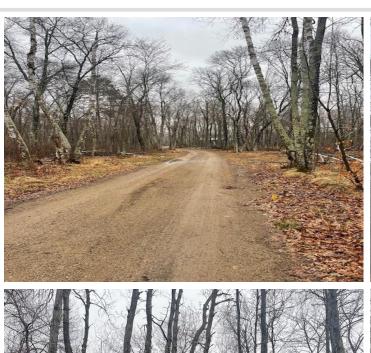

## **Description:**

4 acre private lot at the end of the road and abuting The Conservation Fund of Minnesota. Close to some great fishing lakes! Lake O'Brien, Goodrich, Velvet, Dolney and Adney Lakes. Conveniently located only 3 miles from the City of Crosslake and the Whitefish Chain of Lakes. Levi Lane is a private road off of The Bonnie Lakes Road.

## **Additional Details:**

Lot Acres

Lot Dimensions 221x660x307x669

School District 186 Taxes \$380 Taxes with Assessments \$380 Tax Year 2025