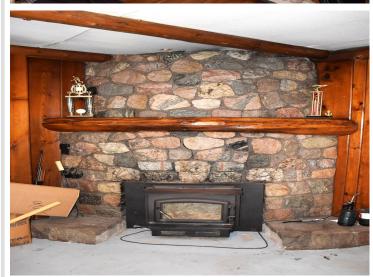

## **Description:**

Located in the heart of downtown Walker, this Stucco classic is as charming as it's city. So charming it has it's own book written about it named "The House of Lake Street" the book will be on display for showings. This 4 plus bedroom features a galley style kitchen with a breakfast nook, formal dining room, livingroom with a gas fireplace, family room with a wood fireplace, half bath upstairs, full bath on the main floor, partially fenced yard, 2 bedroom on the main and 2 bedrooms upstairs. Located close to everything Walker has to offer. Make sure to checkout the 360 virtual tour and set up an appointment to see this classic.