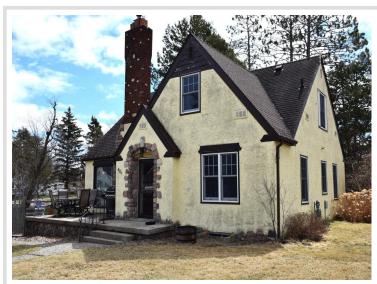

MLS 6710834 Residential

\$284,500

2,700 sq ft 4 bedrooms 2 baths

401 Cleveland Boulevard Walker MN 56484

Status: Closed

## **Description:**

Located in the heart of downtown Walker, this Stucco classic is as charming as it's city. So charming it has it's own book written about it named "The House of Lake Street" the book will be on display for showings. This 4 plus bedroom features a galley style kitchen with a breakfast nook, formal dining room, livingroom with a gas fireplace, family room with a wood fireplace, half bath upstairs, full bath on the main floor, partially fenced yard, 2 bedroom on the main and 2 bedrooms upstairs. Located close to everything Walker has to offer. Make sure to checkout the 360 virtual tour and set up an appointment to see this classic.