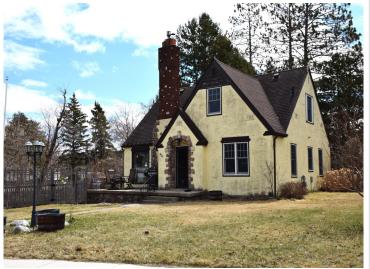

MLS 6710834 Residential

\$284,500

2,700 sq ft 4 bedrooms 2 baths

401 Cleveland Boulevard Walker MN 56484

Status: Closed

## **Description:**

Located in the heart of downtown Walker, this Stucco classic is as charming as it's city. So charming it has it's own book written about it named "The House of Lake Street" the book will be on display for showings. This 4 plus bedroom features a galley style kitchen with a breakfast nook, formal dining room, livingroom with a gas fireplace, family room with a wood fireplace, half bath upstairs, full bath on the main floor, partially fenced yard, 2 bedroom on the main and 2 bedrooms upstairs. Located close to everything Walker has to offer. Make sure to checkout the 360 virtual tour and set up an appointment to see this classic.

## **Additional Details:**

 Year Built
 1931

 Lot Acres
 0.48

 Lot Dimensions
 150 x 140

Garage Stalls 1
School District 113
Taxes \$2,169
Taxes with Assessments \$3,540
Tax Year 2024