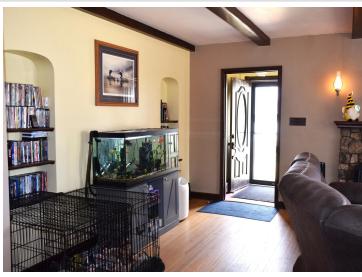

## **Description:**

Located in the heart of downtown Walker, this Stucco classic is as charming as it's city. So charming it has it's own book written about it named "The House of Lake Street" the book will be on display for showings. This 4 plus bedroom features a galley style kitchen with a breakfast nook, formal dining room, livingroom with a gas fireplace, family room with a wood fireplace, half bath upstairs, full bath on the main floor, partially fenced yard, 2 bedroom on the main and 2 bedrooms upstairs. Located close to everything Walker has to offer. Make sure to checkout the 360 virtual tour and set up an appointment to see this classic.