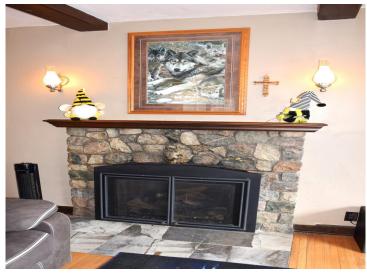

## **Description:**

Located in the heart of downtown Walker, this Stucco classic is as charming as it's city. So charming it has it's own book written about it named "The House of Lake Street" the book will be on display for showings. This 4 plus bedroom features a galley style kitchen with a breakfast nook, formal dining room, livingroom with a gas fireplace, family room with a wood fireplace, half bath upstairs, full bath on the main floor, partially fenced yard, 2 bedroom on the main and 2 bedrooms upstairs. Located close to everything Walker has to offer. Make sure to checkout the 360 virtual tour and set up an appointment to see this classic.