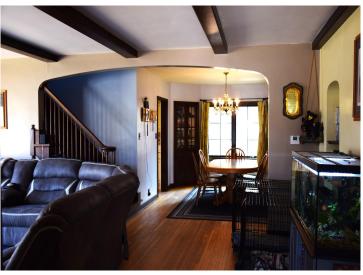

## **Description:**

Located in the heart of downtown Walker, this Stucco classic is as charming as it's city. So charming it has it's own book written about it named "The House of Lake Street" the book will be on display for showings. This 4 plus bedroom features a galley style kitchen with a breakfast nook, formal dining room, livingroom with a gas fireplace, family room with a wood fireplace, half bath upstairs, full bath on the main floor, partially fenced yard, 2 bedroom on the main and 2 bedrooms upstairs. Located close to everything Walker has to offer. Make sure to checkout the 360 virtual tour and set up an appointment to see this classic.