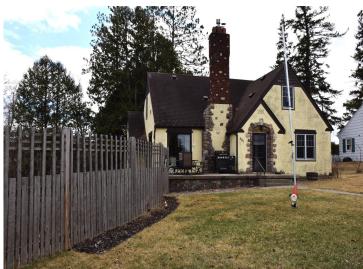

MLS 6710834 Residential

\$284,500

2,700 sq ft 4 bedrooms 2 baths

401 Cleveland Boulevard Walker MN 56484

Status: Closed

## **Description:**

Located in the heart of downtown Walker, this Stucco classic is as charming as it's city. So charming it has it's own book written about it named "The House of Lake Street" the book will be on display for showings. This 4 plus bedroom features a galley style kitchen with a breakfast nook, formal dining room, livingroom with a gas fireplace, family room with a wood fireplace, half bath upstairs, full bath on the main floor, partially fenced yard, 2 bedroom on the main and 2 bedrooms upstairs. Located close to everything Walker has to offer. Make sure to checkout the 360 virtual tour and set up an appointment to see this classic.

## **Additional Details:**

 Year Built
 1931

 Lot Acres
 0.48

 Lot Dimensions
 150 x 140

Garage Stalls 1
School District 113
Taxes \$2,169
Taxes with Assessments \$3,540
Tax Year 2024