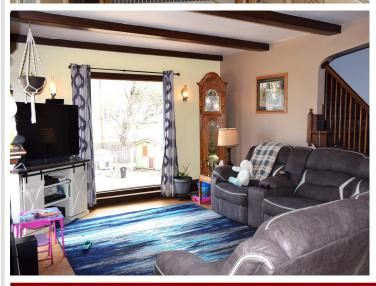

## **Description:**

Located in the heart of downtown Walker, this Stucco classic is as charming as it's city. So charming it has it's own book written about it named "The House of Lake Street" the book will be on display for showings. This 4 plus bedroom features a galley style kitchen with a breakfast nook, formal dining room, livingroom with a gas fireplace, family room with a wood fireplace, half bath upstairs, full bath on the main floor, partially fenced yard, 2 bedroom on the main and 2 bedrooms upstairs. Located close to everything Walker has to offer. Make sure to checkout the 360 virtual tour and set up an appointment to see this classic.