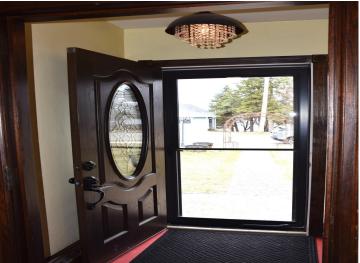

## **Description:**

Located in the heart of downtown Walker, this Stucco classic is as charming as it's city. So charming it has it's own book written about it named "The House of Lake Street" the book will be on display for showings. This 4 plus bedroom features a galley style kitchen with a breakfast nook, formal dining room, livingroom with a gas fireplace, family room with a wood fireplace, half bath upstairs, full bath on the main floor, partially fenced yard, 2 bedroom on the main and 2 bedrooms upstairs. Located close to everything Walker has to offer. Make sure to checkout the 360 virtual tour and set up an appointment to see this classic.