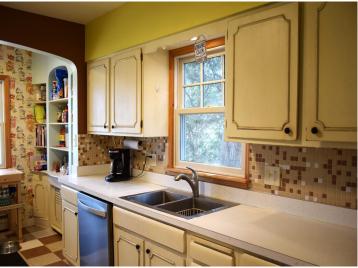

## **Description:**

Located in the heart of downtown Walker, this Stucco classic is as charming as it's city. So charming it has it's own book written about it named "The House of Lake Street" the book will be on display for showings. This 4 plus bedroom features a galley style kitchen with a breakfast nook, formal dining room, livingroom with a gas fireplace, family room with a wood fireplace, half bath upstairs, full bath on the main floor, partially fenced yard, 2 bedroom on the main and 2 bedrooms upstairs. Located close to everything Walker has to offer. Make sure to checkout the 360 virtual tour and set up an appointment to see this classic.