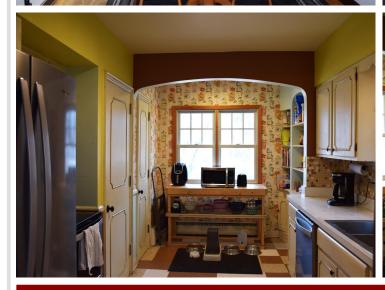

## **Description:**

Located in the heart of downtown Walker, this Stucco classic is as charming as it's city. So charming it has it's own book written about it named "The House of Lake Street" the book will be on display for showings. This 4 plus bedroom features a galley style kitchen with a breakfast nook, formal dining room, livingroom with a gas fireplace, family room with a wood fireplace, half bath upstairs, full bath on the main floor, partially fenced yard, 2 bedroom on the main and 2 bedrooms upstairs. Located close to everything Walker has to offer. Make sure to checkout the 360 virtual tour and set up an appointment to see this classic.