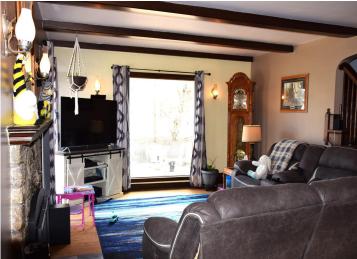

## **Description:**

Located in the heart of downtown Walker, this Stucco classic is as charming as it's city. So charming it has it's own book written about it named "The House of Lake Street" the book will be on display for showings. This 4 plus bedroom features a galley style kitchen with a breakfast nook, formal dining room, livingroom with a gas fireplace, family room with a wood fireplace, half bath upstairs, full bath on the main floor, partially fenced yard, 2 bedroom on the main and 2 bedrooms upstairs. Located close to everything Walker has to offer. Make sure to checkout the 360 virtual tour and set up an appointment to see this classic.