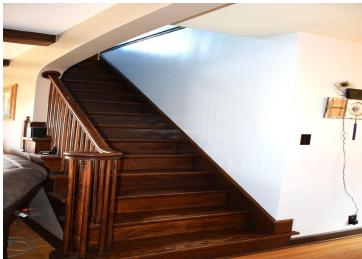

## **Description:**

Located in the heart of downtown Walker, this Stucco classic is as charming as it's city. So charming it has it's own book written about it named "The House of Lake Street" the book will be on display for showings. This 4 plus bedroom features a galley style kitchen with a breakfast nook, formal dining room, livingroom with a gas fireplace, family room with a wood fireplace, half bath upstairs, full bath on the main floor, partially fenced yard, 2 bedroom on the main and 2 bedrooms upstairs. Located close to everything Walker has to offer. Make sure to checkout the 360 virtual tour and set up an appointment to see this classic.