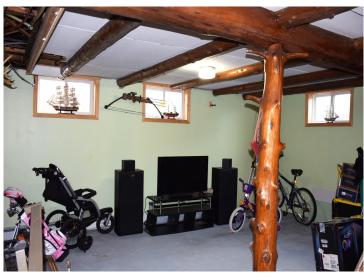

## **Additional Features:**

Basement: Partially Finished Fuel: Natural Gas Garage: 1 Heat: Baseboard, Boiler Sewer: City Sewer/Connected, City Sewer - In Street Water: City Water/Connected Air Conditioning: Window Unit(s)