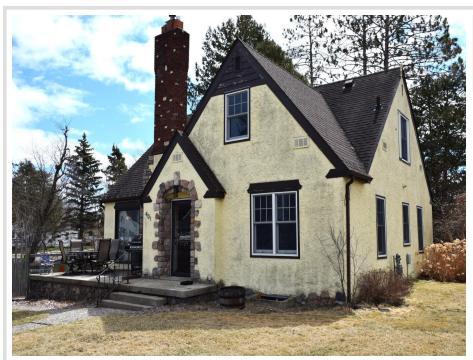

MLS 6710834 Residential

\$284,500

2,700 sq ft 4 bedrooms 2 baths

401 Cleveland Boulevard Walker MN 56484

Status: Closed

## **Description:**

Located in the heart of downtown Walker, this Stucco classic is as charming as it's city. So charming it has it's own book written about it named "The House of Lake Street" the book will be on display for showings. This 4 plus bedroom features a galley style kitchen with a breakfast nook, formal dining room, livingroom with a gas fireplace, family room with a wood fireplace, half bath upstairs, full bath on the main floor, partially fenced yard, 2 bedroom on the main and 2 bedrooms upstairs. Located close to everything Walker has to offer. Make sure to checkout the 360 virtual tour and set up an appointment to see this classic.