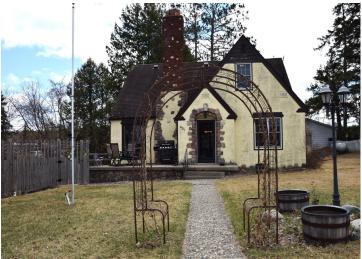

MLS 6710834 Residential

\$284,500

2,700 sq ft 4 bedrooms 2 baths

401 Cleveland Boulevard Walker MN 56484

Status: Closed

## **Description:**

Located in the heart of downtown Walker, this Stucco classic is as charming as it's city. So charming it has it's own book written about it named "The House of Lake Street" the book will be on display for showings. This 4 plus bedroom features a galley style kitchen with a breakfast nook, formal dining room, livingroom with a gas fireplace, family room with a wood fireplace, half bath upstairs, full bath on the main floor, partially fenced yard, 2 bedroom on the main and 2 bedrooms upstairs. Located close to everything Walker has to offer. Make sure to checkout the 360 virtual tour and set up an appointment to see this classic.

## **Additional Details:**

 Year Built
 1931

 Lot Acres
 0.48

 Lot Dimensions
 150 x 140

Garage Stalls 1
School District 113
Taxes \$2,169
Taxes with Assessments \$3,540
Tax Year 2024