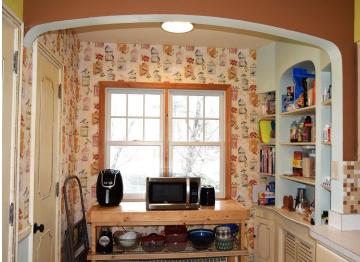

## **Description:**

Located in the heart of downtown Walker, this Stucco classic is as charming as it's city. So charming it has it's own book written about it named "The House of Lake Street" the book will be on display for showings. This 4 plus bedroom features a galley style kitchen with a breakfast nook, formal dining room, livingroom with a gas fireplace, family room with a wood fireplace, half bath upstairs, full bath on the main floor, partially fenced yard, 2 bedroom on the main and 2 bedrooms upstairs. Located close to everything Walker has to offer. Make sure to checkout the 360 virtual tour and set up an appointment to see this classic.