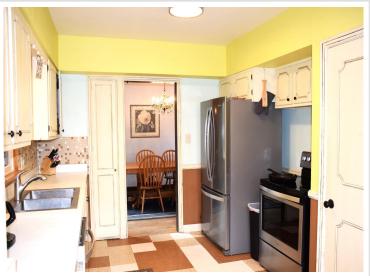

## **Description:**

Located in the heart of downtown Walker, this Stucco classic is as charming as it's city. So charming it has it's own book written about it named "The House of Lake Street" the book will be on display for showings. This 4 plus bedroom features a galley style kitchen with a breakfast nook, formal dining room, livingroom with a gas fireplace, family room with a wood fireplace, half bath upstairs, full bath on the main floor, partially fenced yard, 2 bedroom on the main and 2 bedrooms upstairs. Located close to everything Walker has to offer. Make sure to checkout the 360 virtual tour and set up an appointment to see this classic.