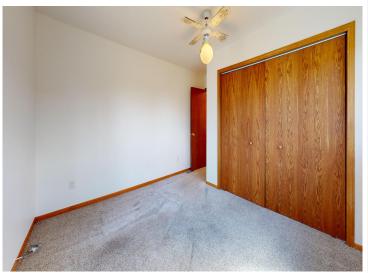

## **Description:**

Updated 1692 sq. ft. single-story home in Frazee, MN with new siding/roof/windows offers a blend of comfort and functionality. Set on nearly 4 City acres including the 2nd parcel, the spacious layout includes 3 bedrooms, 2 bathrooms, and a variety of living spaces. The kitchen is a highlight, featuring ample cabinetry, black appliances, and a large center island with a breakfast bar. Natural light floods the rooms through multiple (new) windows, while ceiling fans provide air circulation. The home boasts both carpeted and new LVP flooring, creating a warm ambiance. A dedicated laundry and mud room adds convenience, and multiple closets offer plenty of storage. This expansive city property offers multiple detached buildings including the newly sided 26x40 garage. The practical design of the home, generous room sizes, and multiple outbuildings make it an ideal family property for those seeking a rural feel with city amenities!

## **Additional Features:**

Basement: Concrete, Unfinished Fuel: Natural Gas Garage: 3 Heat: Forced Air Sewer: City Sewer/Connected Water: City Water/Connected Air Conditioning: Central Air