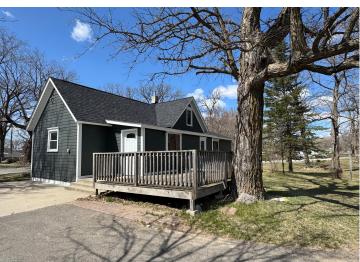

## **Description:**

Updated 1692 sq. ft. single-story home in Frazee, MN with new siding/roof/windows offers a blend of comfort and functionality. Set on nearly 4 City acres including the 2nd parcel, the spacious layout includes 3 bedrooms, 2 bathrooms, and a variety of living spaces. The kitchen is a highlight, featuring ample cabinetry, black appliances, and a large center island with a breakfast bar. Natural light floods the rooms through multiple (new) windows, while ceiling fans provide air circulation. The home boasts both carpeted and new LVP flooring, creating a warm ambiance. A dedicated laundry and mud room adds convenience, and multiple closets offer plenty of storage. This expansive city property offers multiple detached buildings including the newly sided 26x40 garage. The practical design of the home, generous room sizes, and multiple outbuildings make it an ideal family property for those seeking a rural feel with city amenities!