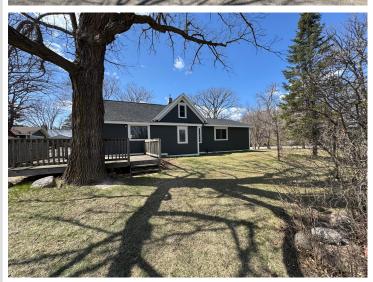

## **Description:**

Updated 1692 sq. ft. single-story home in Frazee, MN with new siding/roof/windows offers a blend of comfort and functionality. Set on nearly 4 City acres including the 2nd parcel, the spacious layout includes 3 bedrooms, 2 bathrooms, and a variety of living spaces. The kitchen is a highlight, featuring ample cabinetry, black appliances, and a large center island with a breakfast bar. Natural light floods the rooms through multiple (new) windows, while ceiling fans provide air circulation. The home boasts both carpeted and new LVP flooring, creating a warm ambiance. A dedicated laundry and mud room adds convenience, and multiple closets offer plenty of storage. This expansive city property offers multiple detached buildings including the newly sided 26x40 garage. The practical design of the home, generous room sizes, and multiple outbuildings make it an ideal family property for those seeking a rural feel with city amenities!