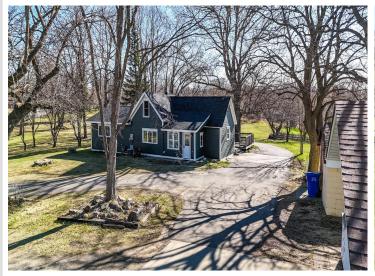

## **Description:**

Updated 1692 sq. ft. single-story home in Frazee, MN with new siding/roof/windows offers a blend of comfort and functionality. Set on nearly 4 City acres including the 2nd parcel, the spacious layout includes 3 bedrooms, 2 bathrooms, and a variety of living spaces. The kitchen is a highlight, featuring ample cabinetry, black appliances, and a large center island with a breakfast bar. Natural light floods the rooms through multiple (new) windows, while ceiling fans provide air circulation. The home boasts both carpeted and new LVP flooring, creating a warm ambiance. A dedicated laundry and mud room adds convenience, and multiple closets offer plenty of storage. This expansive city property offers multiple detached buildings including the newly sided 26x40 garage. The practical design of the home, generous room sizes, and multiple outbuildings make it an ideal family property for those seeking a rural feel with city amenities!