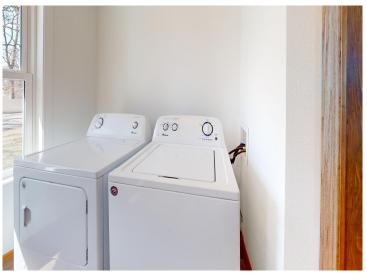

## **Description:**

Updated 1692 sq. ft. single-story home in Frazee, MN with new siding/roof/windows offers a blend of comfort and functionality. Set on nearly 4 City acres including the 2nd parcel, the spacious layout includes 3 bedrooms, 2 bathrooms, and a variety of living spaces. The kitchen is a highlight, featuring ample cabinetry, black appliances, and a large center island with a breakfast bar. Natural light floods the rooms through multiple (new) windows, while ceiling fans provide air circulation. The home boasts both carpeted and new LVP flooring, creating a warm ambiance. A dedicated laundry and mud room adds convenience, and multiple closets offer plenty of storage. This expansive city property offers multiple detached buildings including the newly sided 26x40 garage. The practical design of the home, generous room sizes, and multiple outbuildings make it an ideal family property for those seeking a rural feel with city amenities!