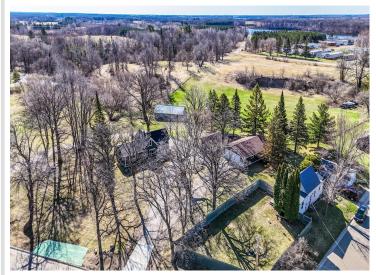

## **Description:**

Updated 1692 sq. ft. single-story home in Frazee, MN with new siding/roof/windows offers a blend of comfort and functionality. Set on nearly 4 City acres including the 2nd parcel, the spacious layout includes 3 bedrooms, 2 bathrooms, and a variety of living spaces. The kitchen is a highlight, featuring ample cabinetry, black appliances, and a large center island with a breakfast bar. Natural light floods the rooms through multiple (new) windows, while ceiling fans provide air circulation. The home boasts both carpeted and new LVP flooring, creating a warm ambiance. A dedicated laundry and mud room adds convenience, and multiple closets offer plenty of storage. This expansive city property offers multiple detached buildings including the newly sided 26x40 garage. The practical design of the home, generous room sizes, and multiple outbuildings make it an ideal family property for those seeking a rural feel with city amenities!

## **Additional Details:**

Year Built 1946
Lot Acres 3.82
Lot Dimensions Irregular
Garage Stalls 3

School District 23
Taxes \$2,824
Taxes with Assessments \$2,824
Tax Year 2024