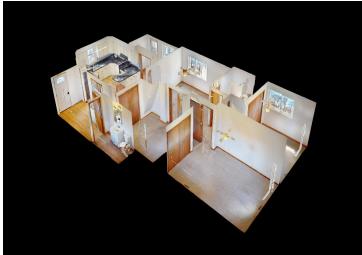

## **Description:**

Updated 1692 sq. ft. single-story home in Frazee, MN with new siding/roof/windows offers a blend of comfort and functionality. Set on nearly 4 City acres including the 2nd parcel, the spacious layout includes 3 bedrooms, 2 bathrooms, and a variety of living spaces. The kitchen is a highlight, featuring ample cabinetry, black appliances, and a large center island with a breakfast bar. Natural light floods the rooms through multiple (new) windows, while ceiling fans provide air circulation. The home boasts both carpeted and new LVP flooring, creating a warm ambiance. A dedicated laundry and mud room adds convenience, and multiple closets offer plenty of storage. This expansive city property offers multiple detached buildings including the newly sided 26x40 garage. The practical design of the home, generous room sizes, and multiple outbuildings make it an ideal family property for those seeking a rural feel with city amenities!