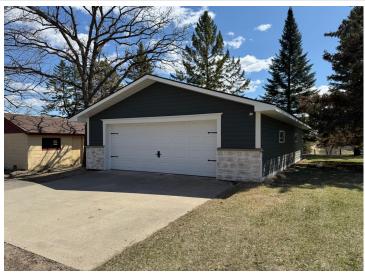

## **Description:**

Updated 1692 sq. ft. single-story home in Frazee, MN with new siding/roof/windows offers a blend of comfort and functionality. Set on nearly 4 City acres including the 2nd parcel, the spacious layout includes 3 bedrooms, 2 bathrooms, and a variety of living spaces. The kitchen is a highlight, featuring ample cabinetry, black appliances, and a large center island with a breakfast bar. Natural light floods the rooms through multiple (new) windows, while ceiling fans provide air circulation. The home boasts both carpeted and new LVP flooring, creating a warm ambiance. A dedicated laundry and mud room adds convenience, and multiple closets offer plenty of storage. This expansive city property offers multiple detached buildings including the newly sided 26x40 garage. The practical design of the home, generous room sizes, and multiple outbuildings make it an ideal family property for those seeking a rural feel with city amenities!

## **Additional Details:**

Year Built 1946
Lot Acres 3.82
Lot Dimensions Irregular
Garage Stalls 3

School District 23
Taxes \$2,824
Taxes with Assessments \$2,824
Tax Year 2024