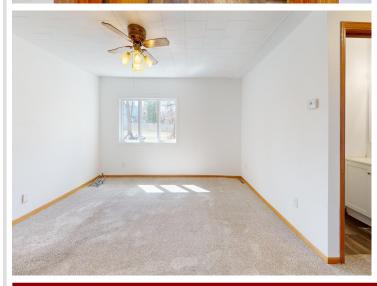

## **Description:**

Updated 1692 sq. ft. single-story home in Frazee, MN with new siding/roof/windows offers a blend of comfort and functionality. Set on nearly 4 City acres including the 2nd parcel, the spacious layout includes 3 bedrooms, 2 bathrooms, and a variety of living spaces. The kitchen is a highlight, featuring ample cabinetry, black appliances, and a large center island with a breakfast bar. Natural light floods the rooms through multiple (new) windows, while ceiling fans provide air circulation. The home boasts both carpeted and new LVP flooring, creating a warm ambiance. A dedicated laundry and mud room adds convenience, and multiple closets offer plenty of storage. This expansive city property offers multiple detached buildings including the newly sided 26x40 garage. The practical design of the home, generous room sizes, and multiple outbuildings make it an ideal family property for those seeking a rural feel with city amenities!