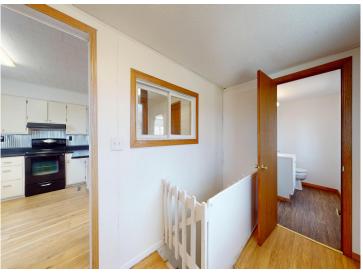

## **Description:**

Updated 1692 sq. ft. single-story home in Frazee, MN with new siding/roof/windows offers a blend of comfort and functionality. Set on nearly 4 City acres including the 2nd parcel, the spacious layout includes 3 bedrooms, 2 bathrooms, and a variety of living spaces. The kitchen is a highlight, featuring ample cabinetry, black appliances, and a large center island with a breakfast bar. Natural light floods the rooms through multiple (new) windows, while ceiling fans provide air circulation. The home boasts both carpeted and new LVP flooring, creating a warm ambiance. A dedicated laundry and mud room adds convenience, and multiple closets offer plenty of storage. This expansive city property offers multiple detached buildings including the newly sided 26x40 garage. The practical design of the home, generous room sizes, and multiple outbuildings make it an ideal family property for those seeking a rural feel with city amenities!