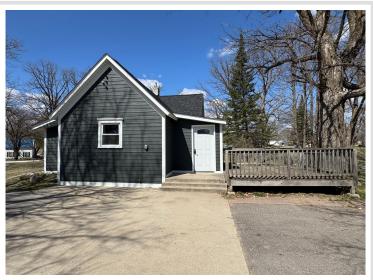

MLS 6710916 Residential

\$265,000

1,283 sq ft 3 bedrooms 2 baths

508 Main Avenue Frazee MN 56544

Status: Active

## **Description:**

Updated 1692 sq. ft. single-story home in Frazee, MN with new siding/roof/windows offers a blend of comfort and functionality. Set on nearly 4 City acres including the 2nd parcel, the spacious layout includes 3 bedrooms, 2 bathrooms, and a variety of living spaces. The kitchen is a highlight, featuring ample cabinetry, black appliances, and a large center island with a breakfast bar. Natural light floods the rooms through multiple (new) windows, while ceiling fans provide air circulation. The home boasts both carpeted and new LVP flooring, creating a warm ambiance. A dedicated laundry and mud room adds convenience, and multiple closets offer plenty of storage. This expansive city property offers multiple detached buildings including the newly sided 26x40 garage. The practical design of the home, generous room sizes, and multiple outbuildings make it an ideal family property for those seeking a rural feel with city amenities!