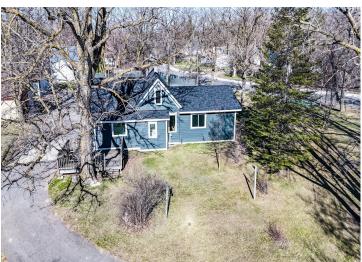

## **Description:**

Updated 1692 sq. ft. single-story home in Frazee, MN with new siding/roof/windows offers a blend of comfort and functionality. Set on nearly 4 City acres including the 2nd parcel, the spacious layout includes 3 bedrooms, 2 bathrooms, and a variety of living spaces. The kitchen is a highlight, featuring ample cabinetry, black appliances, and a large center island with a breakfast bar. Natural light floods the rooms through multiple (new) windows, while ceiling fans provide air circulation. The home boasts both carpeted and new LVP flooring, creating a warm ambiance. A dedicated laundry and mud room adds convenience, and multiple closets offer plenty of storage. This expansive city property offers multiple detached buildings including the newly sided 26x40 garage. The practical design of the home, generous room sizes, and multiple outbuildings make it an ideal family property for those seeking a rural feel with city amenities!