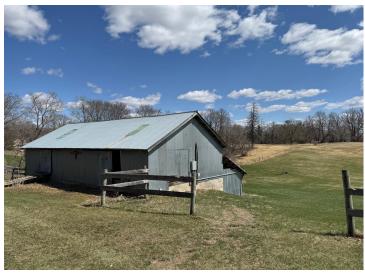

## **Description:**

Updated 1692 sq. ft. single-story home in Frazee, MN with new siding/roof/windows offers a blend of comfort and functionality. Set on nearly 4 City acres including the 2nd parcel, the spacious layout includes 3 bedrooms, 2 bathrooms, and a variety of living spaces. The kitchen is a highlight, featuring ample cabinetry, black appliances, and a large center island with a breakfast bar. Natural light floods the rooms through multiple (new) windows, while ceiling fans provide air circulation. The home boasts both carpeted and new LVP flooring, creating a warm ambiance. A dedicated laundry and mud room adds convenience, and multiple closets offer plenty of storage. This expansive city property offers multiple detached buildings including the newly sided 26x40 garage. The practical design of the home, generous room sizes, and multiple outbuildings make it an ideal family property for those seeking a rural feel with city amenities!