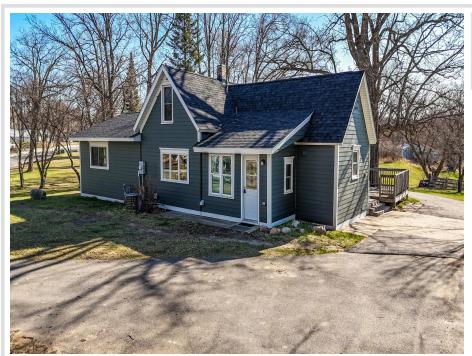

## **Description:**

Updated 1692 sq. ft. single-story home in Frazee, MN with new siding/roof/windows offers a blend of comfort and functionality. Set on nearly 4 City acres including the 2nd parcel, the spacious layout includes 3 bedrooms, 2 bathrooms, and a variety of living spaces. The kitchen is a highlight, featuring ample cabinetry, black appliances, and a large center island with a breakfast bar. Natural light floods the rooms through multiple (new) windows, while ceiling fans provide air circulation. The home boasts both carpeted and new LVP flooring, creating a warm ambiance. A dedicated laundry and mud room adds convenience, and multiple closets offer plenty of storage. This expansive city property offers multiple detached buildings including the newly sided 26x40 garage. The practical design of the home, generous room sizes, and multiple outbuildings make it an ideal family property for those seeking a rural feel with city amenities!