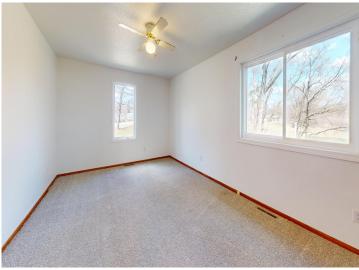

## **Description:**

Updated 1692 sq. ft. single-story home in Frazee, MN with new siding/roof/windows offers a blend of comfort and functionality. Set on nearly 4 City acres including the 2nd parcel, the spacious layout includes 3 bedrooms, 2 bathrooms, and a variety of living spaces. The kitchen is a highlight, featuring ample cabinetry, black appliances, and a large center island with a breakfast bar. Natural light floods the rooms through multiple (new) windows, while ceiling fans provide air circulation. The home boasts both carpeted and new LVP flooring, creating a warm ambiance. A dedicated laundry and mud room adds convenience, and multiple closets offer plenty of storage. This expansive city property offers multiple detached buildings including the newly sided 26x40 garage. The practical design of the home, generous room sizes, and multiple outbuildings make it an ideal family property for those seeking a rural feel with city amenities!