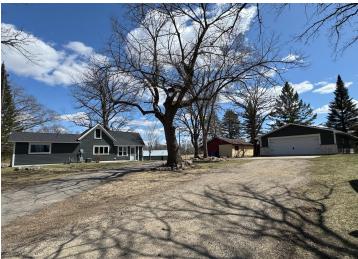

## **Description:**

Updated 1692 sq. ft. single-story home in Frazee, MN with new siding/roof/windows offers a blend of comfort and functionality. Set on nearly 4 City acres including the 2nd parcel, the spacious layout includes 3 bedrooms, 2 bathrooms, and a variety of living spaces. The kitchen is a highlight, featuring ample cabinetry, black appliances, and a large center island with a breakfast bar. Natural light floods the rooms through multiple (new) windows, while ceiling fans provide air circulation. The home boasts both carpeted and new LVP flooring, creating a warm ambiance. A dedicated laundry and mud room adds convenience, and multiple closets offer plenty of storage. This expansive city property offers multiple detached buildings including the newly sided 26x40 garage. The practical design of the home, generous room sizes, and multiple outbuildings make it an ideal family property for those seeking a rural feel with city amenities!