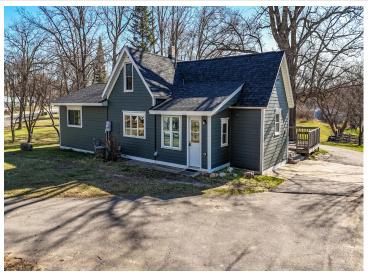

## **Description:**

Updated 1692 sq. ft. single-story home in Frazee, MN with new siding/roof/windows offers a blend of comfort and functionality. Set on nearly 4 City acres including the 2nd parcel, the spacious layout includes 3 bedrooms, 2 bathrooms, and a variety of living spaces. The kitchen is a highlight, featuring ample cabinetry, black appliances, and a large center island with a breakfast bar. Natural light floods the rooms through multiple (new) windows, while ceiling fans provide air circulation. The home boasts both carpeted and new LVP flooring, creating a warm ambiance. A dedicated laundry and mud room adds convenience, and multiple closets offer plenty of storage. This expansive city property offers multiple detached buildings including the newly sided 26x40 garage. The practical design of the home, generous room sizes, and multiple outbuildings make it an ideal family property for those seeking a rural feel with city amenities!