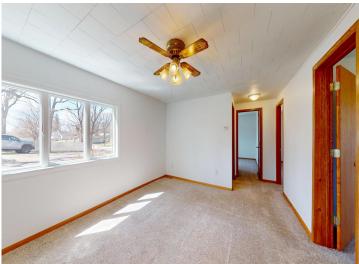

## **Description:**

Updated 1692 sq. ft. single-story home in Frazee, MN with new siding/roof/windows offers a blend of comfort and functionality. Set on nearly 4 City acres including the 2nd parcel, the spacious layout includes 3 bedrooms, 2 bathrooms, and a variety of living spaces. The kitchen is a highlight, featuring ample cabinetry, black appliances, and a large center island with a breakfast bar. Natural light floods the rooms through multiple (new) windows, while ceiling fans provide air circulation. The home boasts both carpeted and new LVP flooring, creating a warm ambiance. A dedicated laundry and mud room adds convenience, and multiple closets offer plenty of storage. This expansive city property offers multiple detached buildings including the newly sided 26x40 garage. The practical design of the home, generous room sizes, and multiple outbuildings make it an ideal family property for those seeking a rural feel with city amenities!