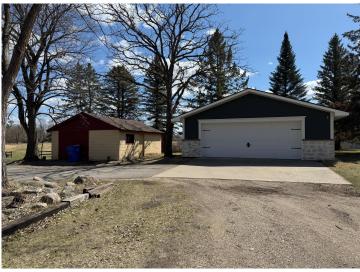

## **Description:**

Updated 1692 sq. ft. single-story home in Frazee, MN with new siding/roof/windows offers a blend of comfort and functionality. Set on nearly 4 City acres including the 2nd parcel, the spacious layout includes 3 bedrooms, 2 bathrooms, and a variety of living spaces. The kitchen is a highlight, featuring ample cabinetry, black appliances, and a large center island with a breakfast bar. Natural light floods the rooms through multiple (new) windows, while ceiling fans provide air circulation. The home boasts both carpeted and new LVP flooring, creating a warm ambiance. A dedicated laundry and mud room adds convenience, and multiple closets offer plenty of storage. This expansive city property offers multiple detached buildings including the newly sided 26x40 garage. The practical design of the home, generous room sizes, and multiple outbuildings make it an ideal family property for those seeking a rural feel with city amenities!

## **Additional Details:**

Year Built 1946
Lot Acres 3.82
Lot Dimensions Irregular
Garage Stalls 3

School District 23
Taxes \$2,824
Taxes with Assessments \$2,824
Tax Year 2024