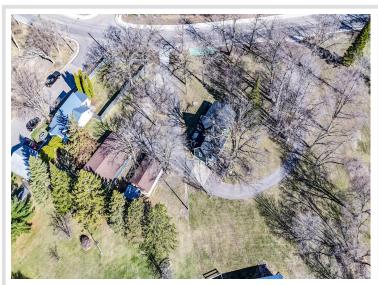

## **Description:**

Updated 1692 sq. ft. single-story home in Frazee, MN with new siding/roof/windows offers a blend of comfort and functionality. Set on nearly 4 City acres including the 2nd parcel, the spacious layout includes 3 bedrooms, 2 bathrooms, and a variety of living spaces. The kitchen is a highlight, featuring ample cabinetry, black appliances, and a large center island with a breakfast bar. Natural light floods the rooms through multiple (new) windows, while ceiling fans provide air circulation. The home boasts both carpeted and new LVP flooring, creating a warm ambiance. A dedicated laundry and mud room adds convenience, and multiple closets offer plenty of storage. This expansive city property offers multiple detached buildings including the newly sided 26x40 garage. The practical design of the home, generous room sizes, and multiple outbuildings make it an ideal family property for those seeking a rural feel with city amenities!

## **Additional Details:**

Year Built 1946
Lot Acres 3.82
Lot Dimensions Irregular
Garage Stalls 3

School District 23
Taxes \$2,824
Taxes with Assessments \$2,824
Tax Year 2024