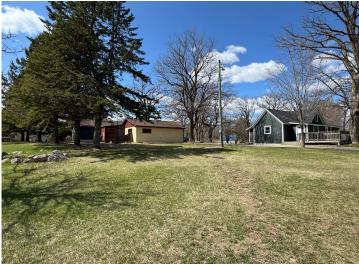

## **Description:**

Updated 1692 sq. ft. single-story home in Frazee, MN with new siding/roof/windows offers a blend of comfort and functionality. Set on nearly 4 City acres including the 2nd parcel, the spacious layout includes 3 bedrooms, 2 bathrooms, and a variety of living spaces. The kitchen is a highlight, featuring ample cabinetry, black appliances, and a large center island with a breakfast bar. Natural light floods the rooms through multiple (new) windows, while ceiling fans provide air circulation. The home boasts both carpeted and new LVP flooring, creating a warm ambiance. A dedicated laundry and mud room adds convenience, and multiple closets offer plenty of storage. This expansive city property offers multiple detached buildings including the newly sided 26x40 garage. The practical design of the home, generous room sizes, and multiple outbuildings make it an ideal family property for those seeking a rural feel with city amenities!