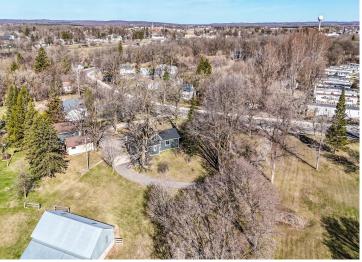

## **Description:**

Updated 1692 sq. ft. single-story home in Frazee, MN with new siding/roof/windows offers a blend of comfort and functionality. Set on nearly 4 City acres including the 2nd parcel, the spacious layout includes 3 bedrooms, 2 bathrooms, and a variety of living spaces. The kitchen is a highlight, featuring ample cabinetry, black appliances, and a large center island with a breakfast bar. Natural light floods the rooms through multiple (new) windows, while ceiling fans provide air circulation. The home boasts both carpeted and new LVP flooring, creating a warm ambiance. A dedicated laundry and mud room adds convenience, and multiple closets offer plenty of storage. This expansive city property offers multiple detached buildings including the newly sided 26x40 garage. The practical design of the home, generous room sizes, and multiple outbuildings make it an ideal family property for those seeking a rural feel with city amenities!

## **Additional Details:**

Year Built 1946
Lot Acres 3.82
Lot Dimensions Irregular
Garage Stalls 3

School District 23
Taxes \$2,824
Taxes with Assessments \$2,824
Tax Year 2024