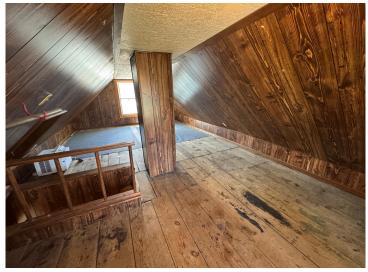

## **Description:**

Updated 1692 sq. ft. single-story home in Frazee, MN with new siding/roof/windows offers a blend of comfort and functionality. Set on nearly 4 City acres including the 2nd parcel, the spacious layout includes 3 bedrooms, 2 bathrooms, and a variety of living spaces. The kitchen is a highlight, featuring ample cabinetry, black appliances, and a large center island with a breakfast bar. Natural light floods the rooms through multiple (new) windows, while ceiling fans provide air circulation. The home boasts both carpeted and new LVP flooring, creating a warm ambiance. A dedicated laundry and mud room adds convenience, and multiple closets offer plenty of storage. This expansive city property offers multiple detached buildings including the newly sided 26x40 garage. The practical design of the home, generous room sizes, and multiple outbuildings make it an ideal family property for those seeking a rural feel with city amenities!