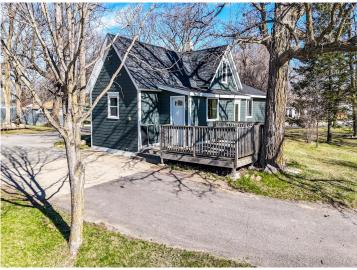

## **Description:**

Updated 1692 sq. ft. single-story home in Frazee, MN with new siding/roof/windows offers a blend of comfort and functionality. Set on nearly 4 City acres including the 2nd parcel, the spacious layout includes 3 bedrooms, 2 bathrooms, and a variety of living spaces. The kitchen is a highlight, featuring ample cabinetry, black appliances, and a large center island with a breakfast bar. Natural light floods the rooms through multiple (new) windows, while ceiling fans provide air circulation. The home boasts both carpeted and new LVP flooring, creating a warm ambiance. A dedicated laundry and mud room adds convenience, and multiple closets offer plenty of storage. This expansive city property offers multiple detached buildings including the newly sided 26x40 garage. The practical design of the home, generous room sizes, and multiple outbuildings make it an ideal family property for those seeking a rural feel with city amenities!