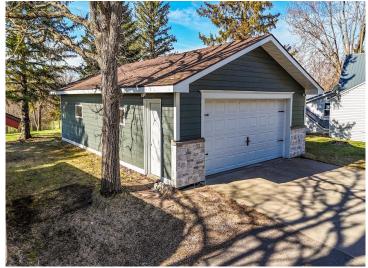

## **Description:**

Updated 1692 sq. ft. single-story home in Frazee, MN with new siding/roof/windows offers a blend of comfort and functionality. Set on nearly 4 City acres including the 2nd parcel, the spacious layout includes 3 bedrooms, 2 bathrooms, and a variety of living spaces. The kitchen is a highlight, featuring ample cabinetry, black appliances, and a large center island with a breakfast bar. Natural light floods the rooms through multiple (new) windows, while ceiling fans provide air circulation. The home boasts both carpeted and new LVP flooring, creating a warm ambiance. A dedicated laundry and mud room adds convenience, and multiple closets offer plenty of storage. This expansive city property offers multiple detached buildings including the newly sided 26x40 garage. The practical design of the home, generous room sizes, and multiple outbuildings make it an ideal family property for those seeking a rural feel with city amenities!