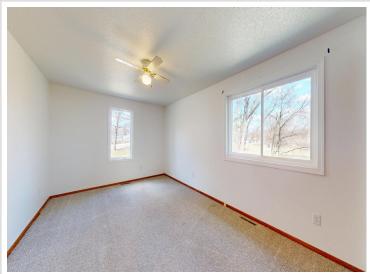

## **Description:**

Updated 1692 sq. ft. single-story home in Frazee, MN with new siding/roof/windows offers a blend of comfort and functionality. Set on nearly 4 City acres including the 2nd parcel, the spacious layout includes 3 bedrooms, 2 bathrooms, and a variety of living spaces. The kitchen is a highlight, featuring ample cabinetry, black appliances, and a large center island with a breakfast bar. Natural light floods the rooms through multiple (new) windows, while ceiling fans provide air circulation. The home boasts both carpeted and new LVP flooring, creating a warm ambiance. A dedicated laundry and mud room adds convenience, and multiple closets offer plenty of storage. This expansive city property offers multiple detached buildings including the newly sided 26x40 garage. The practical design of the home, generous room sizes, and multiple outbuildings make it an ideal family property for those seeking a rural feel with city amenities!