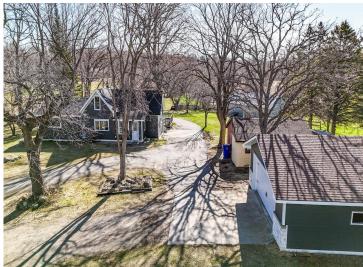

## **Description:**

Updated 1692 sq. ft. single-story home in Frazee, MN with new siding/roof/windows offers a blend of comfort and functionality. Set on nearly 4 City acres including the 2nd parcel, the spacious layout includes 3 bedrooms, 2 bathrooms, and a variety of living spaces. The kitchen is a highlight, featuring ample cabinetry, black appliances, and a large center island with a breakfast bar. Natural light floods the rooms through multiple (new) windows, while ceiling fans provide air circulation. The home boasts both carpeted and new LVP flooring, creating a warm ambiance. A dedicated laundry and mud room adds convenience, and multiple closets offer plenty of storage. This expansive city property offers multiple detached buildings including the newly sided 26x40 garage. The practical design of the home, generous room sizes, and multiple outbuildings make it an ideal family property for those seeking a rural feel with city amenities!