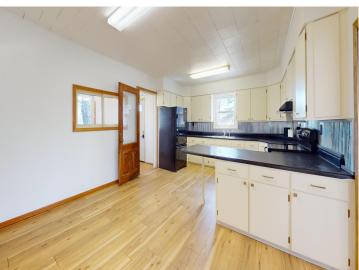

## **Description:**

Updated 1692 sq. ft. single-story home in Frazee, MN with new siding/roof/windows offers a blend of comfort and functionality. Set on nearly 4 City acres including the 2nd parcel, the spacious layout includes 3 bedrooms, 2 bathrooms, and a variety of living spaces. The kitchen is a highlight, featuring ample cabinetry, black appliances, and a large center island with a breakfast bar. Natural light floods the rooms through multiple (new) windows, while ceiling fans provide air circulation. The home boasts both carpeted and new LVP flooring, creating a warm ambiance. A dedicated laundry and mud room adds convenience, and multiple closets offer plenty of storage. This expansive city property offers multiple detached buildings including the newly sided 26x40 garage. The practical design of the home, generous room sizes, and multiple outbuildings make it an ideal family property for those seeking a rural feel with city amenities!