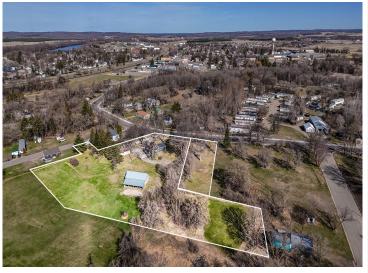

## **Description:**

Updated 1692 sq. ft. single-story home in Frazee, MN with new siding/roof/windows offers a blend of comfort and functionality. Set on nearly 4 City acres including the 2nd parcel, the spacious layout includes 3 bedrooms, 2 bathrooms, and a variety of living spaces. The kitchen is a highlight, featuring ample cabinetry, black appliances, and a large center island with a breakfast bar. Natural light floods the rooms through multiple (new) windows, while ceiling fans provide air circulation. The home boasts both carpeted and new LVP flooring, creating a warm ambiance. A dedicated laundry and mud room adds convenience, and multiple closets offer plenty of storage. This expansive city property offers multiple detached buildings including the newly sided 26x40 garage. The practical design of the home, generous room sizes, and multiple outbuildings make it an ideal family property for those seeking a rural feel with city amenities!

## **Additional Details:**

Year Built 1946
Lot Acres 3.82
Lot Dimensions Irregular
Garage Stalls 3

School District 23
Taxes \$2,824
Taxes with Assessments \$2,824
Tax Year 2024