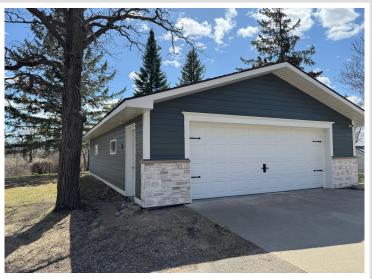

## **Description:**

Updated 1692 sq. ft. single-story home in Frazee, MN with new siding/roof/windows offers a blend of comfort and functionality. Set on nearly 4 City acres including the 2nd parcel, the spacious layout includes 3 bedrooms, 2 bathrooms, and a variety of living spaces. The kitchen is a highlight, featuring ample cabinetry, black appliances, and a large center island with a breakfast bar. Natural light floods the rooms through multiple (new) windows, while ceiling fans provide air circulation. The home boasts both carpeted and new LVP flooring, creating a warm ambiance. A dedicated laundry and mud room adds convenience, and multiple closets offer plenty of storage. This expansive city property offers multiple detached buildings including the newly sided 26x40 garage. The practical design of the home, generous room sizes, and multiple outbuildings make it an ideal family property for those seeking a rural feel with city amenities!

## **Additional Details:**

Year Built 1946
Lot Acres 3.82
Lot Dimensions Irregular
Garage Stalls 3

School District 23
Taxes \$2,824
Taxes with Assessments \$2,824
Tax Year 2024