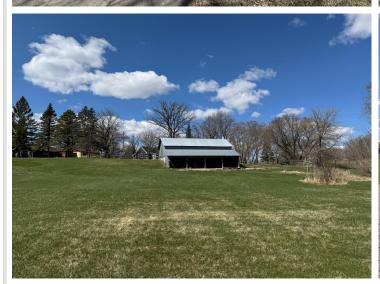

## **Description:**

Updated 1692 sq. ft. single-story home in Frazee, MN with new siding/roof/windows offers a blend of comfort and functionality. Set on nearly 4 City acres including the 2nd parcel, the spacious layout includes 3 bedrooms, 2 bathrooms, and a variety of living spaces. The kitchen is a highlight, featuring ample cabinetry, black appliances, and a large center island with a breakfast bar. Natural light floods the rooms through multiple (new) windows, while ceiling fans provide air circulation. The home boasts both carpeted and new LVP flooring, creating a warm ambiance. A dedicated laundry and mud room adds convenience, and multiple closets offer plenty of storage. This expansive city property offers multiple detached buildings including the newly sided 26x40 garage. The practical design of the home, generous room sizes, and multiple outbuildings make it an ideal family property for those seeking a rural feel with city amenities!