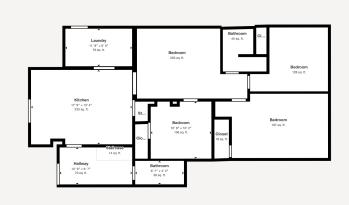

## **Description:**

Updated 1692 sq. ft. single-story home in Frazee, MN with new siding/roof/windows offers a blend of comfort and functionality. Set on nearly 4 City acres including the 2nd parcel, the spacious layout includes 3 bedrooms, 2 bathrooms, and a variety of living spaces. The kitchen is a highlight, featuring ample cabinetry, black appliances, and a large center island with a breakfast bar. Natural light floods the rooms through multiple (new) windows, while ceiling fans provide air circulation. The home boasts both carpeted and new LVP flooring, creating a warm ambiance. A dedicated laundry and mud room adds convenience, and multiple closets offer plenty of storage. This expansive city property offers multiple detached buildings including the newly sided 26x40 garage. The practical design of the home, generous room sizes, and multiple outbuildings make it an ideal family property for those seeking a rural feel with city amenities!

## **Additional Details:**

Year Built 1946
Lot Acres 3.82
Lot Dimensions Irregular
Garage Stalls 3

School District 23
Taxes \$2,824
Taxes with Assessments \$2,824
Tax Year 2024