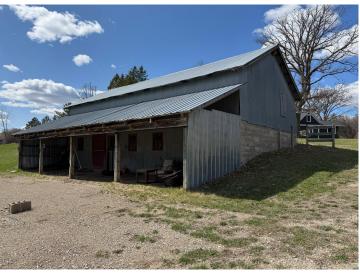

## **Description:**

Updated 1692 sq. ft. single-story home in Frazee, MN with new siding/roof/windows offers a blend of comfort and functionality. Set on nearly 4 City acres including the 2nd parcel, the spacious layout includes 3 bedrooms, 2 bathrooms, and a variety of living spaces. The kitchen is a highlight, featuring ample cabinetry, black appliances, and a large center island with a breakfast bar. Natural light floods the rooms through multiple (new) windows, while ceiling fans provide air circulation. The home boasts both carpeted and new LVP flooring, creating a warm ambiance. A dedicated laundry and mud room adds convenience, and multiple closets offer plenty of storage. This expansive city property offers multiple detached buildings including the newly sided 26x40 garage. The practical design of the home, generous room sizes, and multiple outbuildings make it an ideal family property for those seeking a rural feel with city amenities!