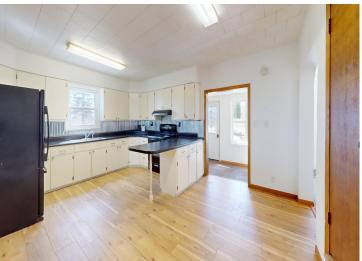

## **Description:**

Updated 1692 sq. ft. single-story home in Frazee, MN with new siding/roof/windows offers a blend of comfort and functionality. Set on nearly 4 City acres including the 2nd parcel, the spacious layout includes 3 bedrooms, 2 bathrooms, and a variety of living spaces. The kitchen is a highlight, featuring ample cabinetry, black appliances, and a large center island with a breakfast bar. Natural light floods the rooms through multiple (new) windows, while ceiling fans provide air circulation. The home boasts both carpeted and new LVP flooring, creating a warm ambiance. A dedicated laundry and mud room adds convenience, and multiple closets offer plenty of storage. This expansive city property offers multiple detached buildings including the newly sided 26x40 garage. The practical design of the home, generous room sizes, and multiple outbuildings make it an ideal family property for those seeking a rural feel with city amenities!