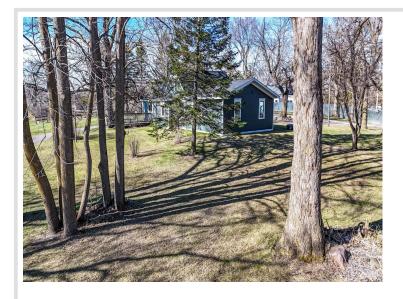

## **Description:**

Updated 1692 sq. ft. single-story home in Frazee, MN with new siding/roof/windows offers a blend of comfort and functionality. Set on nearly 4 City acres including the 2nd parcel, the spacious layout includes 3 bedrooms, 2 bathrooms, and a variety of living spaces. The kitchen is a highlight, featuring ample cabinetry, black appliances, and a large center island with a breakfast bar. Natural light floods the rooms through multiple (new) windows, while ceiling fans provide air circulation. The home boasts both carpeted and new LVP flooring, creating a warm ambiance. A dedicated laundry and mud room adds convenience, and multiple closets offer plenty of storage. This expansive city property offers multiple detached buildings including the newly sided 26x40 garage. The practical design of the home, generous room sizes, and multiple outbuildings make it an ideal family property for those seeking a rural feel with city amenities!