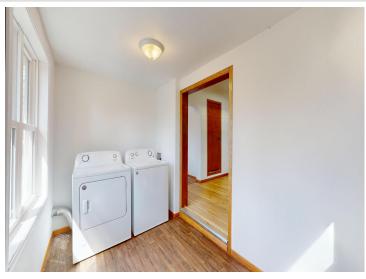

## **Description:**

Updated 1692 sq. ft. single-story home in Frazee, MN with new siding/roof/windows offers a blend of comfort and functionality. Set on nearly 4 City acres including the 2nd parcel, the spacious layout includes 3 bedrooms, 2 bathrooms, and a variety of living spaces. The kitchen is a highlight, featuring ample cabinetry, black appliances, and a large center island with a breakfast bar. Natural light floods the rooms through multiple (new) windows, while ceiling fans provide air circulation. The home boasts both carpeted and new LVP flooring, creating a warm ambiance. A dedicated laundry and mud room adds convenience, and multiple closets offer plenty of storage. This expansive city property offers multiple detached buildings including the newly sided 26x40 garage. The practical design of the home, generous room sizes, and multiple outbuildings make it an ideal family property for those seeking a rural feel with city amenities!