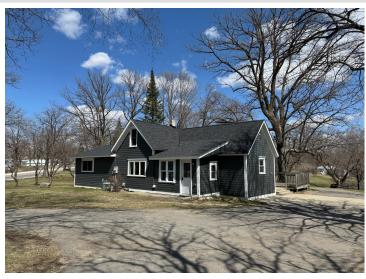

MLS 6710916 Residential

\$265,000

1,283 sq ft 3 bedrooms 2 baths

508 Main Avenue Frazee MN 56544

Status: Active

## **Description:**

Updated 1692 sq. ft. single-story home in Frazee, MN with new siding/roof/windows offers a blend of comfort and functionality. Set on nearly 4 City acres including the 2nd parcel, the spacious layout includes 3 bedrooms, 2 bathrooms, and a variety of living spaces. The kitchen is a highlight, featuring ample cabinetry, black appliances, and a large center island with a breakfast bar. Natural light floods the rooms through multiple (new) windows, while ceiling fans provide air circulation. The home boasts both carpeted and new LVP flooring, creating a warm ambiance. A dedicated laundry and mud room adds convenience, and multiple closets offer plenty of storage. This expansive city property offers multiple detached buildings including the newly sided 26x40 garage. The practical design of the home, generous room sizes, and multiple outbuildings make it an ideal family property for those seeking a rural feel with city amenities!

## **Additional Details:**

Year Built 1946
Lot Acres 3.82
Lot Dimensions Irregular
Garage Stalls 3

School District 23
Taxes \$2,824
Taxes with Assessments \$2,824
Tax Year 2024