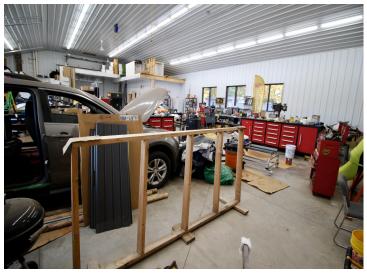

## **Description:**

Exceptional opportunity to own a high-visibility commercial building ideally located between Brainerd and Nisswa along busy Highway 371. This 4,154 sq. ft. building features three oversized service doors perfect for use as a shop, garage, or service center.

Inside, you'll find a welcoming showroom with a customer counter, a private office, and a 3/4 bathroom to support day-to-day operations.

As an added bonus, the property includes 50 feet of shared access to Round Lake, part of the scenic Gull Chain of Lakes. The lake access features a sandy beach perfect for relaxing or entertaining clients in a unique lakeside setting.