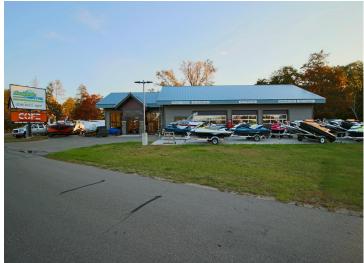

## **Description:**

Exceptional opportunity to own a high-visibility commercial building ideally located between Brainerd and Nisswa along busy Highway 371. This 4,154 sq. ft. building features three oversized service doors perfect for use as a shop, garage, or service center.