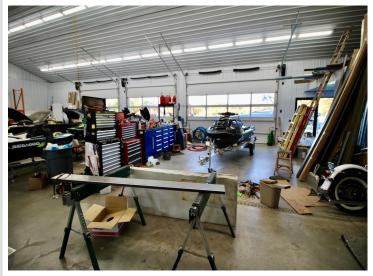

## **Description:**

Exceptional opportunity to own a high-visibility commercial building ideally located between Brainerd and Nisswa along busy Highway 371. This 4,154 sq. ft. building features three oversized service doors perfect for use as a shop, garage, or service center.

Inside, you'll find a welcoming showroom with a customer counter, a private office, and a 3/4 bathroom to support day-to-day operations.

As an added bonus, the property includes 50 feet of shared access to Round Lake, part of the scenic Gull Chain of Lakes. The lake access features a sandy beach perfect for relaxing or entertaining clients in a unique lakeside setting.