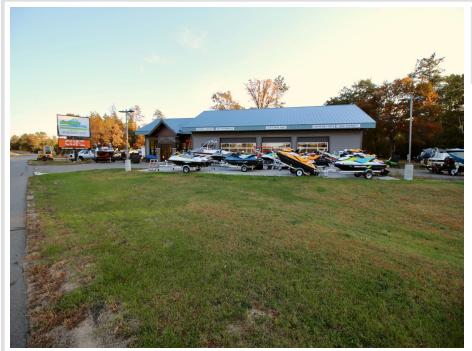

## **Description:**

Exceptional opportunity to own a high-visibility commercial building ideally located between Brainerd and Nisswa along busy Highway 371. This 4,154 sq. ft. building features three oversized service doors perfect for use as a shop, garage, or service center.

Inside, you'll find a welcoming showroom with a customer counter, a private office, and a 3/4 bathroom to support day-to-day operations.

As an added bonus, the property includes 50 feet of shared access to Round Lake, part of the scenic Gull Chain of Lakes. The lake access features a sandy beach perfect for relaxing or entertaining clients in a unique lakeside setting.