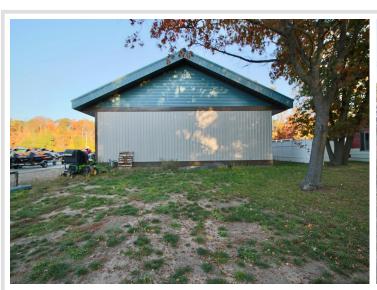

## **Description:**

Exceptional opportunity to own a high-visibility commercial building ideally located between Brainerd and Nisswa along busy Highway 371. This 4,154 sq. ft. building features three oversized service doors perfect for use as a shop, garage, or service center.