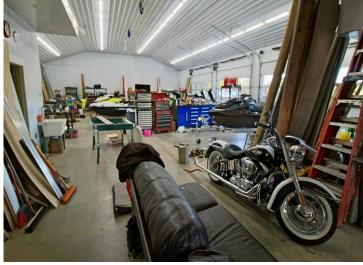

## **Description:**

Exceptional opportunity to own a high-visibility commercial building ideally located between Brainerd and Nisswa along busy Highway 371. This 4,154 sq. ft. building features three oversized service doors perfect for use as a shop, garage, or service center.

Inside, you'll find a welcoming showroom with a customer counter, a private office, and a 3/4 bathroom to support day-to-day operations.

As an added bonus, the property includes 50 feet of shared access to Round Lake, part of the scenic Gull Chain of Lakes. The lake access features a sandy beach perfect for relaxing or entertaining clients in a unique lakeside setting.