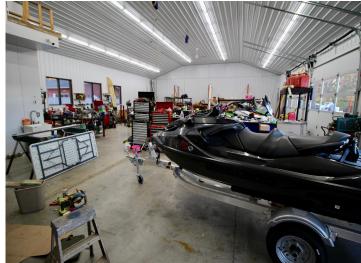

## **Description:**

Exceptional opportunity to own a high-visibility commercial building ideally located between Brainerd and Nisswa along busy Highway 371. This 4,154 sq. ft. building features three oversized service doors perfect for use as a shop, garage, or service center.

Inside, you'll find a welcoming showroom with a customer counter, a private office, and a 3/4 bathroom to support day-to-day operations.

As an added bonus, the property includes 50 feet of shared access to Round Lake, part of the scenic Gull Chain of Lakes. The lake access features a sandy beach perfect for relaxing or entertaining clients in a unique lakeside setting.