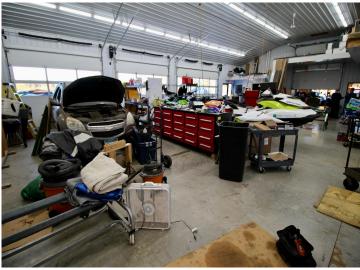

## **Description:**

Exceptional opportunity to own a high-visibility commercial building ideally located between Brainerd and Nisswa along busy Highway 371. This 4,154 sq. ft. building features three oversized service doors perfect for use as a shop, garage, or service center.

Inside, you'll find a welcoming showroom with a customer counter, a private office, and a 3/4 bathroom to support day-to-day operations.

As an added bonus, the property includes 50 feet of shared access to Round Lake, part of the scenic Gull Chain of Lakes. The lake access features a sandy beach perfect for relaxing or entertaining clients in a unique lakeside setting.