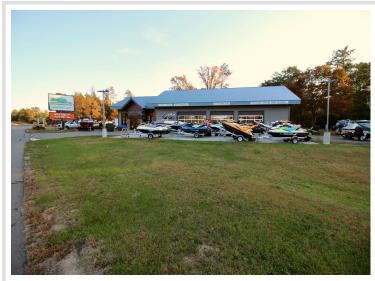

## **Description:**

Exceptional opportunity to own a high-visibility commercial building ideally located between Brainerd and Nisswa along busy Highway 371. This 4,154 sq. ft. building features three oversized service doors perfect for use as a shop, garage, or service center.

Inside, you'll find a welcoming showroom with a customer counter, a private office, and a 3/4 bathroom to support day-to-day operations.

As an added bonus, the property includes 50 feet of shared access to Round Lake, part of the scenic Gull Chain of Lakes. The lake access features a sandy beach perfect for relaxing or entertaining clients in a unique lakeside setting.