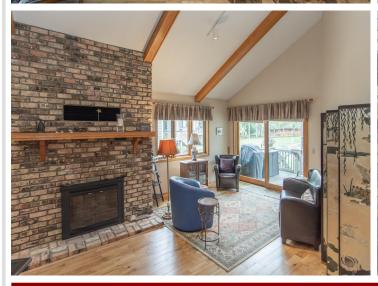

Each of the 10 units at Sand Point Villas has two permanent boat slips in a private Marina. The spacious lakeside deck overlooks Cross Lake as does the living /dining room. Stepping off the main deck you are just steps away from a heated inground concrete swimming pool. The sandy shores of the beach area provide another swimming option, and the quiet secluded marina completes your major outdoor boating options.