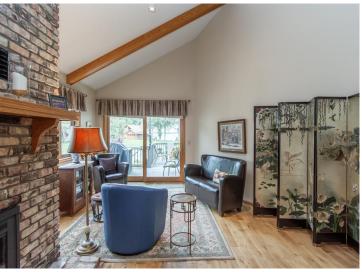

Each of the 10 units at Sand Point Villas has two permanent boat slips in a private Marina. The spacious lakeside deck overlooks Cross Lake as does the living /dining room. Stepping off the main deck you are just steps away from a heated inground concrete swimming pool. The sandy shores of the beach area provide another swimming option, and the quiet secluded marina completes your major outdoor boating options.