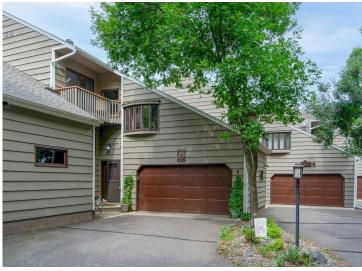

#### **Description:**

Enjoy exterior maintenance free living on the beautiful whitefish chain. The property is located on cross lake in neighborhood friendly Cross Lake, Minnesota. This five-bedroom 4 bath townhome has been upgraded with hardwood oak floors, newer carpeting, and ceramic tile, for easy maintenance and carefree living at the lake. Granite countertops in the kitchen and bathrooms completes the easy atmosphere of this spacious townhome.

#### **Additional Details:**

Year Built 1983

Lot Acres 0.07

Lot Dimensions 250x500

Garage Stalls 2

School District 186

School District 186
Taxes \$4,460
Taxes with Assessments \$4,460
Tax Year 2024