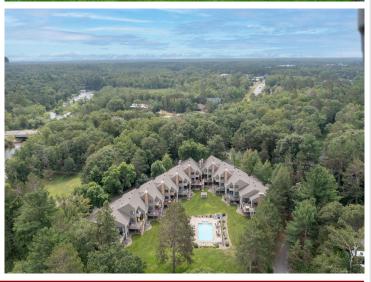

Each of the 10 units at Sand Point Villas has two permanent boat slips in a private Marina. The spacious lakeside deck overlooks Cross Lake as does the living /dining room. Stepping off the main deck you are just steps away from a heated inground concrete swimming pool. The sandy shores of the beach area provide another swimming option, and the quiet secluded marina completes your major outdoor boating options.

This spacious townhome is well suited to accommodating your family and your friends. The unit is move-in ready making your carefree lake experience everything you are looking for. Property sits on 3 well manicured acres with 600 feet of shoreline with an excellent sand beach.