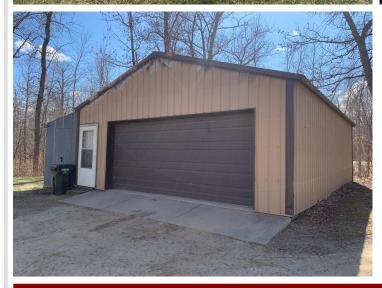

## **Description:**

Don't miss out on this up-north, year-round cabin on Trillium Lake! The property features a pole building, multiple sheds, a bonfire pit with benches, two docks, a pontoon boat, and a bocce ball sand court. Move-in ready and mostly furnished, it also offers a lakeside screened 3-season porch and a large deck with an awning. Trillium Lake is a great fishing lake located close to Hackensack.

## **Additional Features:**

Basement: Crawl Space Fuel: Propane, Wood Garage: 2 Heat: Forced Air, Wood Stove Sewer: Mound Septic Water: Submersible - 4 Inch Air Conditioning: Window Unit(s)