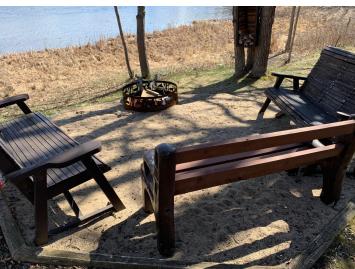

## **Description:**

Don't miss out on this up-north, year-round cabin on Trillium Lake! The property features a pole building, multiple sheds, a bonfire pit with benches, two docks, a pontoon boat, and a bocce ball sand court. Move-in ready and mostly furnished, it also offers a lakeside screened 3-season porch and a large deck with an awning. Trillium Lake is a great fishing lake located close to Hackensack.