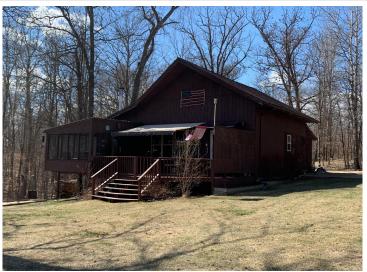

## **Description:**

Don't miss out on this up-north, year-round cabin on Trillium Lake! The property features a pole building, multiple sheds, a bonfire pit with benches, two docks, a pontoon boat, and a bocce ball sand court. Move-in ready and mostly furnished, it also offers a lakeside screened 3-season porch and a large deck with an awning. Trillium Lake is a great fishing lake located close to Hackensack.