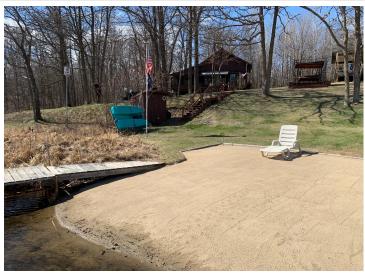

## **Description:**

Don't miss out on this up-north, year-round cabin on Trillium Lake! The property features a pole building, multiple sheds, a bonfire pit with benches, two docks, a pontoon boat, and a bocce ball sand court. Move-in ready and mostly furnished, it also offers a lakeside screened 3-season porch and a large deck with an awning. Trillium Lake is a great fishing lake located close to Hackensack.