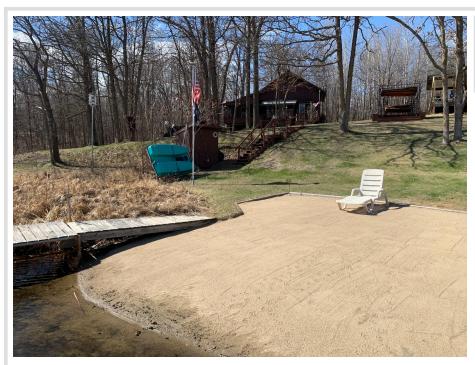

## **Description:**

Don't miss out on this up-north, year-round cabin on Trillium Lake! The property features a pole building, multiple sheds, a bonfire pit with benches, two docks, a pontoon boat, and a bocce ball sand court. Move-in ready and mostly furnished, it also offers a lakeside screened 3-season porch and a large deck with an awning. Trillium Lake is a great fishing lake located close to Hackensack.