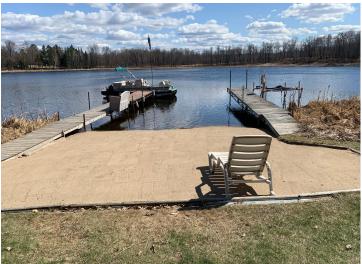

## **Description:**

Don't miss out on this up-north, year-round cabin on Trillium Lake! The property features a pole building, multiple sheds, a bonfire pit with benches, two docks, a pontoon boat, and a bocce ball sand court. Move-in ready and mostly furnished, it also offers a lakeside screened 3-season porch and a large deck with an awning. Trillium Lake is a great fishing lake located close to Hackensack.