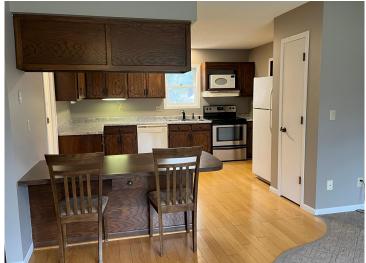

## **Description:**

Charming 3 bed 1 bath home on large lot in SE Brainerd. Room sizes a generous and the living kitchen area flow together for an open easy living feel. The third bedroom has a patio door so it could be an office, family room or ????.