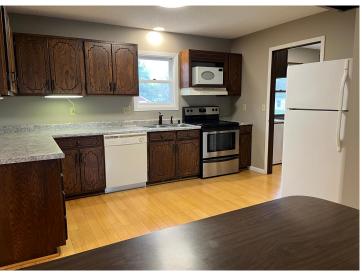

## **Description:**

Charming 3 bed 1 bath home on large lot in SE Brainerd. Room sizes a generous and the living kitchen area flow together for an open easy living feel. The third bedroom has a patio door so it could be an office, family room or ????.