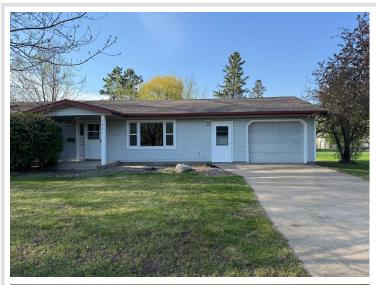

MLS 6711071 Residential

\$199,000

1,222 sq ft 3 bedrooms 1 baths

1921 Pine Street Brainerd MN 56401

Status: Pending

## **Description:**

Charming 3 bed 1 bath home on large lot in SE Brainerd. Room sizes a generous and the living kitchen area flow together for an open easy living feel. The third bedroom has a patio door so it could be an office, family room or ????.