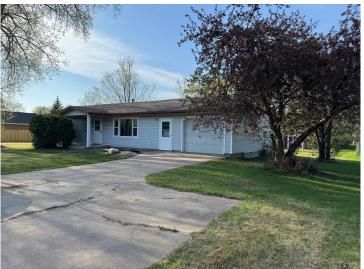

MLS 6711071 Residential

\$199,000

1,222 sq ft 3 bedrooms 1 baths

1921 Pine Street Brainerd MN 56401

Status: Pending

## **Additional Details:**

Year Built 1980 Lot Acres 0.51

Lot Dimensions 131x147x31x28x100x175

Garage Stalls 1
School District 181
Taxes \$1,681
Taxes with Assessments \$1,870
Tax Year 2024