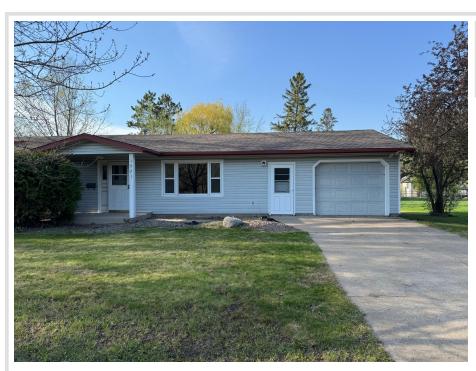

MLS 6711071 Residential

\$199,000

1,222 sq ft 3 bedrooms 1 baths

1921 Pine Street Brainerd MN 56401

Status: Pending

## **Description:**

Charming 3 bed 1 bath home on large lot in SE Brainerd. Room sizes a generous and the living kitchen area flow together for an open easy living feel. The third bedroom has a patio door so it could be an office, family room or ????.