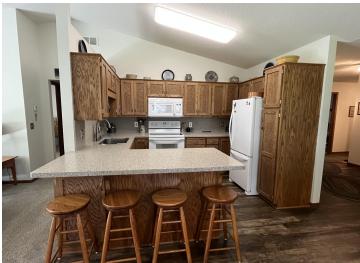

## **Description:**

Pride in ownership is reflected in this clean one level patio home. Since ownership this 3 bedroom has undergone a kitchen update with new appliances, cabinets, quartz countertops/backsplash, new flooring throughout, and entire home painted. This home offers maintenance free living with a 20x24 double car insulated garage and walking trails just out the rear patio. Gutters were added and a new water heater and water softener, make it move-in ready!