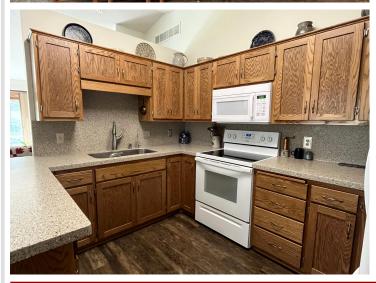

## **Description:**

Pride in ownership is reflected in this clean one level patio home. Since ownership this 3 bedroom has undergone a kitchen update with new appliances, cabinets, quartz countertops/backsplash, new flooring throughout, and entire home painted. This home offers maintenance free living with a 20x24 double car insulated garage and walking trails just out the rear patio. Gutters were added and a new water heater and water softener, make it move-in ready!