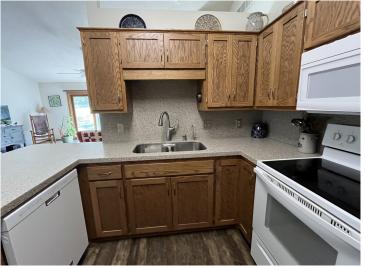

## **Description:**

Pride in ownership is reflected in this clean one level patio home. Since ownership this 3 bedroom has undergone a kitchen update with new appliances, cabinets, quartz countertops/backsplash, new flooring throughout, and entire home painted. This home offers maintenance free living with a 20x24 double car insulated garage and walking trails just out the rear patio. Gutters were added and a new water heater and water softener, make it move-in ready!