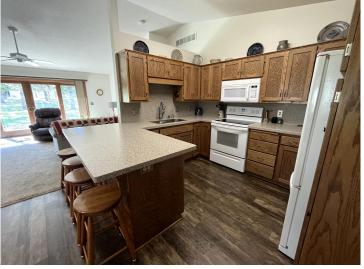

## **Description:**

Pride in ownership is reflected in this clean one level patio home. Since ownership this 3 bedroom has undergone a kitchen update with new appliances, cabinets, quartz countertops/backsplash, new flooring throughout, and entire home painted. This home offers maintenance free living with a 20x24 double car insulated garage and walking trails just out the rear patio. Gutters were added and a new water heater and water softener, make it move-in ready!