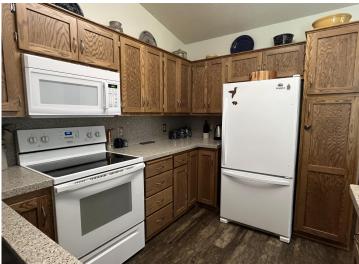

## **Description:**

Pride in ownership is reflected in this clean one level patio home. Since ownership this 3 bedroom has undergone a kitchen update with new appliances, cabinets, quartz countertops/backsplash, new flooring throughout, and entire home painted. This home offers maintenance free living with a 20x24 double car insulated garage and walking trails just out the rear patio. Gutters were added and a new water heater and water softener, make it move-in ready!