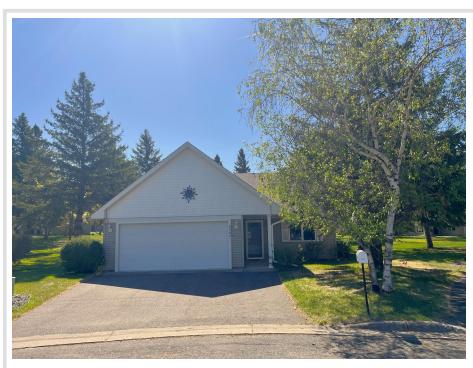

MLS 6711115 Residential

\$275,000

1,568 sq ft 3 bedrooms 2 baths

2507 Woodridge Lane Brainerd MN 56401

Status: Pending

## **Description:**

Pride in ownership is reflected in this clean one level patio home. Since ownership this 3 bedroom has undergone a kitchen update with new appliances, cabinets, quartz countertops/backsplash, new flooring throughout, and entire home painted. This home offers maintenance free living with a 20x24 double car insulated garage and walking trails just out the rear patio. Gutters were added and a new water heater and water softener, make it move-in ready!