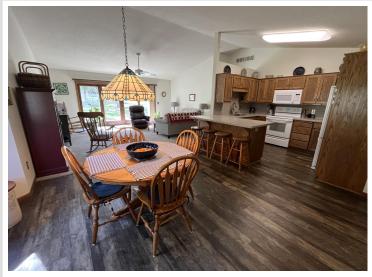

## **Description:**

Pride in ownership is reflected in this clean one level patio home. Since ownership this 3 bedroom has undergone a kitchen update with new appliances, cabinets, quartz countertops/backsplash, new flooring throughout, and entire home painted. This home offers maintenance free living with a 20x24 double car insulated garage and walking trails just out the rear patio. Gutters were added and a new water heater and water softener, make it move-in ready!