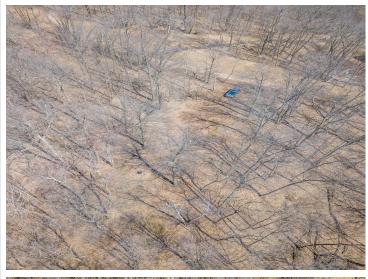

## **Description:**

Excellent location near numerous area lakes, and minutes to Crosby trails, mountain biking, hunting, snowmobiling, and four-wheeling! The rolling land features a cleared building site, suitable for an RV or cabin. It includes a compliant septic system, a drilled well, and electricity (not currently connected), with limited views of Maple Lake. This beautifully wooded, rolling terrain is situated on a minimally maintained road and was surveyed in 2019. Enjoy the serenity and wildlife. The buyer should confirm any building uses and permits with the county. Close to Brainerd, Deerwood, Crosby, and Garrison for shopping, healthcare, and entertainment! The seller will consider a Contract for Deed.