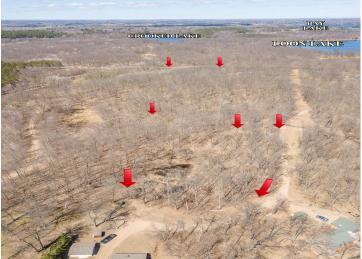

## **Description:**

Excellent location near numerous area lakes, and minutes to Crosby trails, mountain biking, hunting, snowmobiling, and four-wheeling! The rolling land features a cleared building site, suitable for an RV or cabin. It includes a compliant septic system, a drilled well, and electricity (not currently connected), with limited views of Maple Lake. This beautifully wooded, rolling terrain is situated on a minimally maintained road and was surveyed in 2019. Enjoy the serenity and wildlife. The buyer should confirm any building uses and permits with the county. Close to Brainerd, Deerwood, Crosby, and Garrison for shopping, healthcare, and entertainment! The seller will consider a Contract for Deed.

## **Driving Directions:**

From Garrison, Take State Hwy 18 (MN 18) 4.3 miles to Right on State Hwy 6 (MN 6). Continue 2.1 miles to Left on Warren Dr. Go approximately 500 feet to left on Maple Lake Drive. Continue less than  $\frac{1}{2}$  mile to property on Right.