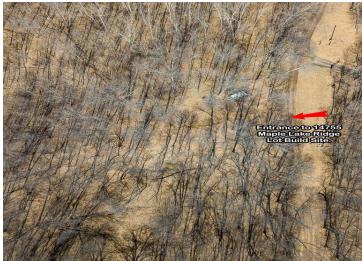

## **Description:**

Excellent location near numerous area lakes, and minutes to Crosby trails, mountain biking, hunting, snowmobiling, and four-wheeling! The rolling land features a cleared building site, suitable for an RV or cabin. It includes a compliant septic system, a drilled well, and electricity (not currently connected), with limited views of Maple Lake. This beautifully wooded, rolling terrain is situated on a minimally maintained road and was surveyed in 2019. Enjoy the serenity and wildlife. The buyer should confirm any building uses and permits with the county. Close to Brainerd, Deerwood, Crosby, and Garrison for shopping, healthcare, and entertainment! The seller will consider a Contract for Deed.

## **Driving Directions:**

From Garrison, Take State Hwy 18 (MN 18) 4.3 miles to Right on State Hwy 6 (MN 6). Continue 2.1 miles to Left on Warren Dr. Go approximately 500 feet to left on Maple Lake Drive. Continue less than  $\frac{1}{2}$  mile to property on Right.