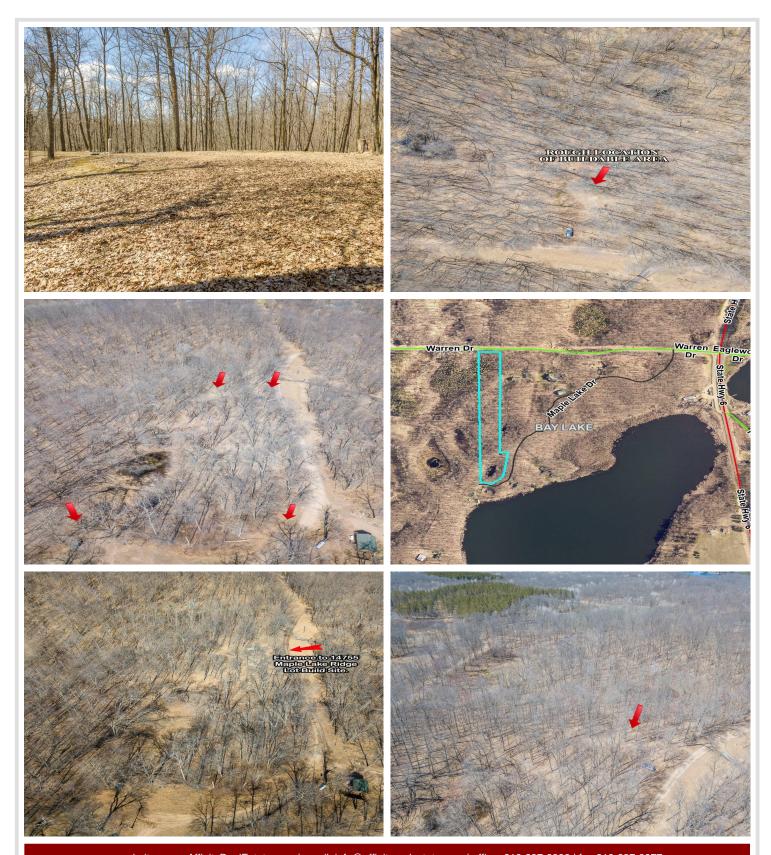

## **Description:**

Excellent location near numerous area lakes, and minutes to Crosby trails, mountain biking, hunting, snowmobiling, and four-wheeling! The rolling land features a cleared building site, suitable for an RV or cabin. It includes a compliant septic system, a drilled well, and electricity (not currently connected), with limited views of Maple Lake. This beautifully wooded, rolling terrain is situated on a minimally maintained road and was surveyed in 2019. Enjoy the serenity and wildlife. The buyer should confirm any building uses and permits with the county. Close to Brainerd, Deerwood, Crosby, and Garrison for shopping, healthcare, and entertainment! The seller will consider a Contract for Deed.

## **Driving Directions:**

From Garrison, Take State Hwy 18 (MN 18) 4.3 miles to Right on State Hwy 6 (MN 6). Continue 2.1 miles to Left on Warren Dr. Go approximately 500 feet to left on Maple Lake Drive. Continue less than  $\frac{1}{2}$  mile to property on Right.