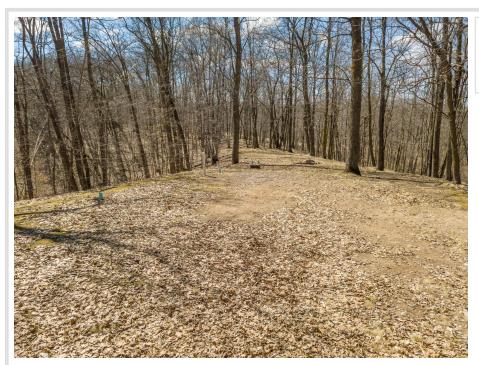

## **Description:**

Excellent location near numerous area lakes, and minutes to Crosby trails, mountain biking, hunting, snowmobiling, and four-wheeling! The rolling land features a cleared building site, suitable for an RV or cabin. It includes a compliant septic system, a drilled well, and electricity (not currently connected), with limited views of Maple Lake. This beautifully wooded, rolling terrain is situated on a minimally maintained road and was surveyed in 2019. Enjoy the serenity and wildlife. The buyer should confirm any building uses and permits with the county. Close to Brainerd, Deerwood, Crosby, and Garrison for shopping, healthcare, and entertainment! The seller will consider a Contract for Deed.