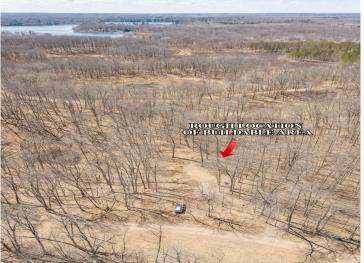

## **Description:**

Excellent location near numerous area lakes, and minutes to Crosby trails, mountain biking, hunting, snowmobiling, and four-wheeling! The rolling land features a cleared building site, suitable for an RV or cabin. It includes a compliant septic system, a drilled well, and electricity (not currently connected), with limited views of Maple Lake. This beautifully wooded, rolling terrain is situated on a minimally maintained road and was surveyed in 2019. Enjoy the serenity and wildlife. The buyer should confirm any building uses and permits with the county. Close to Brainerd, Deerwood, Crosby, and Garrison for shopping, healthcare, and entertainment! The seller will consider a Contract for Deed.