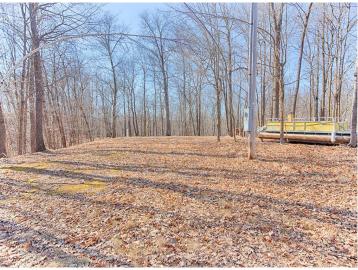

## **Description:**

Excellent location near numerous area lakes, and minutes to Crosby trails, mountain biking, hunting, snowmobiling, and four-wheeling! The rolling land features a cleared building site, suitable for an RV or cabin. It includes a compliant septic system, a drilled well, and electricity (not currently connected), with limited views of Maple Lake. This beautifully wooded, rolling terrain is situated on a minimally maintained road and was surveyed in 2019. Enjoy the serenity and wildlife. The buyer should confirm any building uses and permits with the county. Close to Brainerd, Deerwood, Crosby, and Garrison for shopping, healthcare, and entertainment! The seller will consider a Contract for Deed.