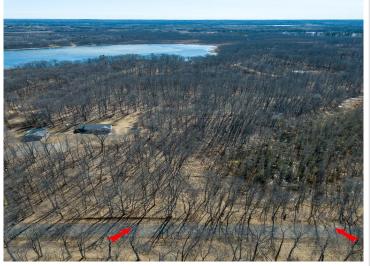

## **Description:**

Excellent location near numerous area lakes, and minutes to Crosby trails, mountain biking, hunting, snowmobiling, and four-wheeling! The rolling land features a cleared building site, suitable for an RV or cabin. It includes a compliant septic system, a drilled well, and electricity (not currently connected), with limited views of Maple Lake. This beautifully wooded, rolling terrain is situated on a minimally maintained road and was surveyed in 2019. Enjoy the serenity and wildlife. The buyer should confirm any building uses and permits with the county. Close to Brainerd, Deerwood, Crosby, and Garrison for shopping, healthcare, and entertainment! The seller will consider a Contract for Deed.