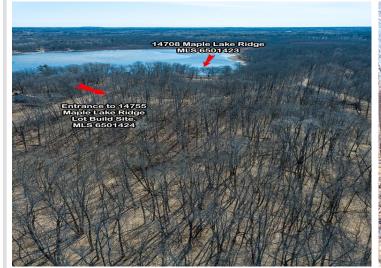

## **Description:**

Excellent location near numerous area lakes, and minutes to Crosby trails, mountain biking, hunting, snowmobiling, and four-wheeling! The rolling land features a cleared building site, suitable for an RV or cabin. It includes a compliant septic system, a drilled well, and electricity (not currently connected), with limited views of Maple Lake. This beautifully wooded, rolling terrain is situated on a minimally maintained road and was surveyed in 2019. Enjoy the serenity and wildlife. The buyer should confirm any building uses and permits with the county. Close to Brainerd, Deerwood, Crosby, and Garrison for shopping, healthcare, and entertainment! The seller will consider a Contract for Deed.

## **Driving Directions:**

From Garrison, Take State Hwy 18 (MN 18) 4.3 miles to Right on State Hwy 6 (MN 6). Continue 2.1 miles to Left on Warren Dr. Go approximately 500 feet to left on Maple Lake Drive. Continue less than  $\frac{1}{2}$  mile to property on Right.