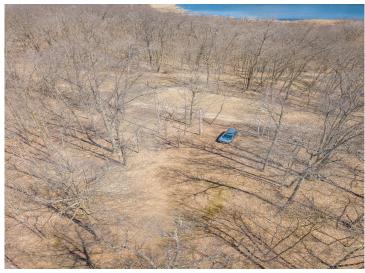

## **Description:**

Excellent location near numerous area lakes, and minutes to Crosby trails, mountain biking, hunting, snowmobiling, and four-wheeling! The rolling land features a cleared building site, suitable for an RV or cabin. It includes a compliant septic system, a drilled well, and electricity (not currently connected), with limited views of Maple Lake. This beautifully wooded, rolling terrain is situated on a minimally maintained road and was surveyed in 2019. Enjoy the serenity and wildlife. The buyer should confirm any building uses and permits with the county. Close to Brainerd, Deerwood, Crosby, and Garrison for shopping, healthcare, and entertainment! The seller will consider a Contract for Deed.