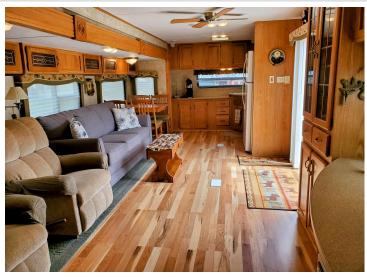

## **Description:**

Private level lot with a lawn large enough for yard games, a firepit with firewood, an 8 x 10 shed and a large two-tiered deck. Included in the sale is everything that you see on the property and in the shed. The camper is an impeccable 2008 Salem PT 392 FKDS fully furnished and ready for the season. It is rare to find one this nice, with an incredible amount of storage! Plus there is room for 3 - 4 cars out front. The comfort station is less than a block away and features restrooms, showers, and laundry facilities