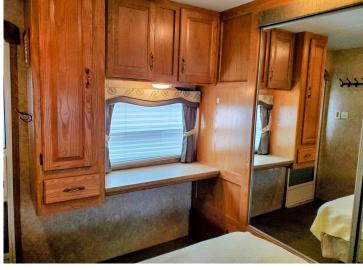

## **Description:**

Private level lot with a lawn large enough for yard games, a firepit with firewood, an 8 x 10 shed and a large two-tiered deck. Included in the sale is everything that you see on the property and in the shed. The camper is an impeccable 2008 Salem PT 392 FKDS fully furnished and ready for the season. It is rare to find one this nice, with an incredible amount of storage! Plus there is room for 3 - 4 cars out front. The comfort station is less than a block away and features restrooms, showers, and laundry facilities