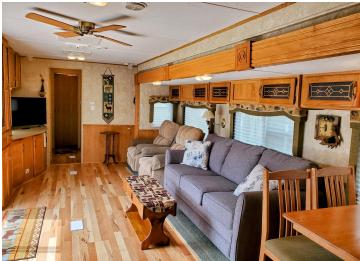

## **Description:**

Private level lot with a lawn large enough for yard games, a firepit with firewood, an 8 x 10 shed and a large two-tiered deck. Included in the sale is everything that you see on the property and in the shed. The camper is an impeccable 2008 Salem PT 392 FKDS fully furnished and ready for the season. It is rare to find one this nice, with an incredible amount of storage! Plus there is room for 3 - 4 cars out front. The comfort station is less than a block away and features restrooms, showers, and laundry facilities