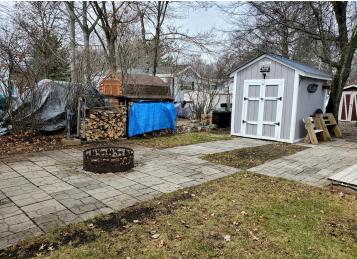

## **Description:**

Private level lot with a lawn large enough for yard games, a firepit with firewood, an 8 x 10 shed and a large two-tiered deck. Included in the sale is everything that you see on the property and in the shed. The camper is an impeccable 2008 Salem PT 392 FKDS fully furnished and ready for the season. It is rare to find one this nice, with an incredible amount of storage! Plus there is room for 3 - 4 cars out front. The comfort station is less than a block away and features restrooms, showers, and laundry facilities