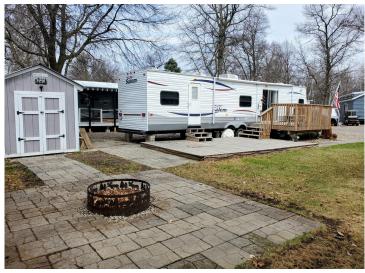

## **Description:**

Private level lot with a lawn large enough for yard games, a firepit with firewood, an 8 x 10 shed and a large two-tiered deck. Included in the sale is everything that you see on the property and in the shed. The camper is an impeccable 2008 Salem PT 392 FKDS fully furnished and ready for the season. It is rare to find one this nice, with an incredible amount of storage! Plus there is room for 3 - 4 cars out front. The comfort station is less than a block away and features restrooms, showers, and laundry facilities