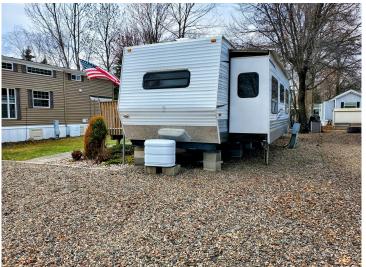

## **Description:**

Private level lot with a lawn large enough for yard games, a firepit with firewood, an 8 x 10 shed and a large two-tiered deck. Included in the sale is everything that you see on the property and in the shed. The camper is an impeccable 2008 Salem PT 392 FKDS fully furnished and ready for the season. It is rare to find one this nice, with an incredible amount of storage! Plus there is room for 3 - 4 cars out front. The comfort station is less than a block away and features restrooms, showers, and laundry facilities