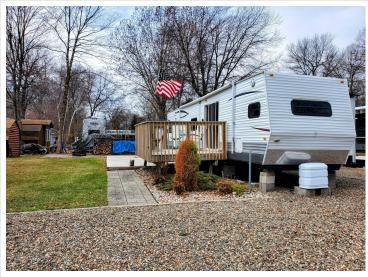

## **Description:**

Private level lot with a lawn large enough for yard games, a firepit with firewood, an 8 x 10 shed and a large two-tiered deck. Included in the sale is everything that you see on the property and in the shed. The camper is an impeccable 2008 Salem PT 392 FKDS fully furnished and ready for the season. It is rare to find one this nice, with an incredible amount of storage! Plus there is room for 3 - 4 cars out front. The comfort station is less than a block away and features restrooms, showers, and laundry facilities