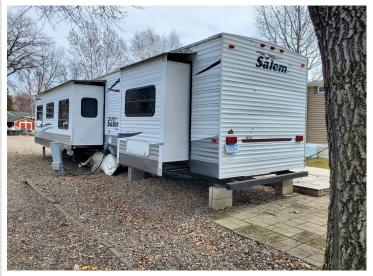

## **Description:**

Private level lot with a lawn large enough for yard games, a firepit with firewood, an 8 x 10 shed and a large two-tiered deck. Included in the sale is everything that you see on the property and in the shed. The camper is an impeccable 2008 Salem PT 392 FKDS fully furnished and ready for the season. It is rare to find one this nice, with an incredible amount of storage! Plus there is room for 3 - 4 cars out front. The comfort station is less than a block away and features restrooms, showers, and laundry facilities