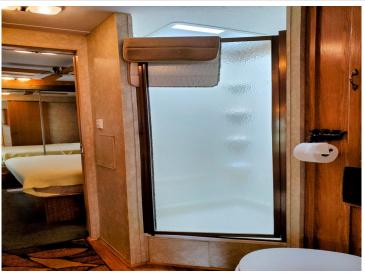

## **Description:**

Private level lot with a lawn large enough for yard games, a firepit with firewood, an 8 x 10 shed and a large two-tiered deck. Included in the sale is everything that you see on the property and in the shed. The camper is an impeccable 2008 Salem PT 392 FKDS fully furnished and ready for the season. It is rare to find one this nice, with an incredible amount of storage! Plus there is room for 3 - 4 cars out front. The comfort station is less than a block away and features restrooms, showers, and laundry facilities