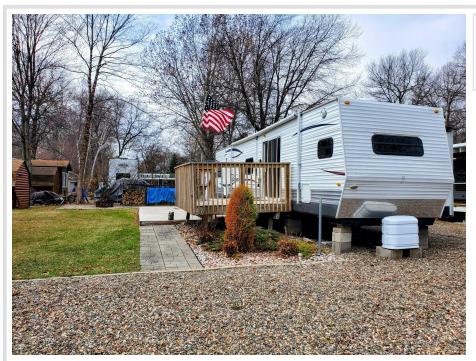

## **Description:**

Private level lot with a lawn large enough for yard games, a firepit with firewood, an 8 x 10 shed and a large two-tiered deck. Included in the sale is everything that you see on the property and in the shed. The camper is an impeccable 2008 Salem PT 392 FKDS fully furnished and ready for the season. It is rare to find one this nice, with an incredible amount of storage! Plus there is room for 3 - 4 cars out front. The comfort station is less than a block away and features restrooms, showers, and laundry facilities

## **Additional Details:**

0.07 Lot Acres Lot Dimensions 40 x 80 School District 186 Taxes \$210 Taxes with Assessments \$210 Tax Year 2025