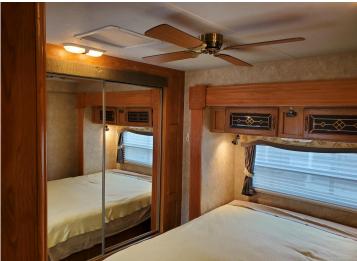

## **Description:**

Private level lot with a lawn large enough for yard games, a firepit with firewood, an 8 x 10 shed and a large two-tiered deck. Included in the sale is everything that you see on the property and in the shed. The camper is an impeccable 2008 Salem PT 392 FKDS fully furnished and ready for the season. It is rare to find one this nice, with an incredible amount of storage! Plus there is room for 3 - 4 cars out front. The comfort station is less than a block away and features restrooms, showers, and laundry facilities