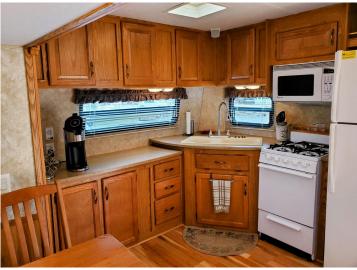

## **Description:**

Private level lot with a lawn large enough for yard games, a firepit with firewood, an 8 x 10 shed and a large two-tiered deck. Included in the sale is everything that you see on the property and in the shed. The camper is an impeccable 2008 Salem PT 392 FKDS fully furnished and ready for the season. It is rare to find one this nice, with an incredible amount of storage! Plus there is room for 3 - 4 cars out front. The comfort station is less than a block away and features restrooms, showers, and laundry facilities