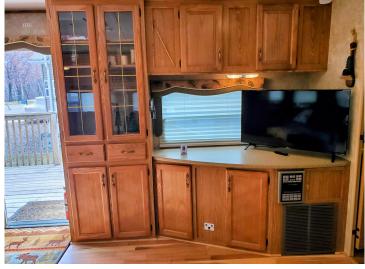

## **Description:**

Private level lot with a lawn large enough for yard games, a firepit with firewood, an 8 x 10 shed and a large two-tiered deck. Included in the sale is everything that you see on the property and in the shed. The camper is an impeccable 2008 Salem PT 392 FKDS fully furnished and ready for the season. It is rare to find one this nice, with an incredible amount of storage! Plus there is room for 3 - 4 cars out front. The comfort station is less than a block away and features restrooms, showers, and laundry facilities