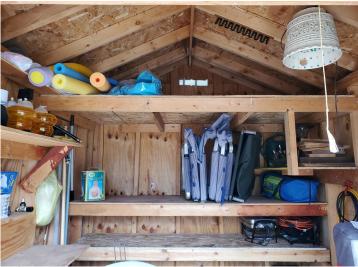

## **Description:**

Private level lot with a lawn large enough for yard games, a firepit with firewood, an 8 x 10 shed and a large two-tiered deck. Included in the sale is everything that you see on the property and in the shed. The camper is an impeccable 2008 Salem PT 392 FKDS fully furnished and ready for the season. It is rare to find one this nice, with an incredible amount of storage! Plus there is room for 3 - 4 cars out front. The comfort station is less than a block away and features restrooms, showers, and laundry facilities