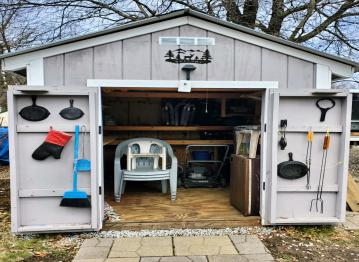

## **Description:**

Private level lot with a lawn large enough for yard games, a firepit with firewood, an 8 x 10 shed and a large two-tiered deck. Included in the sale is everything that you see on the property and in the shed. The camper is an impeccable 2008 Salem PT 392 FKDS fully furnished and ready for the season. It is rare to find one this nice, with an incredible amount of storage! Plus there is room for 3 - 4 cars out front. The comfort station is less than a block away and features restrooms, showers, and laundry facilities