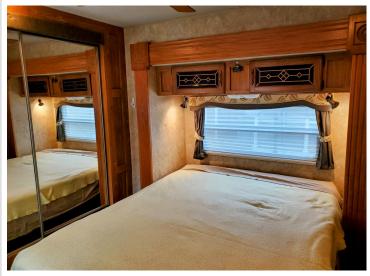

## **Description:**

Private level lot with a lawn large enough for yard games, a firepit with firewood, an 8 x 10 shed and a large two-tiered deck. Included in the sale is everything that you see on the property and in the shed. The camper is an impeccable 2008 Salem PT 392 FKDS fully furnished and ready for the season. It is rare to find one this nice, with an incredible amount of storage! Plus there is room for 3 - 4 cars out front. The comfort station is less than a block away and features restrooms, showers, and laundry facilities