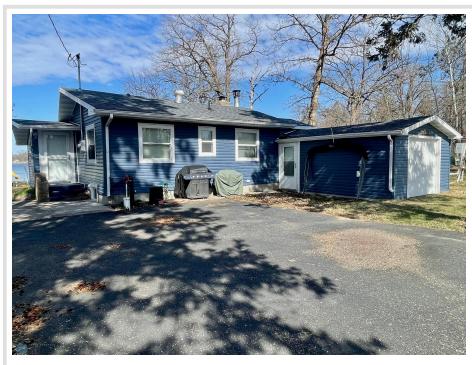

MLS 6711144 Lake Home

\$335,000

1,170 sq ft 2 bedrooms 1 baths

21606 County Road 117 Osage MN 56570

Waterfront: Toad

Status: Active

## **Description:**

Come take a look at this year round home on big toad lake. 2 bed 1 bath with a sand beach and great view. Don't want to miss out on this.