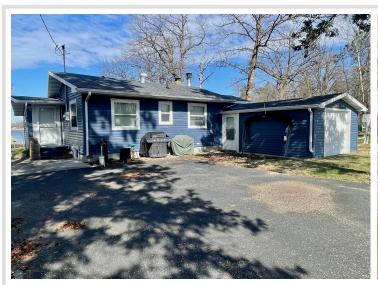

MLS 6711144 Lake Home

\$335,000

1,170 sq ft 2 bedrooms 1 baths

21606 County Road 117 Osage MN 56570

Waterfront: Toad

Status: Active

## **Description:**

Come take a look at this year round home on big toad lake. 2 bed 1 bath with a sand beach and great view. Don't want to miss out on this.