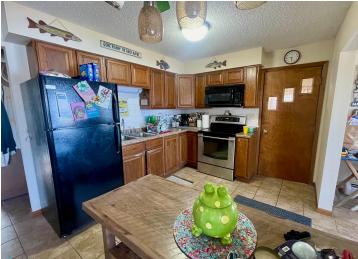

MLS 6711144 Lake Home

\$335,000

1,170 sq ft 2 bedrooms 1 baths

21606 County Road 117 Osage MN 56570

Waterfront: Toad

Status: Active

## **Description:**

Come take a look at this year round home on big toad lake. 2 bed 1 bath with a sand beach and great view. Don't want to miss out on this.