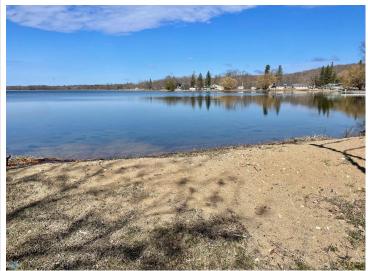

MLS 6711144 Lake Home

\$335,000

1,170 sq ft 2 bedrooms 1 baths

21606 County Road 117 Osage MN 56570

Waterfront: Toad

Status: Active

## **Description:**

Come take a look at this year round home on big toad lake. 2 bed 1 bath with a sand beach and great view. Don't want to miss out on this.