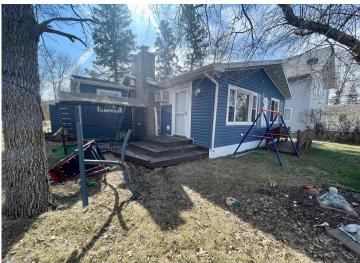

MLS 6711144 Lake Home

\$335,000

1,170 sq ft 2 bedrooms 1 baths

21606 County Road 117 Osage MN 56570

Waterfront: Toad

Status: Active

## **Description:**

Come take a look at this year round home on big toad lake. 2 bed 1 bath with a sand beach and great view. Don't want to miss out on this.

## **Additional Details:**

Year Built 1956 Lot Acres 0.36

Lot Dimensions 50/184/97/184

Garage Stalls 1
School District 23
Taxes \$1,590
Taxes with Assessments \$1,590
Tax Year 2024