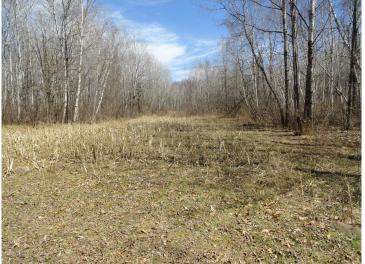

## **Description:**

This fall hunt on your own land. This property isn't just land — it's a fully set-up hunting system, designed to maximize your success and minimize your work. No need to spend time clearing trails or setting up stands — you can start hunting immediately. 35 private acres of prime hunting land just 6 miles west of Hackensack. Far enough to lose the noise, just close enough to make it easy. Wide, clean trails with no rocks and no stumps. 6 solid premium deer stands tucked into the places where deer move, not where you hope they move. 3 stands will be included in price with 3 additional stands available separately for purchase. 6 cleared food plots and two watering holes — not thrown together but placed to keep game coming back. Beautiful mix of trees—oak, birch, pine for year-round beauty and cover. Rich variety of game — Deer, Bear, Grouse, Turkeys, and more. See photos attached. Grab your gear. Head to your stand. Don't miss out — properties like this are hard to find!