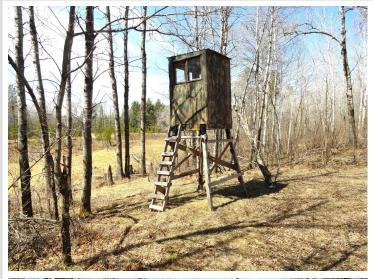

## **Description:**

This fall hunt on your own land. This property isn't just land — it's a fully set-up hunting system, designed to maximize your success and minimize your work. No need to spend time clearing trails or setting up stands — you can start hunting immediately. 35 private acres of prime hunting land just 6 miles west of Hackensack. Far enough to lose the noise, just close enough to make it easy. Wide, clean trails with no rocks and no stumps. 6 solid premium deer stands tucked into the places where deer move, not where you hope they move. 3 stands will be included in price with 3 additional stands available separately for purchase. 6 cleared food plots and two watering holes — not thrown together but placed to keep game coming back. Beautiful mix of trees—oak, birch, pine for year-round beauty and cover. Rich variety of game — Deer, Bear, Grouse, Turkeys, and more. See photos attached. Grab your gear. Head to your stand. Don't miss out — properties like this are hard to find!