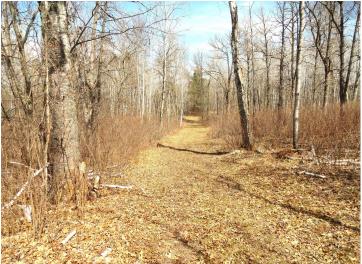

## **Description:**

This fall hunt on your own land. This property isn't just land — it's a fully set-up hunting system, designed to maximize your success and minimize your work. No need to spend time clearing trails or setting up stands — you can start hunting immediately. 35 private acres of prime hunting land just 6 miles west of Hackensack. Far enough to lose the noise, just close enough to make it easy. Wide, clean trails with no rocks and no stumps. 6 solid premium deer stands tucked into the places where deer move, not where you hope they move. 3 stands will be included in price with 3 additional stands available separately for purchase. 6 cleared food plots and two watering holes — not thrown together but placed to keep game coming back. Beautiful mix of trees—oak, birch, pine for year-round beauty and cover. Rich variety of game — Deer, Bear, Grouse, Turkeys, and more. See photos attached. Grab your gear. Head to your stand. Don't miss out — properties like this are hard to find!