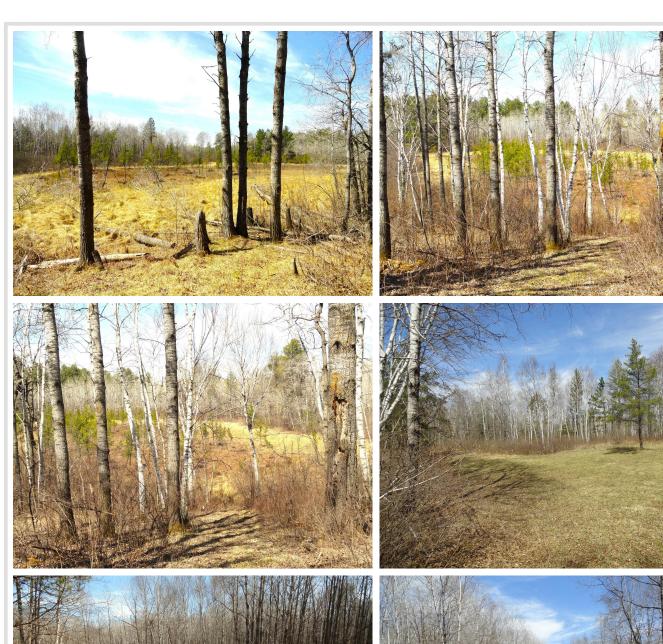

## **Description:**

This fall hunt on your own land. This property isn't just land — it's a fully set-up hunting system, designed to maximize your success and minimize your work. No need to spend time clearing trails or setting up stands — you can start hunting immediately. 35 private acres of prime hunting land just 6 miles west of Hackensack. Far enough to lose the noise, just close enough to make it easy. Wide, clean trails with no rocks and no stumps. 6 solid premium deer stands tucked into the places where deer move, not where you hope they move. 3 stands will be included in price with 3 additional stands available separately for purchase. 6 cleared food plots and two watering holes — not thrown together but placed to keep game coming back. Beautiful mix of trees—oak, birch, pine for year-round beauty and cover. Rich variety of game — Deer, Bear, Grouse, Turkeys, and more. See photos attached. Grab your gear. Head to your stand. Don't miss out — properties like this are hard to find!