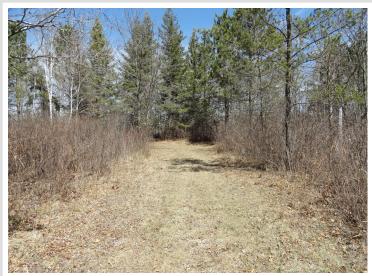

## **Description:**

This fall hunt on your own land. This property isn't just land — it's a fully set-up hunting system, designed to maximize your success and minimize your work. No need to spend time clearing trails or setting up stands — you can start hunting immediately. 35 private acres of prime hunting land just 6 miles west of Hackensack. Far enough to lose the noise, just close enough to make it easy. Wide, clean trails with no rocks and no stumps. 6 solid premium deer stands tucked into the places where deer move, not where you hope they move. 3 stands will be included in price with 3 additional stands available separately for purchase. 6 cleared food plots and two watering holes — not thrown together but placed to keep game coming back. Beautiful mix of trees—oak, birch, pine for year-round beauty and cover. Rich variety of game — Deer, Bear, Grouse, Turkeys, and more. See photos attached. Grab your gear. Head to your stand. Don't miss out — properties like this are hard to find!