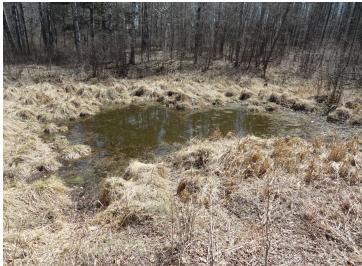

## **Description:**

This fall hunt on your own land. This property isn't just land — it's a fully set-up hunting system, designed to maximize your success and minimize your work. No need to spend time clearing trails or setting up stands — you can start hunting immediately. 35 private acres of prime hunting land just 6 miles west of Hackensack. Far enough to lose the noise, just close enough to make it easy. Wide, clean trails with no rocks and no stumps. 6 solid premium deer stands tucked into the places where deer move, not where you hope they move. 3 stands will be included in price with 3 additional stands available separately for purchase. 6 cleared food plots and two watering holes — not thrown together but placed to keep game coming back. Beautiful mix of trees—oak, birch, pine for year-round beauty and cover. Rich variety of game — Deer, Bear, Grouse, Turkeys, and more. See photos attached. Grab your gear. Head to your stand. Don't miss out — properties like this are hard to find!