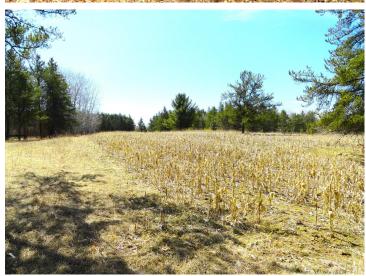

## **Description:**

This fall hunt on your own land. This property isn't just land — it's a fully set-up hunting system, designed to maximize your success and minimize your work. No need to spend time clearing trails or setting up stands — you can start hunting immediately. 35 private acres of prime hunting land just 6 miles west of Hackensack. Far enough to lose the noise, just close enough to make it easy. Wide, clean trails with no rocks and no stumps. 6 solid premium deer stands tucked into the places where deer move, not where you hope they move. 3 stands will be included in price with 3 additional stands available separately for purchase. 6 cleared food plots and two watering holes — not thrown together but placed to keep game coming back. Beautiful mix of trees—oak, birch, pine for year-round beauty and cover. Rich variety of game — Deer, Bear, Grouse, Turkeys, and more. See photos attached. Grab your gear. Head to your stand. Don't miss out — properties like this are hard to find!