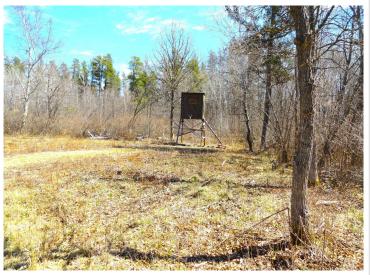

## **Description:**

This fall hunt on your own land. This property isn't just land — it's a fully set-up hunting system, designed to maximize your success and minimize your work. No need to spend time clearing trails or setting up stands — you can start hunting immediately. 35 private acres of prime hunting land just 6 miles west of Hackensack. Far enough to lose the noise, just close enough to make it easy. Wide, clean trails with no rocks and no stumps. 6 solid premium deer stands tucked into the places where deer move, not where you hope they move. 3 stands will be included in price with 3 additional stands available separately for purchase. 6 cleared food plots and two watering holes — not thrown together but placed to keep game coming back. Beautiful mix of trees—oak, birch, pine for year-round beauty and cover. Rich variety of game — Deer, Bear, Grouse, Turkeys, and more. See photos attached. Grab your gear. Head to your stand. Don't miss out — properties like this are hard to find!