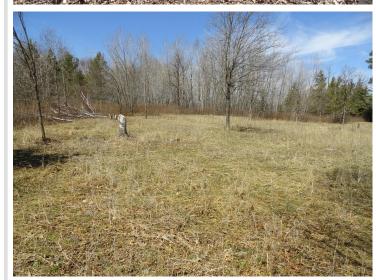

## **Description:**

This fall hunt on your own land. This property isn't just land — it's a fully set-up hunting system, designed to maximize your success and minimize your work. No need to spend time clearing trails or setting up stands — you can start hunting immediately. 35 private acres of prime hunting land just 6 miles west of Hackensack. Far enough to lose the noise, just close enough to make it easy. Wide, clean trails with no rocks and no stumps. 6 solid premium deer stands tucked into the places where deer move, not where you hope they move. 3 stands will be included in price with 3 additional stands available separately for purchase. 6 cleared food plots and two watering holes — not thrown together but placed to keep game coming back. Beautiful mix of trees—oak, birch, pine for year-round beauty and cover. Rich variety of game — Deer, Bear, Grouse, Turkeys, and more. See photos attached. Grab your gear. Head to your stand. Don't miss out — properties like this are hard to find!