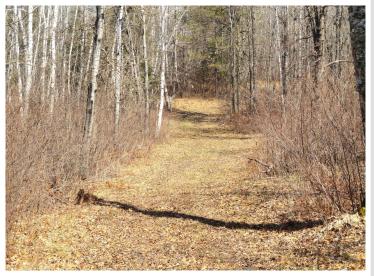

## **Description:**

This fall hunt on your own land. This property isn't just land — it's a fully set-up hunting system, designed to maximize your success and minimize your work. No need to spend time clearing trails or setting up stands — you can start hunting immediately. 35 private acres of prime hunting land just 6 miles west of Hackensack. Far enough to lose the noise, just close enough to make it easy. Wide, clean trails with no rocks and no stumps. 6 solid premium deer stands tucked into the places where deer move, not where you hope they move. 3 stands will be included in price with 3 additional stands available separately for purchase. 6 cleared food plots and two watering holes — not thrown together but placed to keep game coming back. Beautiful mix of trees—oak, birch, pine for year-round beauty and cover. Rich variety of game — Deer, Bear, Grouse, Turkeys, and more. See photos attached. Grab your gear. Head to your stand. Don't miss out — properties like this are hard to find!