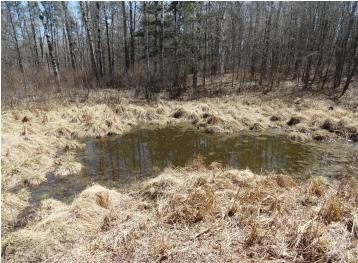

## **Description:**

This fall hunt on your own land. This property isn't just land — it's a fully set-up hunting system, designed to maximize your success and minimize your work. No need to spend time clearing trails or setting up stands — you can start hunting immediately. 35 private acres of prime hunting land just 6 miles west of Hackensack. Far enough to lose the noise, just close enough to make it easy. Wide, clean trails with no rocks and no stumps. 6 solid premium deer stands tucked into the places where deer move, not where you hope they move. 3 stands will be included in price with 3 additional stands available separately for purchase. 6 cleared food plots and two watering holes — not thrown together but placed to keep game coming back. Beautiful mix of trees—oak, birch, pine for year-round beauty and cover. Rich variety of game — Deer, Bear, Grouse, Turkeys, and more. See photos attached. Grab your gear. Head to your stand. Don't miss out — properties like this are hard to find!