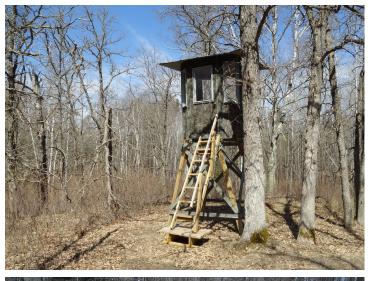

## **Description:**

This fall hunt on your own land. This property isn't just land — it's a fully set-up hunting system, designed to maximize your success and minimize your work. No need to spend time clearing trails or setting up stands — you can start hunting immediately. 35 private acres of prime hunting land just 6 miles west of Hackensack. Far enough to lose the noise, just close enough to make it easy. Wide, clean trails with no rocks and no stumps. 6 solid premium deer stands tucked into the places where deer move, not where you hope they move. 3 stands will be included in price with 3 additional stands available separately for purchase. 6 cleared food plots and two watering holes — not thrown together but placed to keep game coming back. Beautiful mix of trees—oak, birch, pine for year-round beauty and cover. Rich variety of game — Deer, Bear, Grouse, Turkeys, and more. See photos attached. Grab your gear. Head to your stand. Don't miss out — properties like this are hard to find!