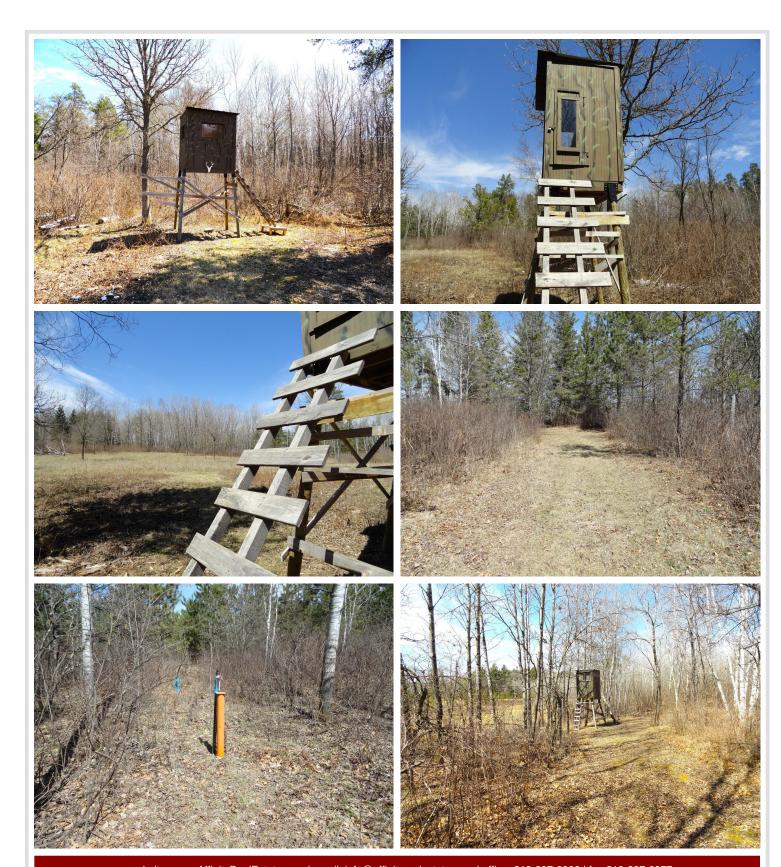

## **Description:**

This fall hunt on your own land. This property isn't just land — it's a fully set-up hunting system, designed to maximize your success and minimize your work. No need to spend time clearing trails or setting up stands — you can start hunting immediately. 35 private acres of prime hunting land just 6 miles west of Hackensack. Far enough to lose the noise, just close enough to make it easy. Wide, clean trails with no rocks and no stumps. 6 solid premium deer stands tucked into the places where deer move, not where you hope they move. 3 stands will be included in price with 3 additional stands available separately for purchase. 6 cleared food plots and two watering holes — not thrown together but placed to keep game coming back. Beautiful mix of trees—oak, birch, pine for year-round beauty and cover. Rich variety of game — Deer, Bear, Grouse, Turkeys, and more. See photos attached. Grab your gear. Head to your stand. Don't miss out — properties like this are hard to find!