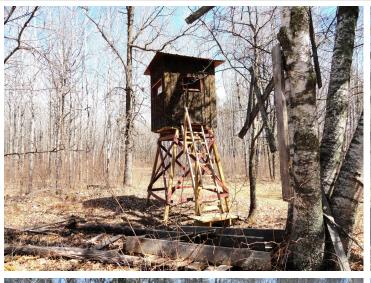

## **Description:**

This fall hunt on your own land. This property isn't just land — it's a fully set-up hunting system, designed to maximize your success and minimize your work. No need to spend time clearing trails or setting up stands — you can start hunting immediately. 35 private acres of prime hunting land just 6 miles west of Hackensack. Far enough to lose the noise, just close enough to make it easy. Wide, clean trails with no rocks and no stumps. 6 solid premium deer stands tucked into the places where deer move, not where you hope they move. 3 stands will be included in price with 3 additional stands available separately for purchase. 6 cleared food plots and two watering holes — not thrown together but placed to keep game coming back. Beautiful mix of trees—oak, birch, pine for year-round beauty and cover. Rich variety of game — Deer, Bear, Grouse, Turkeys, and more. See photos attached. Grab your gear. Head to your stand. Don't miss out — properties like this are hard to find!