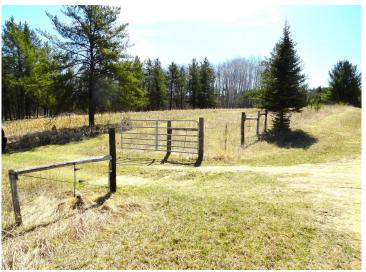

## **Description:**

This fall hunt on your own land. This property isn't just land — it's a fully set-up hunting system, designed to maximize your success and minimize your work. No need to spend time clearing trails or setting up stands — you can start hunting immediately. 35 private acres of prime hunting land just 6 miles west of Hackensack. Far enough to lose the noise, just close enough to make it easy. Wide, clean trails with no rocks and no stumps. 6 solid premium deer stands tucked into the places where deer move, not where you hope they move. 3 stands will be included in price with 3 additional stands available separately for purchase. 6 cleared food plots and two watering holes — not thrown together but placed to keep game coming back. Beautiful mix of trees—oak, birch, pine for year-round beauty and cover. Rich variety of game — Deer, Bear, Grouse, Turkeys, and more. See photos attached. Grab your gear. Head to your stand. Don't miss out — properties like this are hard to find!