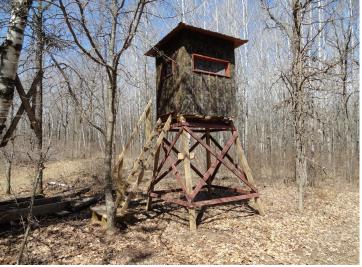

## **Description:**

This fall hunt on your own land. This property isn't just land — it's a fully set-up hunting system, designed to maximize your success and minimize your work. No need to spend time clearing trails or setting up stands — you can start hunting immediately. 35 private acres of prime hunting land just 6 miles west of Hackensack. Far enough to lose the noise, just close enough to make it easy. Wide, clean trails with no rocks and no stumps. 6 solid premium deer stands tucked into the places where deer move, not where you hope they move. 3 stands will be included in price with 3 additional stands available separately for purchase. 6 cleared food plots and two watering holes — not thrown together but placed to keep game coming back. Beautiful mix of trees—oak, birch, pine for year-round beauty and cover. Rich variety of game — Deer, Bear, Grouse, Turkeys, and more. See photos attached. Grab your gear. Head to your stand. Don't miss out — properties like this are hard to find!