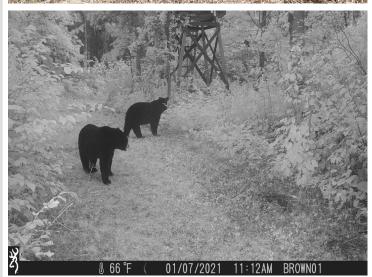

## **Description:**

This fall hunt on your own land. This property isn't just land — it's a fully set-up hunting system, designed to maximize your success and minimize your work. No need to spend time clearing trails or setting up stands — you can start hunting immediately. 35 private acres of prime hunting land just 6 miles west of Hackensack. Far enough to lose the noise, just close enough to make it easy. Wide, clean trails with no rocks and no stumps. 6 solid premium deer stands tucked into the places where deer move, not where you hope they move. 3 stands will be included in price with 3 additional stands available separately for purchase. 6 cleared food plots and two watering holes — not thrown together but placed to keep game coming back. Beautiful mix of trees—oak, birch, pine for year-round beauty and cover. Rich variety of game — Deer, Bear, Grouse, Turkeys, and more. See photos attached. Grab your gear. Head to your stand. Don't miss out — properties like this are hard to find!