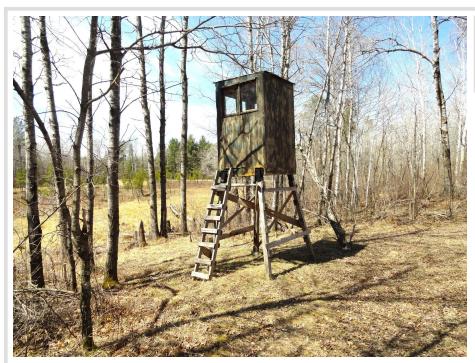

## **Description:**

This fall hunt on your own land. This property isn't just land — it's a fully set-up hunting system, designed to maximize your success and minimize your work. No need to spend time clearing trails or setting up stands — you can start hunting immediately. 35 private acres of prime hunting land just 6 miles west of Hackensack. Far enough to lose the noise, just close enough to make it easy. Wide, clean trails with no rocks and no stumps. 6 solid premium deer stands tucked into the places where deer move, not where you hope they move. 3 stands will be included in price with 3 additional stands available separately for purchase. 6 cleared food plots and two watering holes — not thrown together but placed to keep game coming back. Beautiful mix of trees—oak, birch, pine for year-round beauty and cover. Rich variety of game — Deer, Bear, Grouse, Turkeys, and more. See photos attached. Grab your gear. Head to your stand. Don't miss out — properties like this are hard to find!