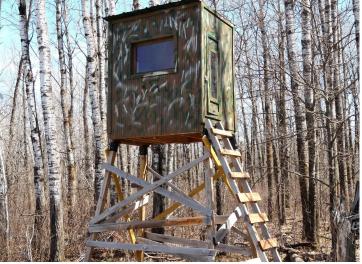

## **Description:**

This fall hunt on your own land. This property isn't just land — it's a fully set-up hunting system, designed to maximize your success and minimize your work. No need to spend time clearing trails or setting up stands — you can start hunting immediately. 35 private acres of prime hunting land just 6 miles west of Hackensack. Far enough to lose the noise, just close enough to make it easy. Wide, clean trails with no rocks and no stumps. 6 solid premium deer stands tucked into the places where deer move, not where you hope they move. 3 stands will be included in price with 3 additional stands available separately for purchase. 6 cleared food plots and two watering holes — not thrown together but placed to keep game coming back. Beautiful mix of trees—oak, birch, pine for year-round beauty and cover. Rich variety of game — Deer, Bear, Grouse, Turkeys, and more. See photos attached. Grab your gear. Head to your stand. Don't miss out — properties like this are hard to find!