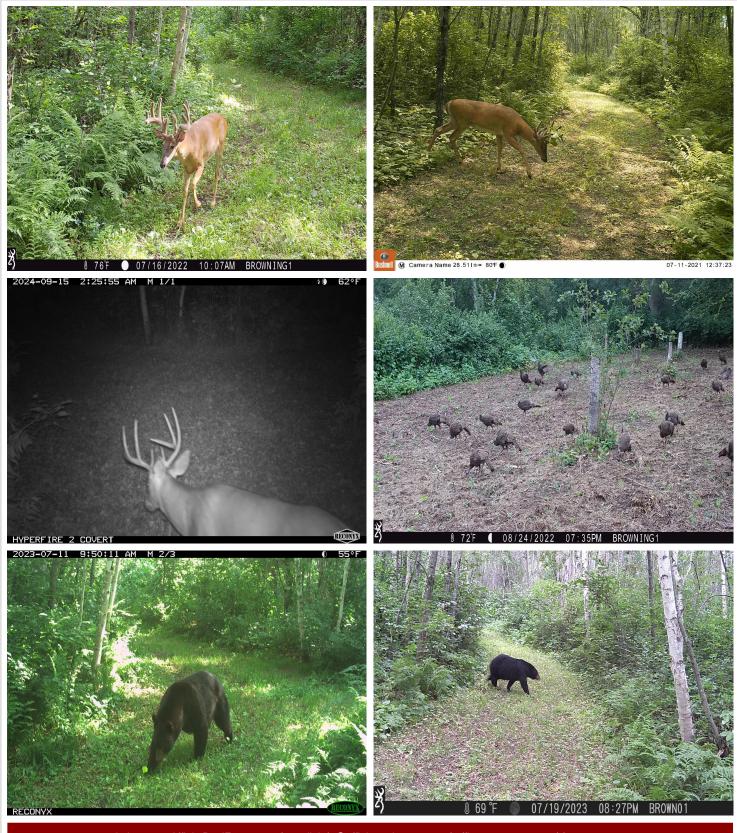

## **Description:**

This fall hunt on your own land. This property isn't just land — it's a fully set-up hunting system, designed to maximize your success and minimize your work. No need to spend time clearing trails or setting up stands — you can start hunting immediately. 35 private acres of prime hunting land just 6 miles west of Hackensack. Far enough to lose the noise, just close enough to make it easy. Wide, clean trails with no rocks and no stumps. 6 solid premium deer stands tucked into the places where deer move, not where you hope they move. 3 stands will be included in price with 3 additional stands available separately for purchase. 6 cleared food plots and two watering holes — not thrown together but placed to keep game coming back. Beautiful mix of trees—oak, birch, pine for year-round beauty and cover. Rich variety of game — Deer, Bear, Grouse, Turkeys, and more. See photos attached. Grab your gear. Head to your stand. Don't miss out — properties like this are hard to find!