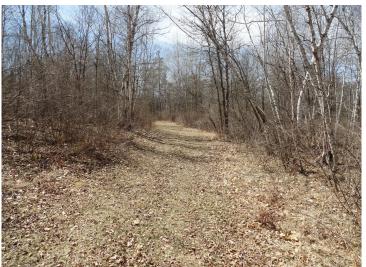

## **Description:**

This fall hunt on your own land. This property isn't just land — it's a fully set-up hunting system, designed to maximize your success and minimize your work. No need to spend time clearing trails or setting up stands — you can start hunting immediately. 35 private acres of prime hunting land just 6 miles west of Hackensack. Far enough to lose the noise, just close enough to make it easy. Wide, clean trails with no rocks and no stumps. 6 solid premium deer stands tucked into the places where deer move, not where you hope they move. 3 stands will be included in price with 3 additional stands available separately for purchase. 6 cleared food plots and two watering holes — not thrown together but placed to keep game coming back. Beautiful mix of trees—oak, birch, pine for year-round beauty and cover. Rich variety of game — Deer, Bear, Grouse, Turkeys, and more. See photos attached. Grab your gear. Head to your stand. Don't miss out — properties like this are hard to find!