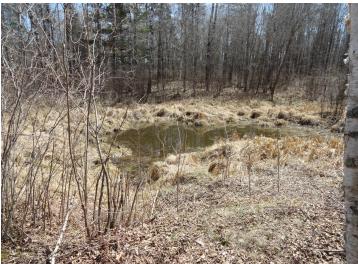

## **Description:**

This fall hunt on your own land. This property isn't just land — it's a fully set-up hunting system, designed to maximize your success and minimize your work. No need to spend time clearing trails or setting up stands — you can start hunting immediately. 35 private acres of prime hunting land just 6 miles west of Hackensack. Far enough to lose the noise, just close enough to make it easy. Wide, clean trails with no rocks and no stumps. 6 solid premium deer stands tucked into the places where deer move, not where you hope they move. 3 stands will be included in price with 3 additional stands available separately for purchase. 6 cleared food plots and two watering holes — not thrown together but placed to keep game coming back. Beautiful mix of trees—oak, birch, pine for year-round beauty and cover. Rich variety of game — Deer, Bear, Grouse, Turkeys, and more. See photos attached. Grab your gear. Head to your stand. Don't miss out — properties like this are hard to find!