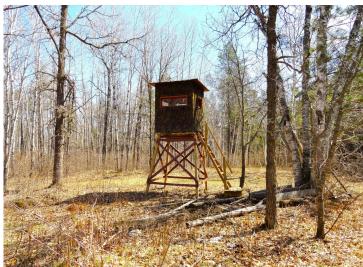

## **Description:**

This fall hunt on your own land. This property isn't just land — it's a fully set-up hunting system, designed to maximize your success and minimize your work. No need to spend time clearing trails or setting up stands — you can start hunting immediately. 35 private acres of prime hunting land just 6 miles west of Hackensack. Far enough to lose the noise, just close enough to make it easy. Wide, clean trails with no rocks and no stumps. 6 solid premium deer stands tucked into the places where deer move, not where you hope they move. 3 stands will be included in price with 3 additional stands available separately for purchase. 6 cleared food plots and two watering holes — not thrown together but placed to keep game coming back. Beautiful mix of trees—oak, birch, pine for year-round beauty and cover. Rich variety of game — Deer, Bear, Grouse, Turkeys, and more. See photos attached. Grab your gear. Head to your stand. Don't miss out — properties like this are hard to find!