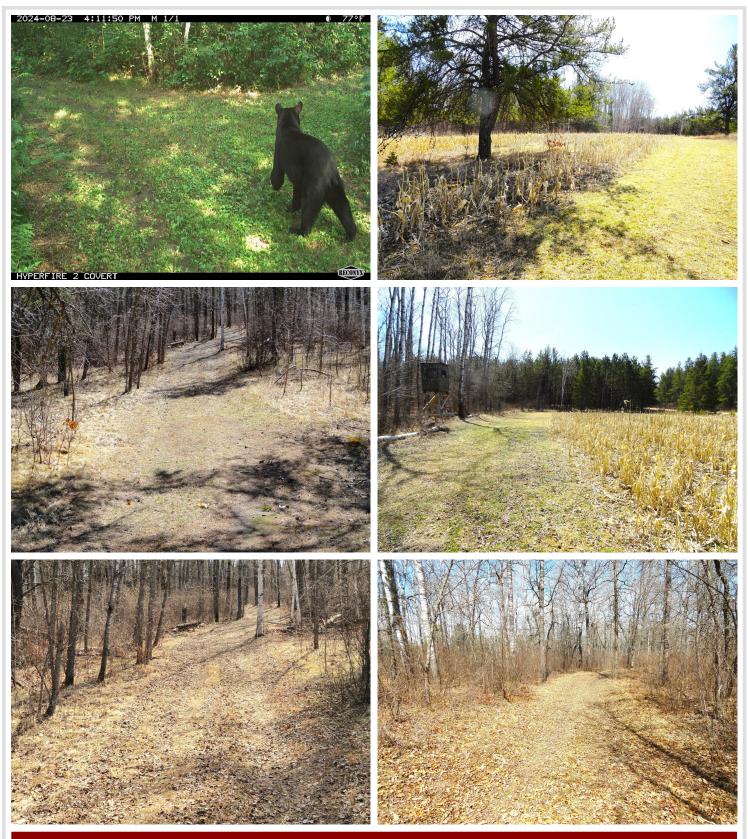

## **Description:**

This fall hunt on your own land. This property isn't just land — it's a fully set-up hunting system, designed to maximize your success and minimize your work. No need to spend time clearing trails or setting up stands — you can start hunting immediately. 35 private acres of prime hunting land just 6 miles west of Hackensack. Far enough to lose the noise, just close enough to make it easy. Wide, clean trails with no rocks and no stumps. 6 solid premium deer stands tucked into the places where deer move, not where you hope they move. 3 stands will be included in price with 3 additional stands available separately for purchase. 6 cleared food plots and two watering holes — not thrown together but placed to keep game coming back. Beautiful mix of trees—oak, birch, pine for year-round beauty and cover. Rich variety of game — Deer, Bear, Grouse, Turkeys, and more. See photos attached. Grab your gear. Head to your stand. Don't miss out — properties like this are hard to find!