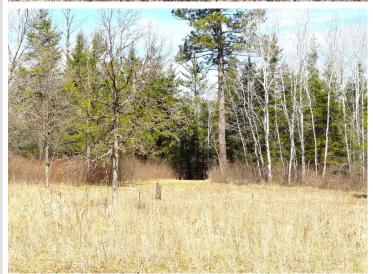

## **Description:**

This fall hunt on your own land. This property isn't just land — it's a fully set-up hunting system, designed to maximize your success and minimize your work. No need to spend time clearing trails or setting up stands — you can start hunting immediately. 35 private acres of prime hunting land just 6 miles west of Hackensack. Far enough to lose the noise, just close enough to make it easy. Wide, clean trails with no rocks and no stumps. 6 solid premium deer stands tucked into the places where deer move, not where you hope they move. 3 stands will be included in price with 3 additional stands available separately for purchase. 6 cleared food plots and two watering holes — not thrown together but placed to keep game coming back. Beautiful mix of trees—oak, birch, pine for year-round beauty and cover. Rich variety of game — Deer, Bear, Grouse, Turkeys, and more. See photos attached. Grab your gear. Head to your stand. Don't miss out — properties like this are hard to find!