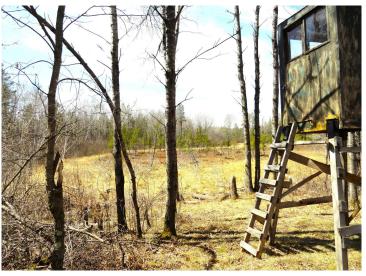

## **Description:**

This fall hunt on your own land. This property isn't just land — it's a fully set-up hunting system, designed to maximize your success and minimize your work. No need to spend time clearing trails or setting up stands — you can start hunting immediately. 35 private acres of prime hunting land just 6 miles west of Hackensack. Far enough to lose the noise, just close enough to make it easy. Wide, clean trails with no rocks and no stumps. 6 solid premium deer stands tucked into the places where deer move, not where you hope they move. 3 stands will be included in price with 3 additional stands available separately for purchase. 6 cleared food plots and two watering holes — not thrown together but placed to keep game coming back. Beautiful mix of trees—oak, birch, pine for year-round beauty and cover. Rich variety of game — Deer, Bear, Grouse, Turkeys, and more. See photos attached. Grab your gear. Head to your stand. Don't miss out — properties like this are hard to find!