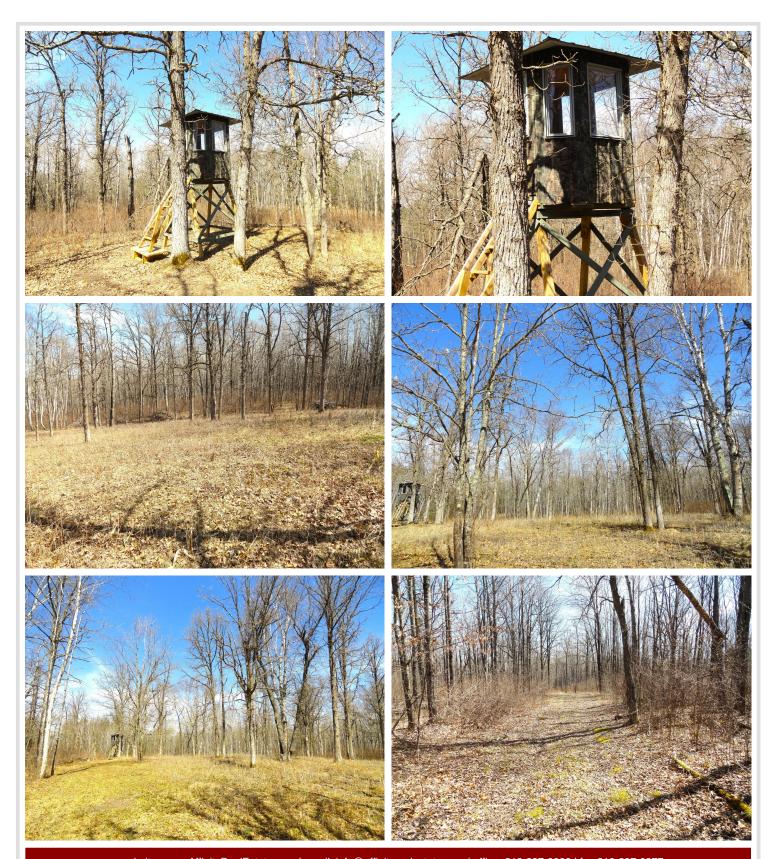

## **Description:**

This fall hunt on your own land. This property isn't just land — it's a fully set-up hunting system, designed to maximize your success and minimize your work. No need to spend time clearing trails or setting up stands — you can start hunting immediately. 35 private acres of prime hunting land just 6 miles west of Hackensack. Far enough to lose the noise, just close enough to make it easy. Wide, clean trails with no rocks and no stumps. 6 solid premium deer stands tucked into the places where deer move, not where you hope they move. 3 stands will be included in price with 3 additional stands available separately for purchase. 6 cleared food plots and two watering holes — not thrown together but placed to keep game coming back. Beautiful mix of trees—oak, birch, pine for year-round beauty and cover. Rich variety of game — Deer, Bear, Grouse, Turkeys, and more. See photos attached. Grab your gear. Head to your stand. Don't miss out — properties like this are hard to find!