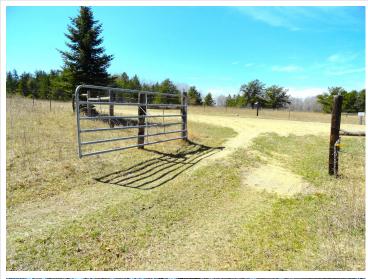

## **Description:**

This fall hunt on your own land. This property isn't just land — it's a fully set-up hunting system, designed to maximize your success and minimize your work. No need to spend time clearing trails or setting up stands — you can start hunting immediately. 35 private acres of prime hunting land just 6 miles west of Hackensack. Far enough to lose the noise, just close enough to make it easy. Wide, clean trails with no rocks and no stumps. 6 solid premium deer stands tucked into the places where deer move, not where you hope they move. 3 stands will be included in price with 3 additional stands available separately for purchase. 6 cleared food plots and two watering holes — not thrown together but placed to keep game coming back. Beautiful mix of trees—oak, birch, pine for year-round beauty and cover. Rich variety of game — Deer, Bear, Grouse, Turkeys, and more. See photos attached. Grab your gear. Head to your stand. Don't miss out — properties like this are hard to find!

## **Driving Directions:**

From Hackensack go south on SH 371 to Co. Rd 40. West on 40 for 6 miles to 68th Ave on the right. Follow to sign at gate property.

Listed By: Edina Realty, Inc.

Affinity Real Estate Inc. participates in the Regional Multiple Listing Service of Minnesota, Inc Broker Reciprocity (sm) program, allowing us to display other broker's listings on our website. All properties are subject to prior sale, change or withdrawal.