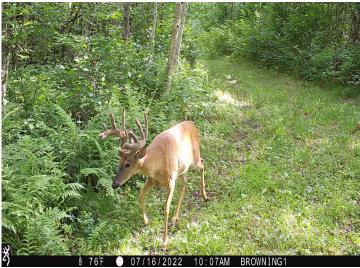

## **Description:**

This fall hunt on your own land. This property isn't just land — it's a fully set-up hunting system, designed to maximize your success and minimize your work. No need to spend time clearing trails or setting up stands — you can start hunting immediately. 35 private acres of prime hunting land just 6 miles west of Hackensack. Far enough to lose the noise, just close enough to make it easy. Wide, clean trails with no rocks and no stumps. 6 solid premium deer stands tucked into the places where deer move, not where you hope they move. 3 stands will be included in price with 3 additional stands available separately for purchase. 6 cleared food plots and two watering holes — not thrown together but placed to keep game coming back. Beautiful mix of trees—oak, birch, pine for year-round beauty and cover. Rich variety of game — Deer, Bear, Grouse, Turkeys, and more. See photos attached. Grab your gear. Head to your stand. Don't miss out — properties like this are hard to find!