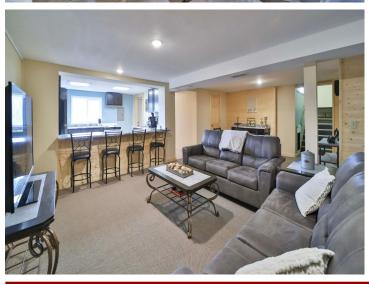

## **Description:**

Charming 2-bedroom fully furnished home on 1.84 acres, featuring spacious rooms, a walk-in closet, and a beautifully tiled 3/4 bath. Enjoy recent updates including new flooring, tongue-and-groove pine accents, refreshed kitchen cabinets, countertops, and a newer fridge. Just a stone's throw from Ponto Lake public access and close to tons of public hunting land, this property is perfect as a first home, rental, or affordable up-north retreat. Conveniently located between Backus and Longville—don't miss out on this opportunity!