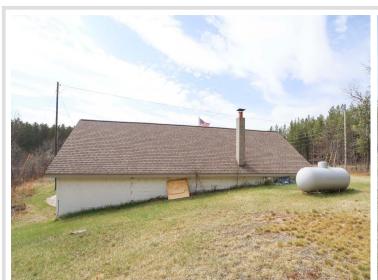

## **Description:**

Charming 2-bedroom fully furnished home on 1.84 acres, featuring spacious rooms, a walk-in closet, and a beautifully tiled 3/4 bath. Enjoy recent updates including new flooring, tongue-and-groove pine accents, refreshed kitchen cabinets, countertops, and a newer fridge. Just a stone's throw from Ponto Lake public access and close to tons of public hunting land, this property is perfect as a first home, rental, or affordable up-north retreat. Conveniently located between Backus and Longville—don't miss out on this opportunity!

## **Additional Features:**

**Basement:** Block, Egress Window(s), Finished, Full **Fuel:** Propane **Heat:** Forced Air **Sewer:** Private Sewer, Tank with Drainage Field **Water:** Submersible - 4 Inch, Drilled, Private, Well **Air Conditioning:** None