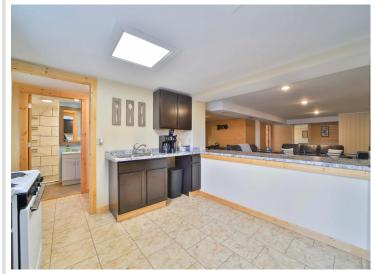

## **Description:**

Charming 2-bedroom fully furnished home on 1.84 acres, featuring spacious rooms, a walk-in closet, and a beautifully tiled 3/4 bath. Enjoy recent updates including new flooring, tongue-and-groove pine accents, refreshed kitchen cabinets, countertops, and a newer fridge. Just a stone's throw from Ponto Lake public access and close to tons of public hunting land, this property is perfect as a first home, rental, or affordable up-north retreat. Conveniently located between Backus and Longville—don't miss out on this opportunity!