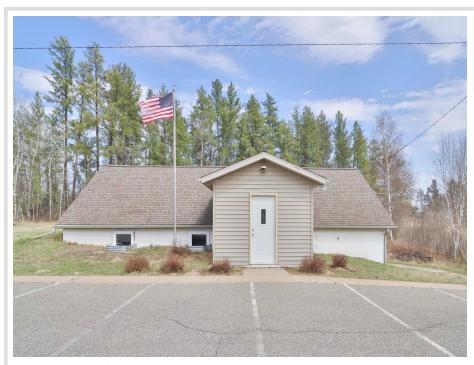

MLS 6711161 Residential

\$149,900

1,600 sq ft 2 bedrooms 1 baths

1538 State 84 Backus MN 56435

Status: Pending

## **Description:**

Charming 2-bedroom fully furnished home on 1.84 acres, featuring spacious rooms, a walk-in closet, and a beautifully tiled 3/4 bath. Enjoy recent updates including new flooring, tongue-and-groove pine accents, refreshed kitchen cabinets, countertops, and a newer fridge. Just a stone's throw from Ponto Lake public access and close to tons of public hunting land, this property is perfect as a first home, rental, or affordable up-north retreat. Conveniently located between Backus and Longville—don't miss out on this opportunity!