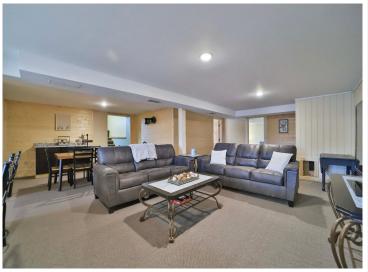

## **Description:**

Charming 2-bedroom fully furnished home on 1.84 acres, featuring spacious rooms, a walk-in closet, and a beautifully tiled 3/4 bath. Enjoy recent updates including new flooring, tongue-and-groove pine accents, refreshed kitchen cabinets, countertops, and a newer fridge. Just a stone's throw from Ponto Lake public access and close to tons of public hunting land, this property is perfect as a first home, rental, or affordable up-north retreat. Conveniently located between Backus and Longville—don't miss out on this opportunity!