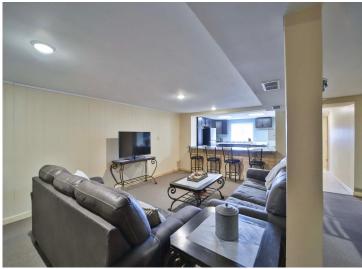

## **Description:**

Charming 2-bedroom fully furnished home on 1.84 acres, featuring spacious rooms, a walk-in closet, and a beautifully tiled 3/4 bath. Enjoy recent updates including new flooring, tongue-and-groove pine accents, refreshed kitchen cabinets, countertops, and a newer fridge. Just a stone's throw from Ponto Lake public access and close to tons of public hunting land, this property is perfect as a first home, rental, or affordable up-north retreat. Conveniently located between Backus and Longville—don't miss out on this opportunity!