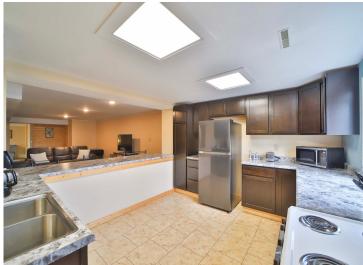

## **Description:**

Charming 2-bedroom fully furnished home on 1.84 acres, featuring spacious rooms, a walk-in closet, and a beautifully tiled 3/4 bath. Enjoy recent updates including new flooring, tongue-and-groove pine accents, refreshed kitchen cabinets, countertops, and a newer fridge. Just a stone's throw from Ponto Lake public access and close to tons of public hunting land, this property is perfect as a first home, rental, or affordable up-north retreat. Conveniently located between Backus and Longville—don't miss out on this opportunity!