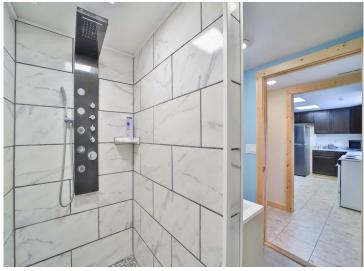

## **Description:**

Charming 2-bedroom fully furnished home on 1.84 acres, featuring spacious rooms, a walk-in closet, and a beautifully tiled 3/4 bath. Enjoy recent updates including new flooring, tongue-and-groove pine accents, refreshed kitchen cabinets, countertops, and a newer fridge. Just a stone's throw from Ponto Lake public access and close to tons of public hunting land, this property is perfect as a first home, rental, or affordable up-north retreat. Conveniently located between Backus and Longville—don't miss out on this opportunity!

## **Additional Features:**

**Basement:** Block, Egress Window(s), Finished, Full **Fuel:** Propane **Heat:** Forced Air **Sewer:** Private Sewer, Tank with Drainage Field **Water:** Submersible - 4 Inch, Drilled, Private, Well **Air Conditioning:** None