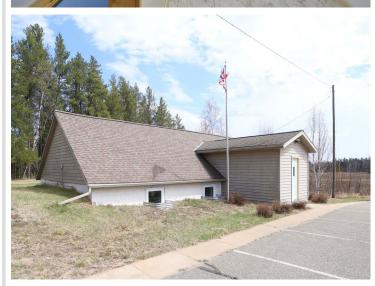

## **Description:**

Charming 2-bedroom fully furnished home on 1.84 acres, featuring spacious rooms, a walk-in closet, and a beautifully tiled 3/4 bath. Enjoy recent updates including new flooring, tongue-and-groove pine accents, refreshed kitchen cabinets, countertops, and a newer fridge. Just a stone's throw from Ponto Lake public access and close to tons of public hunting land, this property is perfect as a first home, rental, or affordable up-north retreat. Conveniently located between Backus and Longville—don't miss out on this opportunity!

## Additional Details:

Year Built 1960
Lot Acres 1.84
Lot Dimensions 400x200
School District 2174
Taxes \$466
Taxes with Assessments \$532
Tax Year 2025