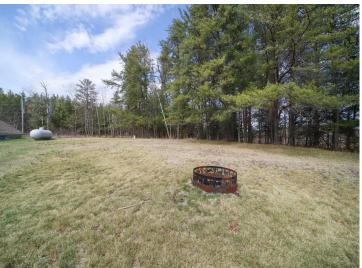

## **Description:**

Charming 2-bedroom fully furnished home on 1.84 acres, featuring spacious rooms, a walk-in closet, and a beautifully tiled 3/4 bath. Enjoy recent updates including new flooring, tongue-and-groove pine accents, refreshed kitchen cabinets, countertops, and a newer fridge. Just a stone's throw from Ponto Lake public access and close to tons of public hunting land, this property is perfect as a first home, rental, or affordable up-north retreat. Conveniently located between Backus and Longville—don't miss out on this opportunity!

## Additional Details:

Year Built 1960
Lot Acres 1.84
Lot Dimensions 400x200
School District 2174
Taxes \$466
Taxes with Assessments \$532
Tax Year 2025