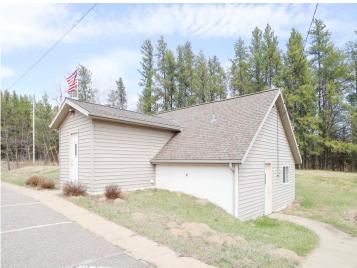

## **Description:**

Charming 2-bedroom fully furnished home on 1.84 acres, featuring spacious rooms, a walk-in closet, and a beautifully tiled 3/4 bath. Enjoy recent updates including new flooring, tongue-and-groove pine accents, refreshed kitchen cabinets, countertops, and a newer fridge. Just a stone's throw from Ponto Lake public access and close to tons of public hunting land, this property is perfect as a first home, rental, or affordable up-north retreat. Conveniently located between Backus and Longville—don't miss out on this opportunity!

## Additional Details:

Year Built 1960
Lot Acres 1.84
Lot Dimensions 400x200
School District 2174
Taxes \$466
Taxes with Assessments \$532
Tax Year 2025