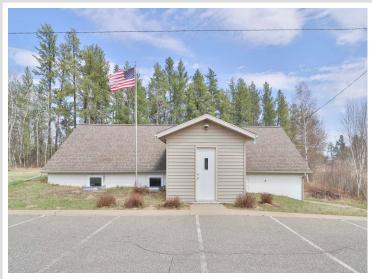

## **Description:**

Charming 2-bedroom fully furnished home on 1.84 acres, featuring spacious rooms, a walk-in closet, and a beautifully tiled 3/4 bath. Enjoy recent updates including new flooring, tongue-and-groove pine accents, refreshed kitchen cabinets, countertops, and a newer fridge. Just a stone's throw from Ponto Lake public access and close to tons of public hunting land, this property is perfect as a first home, rental, or affordable up-north retreat. Conveniently located between Backus and Longville—don't miss out on this opportunity!