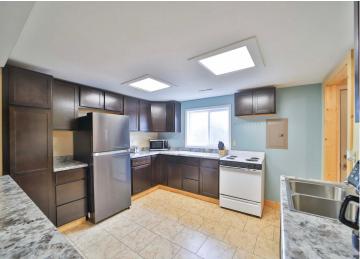

## **Description:**

Charming 2-bedroom fully furnished home on 1.84 acres, featuring spacious rooms, a walk-in closet, and a beautifully tiled 3/4 bath. Enjoy recent updates including new flooring, tongue-and-groove pine accents, refreshed kitchen cabinets, countertops, and a newer fridge. Just a stone's throw from Ponto Lake public access and close to tons of public hunting land, this property is perfect as a first home, rental, or affordable up-north retreat. Conveniently located between Backus and Longville—don't miss out on this opportunity!