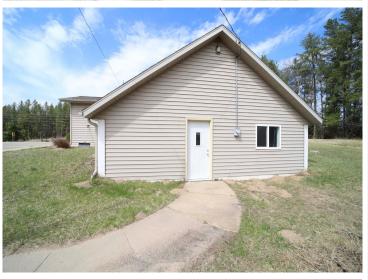

## **Description:**

Charming 2-bedroom fully furnished home on 1.84 acres, featuring spacious rooms, a walk-in closet, and a beautifully tiled 3/4 bath. Enjoy recent updates including new flooring, tongue-and-groove pine accents, refreshed kitchen cabinets, countertops, and a newer fridge. Just a stone's throw from Ponto Lake public access and close to tons of public hunting land, this property is perfect as a first home, rental, or affordable up-north retreat. Conveniently located between Backus and Longville—don't miss out on this opportunity!