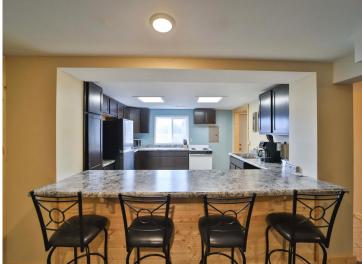

## **Description:**

Charming 2-bedroom fully furnished home on 1.84 acres, featuring spacious rooms, a walk-in closet, and a beautifully tiled 3/4 bath. Enjoy recent updates including new flooring, tongue-and-groove pine accents, refreshed kitchen cabinets, countertops, and a newer fridge. Just a stone's throw from Ponto Lake public access and close to tons of public hunting land, this property is perfect as a first home, rental, or affordable up-north retreat. Conveniently located between Backus and Longville—don't miss out on this opportunity!