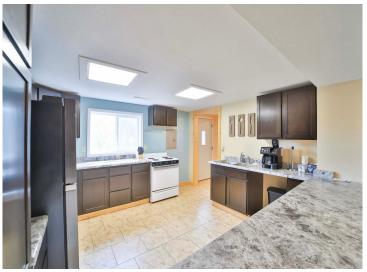

## **Description:**

Charming 2-bedroom fully furnished home on 1.84 acres, featuring spacious rooms, a walk-in closet, and a beautifully tiled 3/4 bath. Enjoy recent updates including new flooring, tongue-and-groove pine accents, refreshed kitchen cabinets, countertops, and a newer fridge. Just a stone's throw from Ponto Lake public access and close to tons of public hunting land, this property is perfect as a first home, rental, or affordable up-north retreat. Conveniently located between Backus and Longville—don't miss out on this opportunity!