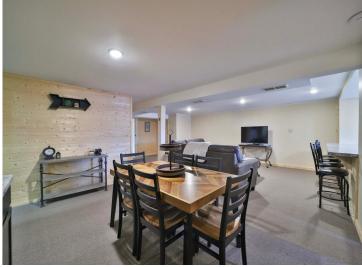

## **Description:**

Charming 2-bedroom fully furnished home on 1.84 acres, featuring spacious rooms, a walk-in closet, and a beautifully tiled 3/4 bath. Enjoy recent updates including new flooring, tongue-and-groove pine accents, refreshed kitchen cabinets, countertops, and a newer fridge. Just a stone's throw from Ponto Lake public access and close to tons of public hunting land, this property is perfect as a first home, rental, or affordable up-north retreat. Conveniently located between Backus and Longville—don't miss out on this opportunity!