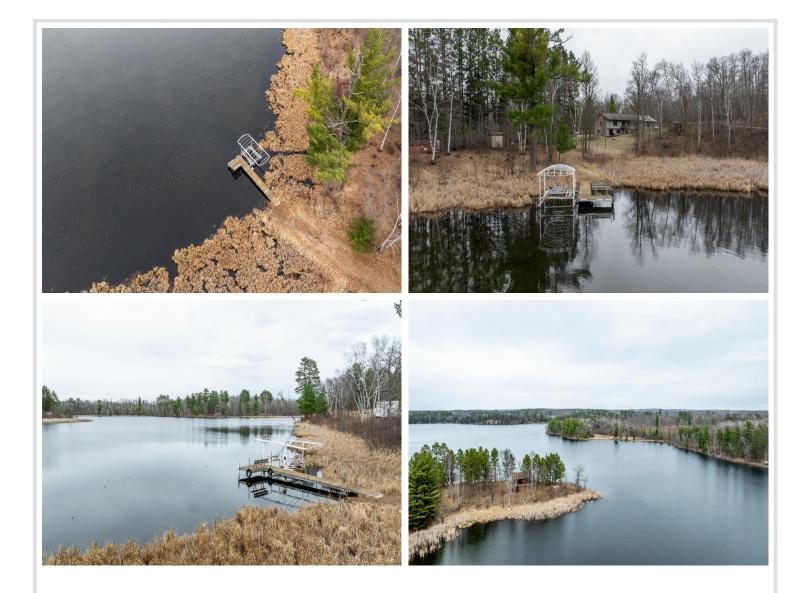

## **Description:**

This inviting 3-bedroom, 2.5-bath home is situated on a stunning lot with 264 feet of shoreline, offering the perfect setting for waterfront living. The spacious living room is bathed in natural light, featuring large windows that provide serene views of the surrounding landscape. Each of the generously sized bedrooms is designed for comfort and relaxation, while the master suite includes an en-suite bathroom for added convenience. The lower-level family room is a cozy retreat, complete with a charming wood-burning fireplace that creates a warm and inviting atmosphere, perfect for family gatherings or quiet evenings indoors. The property features a 30'x32' attached garage and, additionally, a large 24'x40' detached garage which offers further options for vehicle storage, boat parking, or workshop space. The tarred driveway ensures smooth access to the home, making it easy to come and go. This property is perfect for anyone looking to enjoy a blend of comfort, functionality, and lakeside living.

## Additional Details:

| Year Built             | 1989            |
|------------------------|-----------------|
| Lot Acres              | 2.6             |
| Lot Dimensions         | 264x479x290x327 |
| Garage Stalls          | 2               |
| School District        | 308             |
| Taxes                  | \$2,241         |
| Taxes with Assessments | \$2,462         |
| Tax Year               | 2025            |
|                        |                 |