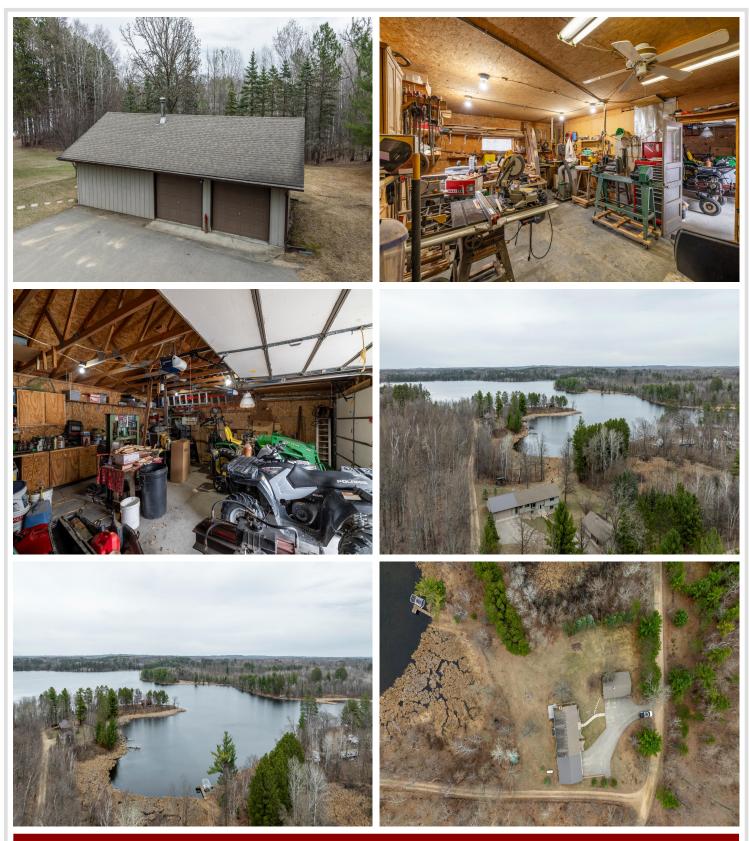

## **Description:**

This inviting 3-bedroom, 2.5-bath home is situated on a stunning lot with 264 feet of shoreline, offering the perfect setting for waterfront living. The spacious living room is bathed in natural light, featuring large windows that provide serene views of the surrounding landscape. Each of the generously sized bedrooms is designed for comfort and relaxation, while the master suite includes an en-suite bathroom for added convenience. The lower-level family room is a cozy retreat, complete with a charming wood-burning fireplace that creates a warm and inviting atmosphere, perfect for family gatherings or quiet evenings indoors. The property features a 30'x32' attached garage and, additionally, a large 24'x40' detached garage which offers further options for vehicle storage, boat parking, or workshop space. The tarred driveway ensures smooth access to the home, making it easy to come and go. This property is perfect for anyone looking to enjoy a blend of comfort, functionality, and lakeside living.

## Additional Details:

| Year Built             | 1989            |
|------------------------|-----------------|
| Lot Acres              | 2.6             |
| Lot Dimensions         | 264x479x290x327 |
| Garage Stalls          | 2               |
| School District        | 308             |
| Taxes                  | \$2,241         |
| Taxes with Assessments | \$2,462         |
| Tax Year               | 2025            |
|                        |                 |

## Additional Features:

Basement: Finished, Full Fuel: Electric, Propane Garage: 2 Heat: Dual, Forced Air Sewer: Tank with Drainage Field Water: Submersible - 4 Inch Air Conditioning: Central Air, Heat Pump