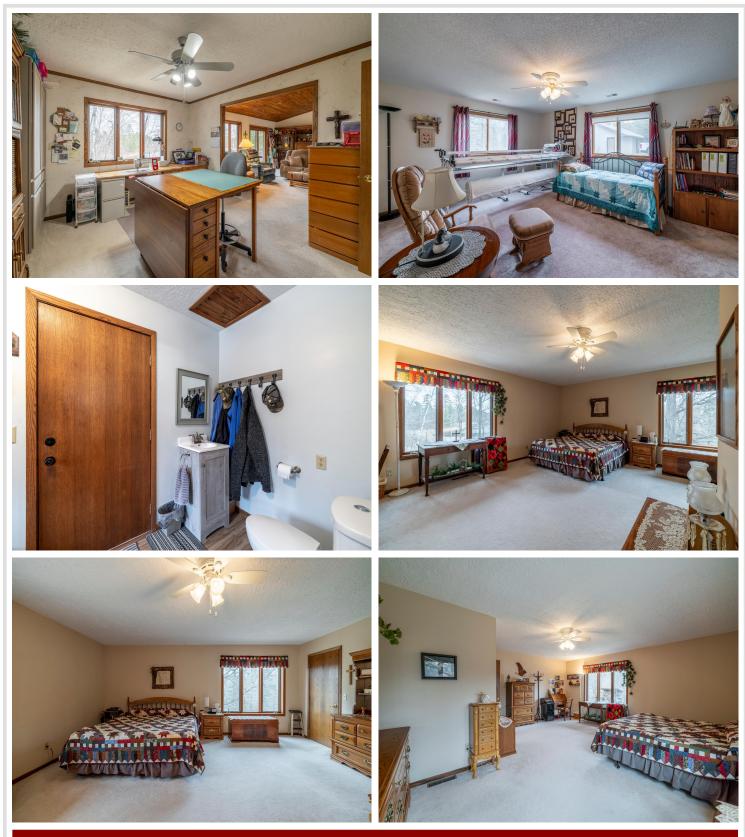

## **Description:**

This inviting 3-bedroom, 2.5-bath home is situated on a stunning lot with 264 feet of shoreline, offering the perfect setting for waterfront living. The spacious living room is bathed in natural light, featuring large windows that provide serene views of the surrounding landscape. Each of the generously sized bedrooms is designed for comfort and relaxation, while the master suite includes an en-suite bathroom for added convenience. The lower-level family room is a cozy retreat, complete with a charming wood-burning fireplace that creates a warm and inviting atmosphere, perfect for family gatherings or quiet evenings indoors. The property features a 30'x32' attached garage and, additionally, a large 24'x40' detached garage which offers further options for vehicle storage, boat parking, or workshop space. The tarred driveway ensures smooth access to the home, making it easy to come and go. This property is perfect for anyone looking to enjoy a blend of comfort, functionality, and lakeside living.