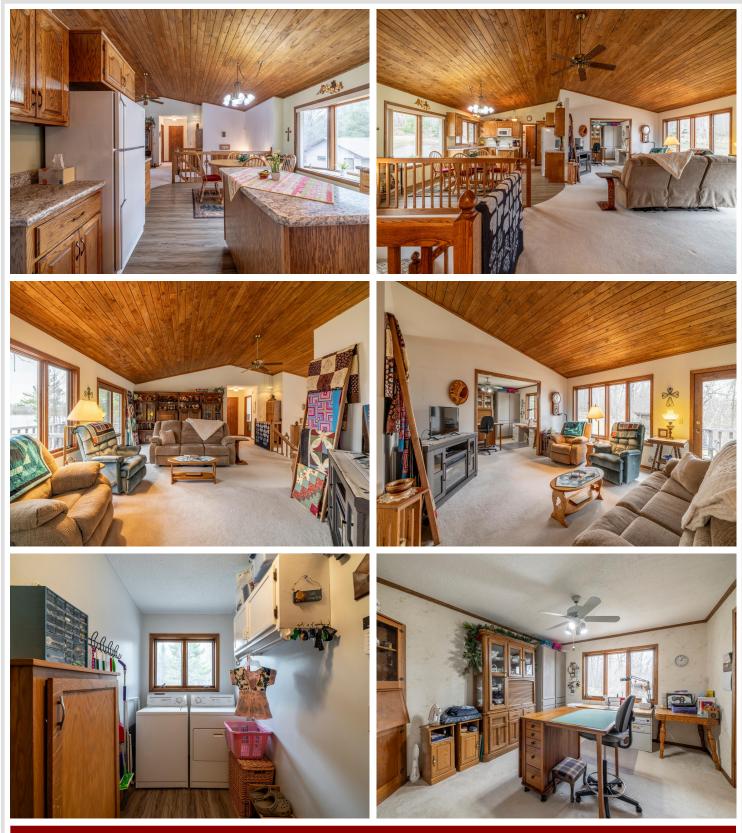

## **Description:**

This inviting 3-bedroom, 2.5-bath home is situated on a stunning lot with 264 feet of shoreline, offering the perfect setting for waterfront living. The spacious living room is bathed in natural light, featuring large windows that provide serene views of the surrounding landscape. Each of the generously sized bedrooms is designed for comfort and relaxation, while the master suite includes an en-suite bathroom for added convenience. The lower-level family room is a cozy retreat, complete with a charming wood-burning fireplace that creates a warm and inviting atmosphere, perfect for family gatherings or quiet evenings indoors. The property features a 30'x32' attached garage and, additionally, a large 24'x40' detached garage which offers further options for vehicle storage, boat parking, or workshop space. The tarred driveway ensures smooth access to the home, making it easy to come and go. This property is perfect for anyone looking to enjoy a blend of comfort, functionality, and lakeside living.