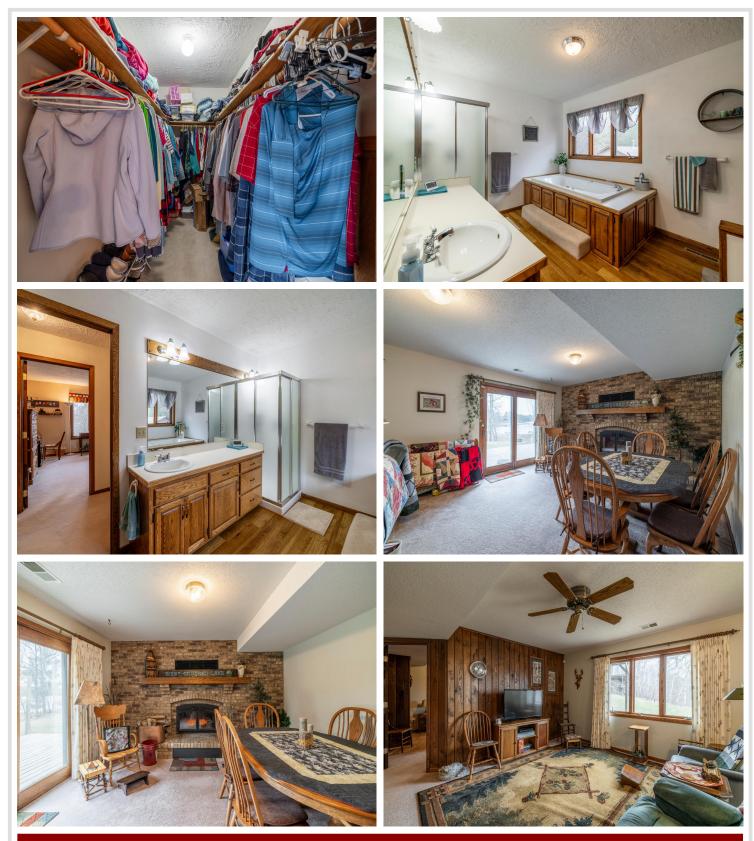

## **Description:**

This inviting 3-bedroom, 2.5-bath home is situated on a stunning lot with 264 feet of shoreline, offering the perfect setting for waterfront living. The spacious living room is bathed in natural light, featuring large windows that provide serene views of the surrounding landscape. Each of the generously sized bedrooms is designed for comfort and relaxation, while the master suite includes an en-suite bathroom for added convenience. The lower-level family room is a cozy retreat, complete with a charming wood-burning fireplace that creates a warm and inviting atmosphere, perfect for family gatherings or quiet evenings indoors. The property features a 30'x32' attached garage and, additionally, a large 24'x40' detached garage which offers further options for vehicle storage, boat parking, or workshop space. The tarred driveway ensures smooth access to the home, making it easy to come and go. This property is perfect for anyone looking to enjoy a blend of comfort, functionality, and lakeside living.