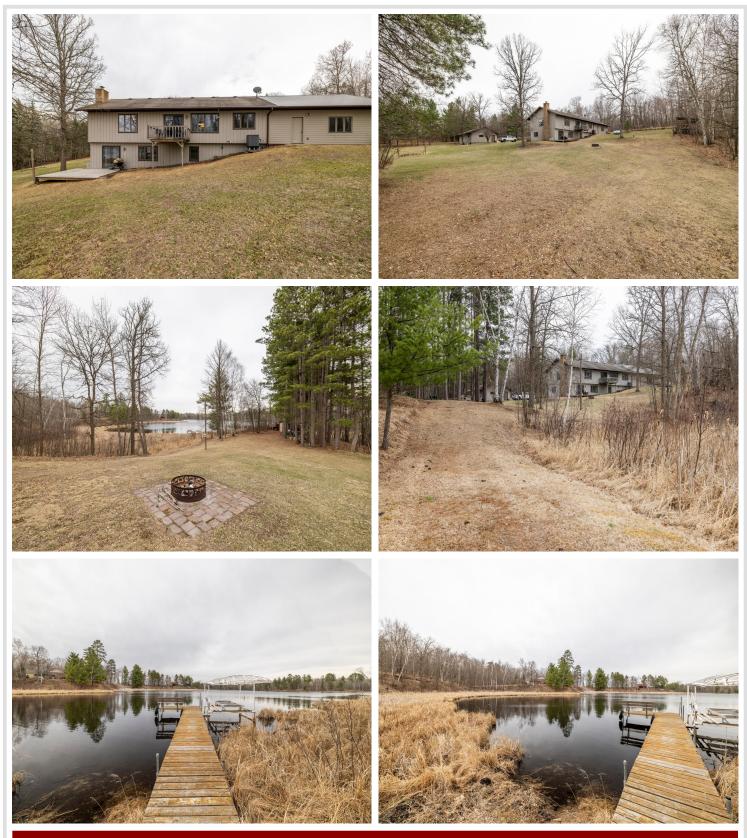

## **Description:**

This inviting 3-bedroom, 2.5-bath home is situated on a stunning lot with 264 feet of shoreline, offering the perfect setting for waterfront living. The spacious living room is bathed in natural light, featuring large windows that provide serene views of the surrounding landscape. Each of the generously sized bedrooms is designed for comfort and relaxation, while the master suite includes an en-suite bathroom for added convenience. The lower-level family room is a cozy retreat, complete with a charming wood-burning fireplace that creates a warm and inviting atmosphere, perfect for family gatherings or quiet evenings indoors. The property features a 30'x32' attached garage and, additionally, a large 24'x40' detached garage which offers further options for vehicle storage, boat parking, or workshop space. The tarred driveway ensures smooth access to the home, making it easy to come and go. This property is perfect for anyone looking to enjoy a blend of comfort, functionality, and lakeside living.