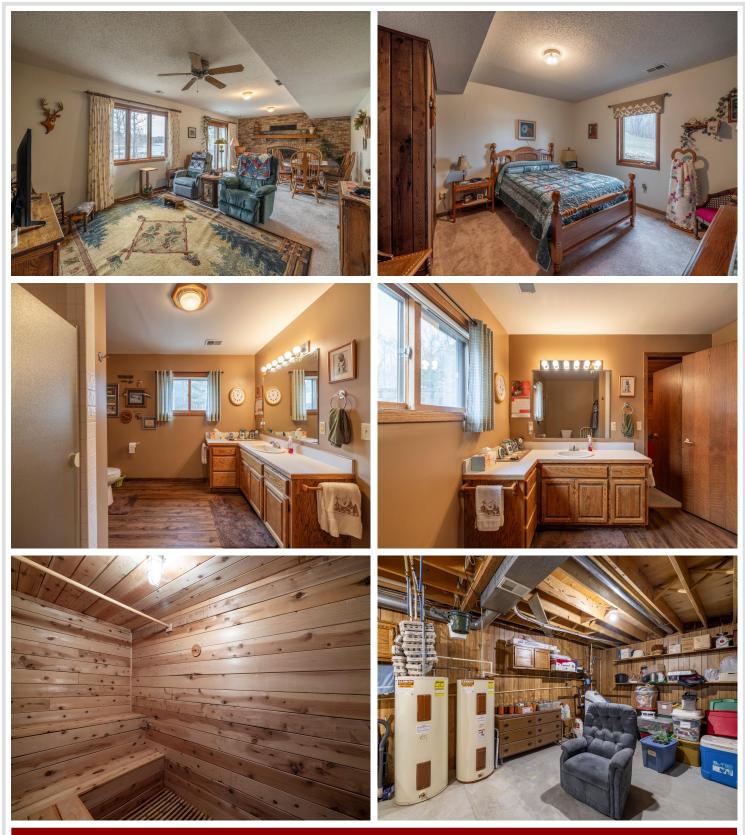

## **Description:**

This inviting 3-bedroom, 2.5-bath home is situated on a stunning lot with 264 feet of shoreline, offering the perfect setting for waterfront living. The spacious living room is bathed in natural light, featuring large windows that provide serene views of the surrounding landscape. Each of the generously sized bedrooms is designed for comfort and relaxation, while the master suite includes an en-suite bathroom for added convenience. The lower-level family room is a cozy retreat, complete with a charming wood-burning fireplace that creates a warm and inviting atmosphere, perfect for family gatherings or quiet evenings indoors. The property features a 30'x32' attached garage and, additionally, a large 24'x40' detached garage which offers further options for vehicle storage, boat parking, or workshop space. The tarred driveway ensures smooth access to the home, making it easy to come and go. This property is perfect for anyone looking to enjoy a blend of comfort, functionality, and lakeside living.

## Additional Features:

Basement: Finished, Full Fuel: Electric, Propane Garage: 2 Heat: Dual, Forced Air Sewer: Tank with Drainage Field Water: Submersible - 4 Inch Air Conditioning: Central Air, Heat Pump