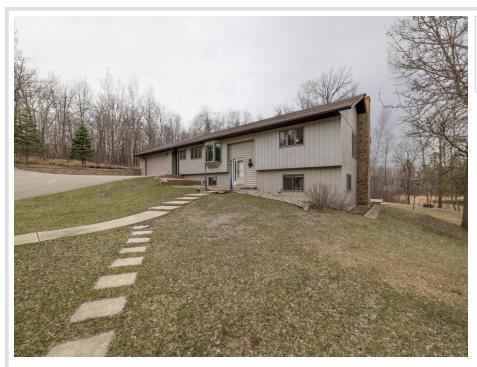

## **Description:**

This inviting 3-bedroom, 2.5-bath home is situated on a stunning lot with 264 feet of shoreline, offering the perfect setting for waterfront living. The spacious living room is bathed in natural light, featuring large windows that provide serene views of the surrounding landscape. Each of the generously sized bedrooms is designed for comfort and relaxation, while the master suite includes an en-suite bathroom for added convenience. The lower-level family room is a cozy retreat, complete with a charming wood-burning fireplace that creates a warm and inviting atmosphere, perfect for family gatherings or quiet evenings indoors. The property features a 30'x32' attached garage and, additionally, a large 24'x40' detached garage which offers further options for vehicle storage, boat parking, or workshop space. The tarred driveway ensures smooth access to the home, making it easy to come and go. This property is perfect for anyone looking to enjoy a blend of comfort, functionality, and lakeside living.