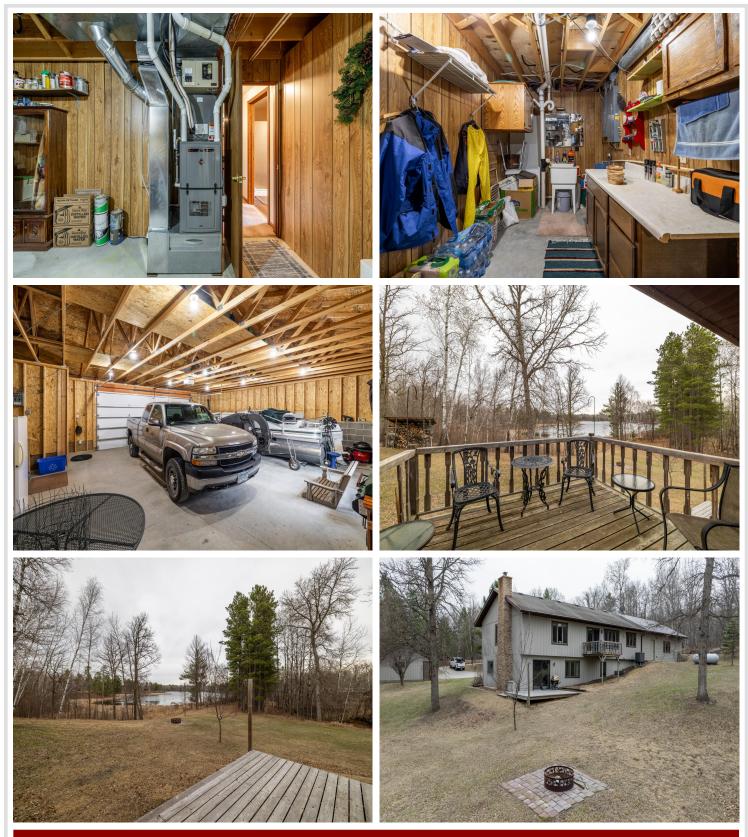

## **Description:**

This inviting 3-bedroom, 2.5-bath home is situated on a stunning lot with 264 feet of shoreline, offering the perfect setting for waterfront living. The spacious living room is bathed in natural light, featuring large windows that provide serene views of the surrounding landscape. Each of the generously sized bedrooms is designed for comfort and relaxation, while the master suite includes an en-suite bathroom for added convenience. The lower-level family room is a cozy retreat, complete with a charming wood-burning fireplace that creates a warm and inviting atmosphere, perfect for family gatherings or quiet evenings indoors. The property features a 30'x32' attached garage and, additionally, a large 24'x40' detached garage which offers further options for vehicle storage, boat parking, or workshop space. The tarred driveway ensures smooth access to the home, making it easy to come and go. This property is perfect for anyone looking to enjoy a blend of comfort, functionality, and lakeside living.