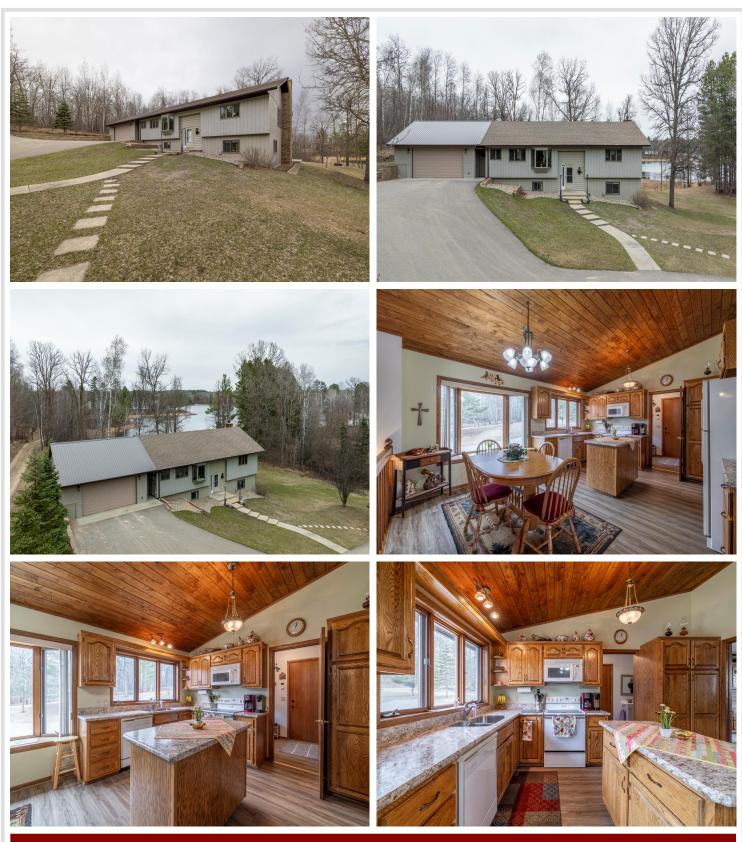

## **Description:**

This inviting 3-bedroom, 2.5-bath home is situated on a stunning lot with 264 feet of shoreline, offering the perfect setting for waterfront living. The spacious living room is bathed in natural light, featuring large windows that provide serene views of the surrounding landscape. Each of the generously sized bedrooms is designed for comfort and relaxation, while the master suite includes an en-suite bathroom for added convenience. The lower-level family room is a cozy retreat, complete with a charming wood-burning fireplace that creates a warm and inviting atmosphere, perfect for family gatherings or quiet evenings indoors. The property features a 30'x32' attached garage and, additionally, a large 24'x40' detached garage which offers further options for vehicle storage, boat parking, or workshop space. The tarred driveway ensures smooth access to the home, making it easy to come and go. This property is perfect for anyone looking to enjoy a blend of comfort, functionality, and lakeside living.