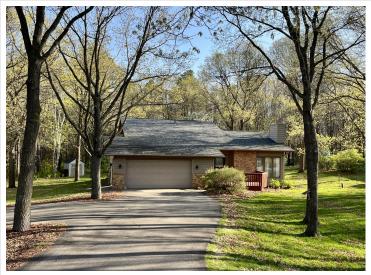

MLS 6711185 Residential

\$325,000

1,981 sq ft 3 bedrooms 2 baths

8390 Red Pine Circle Baxter MN 56425

Status: Pending

## **Description:**

Welcome home to this Baxter 3 bedroom + office/den just waiting for a new owner. This multi-level home offers an open main floor plan with vaulted ceilings and gas fireplace, the large primary bedroom has a walk-in closet and recently updated bathroom, lower level is a walk-out with family room that has a second fireplace, built-in's throughout for ample storage, and a custom office/den. Large unfished area for ample storage or a workshop. Lawn irrigation serves this 1/2 wooded private parcel that includes a newer garden shed. Sparkling clean and ready for a new owner today!