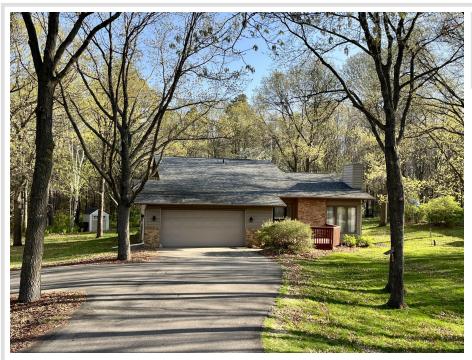

MLS 6711185 Residential

\$325,000

1,981 sq ft 3 bedrooms 2 baths

8390 Red Pine Circle Baxter MN 56425

Status: Pending

## **Description:**

Welcome home to this Baxter 3 bedroom + office/den just waiting for a new owner. This multi-level home offers an open main floor plan with vaulted ceilings and gas fireplace, the large primary bedroom has a walk-in closet and recently updated bathroom, lower level is a walk-out with family room that has a second fireplace, built-in's throughout for ample storage, and a custom office/den. Large unfished area for ample storage or a workshop. Lawn irrigation serves this 1/2 wooded private parcel that includes a newer garden shed. Sparkling clean and ready for a new owner today!