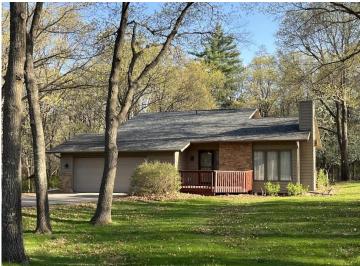

MLS 6711185 Residential

\$325,000

1,981 sq ft 3 bedrooms 2 baths

8390 Red Pine Circle Baxter MN 56425

Status: Pending

## **Description:**

Welcome home to this Baxter 3 bedroom + office/den just waiting for a new owner. This multi-level home offers an open main floor plan with vaulted ceilings and gas fireplace, the large primary bedroom has a walk-in closet and recently updated bathroom, lower level is a walk-out with family room that has a second fireplace, built-in's throughout for ample storage, and a custom office/den. Large unfished area for ample storage or a workshop. Lawn irrigation serves this 1/2 wooded private parcel that includes a newer garden shed. Sparkling clean and ready for a new owner today!