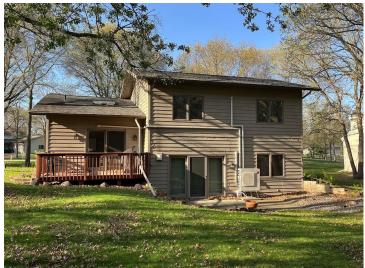

MLS 6711185 Residential

\$325,000

1,981 sq ft 3 bedrooms 2 baths

8390 Red Pine Circle Baxter MN 56425

Status: Pending

## **Description:**

Welcome home to this Baxter 3 bedroom + office/den just waiting for a new owner. This multi-level home offers an open main floor plan with vaulted ceilings and gas fireplace, the large primary bedroom has a walk-in closet and recently updated bathroom, lower level is a walk-out with family room that has a second fireplace, built-in's throughout for ample storage, and a custom office/den. Large unfished area for ample storage or a workshop. Lawn irrigation serves this 1/2 wooded private parcel that includes a newer garden shed. Sparkling clean and ready for a new owner today!