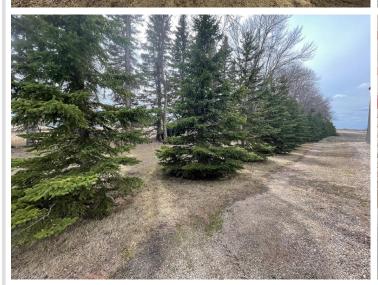

## **Description:**

Storage Building for Sale - \$179,900. Very well-maintained pole shed built in 2011, measuring 82' x 60' with 17' sidewalls and a 16' x 36' wide opening with double sliding doors. The building includes a 32' x 60' concrete floor area, engineered to support heavy equipment. The lot was professionally prepared by removing black dirt and clay; and replacing it with a substantial base of Class 5 gravel—minimizing rutting during wet seasons. Set on 1.72 acres, the property includes a nicely landscaped road buffer for privacy. It's an ideal space for storing extra equipment, recreational vehicles, or seasonal gear. Located just 2 miles from Waubun and in close proximity to White Earth Lake and Strawberry