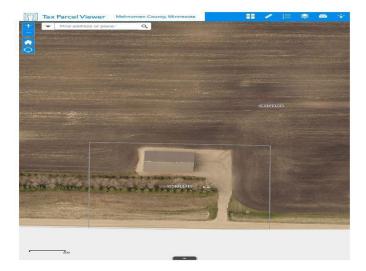

## **Additional Details:**

Lot Acres 1.72

Lot Dimensions 250 x 300

School District 435 Taxes \$218 Taxes with Assessments \$218 Tax Year 2025