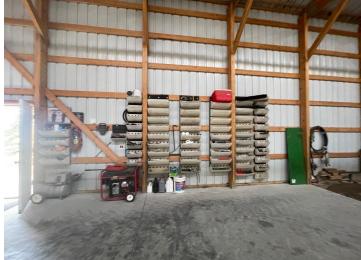

## **Description:**

Storage Building for Sale - \$179,900. Very well-maintained pole shed built in 2011, measuring 82' x 60' with 17' sidewalls and a 16' x 36' wide opening with double sliding doors. The building includes a 32' x 60' concrete floor area, engineered to support heavy equipment. The lot was professionally prepared by removing black dirt and clay; and replacing it with a substantial base of Class 5 gravel—minimizing rutting during wet seasons. Set on 1.72 acres, the property includes a nicely landscaped road buffer for privacy. It's an ideal space for storing extra equipment, recreational vehicles, or seasonal gear. Located just 2 miles from Waubun and in close proximity to White Earth Lake and Strawberry