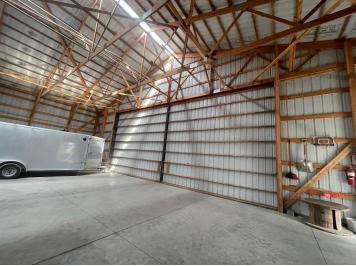

## **Description:**

Storage Building for Sale - \$179,900. Very well-maintained pole shed built in 2011, measuring 82' x 60' with 17' sidewalls and a 16' x 36' wide opening with double sliding doors. The building includes a 32' x 60' concrete floor area, engineered to support heavy equipment. The lot was professionally prepared by removing black dirt and clay; and replacing it with a substantial base of Class 5 gravel—minimizing rutting during wet seasons. Set on 1.72 acres, the property includes a nicely landscaped road buffer for privacy. It's an ideal space for storing extra equipment, recreational vehicles, or seasonal gear. Located just 2 miles from Waubun and in close proximity to White Earth Lake and Strawberry