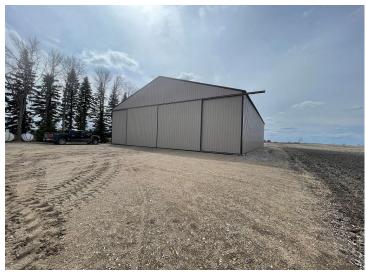

## **Description:**

Storage Building for Sale - \$179,900. Very well-maintained pole shed built in 2011, measuring 82' x 60' with 17' sidewalls and a 16' x 36' wide opening with double sliding doors. The building includes a 32' x 60' concrete floor area, engineered to support heavy equipment. The lot was professionally prepared by removing black dirt and clay; and replacing it with a substantial base of Class 5 gravel—minimizing rutting during wet seasons. Set on 1.72 acres, the property includes a nicely landscaped road buffer for privacy. It's an ideal space for storing extra equipment, recreational vehicles, or seasonal gear. Located just 2 miles from Waubun and in close proximity to White Earth Lake and Strawberry