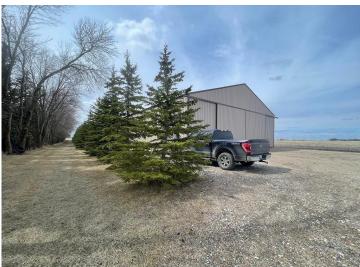

## **Description:**

Storage Building for Sale - \$179,900. Very well-maintained pole shed built in 2011, measuring 82' x 60' with 17' sidewalls and a 16' x 36' wide opening with double sliding doors. The building includes a 32' x 60' concrete floor area, engineered to support heavy equipment. The lot was professionally prepared by removing black dirt and clay; and replacing it with a substantial base of Class 5 gravel—minimizing rutting during wet seasons. Set on 1.72 acres, the property includes a nicely landscaped road buffer for privacy. It's an ideal space for storing extra equipment, recreational vehicles, or seasonal gear. Located just 2 miles from Waubun and in close proximity to White Earth Lake and Strawberry