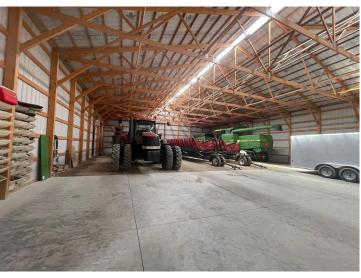

## **Description:**

Storage Building for Sale - \$179,900. Very well-maintained pole shed built in 2011, measuring 82' x 60' with 17' sidewalls and a 16' x 36' wide opening with double sliding doors. The building includes a 32' x 60' concrete floor area, engineered to support heavy equipment. The lot was professionally prepared by removing black dirt and clay; and replacing it with a substantial base of Class 5 gravel—minimizing rutting during wet seasons. Set on 1.72 acres, the property includes a nicely landscaped road buffer for privacy. It's an ideal space for storing extra equipment, recreational vehicles, or seasonal gear. Located just 2 miles from Waubun and in close proximity to White Earth Lake and Strawberry