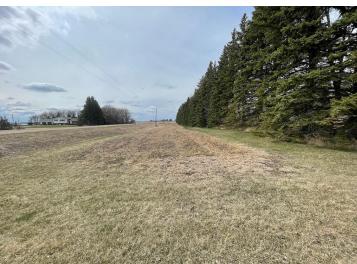

## **Description:**

Storage Building for Sale - \$179,900. Very well-maintained pole shed built in 2011, measuring 82' x 60' with 17' sidewalls and a 16' x 36' wide opening with double sliding doors. The building includes a 32' x 60' concrete floor area, engineered to support heavy equipment. The lot was professionally prepared by removing black dirt and clay; and replacing it with a substantial base of Class 5 gravel—minimizing rutting during wet seasons. Set on 1.72 acres, the property includes a nicely landscaped road buffer for privacy. It's an ideal space for storing extra equipment, recreational vehicles, or seasonal gear. Located just 2 miles from Waubun and in close proximity to White Earth Lake and Strawberry