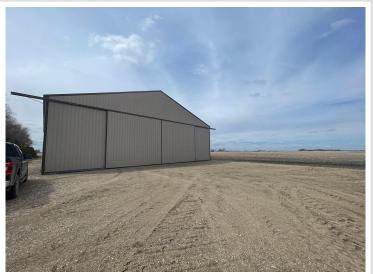

## **Description:**

Storage Building for Sale - \$179,900. Very well-maintained pole shed built in 2011, measuring 82' x 60' with 17' sidewalls and a 16' x 36' wide opening with double sliding doors. The building includes a 32' x 60' concrete floor area, engineered to support heavy equipment. The lot was professionally prepared by removing black dirt and clay; and replacing it with a substantial base of Class 5 gravel—minimizing rutting during wet seasons. Set on 1.72 acres, the property includes a nicely landscaped road buffer for privacy. It's an ideal space for storing extra equipment, recreational vehicles, or seasonal gear. Located just 2 miles from Waubun and in close proximity to White Earth Lake and Strawberry