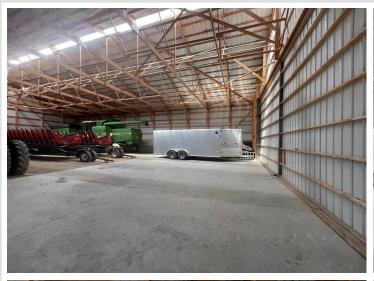

## **Description:**

Storage Building for Sale - \$179,900. Very well-maintained pole shed built in 2011, measuring 82' x 60' with 17' sidewalls and a 16' x 36' wide opening with double sliding doors. The building includes a 32' x 60' concrete floor area, engineered to support heavy equipment. The lot was professionally prepared by removing black dirt and clay; and replacing it with a substantial base of Class 5 gravel—minimizing rutting during wet seasons. Set on 1.72 acres, the property includes a nicely landscaped road buffer for privacy. It's an ideal space for storing extra equipment, recreational vehicles, or seasonal gear. Located just 2 miles from Waubun and in close proximity to White Earth Lake and Strawberry