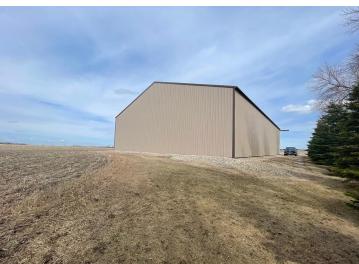

## **Description:**

Storage Building for Sale - \$179,900. Very well-maintained pole shed built in 2011, measuring 82' x 60' with 17' sidewalls and a 16' x 36' wide opening with double sliding doors. The building includes a 32' x 60' concrete floor area, engineered to support heavy equipment. The lot was professionally prepared by removing black dirt and clay; and replacing it with a substantial base of Class 5 gravel—minimizing rutting during wet seasons. Set on 1.72 acres, the property includes a nicely landscaped road buffer for privacy. It's an ideal space for storing extra equipment, recreational vehicles, or seasonal gear. Located just 2 miles from Waubun and in close proximity to White Earth Lake and Strawberry