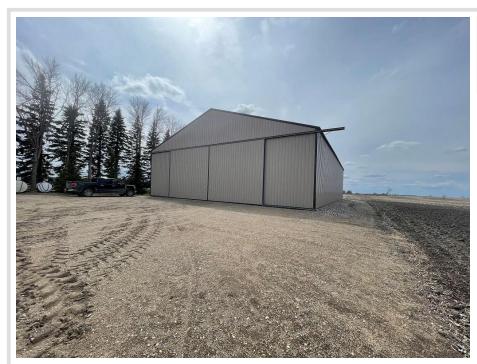

## **Description:**

Storage Building for Sale - \$179,900. Very well-maintained pole shed built in 2011, measuring 82' x 60' with 17' sidewalls and a 16' x 36' wide opening with double sliding doors. The building includes a 32' x 60' concrete floor area, engineered to support heavy equipment. The lot was professionally prepared by removing black dirt and clay; and replacing it with a substantial base of Class 5 gravel—minimizing rutting during wet seasons. Set on 1.72 acres, the property includes a nicely landscaped road buffer for privacy. It's an ideal space for storing extra equipment, recreational vehicles, or seasonal gear. Located just 2 miles from Waubun and in close proximity to White Earth Lake and Strawberry