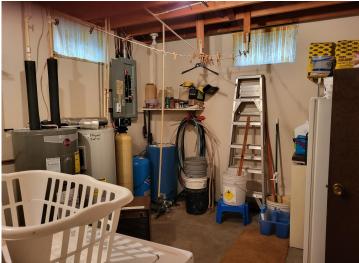

### **Additional Features:**

Basement: Brick/Mortar, Egress Window(s), Finished, Full, Walkout Fuel: Electric Garage: 3 Heat: Baseboard, Radiant Sewer: Private Sewer, Tank with Drainage Field Water: Submersible - 4 Inch, Artesian, Drilled, Private, Well Air Conditioning: Wall Unit(s)