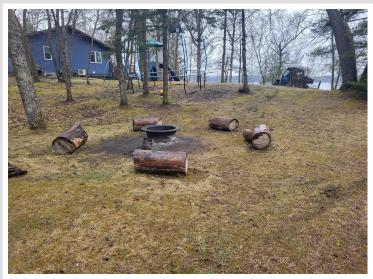

## **Description:**

Dreaming of your perfect lake retreat? This Lake Tulaby home offers 150 feet of beautiful shoreline on nearly an acre of land. Enjoy breathtaking panoramic lake views and spectacular sunsets from the expansive deck and patio, perfect for entertaining or relaxing. Inside, you'll find a spacious 4 bedroom, 2 bath layout designed for comfortable living. Two lower-level bedrooms seamlessly integrate with the family room, creating a unique and versatile space ideal for guests or a fun bunkhouse setup. Plus, furnishings, a pontoon, and a lift are negotiable, making this your turnkey lake home opportunity.

#### **Additional Details:**

Year Built 1974 Lot Acres 0.99

Lot Dimensions 150x272x195x259

Garage Stalls 3
School District 435
Taxes \$2,384
Taxes with Assessments \$2,384
Tax Year 2025