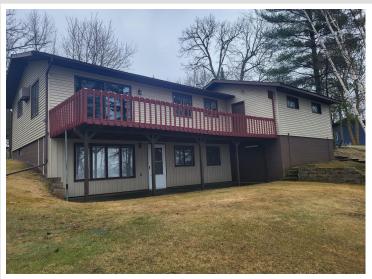

## **Description:**

Dreaming of your perfect lake retreat? This Lake Tulaby home offers 150 feet of beautiful shoreline on nearly an acre of land. Enjoy breathtaking panoramic lake views and spectacular sunsets from the expansive deck and patio, perfect for entertaining or relaxing. Inside, you'll find a spacious 4 bedroom, 2 bath layout designed for comfortable living. Two lower-level bedrooms seamlessly integrate with the family room, creating a unique and versatile space ideal for guests or a fun bunkhouse setup. Plus, furnishings, a pontoon, and a lift are negotiable, making this your turnkey lake home opportunity.

#### **Additional Details:**

Year Built 1974 Lot Acres 0.99

Lot Dimensions 150x272x195x259

Garage Stalls 3
School District 435
Taxes \$2,384
Taxes with Assessments \$2,384
Tax Year 2025