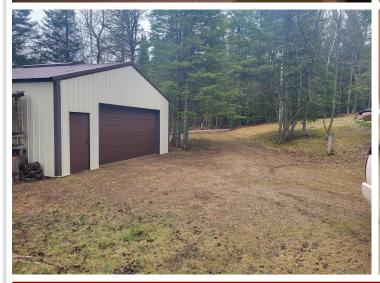

## **Description:**

Dreaming of your perfect lake retreat? This Lake Tulaby home offers 150 feet of beautiful shoreline on nearly an acre of land. Enjoy breathtaking panoramic lake views and spectacular sunsets from the expansive deck and patio, perfect for entertaining or relaxing. Inside, you'll find a spacious 4 bedroom, 2 bath layout designed for comfortable living. Two lower-level bedrooms seamlessly integrate with the family room, creating a unique and versatile space ideal for guests or a fun bunkhouse setup. Plus, furnishings, a pontoon, and a lift are negotiable, making this your turnkey lake home opportunity.

#### **Additional Details:**

Year Built 1974 Lot Acres 0.99

Lot Dimensions 150x272x195x259

Garage Stalls 3
School District 435
Taxes \$2,384
Taxes with Assessments \$2,384
Tax Year 2025

### **Additional Features:**

Basement: Brick/Mortar, Egress Window(s), Finished, Full, Walkout Fuel: Electric Garage: 3 Heat: Baseboard, Radiant Sewer: Private Sewer, Tank with Drainage Field Water: Submersible - 4 Inch, Artesian, Drilled, Private, Well Air Conditioning: Wall Unit(s)