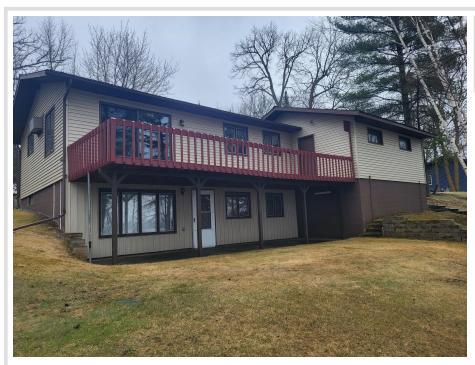

## **Description:**

Dreaming of your perfect lake retreat? This Lake Tulaby home offers 150 feet of beautiful shoreline on nearly an acre of land. Enjoy breathtaking panoramic lake views and spectacular sunsets from the expansive deck and patio, perfect for entertaining or relaxing. Inside, you'll find a spacious 4 bedroom, 2 bath layout designed for comfortable living. Two lower-level bedrooms seamlessly integrate with the family room, creating a unique and versatile space ideal for guests or a fun bunkhouse setup. Plus, furnishings, a pontoon, and a lift are negotiable, making this your turnkey lake home opportunity.

#### **Additional Details:**

Year Built 1974 Lot Acres 0.99

Lot Dimensions 150x272x195x259

Garage Stalls 3
School District 435
Taxes \$2,384
Taxes with Assessments \$2,384
Tax Year 2025