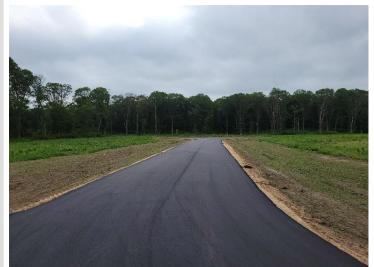

## **Description:**

This lot is perfect for your business or personal storage needs. Hard to find 1.43 acre limited commercial with mixed use lot on a paved private cul-de-sac road in the heart of Crosslake with 50% impervious coverage. The lot is partially cleared and ready for your new building. Electricity and natural gas have been brought into the development and are available at the road.