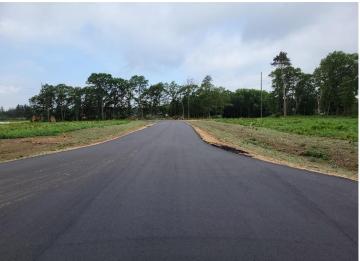

## **Description:**

This lot is perfect for your business or personal storage needs. Hard to find 1.43 acre limited commercial with mixed use lot on a paved private cul-de-sac road in the heart of Crosslake with 50% impervious coverage. The lot is partially cleared and ready for your new building. Electricity and natural gas have been brought into the development and are available at the road.