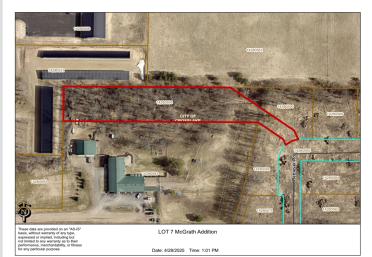

## **Description:**

This lot is perfect for your business or personal storage needs. Hard to find 1.43 acre limited commercial with mixed use lot on a paved private cul-de-sac road in the heart of Crosslake with 50% impervious coverage. The lot is partially cleared and ready for your new building. Electricity and natural gas have been brought into the development and are available at the road.