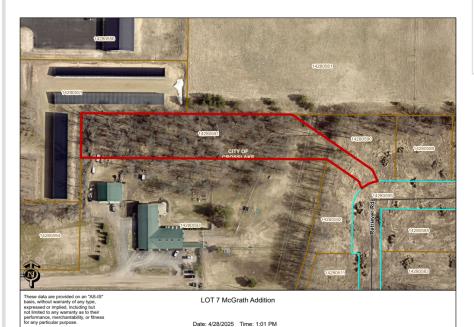

## **Description:**

This lot is perfect for your business or personal storage needs. Hard to find 1.43 acre limited commercial with mixed use lot on a paved private cul-de-sac road in the heart of Crosslake with 50% impervious coverage. The lot is partially cleared and ready for your new building. Electricity and natural gas have been brought into the development and are available at the road.

## **Additional Details:**

Lot Acres 1.43

Lot Dimensions 40x19x88x564x104x482x225x29

School District 186
Taxes \$548
Taxes with Assessments \$548
Tax Year 2025