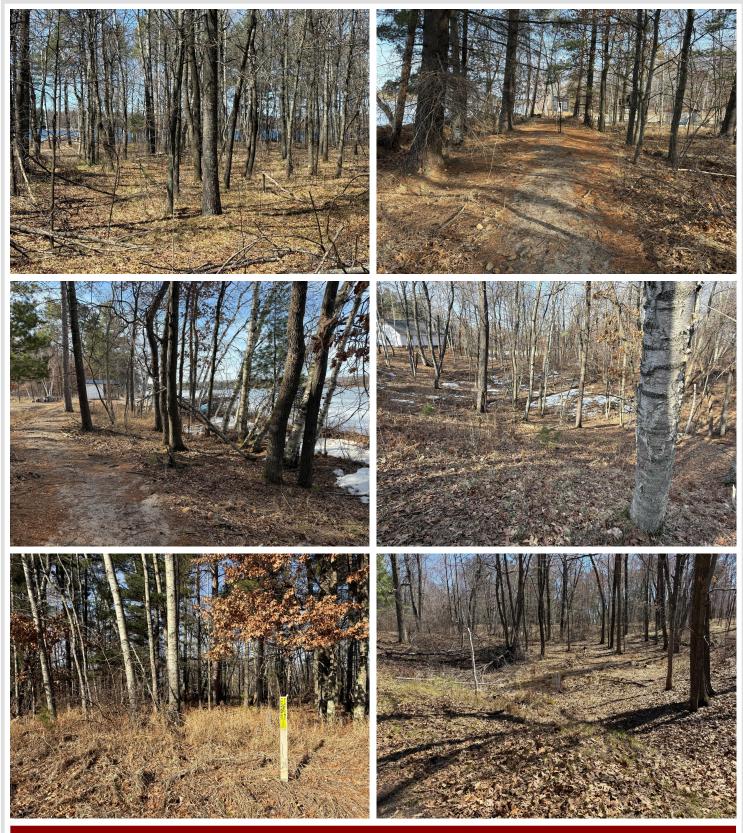

## **Description:**

Over 3 acres of rolling wooded land along with 151' of lakeshore and pristine water clarity makes this lot a must see. The water frontage has beautiful sand bottom for excellent swimming and Little Pelican along with big sister Big Pelican has been written up to be among the cleanest and clearest lakes in the state of MN, if not the entire nation. Bring your builder and your imagination and become one of the lake owners that like to brag about life on Little Pelican lake.

## Additional Details:

| Lot Acres              | 3.2             |
|------------------------|-----------------|
| Lot Dimensions         | 151x800x200x805 |
| School District        | 186             |
| Taxes                  | \$1,578         |
| Taxes with Assessments | \$1,578         |
| Tax Year               | 2025            |