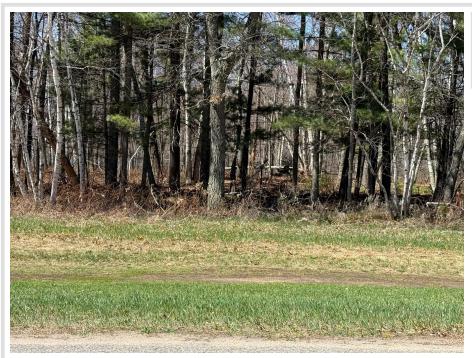

## **Description:**

Over 3 acres of rolling wooded land along with 151' of lakeshore and pristine water clarity makes this lot a must see. The water frontage has beautiful sand bottom for excellent swimming and Little Pelican along with big sister Big Pelican has been written up to be among the cleanest and clearest lakes in the state of MN, if not the entire nation. Bring your builder and your imagination and become one of the lake owners that like to brag about life on Little Pelican lake.