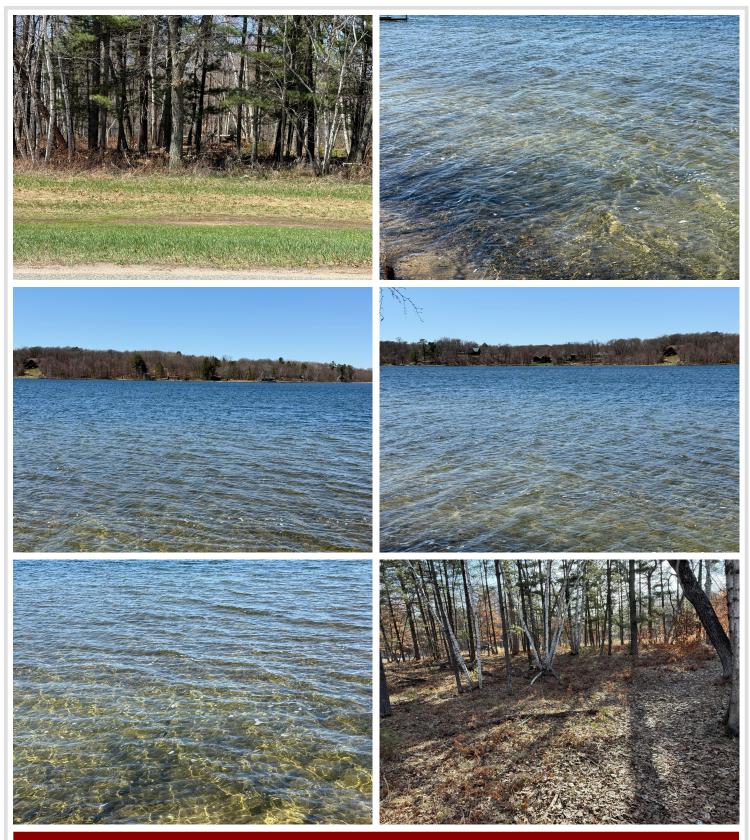

## **Description:**

Over 3 acres of rolling wooded land along with 151' of lakeshore and pristine water clarity makes this lot a must see. The water frontage has beautiful sand bottom for excellent swimming and Little Pelican along with big sister Big Pelican has been written up to be among the cleanest and clearest lakes in the state of MN, if not the entire nation. Bring your builder and your imagination and become one of the lake owners that like to brag about life on Little Pelican lake.

## Additional Details:

| Lot Acres              | 3.2             |
|------------------------|-----------------|
| Lot Dimensions         | 151x800x200x805 |
| School District        | 186             |
| Taxes                  | \$1,578         |
| Taxes with Assessments | \$1,578         |
| Tax Year               | 2025            |