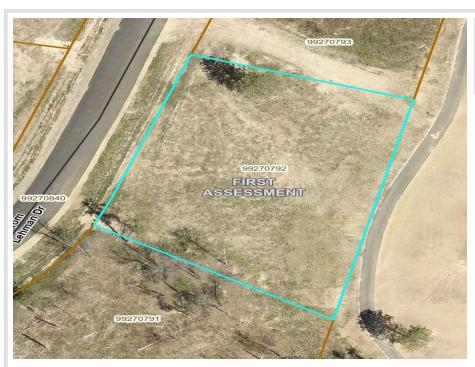

MLS 6711442 Land

\$119,900

0.6 Acres Finished Lot(s)

Lot 7 .60 Acres 16306 Tom Lehman Drive Brainerd MN 56401

Status: Active

website: www.AffinityRealEstate.com | email: info@affinityrealestate.com | office: 218-237-3333 | fax:218-237-3377

**\$119,900**MLS 6711442 Land
Lot 7 .60 Acres 16306 Tom
Lehman Drive
Brainerd MN 56401