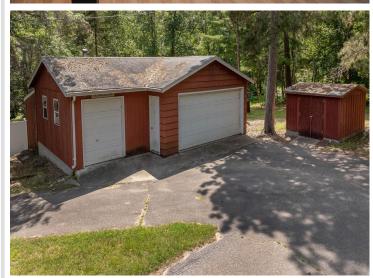

## **Additional Details:**

Year Built 1969 Lot Acres 0.66

Lot Dimensions 100x329x95x199

Garage Stalls 3
School District 186
Taxes \$2,238
Taxes with Assessments (unreported)

Tax Year 2023

## **Additional Features:**

Basement: Block Fuel: Propane Garage: 3 Heat: Baseboard, Boiler Sewer: Tank with Drainage Field Water: Drilled Air Conditioning: Window Unit(s)