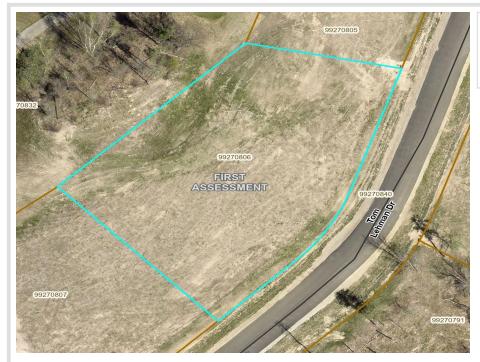

MLS 6711457 Land

# \$179,900

0.85 Acres Finished Lot(s)

Lot 21 .85 Acres 16279 Tom Lehman Drive Brainerd MN 56401

Status: Active

**Description:** Golf Course Lots For Sale!