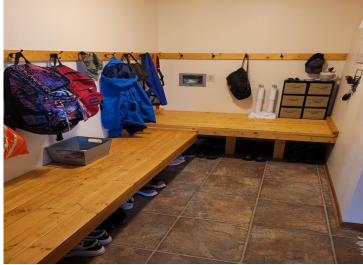

## **Description:**

Spacious updated 6-bedroom, 3-bathroom home, 2,888 square feet of living space, including 1,444 square feet on the main level — all set in a prime location just minutes from schools, parks, and city amenities. From the moment you arrive, you'll notice the fresh exterior paint and charming cedar shutters that enhance the home's curb appeal. The interior is freshly painted with new 6-panel doors, and a layout that offers both comfort and flexibility. The basement features new carpet installed in 2021, providing a cozy and inviting space for movie nights, game days, or extra living quarters. Recent upgrades also include a new front entry door and garage side door, adding both security and a modern touch. This home is designed with convenience in mind, offering three laundry hookup locations to fit your lifestyle. The fenced backyard is perfect for kids, pets, or entertaining, with a patio space that invites you to relax and enjoy the outdoors. Built in 1989, the home blends solid construction with thoughtful updates, making it move-in ready and ideal for today's busy households. Whether you're looking for room to grow, space to gather, or simply a place to call your own, this home has it all.