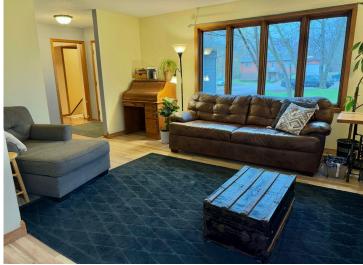

## **Description:**

Spacious updated 6-bedroom, 3-bathroom home, 2,888 square feet of living space, including 1,444 square feet on the main level — all set in a prime location just minutes from schools, parks, and city amenities. From the moment you arrive, you'll notice the fresh exterior paint and charming cedar shutters that enhance the home's curb appeal. The interior is freshly painted with new 6-panel doors, and a layout that offers both comfort and flexibility. The basement features new carpet installed in 2021, providing a cozy and inviting space for movie nights, game days, or extra living quarters. Recent upgrades also include a new front entry door and garage side door, adding both security and a modern touch. This home is designed with convenience in mind, offering three laundry hookup locations to fit your lifestyle. The fenced backyard is perfect for kids, pets, or entertaining, with a patio space that invites you to relax and enjoy the outdoors. Built in 1989, the home blends solid construction with thoughtful updates, making it move-in ready and ideal for today's busy households. Whether you're looking for room to grow, space to gather, or simply a place to call your own, this home has it all.