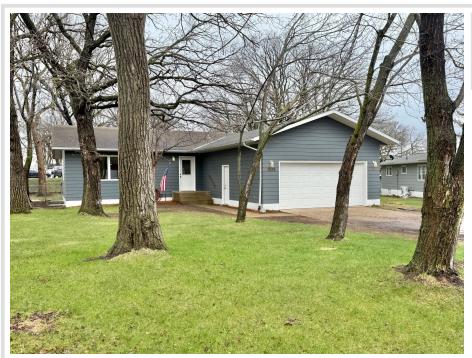

## **Description:**

Spacious updated 6-bedroom, 3-bathroom home, 2,888 square feet of living space, including 1,444 square feet on the main level — all set in a prime location just minutes from schools, parks, and city amenities. From the moment you arrive, you'll notice the fresh exterior paint and charming cedar shutters that enhance the home's curb appeal. The interior is freshly painted with new 6-panel doors, and a layout that offers both comfort and flexibility. The basement features new carpet installed in 2021, providing a cozy and inviting space for movie nights, game days, or extra living quarters. Recent upgrades also include a new front entry door and garage side door, adding both security and a modern touch. This home is designed with convenience in mind, offering three laundry hookup locations to fit your lifestyle. The fenced backyard is perfect for kids, pets, or entertaining, with a patio space that invites you to relax and enjoy the outdoors. Built in 1989, the home blends solid construction with thoughtful updates, making it move-in ready and ideal for today's busy households. Whether you're looking for room to grow, space to gather, or simply a place to call your own, this home has it all.

## **Additional Details:**

1989 Year Built Lot Acres 0.24 Lot Dimensions irregular Garage Stalls 2 School District 22 Taxes \$2.594 Taxes with Assessments \$2,674 Tax Year 2025