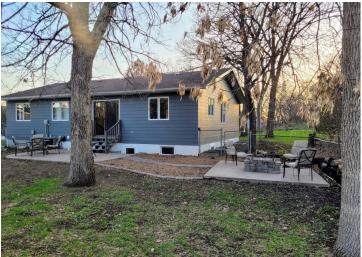

## **Description:**

Spacious updated 6-bedroom, 3-bathroom home, 2,888 square feet of living space, including 1,444 square feet on the main level — all set in a prime location just minutes from schools, parks, and city amenities. From the moment you arrive, you'll notice the fresh exterior paint and charming cedar shutters that enhance the home's curb appeal. The interior is freshly painted with new 6-panel doors, and a layout that offers both comfort and flexibility. The basement features new carpet installed in 2021, providing a cozy and inviting space for movie nights, game days, or extra living quarters. Recent upgrades also include a new front entry door and garage side door, adding both security and a modern touch. This home is designed with convenience in mind, offering three laundry hookup locations to fit your lifestyle. The fenced backyard is perfect for kids, pets, or entertaining, with a patio space that invites you to relax and enjoy the outdoors. Built in 1989, the home blends solid construction with thoughtful updates, making it move-in ready and ideal for today's busy households. Whether you're looking for room to grow, space to gather, or simply a place to call your own, this home has it all.