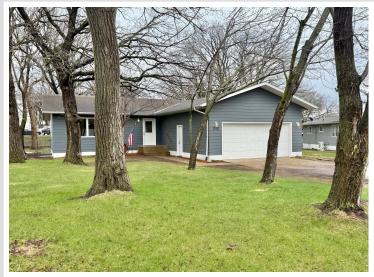

## **Description:**

Spacious updated 6-bedroom, 3-bathroom home, 2,888 square feet of living space, including 1,444 square feet on the main level — all set in a prime location just minutes from schools, parks, and city amenities. From the moment you arrive, you'll notice the fresh exterior paint and charming cedar shutters that enhance the home's curb appeal. The interior is freshly painted with new 6-panel doors, and a layout that offers both comfort and flexibility. The basement features new carpet installed in 2021, providing a cozy and inviting space for movie nights, game days, or extra living quarters. Recent upgrades also include a new front entry door and garage side door, adding both security and a modern touch. This home is designed with convenience in mind, offering three laundry hookup locations to fit your lifestyle. The fenced backyard is perfect for kids, pets, or entertaining, with a patio space that invites you to relax and enjoy the outdoors. Built in 1989, the home blends solid construction with thoughtful updates, making it move-in ready and ideal for today's busy households. Whether you're looking for room to grow, space to gather, or simply a place to call your own, this home has it all.