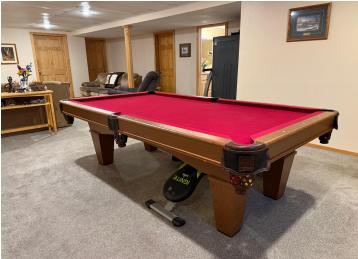

## **Description:**

Spacious updated 6-bedroom, 3-bathroom home, 2,888 square feet of living space, including 1,444 square feet on the main level — all set in a prime location just minutes from schools, parks, and city amenities. From the moment you arrive, you'll notice the fresh exterior paint and charming cedar shutters that enhance the home's curb appeal. The interior is freshly painted with new 6-panel doors, and a layout that offers both comfort and flexibility. The basement features new carpet installed in 2021, providing a cozy and inviting space for movie nights, game days, or extra living quarters. Recent upgrades also include a new front entry door and garage side door, adding both security and a modern touch. This home is designed with convenience in mind, offering three laundry hookup locations to fit your lifestyle. The fenced backyard is perfect for kids, pets, or entertaining, with a patio space that invites you to relax and enjoy the outdoors. Built in 1989, the home blends solid construction with thoughtful updates, making it move-in ready and ideal for today's busy households. Whether you're looking for room to grow, space to gather, or simply a place to call your own, this home has it all.