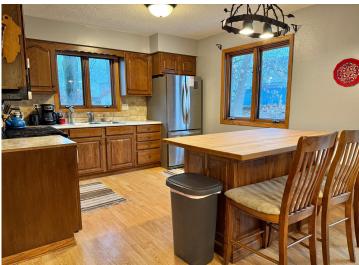

## **Description:**

Spacious updated 6-bedroom, 3-bathroom home, 2,888 square feet of living space, including 1,444 square feet on the main level — all set in a prime location just minutes from schools, parks, and city amenities. From the moment you arrive, you'll notice the fresh exterior paint and charming cedar shutters that enhance the home's curb appeal. The interior is freshly painted with new 6-panel doors, and a layout that offers both comfort and flexibility. The basement features new carpet installed in 2021, providing a cozy and inviting space for movie nights, game days, or extra living quarters. Recent upgrades also include a new front entry door and garage side door, adding both security and a modern touch. This home is designed with convenience in mind, offering three laundry hookup locations to fit your lifestyle. The fenced backyard is perfect for kids, pets, or entertaining, with a patio space that invites you to relax and enjoy the outdoors. Built in 1989, the home blends solid construction with thoughtful updates, making it move-in ready and ideal for today's busy households. Whether you're looking for room to grow, space to gather, or simply a place to call your own, this home has it all.