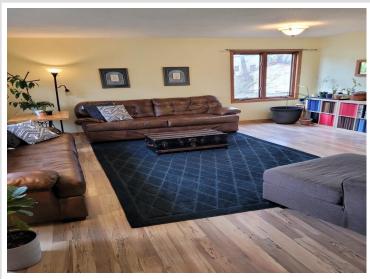

## **Description:**

Spacious updated 6-bedroom, 3-bathroom home, 2,888 square feet of living space, including 1,444 square feet on the main level — all set in a prime location just minutes from schools, parks, and city amenities. From the moment you arrive, you'll notice the fresh exterior paint and charming cedar shutters that enhance the home's curb appeal. The interior is freshly painted with new 6-panel doors, and a layout that offers both comfort and flexibility. The basement features new carpet installed in 2021, providing a cozy and inviting space for movie nights, game days, or extra living quarters. Recent upgrades also include a new front entry door and garage side door, adding both security and a modern touch. This home is designed with convenience in mind, offering three laundry hookup locations to fit your lifestyle. The fenced backyard is perfect for kids, pets, or entertaining, with a patio space that invites you to relax and enjoy the outdoors. Built in 1989, the home blends solid construction with thoughtful updates, making it move-in ready and ideal for today's busy households. Whether you're looking for room to grow, space to gather, or simply a place to call your own, this home has it all.