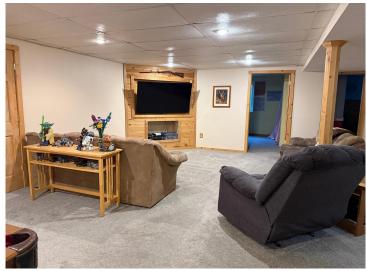

## **Description:**

Spacious updated 6-bedroom, 3-bathroom home, 2,888 square feet of living space, including 1,444 square feet on the main level — all set in a prime location just minutes from schools, parks, and city amenities. From the moment you arrive, you'll notice the fresh exterior paint and charming cedar shutters that enhance the home's curb appeal. The interior is freshly painted with new 6-panel doors, and a layout that offers both comfort and flexibility. The basement features new carpet installed in 2021, providing a cozy and inviting space for movie nights, game days, or extra living quarters. Recent upgrades also include a new front entry door and garage side door, adding both security and a modern touch. This home is designed with convenience in mind, offering three laundry hookup locations to fit your lifestyle. The fenced backyard is perfect for kids, pets, or entertaining, with a patio space that invites you to relax and enjoy the outdoors. Built in 1989, the home blends solid construction with thoughtful updates, making it move-in ready and ideal for today's busy households. Whether you're looking for room to grow, space to gather, or simply a place to call your own, this home has it all.