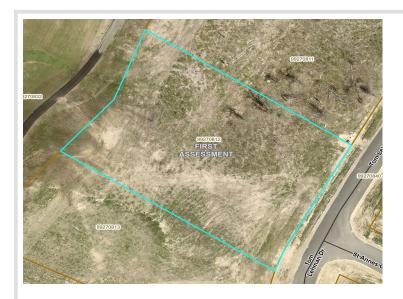

MLS 6711717 Land

\$229,900

1.03 Acres Finished Lot(s)

Lot 27 1.03 Acres 16121 Tom Lehman Drive Brainerd MN 56401

Status: Active

**\$229,900**MLS 6711717 Land
Lot 27 1.03 Acres 16121
Tom Lehman Drive
Brainerd MN 56401