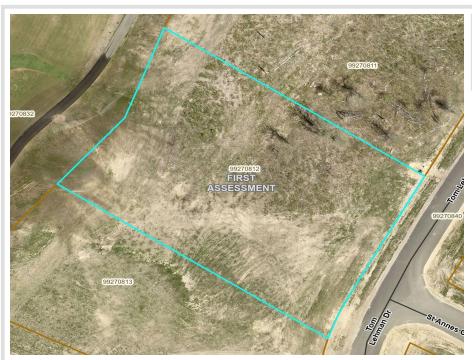

MLS 6711717 Land

\$229,900

1.03 Acres Finished Lot(s)

Lot 27 1.03 Acres 16121 Tom Lehman Drive Brainerd MN 56401

Status: Active

**\$229,900**MLS 6711717 Land
Lot 27 1.03 Acres 16121
Tom Lehman Drive
Brainerd MN 56401